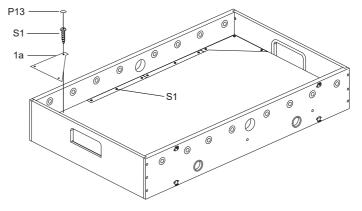

#### STEP 6B

Attach the plastic 2a, 2b, 3a, 3b to the playing field with S1.

#### STEP 7B

Attach the plastic 1a, 1b, 3a, 3b to the playing field with S1.