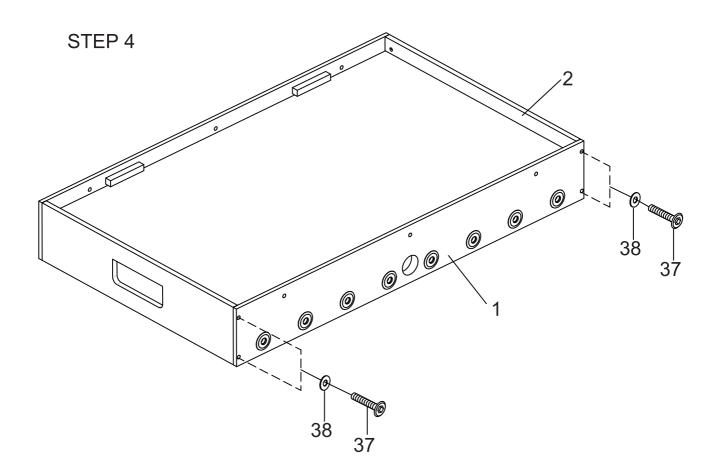

#### WARNING: TWO ADULTS ARE NEEDED TO ASSEMBLE THE SOCCER TABLE

4 KICKFoosballTables.com 1 (866)-844-KICK (5425) 1 support@kickfoosballtables.com