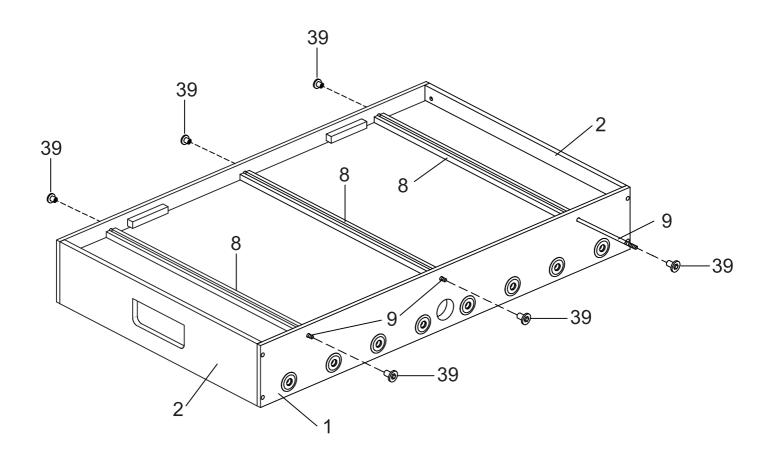

### **KICK Pentacle 55**"

(Brown/Black) 6-IN-1 MULTI-GAME FOOSBALL TABLE ASSEMBLY INSTRUCTIONS





# PARTS LIST



2 KICKFoosballTables.com 1(866)-844-KICK (5425)1 support@kickfoosballtables.com

#### WARNING: TWO ADULTS ARE NEEDED TO ASSEMBLE THE SOCCER TABLE

STEP 1





3 KICKFoosballTables.com 1(866)-844-KICK (5425)1 support@kickfoosballtables.com

#### WARNING: TWO ADULTS ARE NEEDED TO ASSEMBLE THE SOCCER TABLE





4 KICKFoosballTables.com 1 (866)-844-KICK (5425) 1 support@kickfoosballtables.com

#### WARNING: TWO ADULTS ARE NEEDED TO ASSEMBLE THE SOCCER TABLE

STEP 5



#### WARNING: TWO ADULTS ARE NEEDED TO ASSEMBLE THE SOCCER TABLE

#### STEP 6A

Steps 6A to 6E are optional if you want.

#### STEP 6B

Attach the plastic 2a, 2b, 3a, 3b to the playing field with S1.





### STEP 6C

Cover the Screw Hole Cap P13 to the screw hole.



STEP 6D



6 KICKFoosballTables.com | (866)-844-KICK (5425) | support@kickfoosballtables.com

#### WARNING: TWO ADULTS ARE NEEDED TO ASSEMBLE THE SOCCER TABLE

#### STEP 6E



#### WARNING: TWO ADULTS ARE NEEDED TO ASSEMBLE THE SOCCER TABLE

#### STEP 7A

Steps 7A to 7E are optional if you want.

#### STEP 7B

Attach the plastic 1a, 1b, 3a, 3b to the playing field with S1.





### STEP 7C

Cover the Screw Hole Cap P13 to the screw hole.



STEP 7D



8 KICKFoosballTables.com 1 (866)-844-KICK (5425) 1 support@kickfoosballta