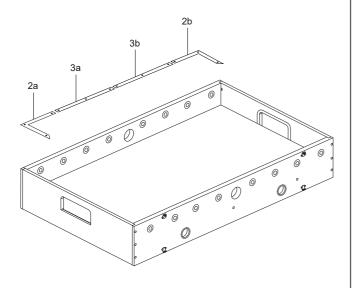

#### STEP 6A

Steps 6A to 6E are optional if you want.

#### STEP 6B

Attach the plastic 2a, 2b, 3a, 3b to the playing field with S1.