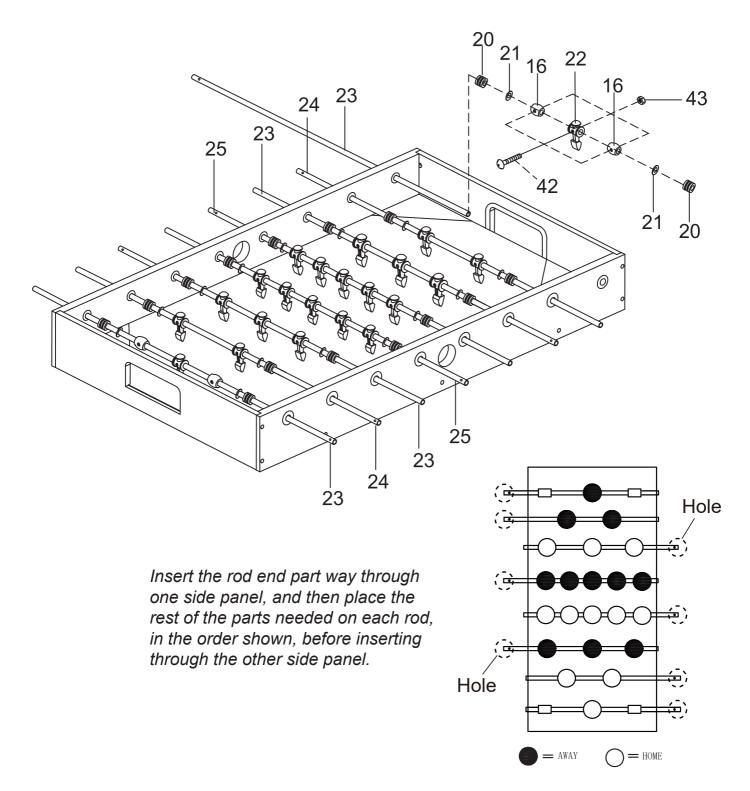

#### STEP 6A

Steps 6A to 6E are optional if you want.

#### STEP 6B

Attach the plastic 2a, 2b, 3a, 3b to the playing field with S1.

### STEP 6C

Cover the Screw Hole Cap P13 to the screw hole.

STEP 6D

6 KICKFoosballTables.com | (866)-844-KICK (5425) | support@kickfoosballtables.com