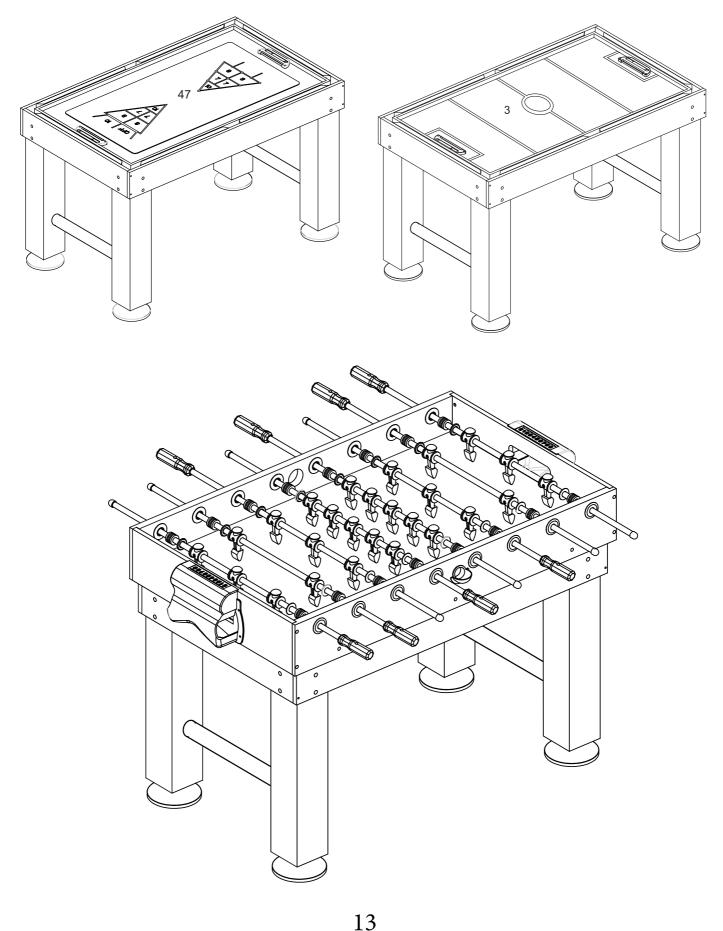

#### STEP 7A

Steps 7A to 7E are optional if you want.

#### STEP 7B

Attach the plastic 1a, 1b, 3a, 3b to the playing field with S1.

### STEP 7C

Cover the Screw Hole Cap P13 to the screw hole.

STEP 7D

8 KICKFoosballTables.com 1 (866)-844-KICK (5425) 1 support@kickfoosballtables.com

#### WARNING: TWO ADULTS ARE NEEDED TO ASSEMBLE THE SOCCER TABLE

STEP 7E