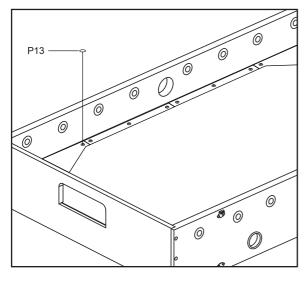

### STEP 6C

Cover the Screw Hole Cap P13 to the screw hole.

STEP 6D

6 KICKFoosballTables.com | (866)-844-KICK (5425) | support@kickfoosballtables.com

### STEP 7C

Cover the Screw Hole Cap P13 to the screw hole.

STEP 7D

8 KICKFoosballTables.com 1 (866)-844-KICK (5425) 1 support@kickfoosballtables.com