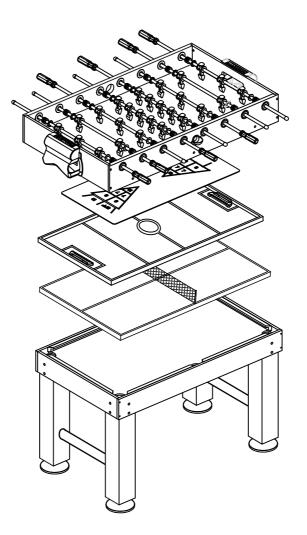

### **KICK Pentacle 55**"

(Brown/Black) 6-IN-1 MULTI-GAME FOOSBALL TABLE ASSEMBLY INSTRUCTIONS

# PARTS LIST

2 KICKFoosballTables.com 1(866)-844-KICK (5425)1 support@kickfoosballtables.com