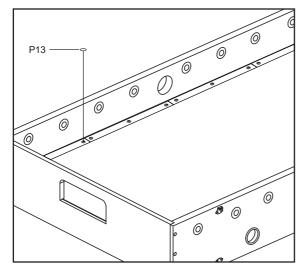

### STEP 6C

Cover the Screw Hole Cap P13 to the screw hole.

STEP 6D

6 KICKFoosballTables.com | (866)-844-KICK (5425) | support@kickfoosballtables.com