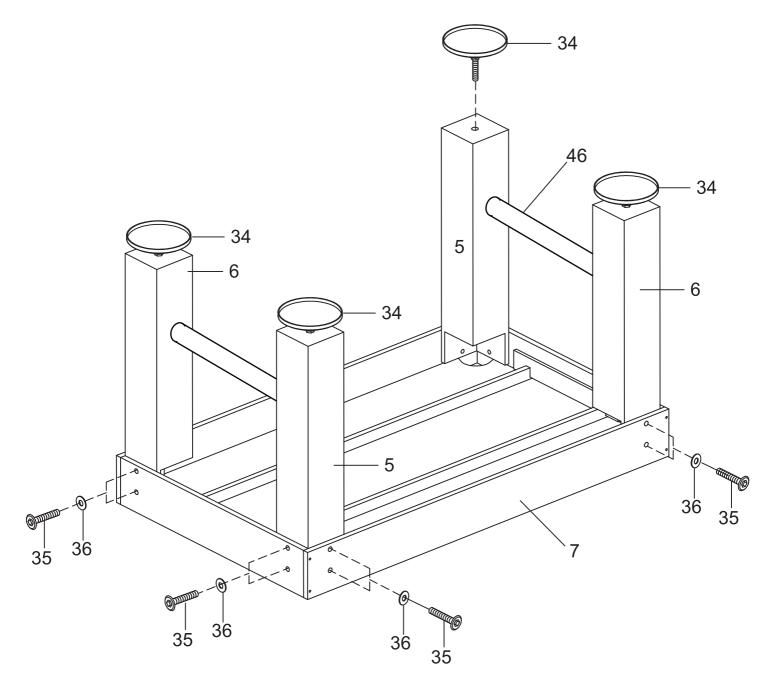

, 3a, 3b to the playing field with S1.





### STEP 6C

Cover the Screw Hole Cap P13 to the screw hole.



STEP 6D



6 KICKFoosballTables.com | (866)-844-KICK (5425) | support@kickfoosballtables.com

#### WARNING: TWO ADULTS ARE NEEDED TO ASSEMBLE THE SOCCER TABLE

#### STEP 6E



#### WARNING: TWO ADULTS ARE NEEDED TO ASSEMBLE THE SOCCER TABLE

#### STEP 7A

Steps 7A to 7E are optional if you want.

#### STEP 7B

Attach the plastic 1a, 1b, 3a, 3b to the playing field with S1.





### STEP 7C

Cover the Screw Hole Cap P13 to the screw hole.



STEP 7D



8 KICKFoosballTables.com 1 (866)-844-KICK (5425) 1 support@kickfoosballtables.com

#### WARNING: TWO ADULTS ARE NEEDED TO ASSEMBLE THE SOCCER TABLE

STEP 7E





#### WARNING: TWO ADULTS ARE NEEDED TO ASSEMBLE THE SOCCER TABLE

STEP 9



11 KICKFoosballTables.com 1 (866)-844-KICK (5425) 1 support@kickfoosballtables.com





KICKFoosballTables.com 1 (866)-844-KICK (5425) 1 support@kickfoosballtables.com