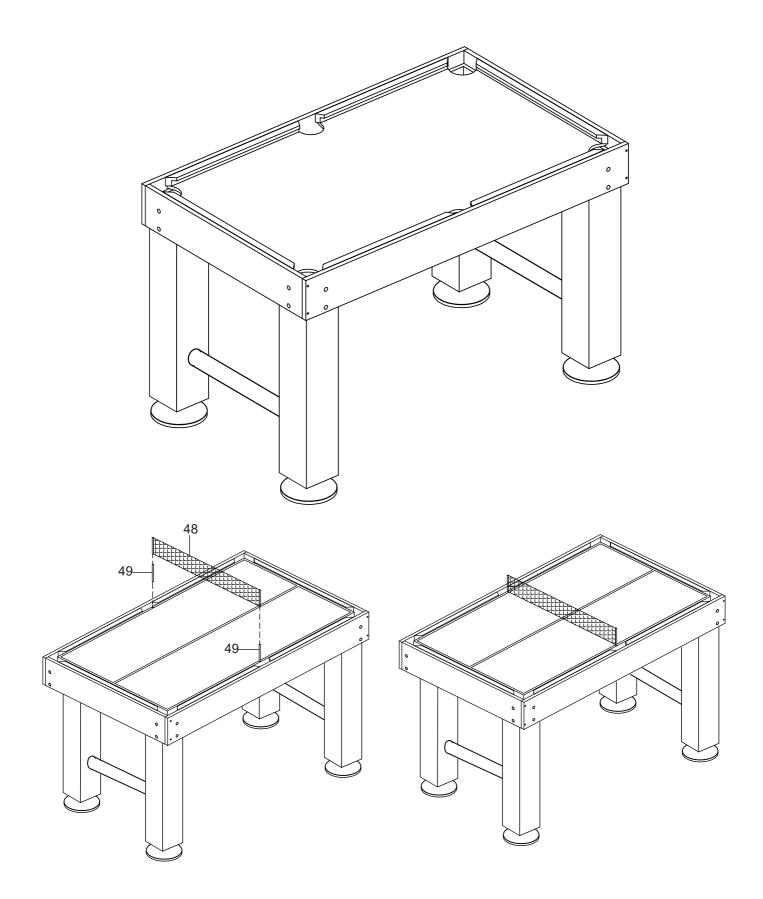

#### STEP 6A

Steps 6A to 6E are optional if you want.

#### STEP 6B

Attach the plastic 2a, 2b, 3a, 3b to the playing field with S1.

### STEP 6C

Cover the Screw Hole Cap P13 to the screw hole.

STEP 6D

6 KICKFoosballTables.com | (866)-844-KICK (5425) | support@kickfoosballtables.com

#### STEP 6E