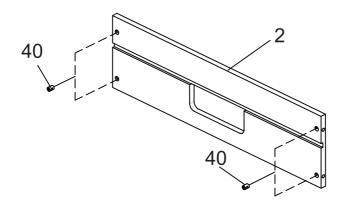

#### WARNING: TWO ADULTS ARE NEEDED TO ASSEMBLE THE SOCCER TABLE

4 KICKFoosballTables.com 1 (866)-844-KICK (5425) 1 support@kickfoosballtables.com