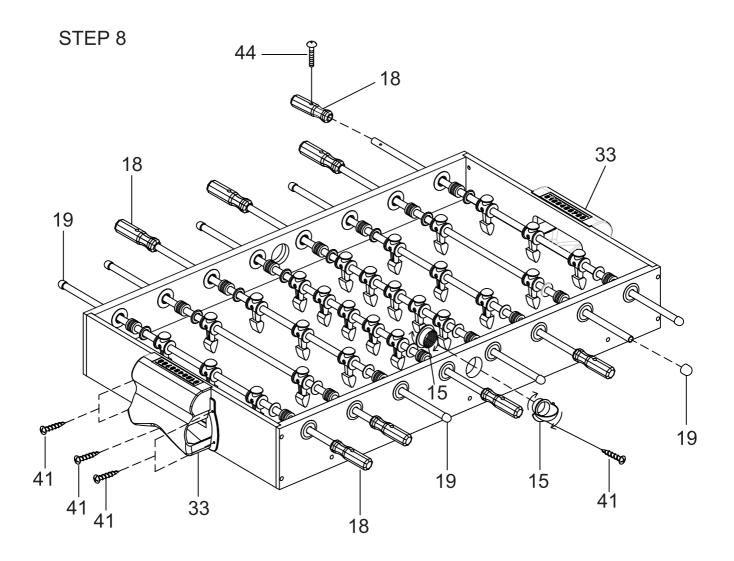

#### WARNING: TWO ADULTS ARE NEEDED TO ASSEMBLE THE SOCCER TABLE

STEP 9

11 KICKFoosballTables.com 1 (866)-844-KICK (5425) 1 support@kickfoosballtables.com

KICKFoosballTables.com 1 (866)-844-KICK (5425) 1 support@kickfoosballtables.com