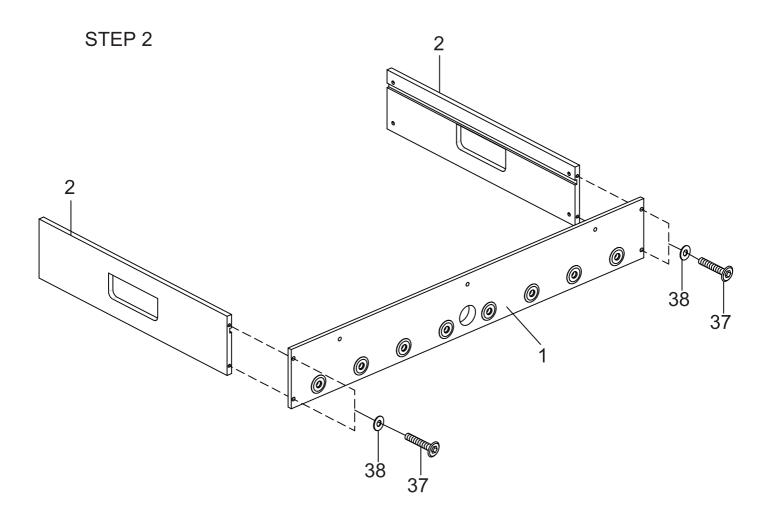

#### WARNING: TWO ADULTS ARE NEEDED TO ASSEMBLE THE SOCCER TABLE

STEP 1

3 KICKFoosballTables.com 1(866)-844-KICK (5425)1 support@kickfoosballtables.com