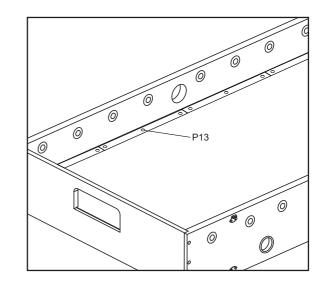

### STEP 6C

Cover the Screw Hole Cap P13 to the screw hole.

STEP 6D

6 KICKFoosballTables.com | (866)-844-KICK (5425) | support@kickfoosballtables.com