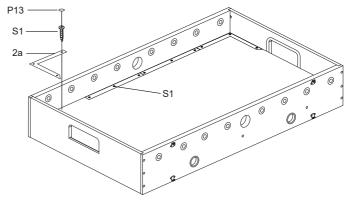

### **KICK Pentacle 55**"

(Brown/Black) 6-IN-1 MULTI-GAME FOOSBALL TABLE ASSEMBLY INSTRUCTIONS





# PARTS LIST



2 KICKFoosballTables.com 1(866)-844-KICK (5425)1 support@kickfoosballtables.com

#### WARNING: TWO ADULTS ARE NEEDED TO ASSEMBLE THE SOCCER TABLE

STEP 1





3 KICKFoosballTables.com 1(866)-844-KICK (5425)1 support@kickfoosballtables.com

#### WARNING: TWO ADULTS ARE NEEDED TO ASSEMBLE THE SOCCER TABLE





4 KICKFoosballTables.com 1 (866)-844-KICK (5425) 1 support@kickfoosballtables.com

#### WARNING: TWO ADULTS ARE NEEDED TO ASSEMBLE THE SOCCER TABLE

STEP 5



#### WARNING: TWO ADULTS ARE NEEDED TO ASSEMBLE THE SOCCER TABLE

#### STEP 6A

Steps 6A to 6E are optional if you want.

#### STEP 6B

Attach the plastic 2a, 2b, 3a, 3b to the playing field with S1.





### STEP 6C

Cover the Screw Hole Cap P13 to the screw hole.



STEP 6D



6 KICKFoosballTables.com | (866)-844-KICK (5425) | support@kickfoosballtables.com

#### WARNING: TWO ADULTS ARE NEEDED TO ASSEMBLE THE SOCCER TABLE

#### STEP 6E



#### WARNING: TWO ADULTS ARE NEEDED TO ASSEMBLE THE SOCCER TABLE

#### STEP 7A

Steps 7A to 7E are optional if you want.

#### STEP 7B

Attach the plastic 1a, 1b, 3a, 3b to the playing field with S1.





### STEP 7C

Cover the Screw Hole Cap P13 to the screw hole.



STEP 7D



8 KICKFoosballTables.com 1 (866)-844-KICK (5425) 1 support@kickfoosballtables.com

#### WARNING: TWO ADULTS ARE NEEDED TO ASSEMBLE THE SOCCER TABLE

STEP 7E





#### WARNING: TWO ADULTS ARE NEEDED TO ASSEMBLE THE SOCCER TABLE

STEP 9



11 KICKFoosballTables.com 1 (866)-844-KI