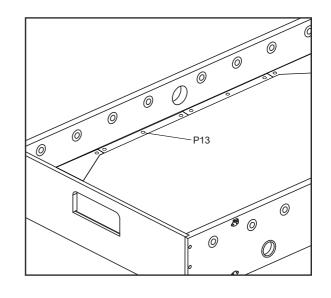

### STEP 6C

Cover the Screw Hole Cap P13 to the screw hole.

STEP 6D

6 KICKFoosballTables.com | (866)-844-KICK (5425) | support@kickfoosballtables.com