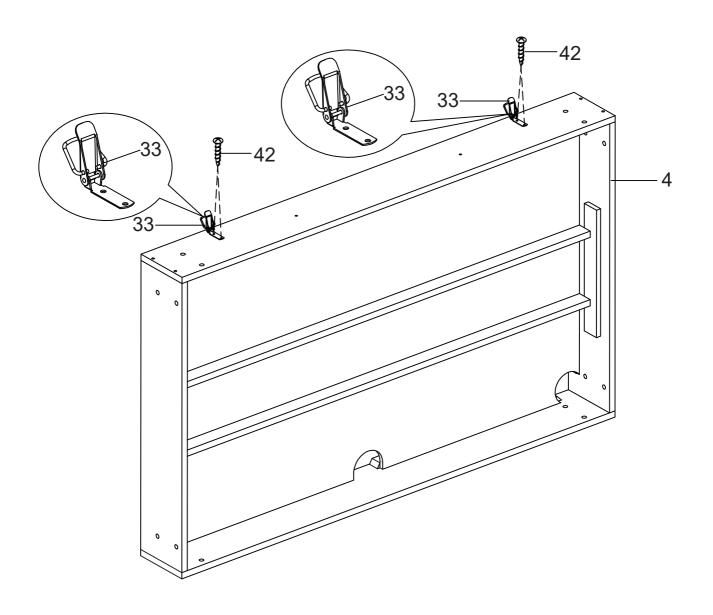

n the order shown, before inserting through the other side panel.



#### WARNING: TWO ADULTS ARE NEEDED TO ASSEMBLE THE SOCCER TABLE

#### STEP 10A

Steps 10A to 10E are optional if you want.



### STEP 10B

Attach the plastic 1c, 1d, 3c, 3d to the playing field with S2.



### STEP 10C

Cover the Screw Hole Cap P13a to the screw hole.



### STEP 10D



#### WARNING: TWO ADULTS ARE NEEDED TO ASSEMBLE THE SOCCER TABLE

#### STEP 10E



#### WARNING: TWO ADULTS ARE NEEDED TO ASSEMBLE THE SOCCER TABLE

### STEP 11



NOTE: Handle (10) attaches to rod end with hole and Rod End Cap (11) goes on opposite end. Each team should face the opposite goal and all be the same color. See diagram above for rod and player positions.

WARNING: TWO ADULTS ARE NEEDED TO ASSEMBLE THE SOCCER TABLE

STEP 12



WARNING: TWO ADULTS ARE NEEDED TO ASSEMBLE THE SOCCER TABLE





**NOTE:** Two adults are required to turn table upright. Turn over using main table body only, NOT legs, and place on all four feet on ground at same time.



WARNING: TWO ADULTS ARE NEEDED TO ASSEMBLE THE SOCCER TABLE

### **STEP 15**