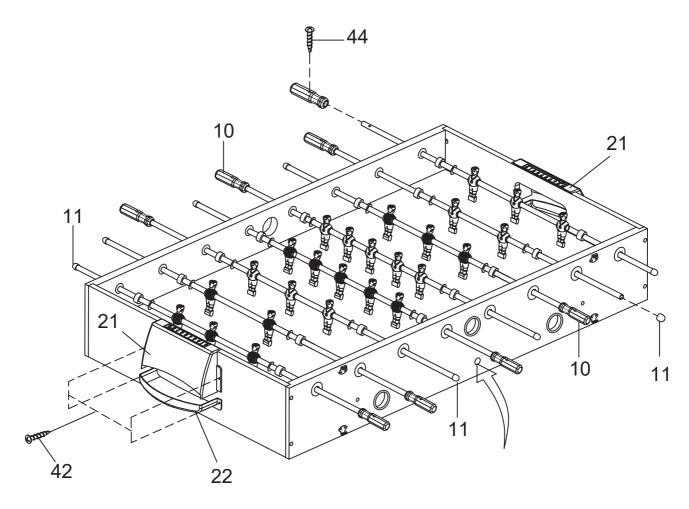

### STEP 11

NOTE: Handle (10) attaches to rod end with hole and Rod End Cap (11) goes on opposite end. Each team should face the opposite goal and all be the same color. See diagram above for rod and player positions.