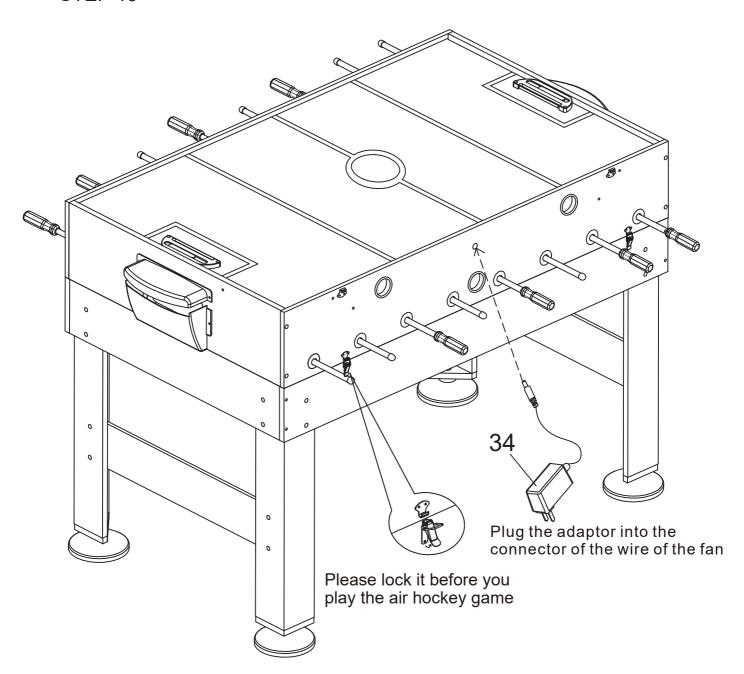

ew Hole Cap P13a to the screw hole.



### STEP 10D



#### WARNING: TWO ADULTS ARE NEEDED TO ASSEMBLE THE SOCCER TABLE

#### STEP 10E



#### WARNING: TWO ADULTS ARE NEEDED TO ASSEMBLE THE SOCCER TABLE

### STEP 11



NOTE: Handle (10) attaches to rod end with hole and Rod End Cap (11) goes on opposite end. Each team should face the opposite goal and all be the same color. See diagram above for rod and player positions.

WARNING: TWO ADULTS ARE NEEDED TO ASSEMBLE THE SOCCER TABLE

STEP 12



WARNING: TWO ADULTS ARE NEEDED TO ASSEMBLE THE SOCCER TABLE





**NOTE:** Two adults are required to turn table upright. Turn over using main table body only, NOT legs, and place on all four feet on ground at same time.



WARNING: TWO ADULTS ARE NEEDED TO ASSEMBLE THE SOCCER TABLE

### **STEP 15**