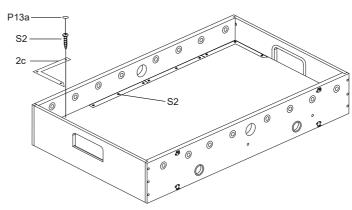

### STEP 9B

Attach the plastic 2c, 2d, 3c, 3d to the playing field with S2.

### STEP 9C

Cover the Screw Hole Cap P13a to the screw hole.