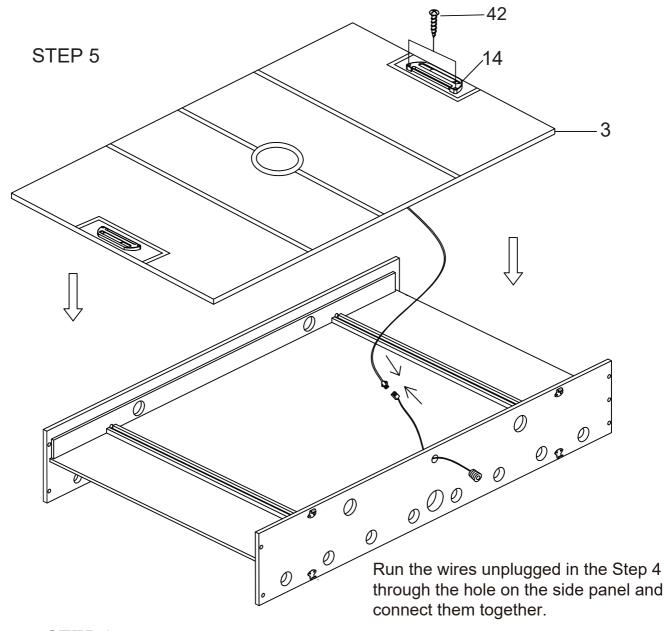

---|------------------|-----------------------|
| Opposition          | 0             | Openin             | Opposition          | 0                    | China            |                       |
| 5/16" x 1-1/4" BOLT | 5/16" WASHER  | 1/4" x 1-3/4" BOLT | 1/4" x 1-1/4" BOLT  | 1/4" WASHER          | 1/8" x 3/4" BOLT | 1/8" NUT              |
| <b>42</b> X36       | <b>43</b> X4  | <b>44</b> X8       | <b>45</b> X14       | <b>46</b> X2         | <b>47</b> X2     | <b>S2</b> X36         |
| OTTITE              | <b>©</b>      | Other              | Ottober             | Otities              |                  | <b>STATE</b>          |
| 1/8" x1/2" SCREWS   | 1/4" NUT      | 3/16" x1/2" BOLT   | 1/8" x1-1/4" SCREWS | 1/8" x 1-3/4" SCREWS | ALLEN WRENCH     | 3/8" FLAT HEAD SCREWS |









STEP 6



#### WARNING: TWO ADULTS ARE NEEDED TO ASSEMBLE THE SOCCER TABLE



The Blower Motor jack into the hole on the side panel, which will be used to connect to the Adapter (#34).

45

45

#### WARNING: TWO ADULTS ARE NEEDED TO ASSEMBLE THE SOCCER TABLE

### STEP 9A

Steps 9A to 9E are optional if you want.



### STEP 9B

Attach the plastic 2c, 2d, 3c, 3d to the playing field with S2.



### STEP 9C

Cover the Screw Hole Cap P13a to the screw hole.



### STEP 9D



#### WARNING: TWO ADULTS ARE NEEDED TO ASSEMBLE THE SOCCER TABLE

### STEP 9E



Insert the rod end part way through one side panel, and then place the rest of the parts needed on each rod, in the order shown, before inserting through the other side panel.



#### WARNING: TWO ADULTS ARE NEEDED TO ASSEMBLE THE SOCCER TA