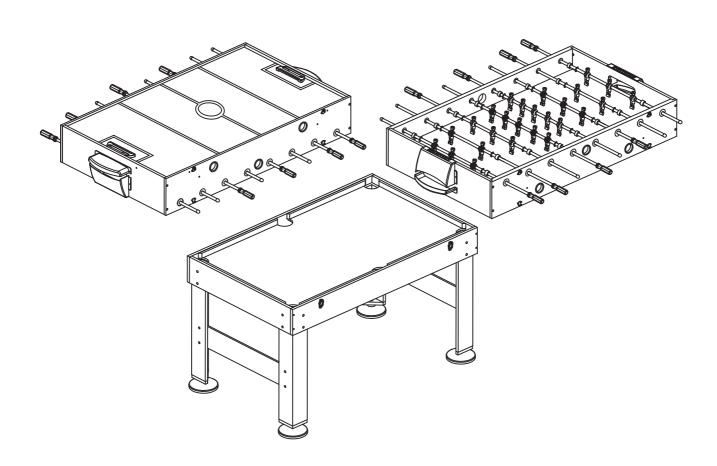

### KICK Trio 48"

(Brown/Black)

3-IN-1 MULTI-GAME FOOSBALL TABLE ASSEMBLY INSTRUCTIONS

WARNING: TWO ADULTS ARE NEEDED TO ASSEMBLE THE SOCCER TABLE

IF YOUR TABLE HAS DAMAGES, MISSING PARTS, OR YOU ARE NOT <u>100%</u>
SATISFIED PLEASE CONTACT KICK, NOT THE RESELLER.