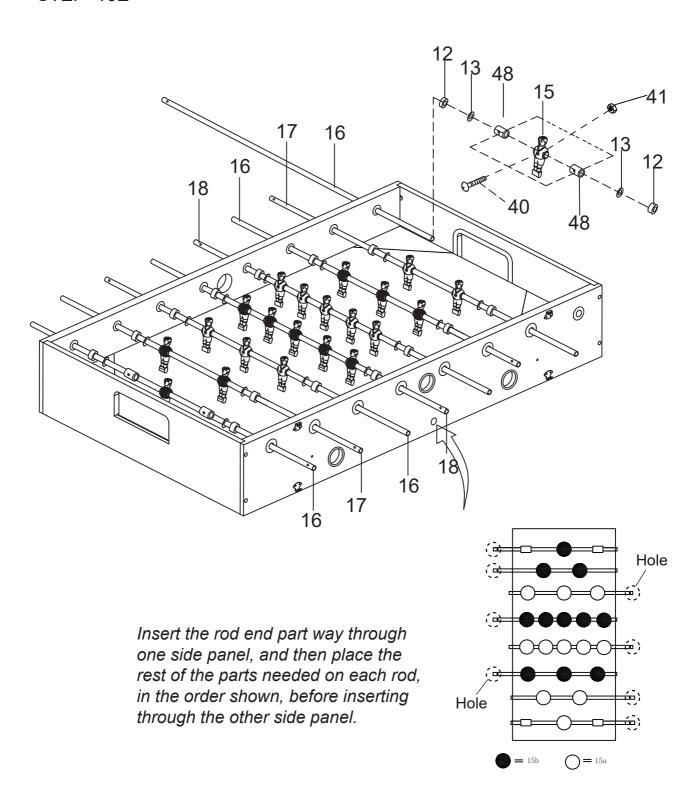

### STEP 9E

Insert the rod end part way through one side panel, and then place the rest of the parts needed on each rod, in the order shown, before inserting through the other side panel.

### STEP 11

NOTE: Handle (10) attaches to rod end with hole and Rod End Cap (11) goes on opposite end. Each team should face the opposite goal and all be the same color. See diagram above for rod and player positions.