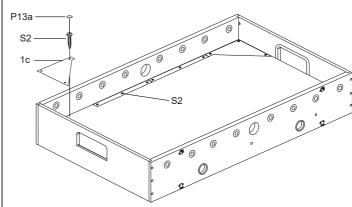

### STEP 9B

Attach the plastic 2c, 2d, 3c, 3d to the playing field with S2.

### STEP 10C

Cover the Screw Hole Cap P13a to the screw hole.