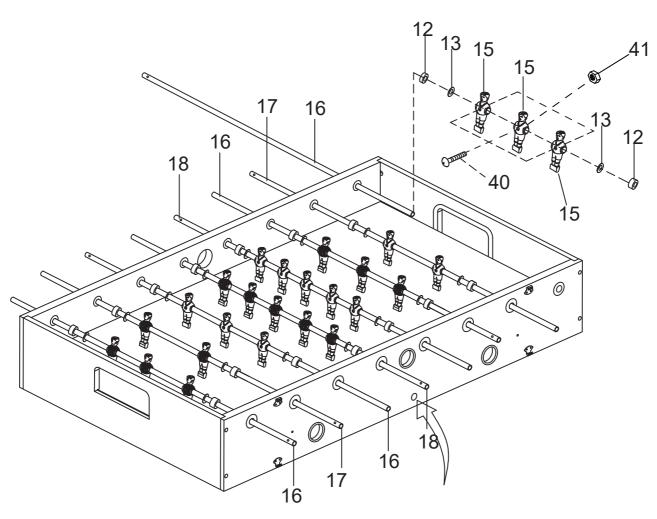

### STEP 11

NOTE: Handle (10) attaches to rod end with hole and Rod End Cap (11) goes on opposite end. Each team should face the opposite goal and all be the same color. See diagram above for rod and player positions.