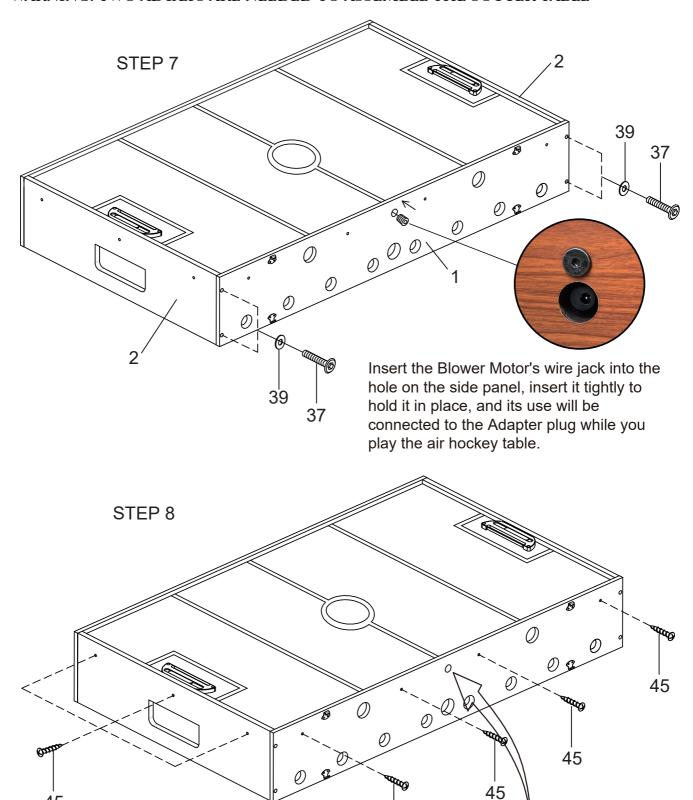

#### WARNING: TWO ADULTS ARE NEEDED TO ASSEMBLE THE SOCCER TABLE

The Blower Motor jack into the hole on the side panel, which will be used to connect to the Adapter (#34).

45

45