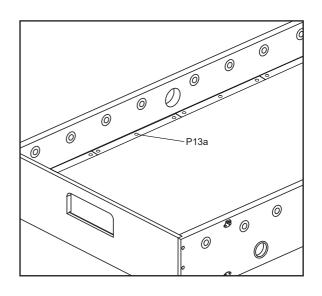

### STEP 9C

Cover the Screw Hole Cap P13a to the screw hole.

### STEP 10C

Cover the Screw Hole Cap P13a to the screw hole.