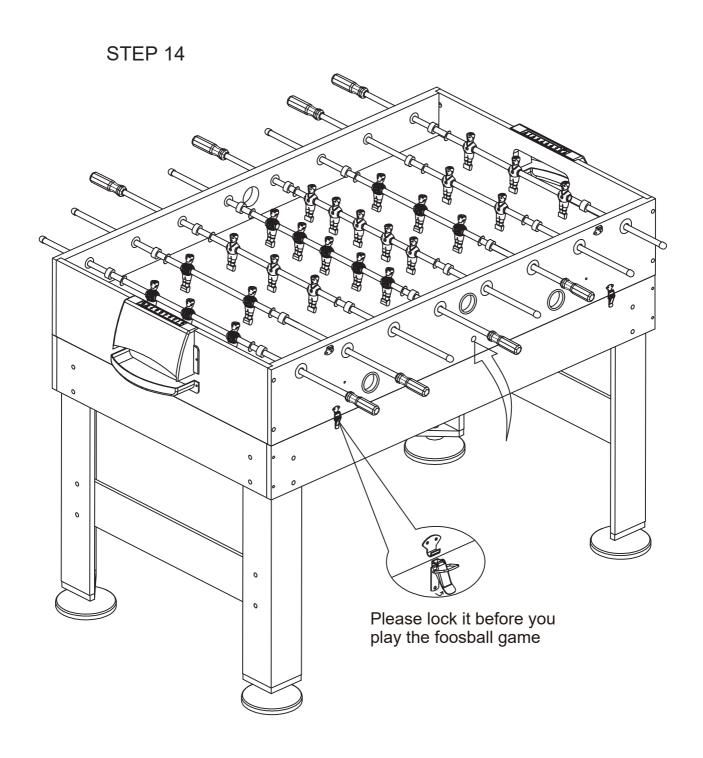

WARNING: TWO ADULTS ARE NEEDED TO ASSEMBLE THE SOCCER TABLE

STEP 12

WARNING: TWO ADULTS ARE NEEDED TO ASSEMBLE THE SOCCER TABLE

**NOTE:** Two adults are required to turn table upright. Turn over using main table body only, NOT legs, and place on all four feet on ground at same time.