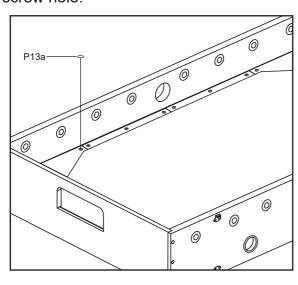

### STEP 9C

Cover the Screw Hole Cap P13a to the screw hole.

### STEP 10C

Cover the Screw Hole Cap P13a to the screw hole.