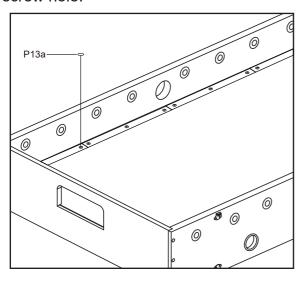

### STEP 9C

Cover the Screw Hole Cap P13a to the screw hole.

### STEP 10C

Cover the Screw Hole Cap P13a to the screw hole.