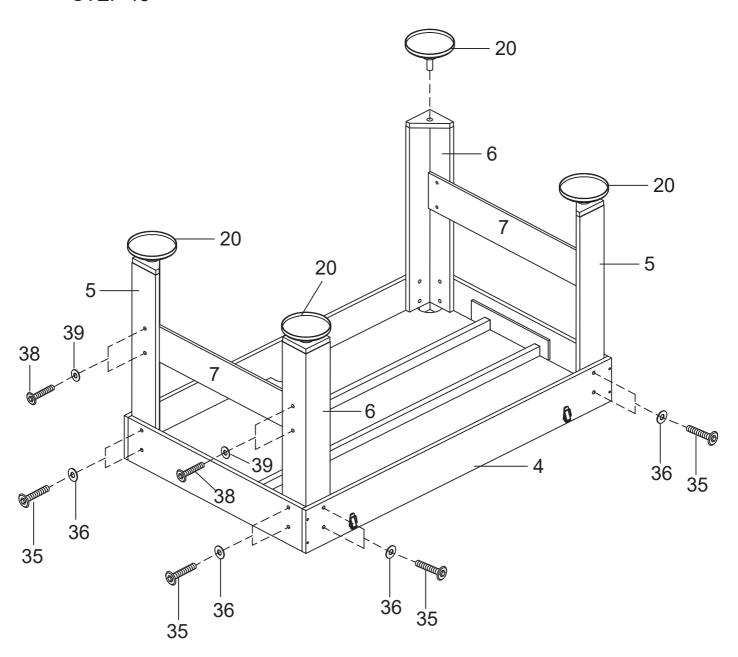

STEP 6

#### WARNING: TWO ADULTS ARE NEEDED TO ASSEMBLE THE SOCCER TABLE

The Blower Motor jack into the hole on the side panel, which will be used to connect to the Adapter (#34).

45

45

#### WARNING: TWO ADULTS ARE NEEDED TO ASSEMBLE THE SOCCER TABLE