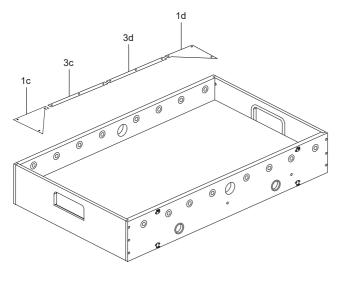

SOCCER TABLE



The Blower Motor jack into the hole on the side panel, which will be used to connect to the Adapter (#34).

45

45

#### WARNING: TWO ADULTS ARE NEEDED TO ASSEMBLE THE SOCCER TABLE

### STEP 9A

Steps 9A to 9E are optional if you want.



### STEP 9B

Attach the plastic 2c, 2d, 3c, 3d to the playing field with S2.



### STEP 9C

Cover the Screw Hole Cap P13a to the screw hole.



### STEP 9D



#### WARNING: TWO ADULTS ARE NEEDED TO ASSEMBLE THE SOCCER TABLE

### STEP 9E



Insert the rod end part way through one side panel, and then place the rest of the parts needed on each rod, in the order shown, before inserting through the other side panel.



#### WARNING: TWO ADULTS ARE NEEDED TO ASSEMBLE THE SOCCER TABLE

#### STEP 10A

Steps 10A to 10E are optional if you want.



### STEP 10B

Attach the plastic 1c, 1d, 3c, 3d to the playing field with S2.



### STEP 10C

Cover the Screw Hole Cap P13a to the screw hole.



### STEP 10D



#### WARNING: TWO ADULTS ARE NEEDED TO ASSEMBLE THE SOCCER TABLE

#### STEP 10E



#### WARNING: TWO ADULTS ARE NEEDED TO ASSEMBLE THE SOCCER TABLE

### STEP 11



NOTE: Handle (10) attaches to rod end with hole and Rod End Cap (11) goes on opposite end. Each team should face the opposite goal and all be the same color. See diagram above for rod and player positions.

WARNING: TWO ADULTS ARE NEEDED TO ASSEMBLE THE SOCCER TABLE

STEP 12



WARNING: TWO ADULTS ARE NEEDED TO ASSEMBLE THE SOCCER TABLE





**NOTE:** Two adults are required to turn table upright. Turn over using main table body only, NOT legs, and place on all four