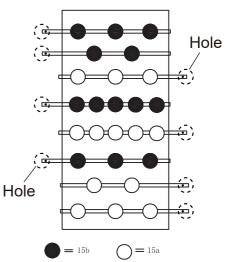

### STEP 11

NOTE: Handle (10) attaches to rod end with hole and Rod End Cap (11) goes on opposite end. Each team should face the opposite goal and all be the same color. See diagram above for rod and player positions.