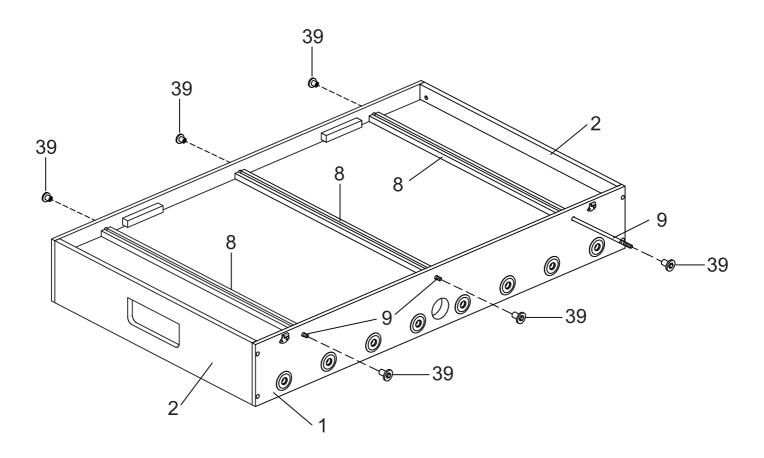

#### WARNING: TWO ADULTS ARE NEEDED TO ASSEMBLE THE SOCCER TABLE

WARNING: TWO ADULTS ARE NEEDED TO ASSEMBLE THE SOCCER TABLE

WARNING: TWO ADULTS ARE NEEDED TO ASSEMBLE THE SOCCER TABLE

#### WARNING: TWO ADULTS ARE NEEDED TO ASSEMBLE THE SOCCER TABLE