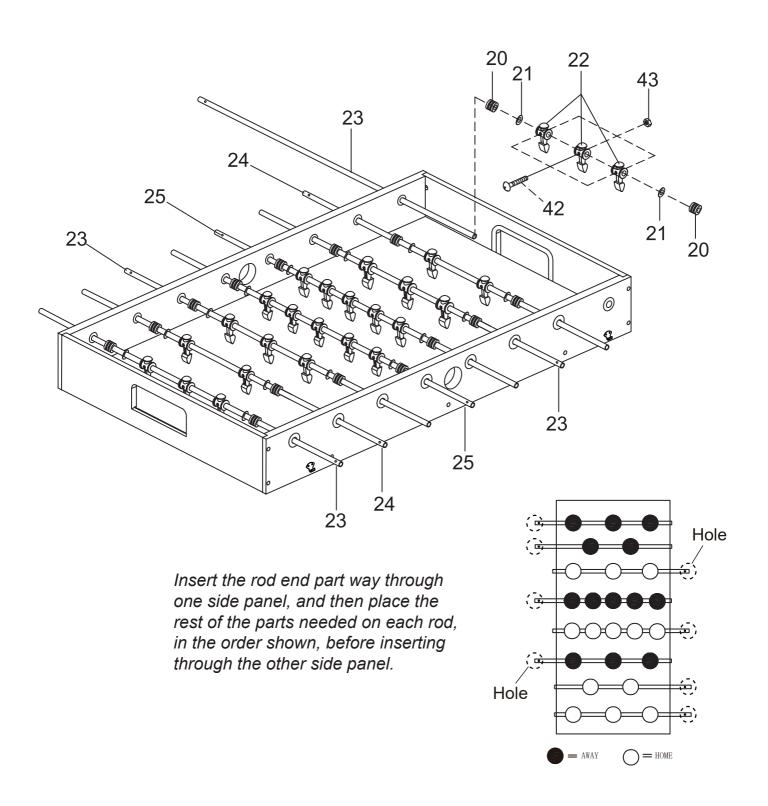

### **PARTS LIST**

|                                                    |                                                             | 2                                                                    | 4                                     | -                                                  |                                    | I -                                               |  |
|----------------------------------------------------|-------------------------------------------------------------|----------------------------------------------------------------------|---------------------------------------|----------------------------------------------------|------------------------------------|---------------------------------------------------|--|
| 1                                                  | 2                                                           | 3                                                                    | 4                                     | 5                                                  | 6                                  | 7                                                 |  |
| 600                                                |                                                             |                                                                      |                                       |                                                    |                                    |                                                   |  |
| X2                                                 | X2                                                          | X1                                                                   |                                       |                                                    |                                    |                                                   |  |
| SIDE PANEL                                         | END PANEL                                                   | TABLE TENNIS<br>HOCKEY                                               | PLAYFIELD X1                          | X2 RIGHT LEG                                       | LEFT LEG                           | X1<br>BILLIARD TABLE                              |  |
| 8                                                  | 9                                                           | 10                                                                   | 11                                    | 12                                                 | 13                                 | H2                                                |  |
|                                                    |                                                             |                                                                      |                                       |                                                    |                                    |                                                   |  |
|                                                    | хз                                                          |                                                                      |                                       | ( ) )                                              | ALL WAR                            |                                                   |  |
| X3                                                 |                                                             | X2                                                                   | X2                                    | X2                                                 | TABLE TENNIS                       | X1 🔰                                              |  |
| SUPPORT BRACE                                      | SUPPORT ROD                                                 | PUCK                                                                 | STRIKER                               | TABLE TENNIS BALL                                  | PADDLE                             | ACCESSORY PANEL                                   |  |
| 15                                                 | 16                                                          | 1a                                                                   | 1b                                    | 2a                                                 | 2b                                 | 3a                                                |  |
|                                                    |                                                             |                                                                      |                                       |                                                    |                                    | ·                                                 |  |
|                                                    |                                                             |                                                                      |                                       |                                                    |                                    | V2                                                |  |
| BALL ENTRY CUP                                     | X4<br>STOP RING                                             | V X2 TRIANGLE a                                                      | TRIANGLE b                            | ピ X2<br>L STYLE PLASTIC a                          | L STYLE PLASTIC b                  | LONG PLASTIC a                                    |  |
| 3b                                                 | <b>P13</b> 1 SET                                            | 18                                                                   | 19                                    | 20                                                 | 21                                 | 22a                                               |  |
| 30                                                 |                                                             | 0                                                                    |                                       | 20                                                 |                                    | 220                                               |  |
| ,                                                  | 0000000000                                                  |                                                                      | (6)                                   |                                                    | (0)                                | 90                                                |  |
| X2                                                 | 000000000                                                   | X8                                                                   | X8                                    | X16                                                | X16                                | X13                                               |  |
| LONG PLASTIC b                                     | SCREW HOLE CAP<br>(to cover the hole of the screws S1)      | ROD HANDLE                                                           | ROD END CAP                           | ROD BUMPER                                         | ROD WASHER                         | PLAYER                                            |  |
|                                                    |                                                             |                                                                      |                                       |                                                    |                                    |                                                   |  |
| 22b                                                | 22c                                                         | 22d                                                                  | 23                                    | 24                                                 | 25                                 | 26a                                               |  |
| 22b                                                | 22c                                                         | 22d                                                                  | 23                                    | 24                                                 | 25                                 | 26a                                               |  |
| 22b                                                |                                                             | 22d                                                                  | 23                                    | 24                                                 | 25                                 | 26a                                               |  |
| X13                                                | ×13                                                         | ×13                                                                  | X4                                    | X2                                                 | X2                                 | (M)                                               |  |
|                                                    |                                                             |                                                                      |                                       |                                                    |                                    |                                                   |  |
| X13                                                | ×13                                                         | X13 PLAYER  27                                                       | X4                                    | X2                                                 | X2                                 | (M)                                               |  |
| X13<br>PLAYER                                      | X13<br>PLAYER                                               | 27                                                                   | X4<br>3 PLAYER ROD                    | X2<br>2 PLAYER ROD                                 | X2<br>5 PLAYER ROD                 | X2<br>SOCCER BALL                                 |  |
| PLAYER  26b                                        | X13 PLAYER  26c                                             | 27 0000 0000 0000 0000 0000 0000 0000 0                              | X4<br>3 PLAYER ROD                    | X2<br>2 PLAYER ROD                                 | X2 5 PLAYER ROD                    | SOCCER BALL  31                                   |  |
| PLAYER  26b  X2                                    | X13 PLAYER  26c                                             | 27 0000 0000 0000 x1                                                 | X4 3 PLAYER ROD  28  X1               | X2<br>2 PLAYER ROD<br>29                           | X2 5 PLAYER ROD  30  X1            | SOCCER BALL  31  X2  X2  X2                       |  |
| PLAYER  26b  X2  SOCCER BALL                       | PLAYER  26c  X2  SOCCER BALL                                | 27  0000 0000 0000 X1  BILLIARD BALLS SET                            | X4 3 PLAYER ROD  28  X1  TRIANGLE     | 29 X2 CUC STICK                                    | X2 5 PLAYER ROD  30  X1  BRUSH     | X2 SOCCER BALL  31  X2 CHALKS                     |  |
| PLAYER  26b  X2                                    | X13 PLAYER  26c                                             | 27 0000 0000 0000 x1                                                 | X4 3 PLAYER ROD  28  X1               | X2<br>2 PLAYER ROD<br>29                           | X2 5 PLAYER ROD  30  X1            | SOCCER BALL  31  X2  X2  X2                       |  |
| PLAYER  26b  X2  SOCCER BALL                       | PLAYER  26c  X2  SOCCER BALL                                | 27  0000 0000 0000 X1  BILLIARD BALLS SET                            | X4 3 PLAYER ROD  28  X1  TRIANGLE     | 29 X2 CUC STICK                                    | X2 5 PLAYER ROD  30  X1  BRUSH     | X2 SOCCER BALL  31  X2 CHALKS                     |  |
| PLAYER  26b  X2  SOCCER BALL                       | PLAYER  26c  X2  SOCCER BALL                                | 27  0000 0000 0000 X1  BILLIARD BALLS SET                            | X4 3 PLAYER ROD  28  X1  TRIANGLE     | 29 X2 CUC STICK  47                                | X2 5 PLAYER ROD  30  X1  BRUSH     | SOCCER BALL  31  X2  CHALKS  49  X2  X2           |  |
| 26b  26c X2  SOCCER BALL  32                       | X13 PLAYER  26c  X2 SOCCER BALL  33                         | 27  0000 0000 0000 X1 BILLIARD BALLS SET                             | X4 3 PLAYER ROD  28  X1  TRIANGLE     | 29 X2 CUC STICK X2                                 | X2 5 PLAYER ROD  30  X1  BRUSH     | X2 SOCCER BALL  31  X2 CHALKS  49                 |  |
| Z6b  X2 SOCCER BALL  X2                            | X13 PLAYER  26c  X2 SOCCER BALL  33                         | 27 27 0000 0000 0000 X1 BILLIARD BALLS SET 34                        | X4 3 PLAYER ROD  28  X1  TRIANGLE  46 | 29 X2 2 PLAYER ROD 29 CUC STICK 47 (Pre-installed) | X2 5 PLAYER ROD  30  X1  BRUSH  48 | SOCCER BALL  31  X2  CHALKS  49  X2  TABLE TENNIS |  |
| 26b  26b  X2  SOCCER BALL  32  X2  GOAL BOX TOP    | X13 PLAYER  26c  X2 SOCCER BALL  33  X2 GOAL BOX BOTTOM     | PLAYER  27  00000  00000  X1  BILLIARD BALLS SET  34  LEG LEVELER    | X4 3 PLAYER ROD  28  X1  TRIANGLE  46 | 29 X2 2 PLAYER ROD 29 CUC STICK 47 (Pre-installed) | X2 5 PLAYER ROD  30  X1  BRUSH  48 | SOCCER BALL  31  X2  CHALKS  49  X2  TABLE TENNIS |  |
| PLAYER  26b  X2  SOCCER BALL  32  GOAL BOX TOP  50 | X13 PLAYER  26c  X2 SOCCER BALL  33  X2 GOAL BOX BOTTOM  51 | X13 PLAYER  27 00000 0000 X1 BILLIARD BALLS SET  34  LEG LEVELER  H4 | X4 3 PLAYER ROD  28  X1  TRIANGLE  46 | 29 X2 2 PLAYER ROD 29 CUC STICK 47 (Pre-installed) | X2 5 PLAYER ROD  30  X1  BRUSH  48 | SOCCER BALL  31  X2  CHALKS  49  X2  TABLE TENNIS |  |
| 26b  26b  X2  SOCCER BALL  32  X2  GOAL BOX TOP    | X13 PLAYER  26c  X2 SOCCER BALL  33  X2 GOAL BOX BOTTOM     | PLAYER  27  00000  00000  X1  BILLIARD BALLS SET  34  LEG LEVELER    | X4 3 PLAYER ROD  28  X1  TRIANGLE  46 | 29 X2 2 PLAYER ROD 29 CUC STICK 47 (Pre-installed) | X2 5 PLAYER ROD  30  X1  BRUSH  48 | SOCCER BALL  31  X2  CHALKS  49  X2  TABLE TENNIS |  |