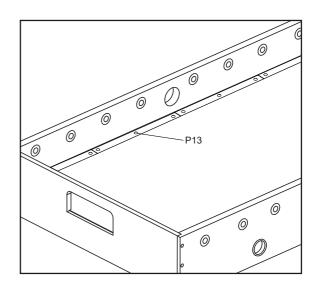

|               |              |                   |                 |     |
| 1/2"FLAT HE  | AD SCREWS                       |                    |                    |           |             |           |          |                   |               |              |                   |                 |     |

#### WARNING: TWO ADULTS ARE NEEDED TO ASSEMBLE THE SOCCER TABLE





WARNING: TWO ADULTS ARE NEEDED TO ASSEMBLE THE SOCCER TABLE





WARNING: TWO ADULTS ARE NEEDED TO ASSEMBLE THE SOCCER TABLE



#### WARNING: TWO ADULTS ARE NEEDED TO ASSEMBLE THE SOCCER TABLE

#### STEP 6A

Steps 6A to 6E are optional if you want.



#### STEP 6B

Attach the plastic 2a, 2b, 3a, 3b to the playing field with S1.



#### STEP 6C

Cover the Screw Hole Cap P13 to the screw hole.



#### STEP 6D



#### WARNING: TWO ADULTS ARE NEEDED TO ASSEMBLE THE SOCCER TABLE

#### STEP 6E



#### WARNING: TWO ADULTS ARE NEEDED TO ASSEMBLE THE SOCCER TABLE

#### STEP 7A

Steps 7A to 7E are optional if you want.



#### STEP 7B

Attach the plastic 1a, 1b, 3a, 3b to the playing field with S1.



#### STEP 7C

Cover the Screw Hole Cap P13 to the screw hole.



#### STEP 7D



#### WARNING: TWO ADULTS ARE NEEDED TO ASSEMBLE THE SOCCER TABLE

#### STEP 7E



WARNING: TWO ADULTS ARE NEEDED TO ASSEMBLE THE SOCCER TABLE



KICKFoosballTables.com | (866)-844-KICK (5425) | support@kickfoosballtables.com

WARNING: TWO ADULTS ARE NEEDED TO ASSEMBLE THE SOCCER TABLE



WARNING: TWO ADULTS ARE NEEDED TO ASSEMBLE THE SOCCER TABLE



#### WARNING: TWO ADULTS ARE NEEDED TO ASSEMBLE THE SOCCER TABLE



WARNING: T