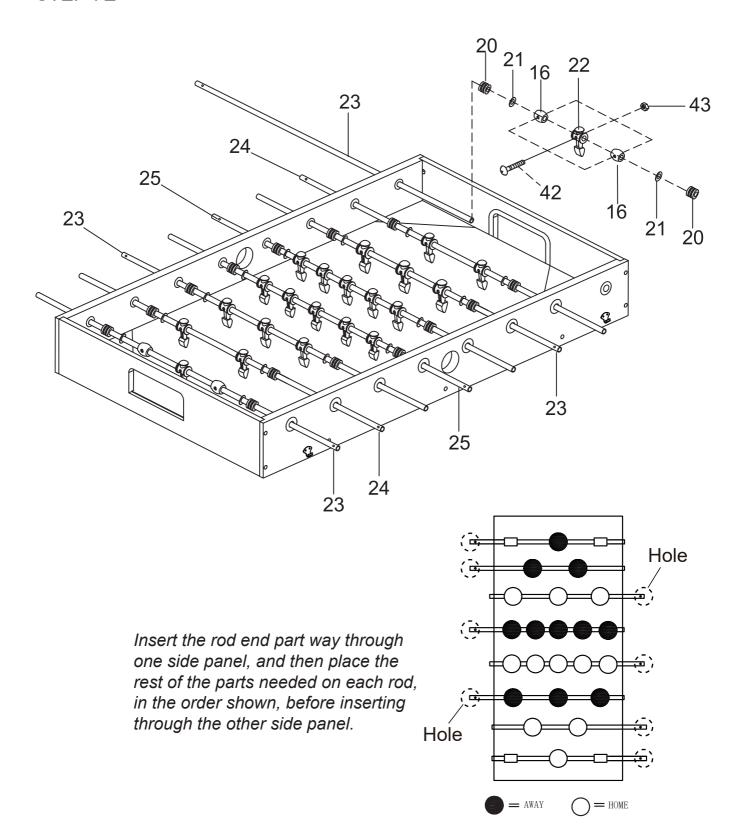

#### STEP 6B

Attach the plastic 2a, 2b, 3a, 3b to the playing field with S1.

#### STEP 7B

Attach the plastic 1a, 1b, 3a, 3b to the playing field with S1.