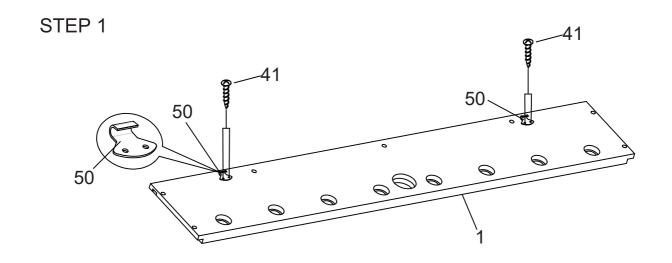

### **PARTS LIST**

|                                                    |                                                             | 2                                                                    | 4                                     | -                                                  |                                    | I -                                               |  |
|----------------------------------------------------|-------------------------------------------------------------|----------------------------------------------------------------------|---------------------------------------|----------------------------------------------------|------------------------------------|---------------------------------------------------|--|
| 1                                                  | 2                                                           | 3                                                                    | 4                                     | 5                                                  | 6                                  | 7                                                 |  |
| 600                                                |                                                             |                                                                      |                                       |                                                    |                                    |                                                   |  |
| X2                                                 | X2                                                          | X1                                                                   |                                       |                                                    |                                    |                                                   |  |
| SIDE PANEL                                         | END PANEL                                                   | TABLE TENNIS<br>HOCKEY                                               | PLAYFIELD X1                          | X2 RIGHT LEG                                       | LEFT LEG                           | X1<br>BILLIARD TABLE                              |  |
| 8                                                  | 9                                                           | 10                                                                   | 11                                    | 12                                                 | 13                                 | H2                                                |  |
|                                                    |                                                             |                                                                      |                                       |                                                    |                                    |                                                   |  |
|                                                    | хз                                                          |                                                                      |                                       | ( ) )                                              | ALL WAR                            |                                                   |  |
| X3                                                 |                                                             | X2                                                                   | X2                                    | X2                                                 | TABLE TENNIS                       | X1 🔰                                              |  |
| SUPPORT BRACE                                      | SUPPORT ROD                                                 | PUCK                                                                 | STRIKER                               | TABLE TENNIS BALL                                  | PADDLE                             | ACCESSORY PANEL                                   |  |
| 15                                                 | 16                                                          | 1a                                                                   | 1b                                    | 2a                                                 | 2b                                 | 3a                                                |  |
|                                                    |                                                             |                                                                      |                                       |                                                    |                                    | ·                                                 |  |
|                                                    |                                                             |                                                                      |                                       |                                                    |                                    | V2                                                |  |
| BALL ENTRY CUP                                     | X4<br>STOP RING                                             | V X2 TRIANGLE a                                                      | TRIANGLE b                            | ピ X2<br>L STYLE PLASTIC a                          | L STYLE PLASTIC b                  | LONG PLASTIC a                                    |  |
| 3b                                                 | <b>P13</b> 1 SET                                            | 18                                                                   | 19                                    | 20                                                 | 21                                 | 22a                                               |  |
| 30                                                 |                                                             | 0                                                                    |                                       | 20                                                 |                                    | 220                                               |  |
| ,                                                  | 0000000000                                                  |                                                                      | (6)                                   |                                                    | (0)                                | 90                                                |  |
| X2                                                 | 000000000                                                   | X8                                                                   | X8                                    | X16                                                | X16                                | X13                                               |  |
| LONG PLASTIC b                                     | SCREW HOLE CAP<br>(to cover the hole of the screws S1)      | ROD HANDLE                                                           | ROD END CAP                           | ROD BUMPER                                         | ROD WASHER                         | PLAYER                                            |  |
|                                                    |                                                             |                                                                      |                                       |                                                    |                                    |                                                   |  |
| 22b                                                | 22c                                                         | 22d                                                                  | 23                                    | 24                                                 | 25                                 | 26a                                               |  |
| 22b                                                | 22c                                                         | 22d                                                                  | 23                                    | 24                                                 | 25                                 | 26a                                               |  |
| 22b                                                |                                                             | 22d                                                                  | 23                                    | 24                                                 | 25                                 | 26a                                               |  |
| X13                                                | ×13                                                         | ×13                                                                  | X4                                    | X2                                                 | X2                                 | (M)                                               |  |
|                                                    |                                                             |                                                                      |                                       |                                                    |                                    |                                                   |  |
| X13                                                | ×13                                                         | X13 PLAYER  27                                                       | X4                                    | X2                                                 | X2                                 | (M)                                               |  |
| X13<br>PLAYER                                      | X13<br>PLAYER                                               | 27                                                                   | X4<br>3 PLAYER ROD                    | X2<br>2 PLAYER ROD                                 | X2<br>5 PLAYER ROD                 | X2<br>SOCCER BALL                                 |  |
| PLAYER  26b                                        | X13 PLAYER  26c                                             | 27 0000 0000 0000 0000 0000 0000 0000 0                              | X4<br>3 PLAYER ROD                    | X2<br>2 PLAYER ROD                                 | X2 5 PLAYER ROD                    | SOCCER BALL  31                                   |  |
| PLAYER  26b  X2                                    | X13 PLAYER  26c                                             | 27 0000 0000 0000 x1                                                 | X4 3 PLAYER ROD  28  X1               | X2<br>2 PLAYER ROD<br>29                           | X2 5 PLAYER ROD  30  X1            | SOCCER BALL  31  X2  X2  X2                       |  |
| PLAYER  26b  X2  SOCCER BALL                       | PLAYER  26c  X2  SOCCER BALL                                | 27  0000 0000 0000 X1  BILLIARD BALLS SET                            | X4 3 PLAYER ROD  28  X1  TRIANGLE     | 29 X2 CUC STICK                                    | X2 5 PLAYER ROD  30  X1  BRUSH     | X2 SOCCER BALL  31  X2 CHALKS                     |  |
| PLAYER  26b  X2                                    | X13 PLAYER  26c                                             | 27 0000 0000 0000 x1                                                 | X4 3 PLAYER ROD  28  X1               | X2<br>2 PLAYER ROD<br>29                           | X2 5 PLAYER ROD  30  X1            | SOCCER BALL  31  X2  X2  X2                       |  |
| PLAYER  26b  X2  SOCCER BALL                       | PLAYER  26c  X2  SOCCER BALL                                | 27  0000 0000 0000 X1  BILLIARD BALLS SET                            | X4 3 PLAYER ROD  28  X1  TRIANGLE     | 29 X2 CUC STICK                                    | X2 5 PLAYER ROD  30  X1  BRUSH     | X2 SOCCER BALL  31  X2 CHALKS                     |  |
| PLAYER  26b  X2  SOCCER BALL                       | PLAYER  26c  X2  SOCCER BALL                                | 27  0000 0000 0000 X1  BILLIARD BALLS SET                            | X4 3 PLAYER ROD  28  X1  TRIANGLE     | 29 X2 CUC STICK  47                                | X2 5 PLAYER ROD  30  X1  BRUSH     | SOCCER BALL  31  X2  CHALKS  49  X2  X2           |  |
| 26b  26c X2  SOCCER BALL  32                       | X13 PLAYER  26c  X2 SOCCER BALL  33                         | 27  0000 0000 0000 X1 BILLIARD BALLS SET                             | X4 3 PLAYER ROD  28  X1  TRIANGLE     | 29 X2 CUC STICK X2                                 | X2 5 PLAYER ROD  30  X1  BRUSH     | X2 SOCCER BALL  31  X2 CHALKS  49                 |  |
| Z6b  X2 SOCCER BALL  X2                            | X13 PLAYER  26c  X2 SOCCER BALL  33                         | 27 27 0000 0000 0000 X1 BILLIARD BALLS SET 34                        | X4 3 PLAYER ROD  28  X1  TRIANGLE  46 | 29 X2 2 PLAYER ROD 29 CUC STICK 47 (Pre-installed) | X2 5 PLAYER ROD  30  X1  BRUSH  48 | SOCCER BALL  31  X2  CHALKS  49  X2  TABLE TENNIS |  |
| 26b  26b  X2  SOCCER BALL  32  X2  GOAL BOX TOP    | X13 PLAYER  26c  X2 SOCCER BALL  33  X2 GOAL BOX BOTTOM     | PLAYER  27  00000  00000  X1  BILLIARD BALLS SET  34  LEG LEVELER    | X4 3 PLAYER ROD  28  X1  TRIANGLE  46 | 29 X2 2 PLAYER ROD 29 CUC STICK 47 (Pre-installed) | X2 5 PLAYER ROD  30  X1  BRUSH  48 | SOCCER BALL  31  X2  CHALKS  49  X2  TABLE TENNIS |  |
| PLAYER  26b  X2  SOCCER BALL  32  GOAL BOX TOP  50 | X13 PLAYER  26c  X2 SOCCER BALL  33  X2 GOAL BOX BOTTOM  51 | X13 PLAYER  27 00000 0000 X1 BILLIARD BALLS SET  34  LEG LEVELER  H4 | X4 3 PLAYER ROD  28  X1  TRIANGLE  46 | 29 X2 2 PLAYER ROD 29 CUC STICK 47 (Pre-installed) | X2 5 PLAYER ROD  30  X1  BRUSH  48 | SOCCER BALL  31  X2  CHALKS  49  X2  TABLE TENNIS |  |
| 26b  26b  X2  SOCCER BALL  32  X2  GOAL BOX TOP    | X13 PLAYER  26c  X2 SOCCER BALL  33  X2 GOAL BOX BOTTOM     | PLAYER  27  00000  00000  X1  BILLIARD BALLS SET  34  LEG LEVELER    | X4 3 PLAYER ROD  28  X1  TRIANGLE  46 | 29 X2 2 PLAYER ROD 29 CUC STICK 47 (Pre-installed) | X2 5 PLAYER ROD  30  X1  BRUSH  48 | SOCCER BALL  31  X2  CHALKS  49  X2  TABLE TENNIS |  |

### **HARDWARE**

| 35           | X16                             | 36                 | X16                | 37        | X8          | 38        | X8       | 39                | X6            | 40           | X8                | 41              | X26 |
|--------------|---------------------------------|--------------------|--------------------|-----------|-------------|-----------|----------|-------------------|---------------|--------------|-------------------|-----------------|-----|
| Opposition © |                                 | 0                  | Opposition .       |           | 0           |           | <b>©</b> |                   |               |              | Ototo             |                 |     |
| 5/16" x 1-1  | /16" x 1-1/8" BOLT 5/16" WASHER |                    | 1/4" x 1-1/2" BOLT |           | 1/4" WASHER |           | 1/4" NUT |                   | 1/4" LOCK NUT |              | 1/8" x1/2" SCREWS |                 |     |
| 42a          | X26                             | 42b                | X26                | 43a       | X26         | 43b       | X26      | 44                | X8            | 45           | X2                | H5              | X2  |
| On           | Change Change                   |                    | TITITI             |           |             |           |          | OTTO              |               |              |                   | Chille          |     |
| 5/32" x1-1   | I/8" BOLT                       | 5/32" x1-1/8" BOLT |                    | 5/32" NUT |             | 5/32" NUT |          | 1/8" x3/4" SCREWS |               | ALLEN WRENCH |                   | 1/8" x1" SCREWS |     |
| S1           | X36                             |                    |                    |           |             |           |          |                   |               |              |                   |                 | _   |
| St           |                                 |                    |                    |           |             |           |          |                   |               |              |                   |                 |     |
| 1/2"FLAT HE  | AD SCREWS                       |                    |                    |           |             |           |          |                   |               |              |                   |                 |     |