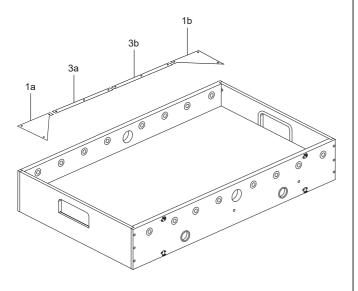

#### STEP 6B

Attach the plastic 2a, 2b, 3a, 3b to the playing field with S1.

#### STEP 7B

Attach the plastic 1a, 1b, 3a, 3b to the playing field with S1.