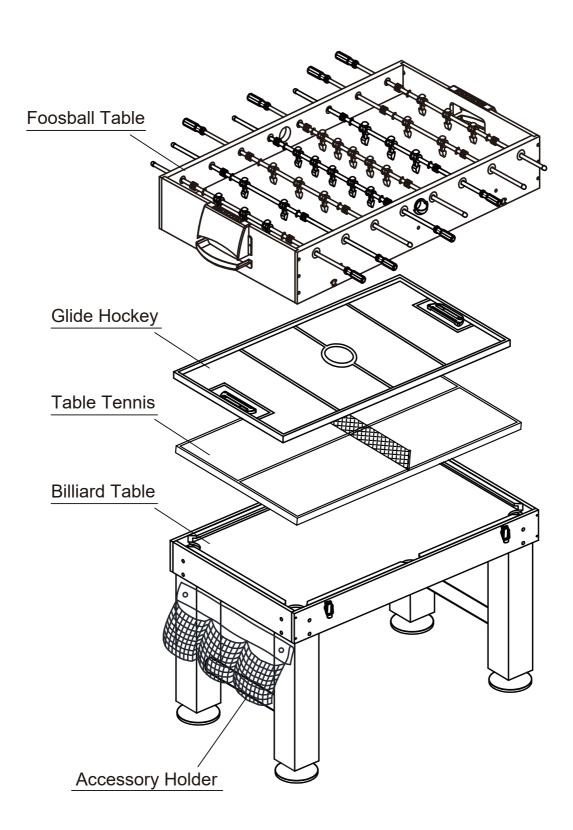

### **KICK Tetrad 55"**

(Brown/Black)

4 IN 1 MULTI-GAME FOOSBALL TABLE ASSEMBLY INSTRUCTIONS

WARNING: TWO ADULTS ARE NEEDED TO ASSEMBLE THE SOCCER TABLE

Official Website of KICK Foosball Tables

IF YOUR TABLE HAS DAMAGES, MISSING PARTS, OR YOU ARE NOT 100%
SATISFIED PLEASE CONTACT KICK, NOT THE RESELLER.

### **PARTS LIST**

|                                                    |                                                             | 2                                                                    | 4                                     | -                                                  |                                    | I -                                               |  |
|----------------------------------------------------|-------------------------------------------------------------|----------------------------------------------------------------------|---------------------------------------|----------------------------------------------------|------------------------------------|---------------------------------------------------|--|
| 1                                                  | 2                                                           | 3                                                                    | 4                                     | 5                                                  | 6                                  | 7                                                 |  |
| 600                                                |                                                             |                                                                      |                                       |                                                    |                                    |                                                   |  |
| X2                                                 | X2                                                          | X1                                                                   |                                       |                                                    |                                    |                                                   |  |
| SIDE PANEL                                         | END PANEL                                                   | TABLE TENNIS<br>HOCKEY                                               | PLAYFIELD X1                          | X2 RIGHT LEG                                       | LEFT LEG                           | X1<br>BILLIARD TABLE                              |  |
| 8                                                  | 9                                                           | 10                                                                   | 11                                    | 12                                                 | 13                                 | H2                                                |  |
|                                                    |                                                             |                                                                      |                                       |                                                    |                                    |                                                   |  |
|                                                    | хз                                                          |                                                                      |                                       | ( ) )                                              | ALL WAR                            |                                                   |  |
| X3                                                 |                                                             | X2                                                                   | X2                                    | X2                                                 | TABLE TENNIS                       | X1 🔰                                              |  |
| SUPPORT BRACE                                      | SUPPORT ROD                                                 | PUCK                                                                 | STRIKER                               | TABLE TENNIS BALL                                  | PADDLE                             | ACCESSORY PANEL                                   |  |
| 15                                                 | 16                                                          | 1a                                                                   | 1b                                    | 2a                                                 | 2b                                 | 3a                                                |  |
|                                                    |                                                             |                                                                      |                                       |                                                    |                                    | ·                                                 |  |
|                                                    |                                                             |                                                                      |                                       |                                                    |                                    | V2                                                |  |
| BALL ENTRY CUP                                     | X4<br>STOP RING                                             | V X2 TRIANGLE a                                                      | TRIANGLE b                            | ピ X2<br>L STYLE PLASTIC a                          | L STYLE PLASTIC b                  | LONG PLASTIC a                                    |  |
| 3b                                                 | <b>P13</b> 1 SET                                            | 18                                                                   | 19                                    | 20                                                 | 21                                 | 22a                                               |  |
| 30                                                 |                                                             | 0                                                                    |                                       | 20                                                 |                                    | 220                                               |  |
| ,                                                  | 0000000000                                                  |                                                                      | (6)                                   |                                                    | (0)                                | 90                                                |  |
| X2                                                 | 000000000                                                   | X8                                                                   | X8                                    | X16                                                | X16                                | X13                                               |  |
| LONG PLASTIC b                                     | SCREW HOLE CAP<br>(to cover the hole of the screws S1)      | ROD HANDLE                                                           | ROD END CAP                           | ROD BUMPER                                         | ROD WASHER                         | PLAYER                                            |  |
|                                                    |                                                             |                                                                      |                                       |                                                    |                                    |                                                   |  |
| 22b                                                | 22c                                                         | 22d                                                                  | 23                                    | 24                                                 | 25                                 | 26a                                               |  |
| 22b                                                | 22c                                                         | 22d                                                                  | 23                                    | 24                                                 | 25                                 | 26a                                               |  |
| 22b                                                |                                                             | 22d                                                                  | 23                                    | 24                                                 | 25                                 | 26a                                               |  |
| X13                                                | ×13                                                         | ×13                                                                  | X4                                    | X2                                                 | X2                                 | (M)                                               |  |
|                                                    |                                                             |                                                                      |                                       |                                                    |                                    |                                                   |  |
| X13                                                | ×13                                                         | X13 PLAYER  27                                                       | X4                                    | X2                                                 | X2                                 | (M)                                               |  |
| X13<br>PLAYER                                      | X13<br>PLAYER                                               | 27                                                                   | X4<br>3 PLAYER ROD                    | X2<br>2 PLAYER ROD                                 | X2<br>5 PLAYER ROD                 | X2<br>SOCCER BALL                                 |  |
| PLAYER  26b                                        | X13 PLAYER  26c                                             | 27 0000 0000 0000 0000 0000 0000 0000 0                              | X4<br>3 PLAYER ROD                    | X2<br>2 PLAYER ROD                                 | X2 5 PLAYER ROD                    | SOCCER BALL  31                                   |  |
| PLAYER  26b  X2                                    | X13 PLAYER  26c                                             | 27 0000 0000 0000 x1                                                 | X4 3 PLAYER ROD  28  X1               | X2<br>2 PLAYER ROD<br>29                           | X2 5 PLAYER ROD  30  X1            | SOCCER BALL  31  X2  X2  X2                       |  |
| PLAYER  26b  X2  SOCCER BALL                       | PLAYER  26c  X2  SOCCER BALL                                | 27  0000 0000 0000 X1  BILLIARD BALLS SET                            | X4 3 PLAYER ROD  28  X1  TRIANGLE     | 29 X2 CUC STICK                                    | X2 5 PLAYER ROD  30  X1  BRUSH     | X2 SOCCER BALL  31  X2 CHALKS                     |  |
| PLAYER  26b  X2                                    | X13 PLAYER  26c                                             | 27 0000 0000 0000 x1                                                 | X4 3 PLAYER ROD  28  X1               | X2<br>2 PLAYER ROD<br>29                           | X2 5 PLAYER ROD  30  X1            | SOCCER BALL  31  X2  X2  X2                       |  |
| PLAYER  26b  X2  SOCCER BALL                       | PLAYER  26c  X2  SOCCER BALL                                | 27  0000 0000 0000 X1  BILLIARD BALLS SET                            | X4 3 PLAYER ROD  28  X1  TRIANGLE     | 29 X2 CUC STICK                                    | X2 5 PLAYER ROD  30  X1  BRUSH     | X2 SOCCER BALL  31  X2 CHALKS                     |  |
| PLAYER  26b  X2  SOCCER BALL                       | PLAYER  26c  X2  SOCCER BALL                                | 27  0000 0000 0000 X1  BILLIARD BALLS SET                            | X4 3 PLAYER ROD  28  X1  TRIANGLE     | 29 X2 CUC STICK  47                                | X2 5 PLAYER ROD  30  X1  BRUSH     | SOCCER BALL  31  X2  CHALKS  49  X2  X2           |  |
| 26b  26c X2  SOCCER BALL  32                       | X13 PLAYER  26c  X2 SOCCER BALL  33                         | 27  0000 0000 0000 X1 BILLIARD BALLS SET                             | X4 3 PLAYER ROD  28  X1  TRIANGLE     | 29 X2 CUC STICK X2                                 | X2 5 PLAYER ROD  30  X1  BRUSH     | X2 SOCCER BALL  31  X2 CHALKS  49                 |  |
| Z6b  X2 SOCCER BALL  X2                            | X13 PLAYER  26c  X2 SOCCER BALL  33                         | 27 27 0000 0000 0000 X1 BILLIARD BALLS SET 34                        | X4 3 PLAYER ROD  28  X1  TRIANGLE  46 | 29 X2 2 PLAYER ROD 29 CUC STICK 47 (Pre-installed) | X2 5 PLAYER ROD  30  X1  BRUSH  48 | SOCCER BALL  31  X2  CHALKS  49  X2  TABLE TENNIS |  |
| 26b  26b  X2  SOCCER BALL  32  X2  GOAL BOX TOP    | X13 PLAYER  26c  X2 SOCCER BALL  33  X2 GOAL BOX BOTTOM     | PLAYER  27  00000  00000  X1  BILLIARD BALLS SET  34  LEG LEVELER    | X4 3 PLAYER ROD  28  X1  TRIANGLE  46 | 29 X2 2 PLAYER ROD 29 CUC STICK 47 (Pre-installed) | X2 5 PLAYER ROD  30  X1  BRUSH  48 | SOCCER BALL  31  X2  CHALKS  49  X2  TABLE TENNIS |  |
| PLAYER  26b  X2  SOCCER BALL  32  GOAL BOX TOP  50 | X13 PLAYER  26c  X2 SOCCER BALL  33  X2 GOAL BOX BOTTOM  51 | X13 PLAYER  27 00000 0000 X1 BILLIARD BALLS SET  34  LEG LEVELER  H4 | X4 3 PLAYER ROD  28  X1  TRIANGLE  46 | 29 X2 2 PLAYER ROD 29 CUC STICK 47 (Pre-installed) | X2 5 PLAYER ROD  30  X1  BRUSH  48 | SOCCER BALL  31  X2  CHALKS  49  X2  TABLE TENNIS |  |
| 26b  26b  X2  SOCCER BALL  32  X2  GOAL BOX TOP    | X13 PLAYER  26c  X2 SOCCER BALL  33  X2 GOAL BOX BOTTOM     | PLAYER  27  00000  00000  X1  BILLIARD BALLS SET  34  LEG LEVELER    | X4 3 PLAYER ROD  28  X1  TRIANGLE  46 | 29 X2 2 PLAYER ROD 29 CUC STICK 47 (Pre-installed) | X2 5 PLAYER ROD  30  X1  BRUSH  48 | SOCCER BALL  31  X2  CHALKS  49  X2  TABLE TENNIS |  |