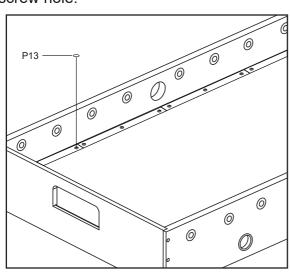

|               |              |                   |                 |     |
| 1/2"FLAT HE  | AD SCREWS                       |                    |                    |           |             |           |          |                   |               |              |                   |                 |     |

#### WARNING: TWO ADULTS ARE NEEDED TO ASSEMBLE THE SOCCER TABLE





WARNING: TWO ADULTS ARE NEEDED TO ASSEMBLE THE SOCCER TABLE





WARNING: TWO ADULTS ARE NEEDED TO ASSEMBLE THE SOCCER TABLE



#### WARNING: TWO ADULTS ARE NEEDED TO ASSEMBLE THE SOCCER TABLE

#### STEP 6A

Steps 6A to 6E are optional if you want.



#### STEP 6B

Attach the plastic 2a, 2b, 3a, 3b to the playing field with S1.



#### STEP 6C

Cover the Screw Hole Cap P13 to the screw hole.



#### STEP 6D



#### WARNING: TWO ADULTS ARE NEEDED TO ASSEMBLE THE SOCCER TABLE

#### STEP 6E



#### WARNING: TWO ADULTS ARE NEEDED TO ASSEMBLE THE SOCCER TABLE

#### STEP 7A

Steps 7A to 7E are optional if you want.



#### STEP 7B

Attach the plastic 1a, 1b, 3a, 3b to the playing field with S1.



#### STEP 7C

Cover the Screw Hole Cap P13 to the screw hole.



#### STEP 7D



#### WARNING: TWO ADULTS ARE NEEDED TO ASSEMBLE THE SOCCER TABLE

#### STEP 7E



WARNING: TWO ADULTS ARE NEEDED TO ASSEMBLE THE SOCCER TABLE



KICKFoosballTables.com | (866)-844-KICK (5425) | support@kickfoosballtables.com

WARNING: TWO ADULTS ARE NEEDED TO ASSEMBLE THE SOCCER TABLE



WARNING: TWO ADULTS ARE NEEDED TO ASSEMBLE THE SOCCER TABLE



#### WARNING: TWO ADULTS ARE NEEDED TO ASSEMBLE THE SOCCER TAB