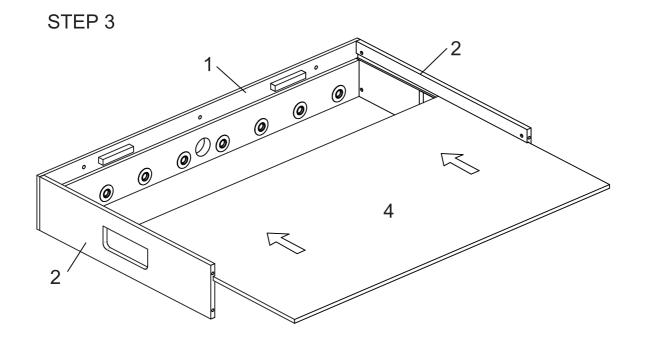

### **PARTS LIST**

|                                                    |                                                             | 2                                                                    | 4                                     | -                                                  |                                    | I -                                               |  |
|----------------------------------------------------|-------------------------------------------------------------|----------------------------------------------------------------------|---------------------------------------|----------------------------------------------------|------------------------------------|---------------------------------------------------|--|
| 1                                                  | 2                                                           | 3                                                                    | 4                                     | 5                                                  | 6                                  | 7                                                 |  |
| 600                                                |                                                             |                                                                      |                                       |                                                    |                                    |                                                   |  |
| X2                                                 | X2                                                          | X1                                                                   |                                       |                                                    |                                    |                                                   |  |
| SIDE PANEL                                         | END PANEL                                                   | TABLE TENNIS<br>HOCKEY                                               | PLAYFIELD X1                          | X2 RIGHT LEG                                       | LEFT LEG                           | X1<br>BILLIARD TABLE                              |  |
| 8                                                  | 9                                                           | 10                                                                   | 11                                    | 12                                                 | 13                                 | H2                                                |  |
|                                                    |                                                             |                                                                      |                                       |                                                    |                                    |                                                   |  |
|                                                    | хз                                                          |                                                                      |                                       | ( ) )                                              | ALL WAR                            |                                                   |  |
| X3                                                 |                                                             | X2                                                                   | X2                                    | X2                                                 | TABLE TENNIS                       | X1 🔰                                              |  |
| SUPPORT BRACE                                      | SUPPORT ROD                                                 | PUCK                                                                 | STRIKER                               | TABLE TENNIS BALL                                  | PADDLE                             | ACCESSORY PANEL                                   |  |
| 15                                                 | 16                                                          | 1a                                                                   | 1b                                    | 2a                                                 | 2b                                 | 3a                                                |  |
|                                                    |                                                             |                                                                      |                                       |                                                    |                                    | ·                                                 |  |
|                                                    |                                                             |                                                                      |                                       |                                                    |                                    | V2                                                |  |
| BALL ENTRY CUP                                     | X4<br>STOP RING                                             | V X2 TRIANGLE a                                                      | TRIANGLE b                            | ピ X2<br>L STYLE PLASTIC a                          | L STYLE PLASTIC b                  | LONG PLASTIC a                                    |  |
| 3b                                                 | <b>P13</b> 1 SET                                            | 18                                                                   | 19                                    | 20                                                 | 21                                 | 22a                                               |  |
| 30                                                 |                                                             | 0                                                                    |                                       | 20                                                 |                                    | 220                                               |  |
| ,                                                  | 0000000000                                                  |                                                                      | (6)                                   |                                                    | (0)                                | 90                                                |  |
| X2                                                 | 000000000                                                   | X8                                                                   | X8                                    | X16                                                | X16                                | X13                                               |  |
| LONG PLASTIC b                                     | SCREW HOLE CAP<br>(to cover the hole of the screws S1)      | ROD HANDLE                                                           | ROD END CAP                           | ROD BUMPER                                         | ROD WASHER                         | PLAYER                                            |  |
|                                                    |                                                             |                                                                      |                                       |                                                    |                                    |                                                   |  |
| 22b                                                | 22c                                                         | 22d                                                                  | 23                                    | 24                                                 | 25                                 | 26a                                               |  |
| 22b                                                | 22c                                                         | 22d                                                                  | 23                                    | 24                                                 | 25                                 | 26a                                               |  |
| 22b                                                |                                                             | 22d                                                                  | 23                                    | 24                                                 | 25                                 | 26a                                               |  |
| X13                                                | ×13                                                         | ×13                                                                  | X4                                    | X2                                                 | X2                                 | (M)                                               |  |
|                                                    |                                                             |                                                                      |                                       |                                                    |                                    |                                                   |  |
| X13                                                | ×13                                                         | X13 PLAYER  27                                                       | X4                                    | X2                                                 | X2                                 | (M)                                               |  |
| X13<br>PLAYER                                      | X13<br>PLAYER                                               | 27                                                                   | X4<br>3 PLAYER ROD                    | X2<br>2 PLAYER ROD                                 | X2<br>5 PLAYER ROD                 | X2<br>SOCCER BALL                                 |  |
| PLAYER  26b                                        | X13 PLAYER  26c                                             | 27 0000 0000 0000 0000 0000 0000 0000 0                              | X4<br>3 PLAYER ROD                    | X2<br>2 PLAYER ROD                                 | X2 5 PLAYER ROD                    | SOCCER BALL  31                                   |  |
| PLAYER  26b  X2                                    | X13 PLAYER  26c                                             | 27 0000 0000 0000 x1                                                 | X4 3 PLAYER ROD  28  X1               | X2<br>2 PLAYER ROD<br>29                           | X2 5 PLAYER ROD  30  X1            | SOCCER BALL  31  X2  X2  X2                       |  |
| PLAYER  26b  X2  SOCCER BALL                       | PLAYER  26c  X2  SOCCER BALL                                | 27  0000 0000 0000 X1  BILLIARD BALLS SET                            | X4 3 PLAYER ROD  28  X1  TRIANGLE     | 29 X2 CUC STICK                                    | X2 5 PLAYER ROD  30  X1  BRUSH     | X2 SOCCER BALL  31  X2 CHALKS                     |  |
| PLAYER  26b  X2                                    | X13 PLAYER  26c                                             | 27 0000 0000 0000 x1                                                 | X4 3 PLAYER ROD  28  X1               | X2<br>2 PLAYER ROD<br>29                           | X2 5 PLAYER ROD  30  X1            | SOCCER BALL  31  X2  X2  X2                       |  |
| PLAYER  26b  X2  SOCCER BALL                       | PLAYER  26c  X2  SOCCER BALL                                | 27  0000 0000 0000 X1  BILLIARD BALLS SET                            | X4 3 PLAYER ROD  28  X1  TRIANGLE     | 29 X2 CUC STICK                                    | X2 5 PLAYER ROD  30  X1  BRUSH     | X2 SOCCER BALL  31  X2 CHALKS                     |  |
| PLAYER  26b  X2  SOCCER BALL                       | PLAYER  26c  X2  SOCCER BALL                                | 27  0000 0000 0000 X1  BILLIARD BALLS SET                            | X4 3 PLAYER ROD  28  X1  TRIANGLE     | 29 X2 CUC STICK  47                                | X2 5 PLAYER ROD  30  X1  BRUSH     | SOCCER BALL  31  X2  CHALKS  49  X2  X2           |  |
| 26b  26c X2  SOCCER BALL  32                       | X13 PLAYER  26c  X2 SOCCER BALL  33                         | 27  0000 0000 0000 X1 BILLIARD BALLS SET                             | X4 3 PLAYER ROD  28  X1  TRIANGLE     | 29 X2 CUC STICK X2                                 | X2 5 PLAYER ROD  30  X1  BRUSH     | X2 SOCCER BALL  31  X2 CHALKS  49                 |  |
| Z6b  X2 SOCCER BALL  X2                            | X13 PLAYER  26c  X2 SOCCER BALL  33                         | 27 27 0000 0000 0000 X1 BILLIARD BALLS SET 34                        | X4 3 PLAYER ROD  28  X1  TRIANGLE  46 | 29 X2 2 PLAYER ROD 29 CUC STICK 47 (Pre-installed) | X2 5 PLAYER ROD  30  X1  BRUSH  48 | SOCCER BALL  31  X2  CHALKS  49  X2  TABLE TENNIS |  |
| 26b  26b  X2  SOCCER BALL  32  X2  GOAL BOX TOP    | X13 PLAYER  26c  X2 SOCCER BALL  33  X2 GOAL BOX BOTTOM     | PLAYER  27  00000  00000  X1  BILLIARD BALLS SET  34  LEG LEVELER    | X4 3 PLAYER ROD  28  X1  TRIANGLE  46 | 29 X2 2 PLAYER ROD 29 CUC STICK 47 (Pre-installed) | X2 5 PLAYER ROD  30  X1  BRUSH  48 | SOCCER BALL  31  X2  CHALKS  49  X2  TABLE TENNIS |  |
| PLAYER  26b  X2  SOCCER BALL  32  GOAL BOX TOP  50 | X13 PLAYER  26c  X2 SOCCER BALL  33  X2 GOAL BOX BOTTOM  51 | X13 PLAYER  27 00000 0000 X1 BILLIARD BALLS SET  34  LEG LEVELER  H4 | X4 3 PLAYER ROD  28  X1  TRIANGLE  46 | 29 X2 2 PLAYER ROD 29 CUC STICK 47 (Pre-installed) | X2 5 PLAYER ROD  30  X1  BRUSH  48 | SOCCER BALL  31  X2  CHALKS  49  X2  TABLE TENNIS |  |
| 26b  26b  X2  SOCCER BALL  32  X2  GOAL BOX TOP    | X13 PLAYER  26c  X2 SOCCER BALL  33  X2 GOAL BOX BOTTOM     | PLAYER  27  00000  00000  X1  BILLIARD BALLS SET  34  LEG LEVELER    | X4 3 PLAYER ROD  28  X1  TRIANGLE  46 | 29 X2 2 PLAYER ROD 29 CUC STICK 47 (Pre-installed) | X2 5 PLAYER ROD  30  X1  BRUSH  48 | SOCCER BALL  31  X2  CHALKS  49  X2  TABLE TENNIS |  |

### **HARDWARE**

| 35           | X16                             | 36                 | X16                | 37        | X8          | 38        | X8       | 39                | X6            | 40           | X8                | 41              | X26 |
|--------------|---------------------------------|--------------------|--------------------|-----------|-------------|-----------|----------|-------------------|---------------|--------------|-------------------|-----------------|-----|
| Opposition © |                                 | 0                  | Opposition .       |           | 0           |           | <b>©</b> |                   |               |              | Ototo             |                 |     |
| 5/16" x 1-1  | /16" x 1-1/8" BOLT 5/16" WASHER |                    | 1/4" x 1-1/2" BOLT |           | 1/4" WASHER |           | 1/4" NUT |                   | 1/4" LOCK NUT |              | 1/8" x1/2" SCREWS |                 |     |
| 42a          | X26                             | 42b                | X26                | 43a       | X26         | 43b       | X26      | 44                | X8            | 45           | X2                | H5              | X2  |
| On           | Change Change                   |                    | TITITI             |           |             |           |          | OTTO              |               |              |                   | Chille          |     |
| 5/32" x1-1   | I/8" BOLT                       | 5/32" x1-1/8" BOLT |                    | 5/32" NUT |             | 5/32" NUT |          | 1/8" x3/4" SCREWS |               | ALLEN WRENCH |                   | 1/8" x1" SCREWS |     |
| S1           | X36                             |                    |                    |           |             |           |          |                   |               |              |                   |                 | _   |
| St           |                                 |                    |                    |           |             |           |          |                   |               |              |                   |                 |     |
| 1/2"FLAT HE  | AD SCREWS                       |                    |                    |           |             |           |          |                   |               |              |                   |                 |     |