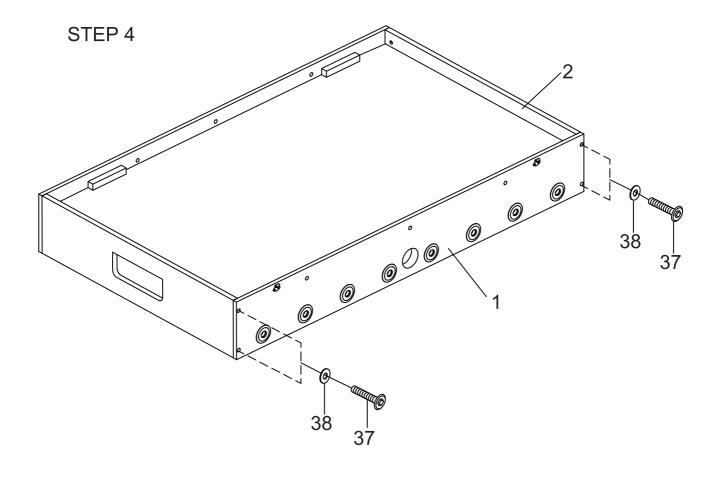

#### WARNING: TWO ADULTS ARE NEEDED TO ASSEMBLE THE SOCCER TABLE

WARNING: TWO ADULTS ARE NEEDED TO ASSEMBLE THE SOCCER TABLE

WARNING: TWO ADULTS ARE NEEDED TO ASSEMBLE THE SOCCER TABLE

#### WARNING: TWO ADULTS ARE NEEDED TO ASSEMBLE THE SOCCER TABLE