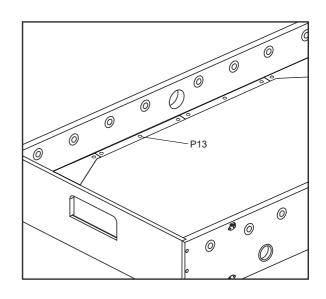

#### STEP 6C

Cover the Screw Hole Cap P13 to the screw hole.

#### STEP 7C

Cover the Screw Hole Cap P13 to the screw hole.