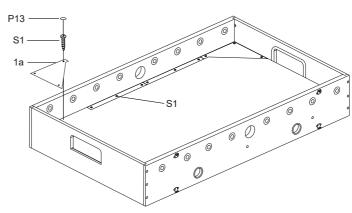

#### STEP 6C

Cover the Screw Hole Cap P13 to the screw hole.

#### STEP 7C

Cover the Screw Hole Cap P13 to the screw hole.