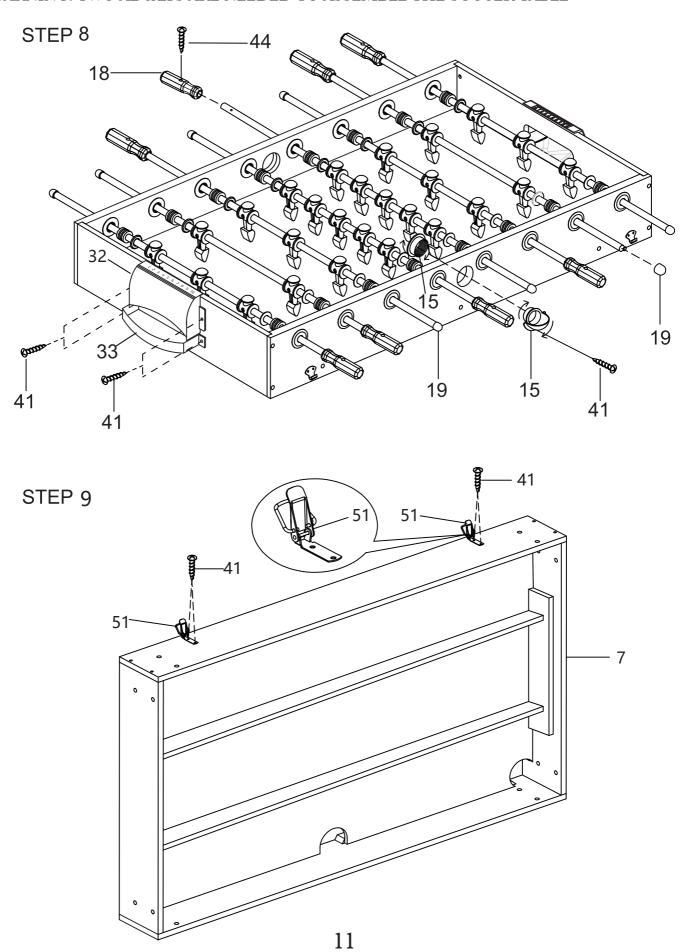

#### WARNING: TWO ADULTS ARE NEEDED TO ASSEMBLE THE SOCCER TABLE

#### STEP 6A

Steps 6A to 6E are optional if you want.



#### STEP 6B

Attach the plastic 2a, 2b, 3a, 3b to the playing field with S1.



#### STEP 6C

Cover the Screw Hole Cap P13 to the screw hole.



#### STEP 6D



#### WARNING: TWO ADULTS ARE NEEDED TO ASSEMBLE THE SOCCER TABLE

#### STEP 6E



#### WARNING: TWO ADULTS ARE NEEDED TO ASSEMBLE THE SOCCER TABLE

#### STEP 7A

Steps 7A to 7E are optional if you want.



#### STEP 7B

Attach the plastic 1a, 1b, 3a, 3b to the playing field with S1.



#### STEP 7C

Cover the Screw Hole Cap P13 to the screw hole.



#### STEP 7D



#### WARNING: TWO ADULTS ARE NEEDED TO ASSEMBLE THE SOCCER TABLE

#### STEP 7E



WARNING: TWO ADULTS ARE NEEDED TO ASSEMBLE THE SOCCER TABLE



KICKFoosballTables.com | (866)-844-KICK (5425) | support@kickfoosballtables.com

WARNING: TWO ADULTS ARE NEEDED TO ASSEMBLE THE SOCCER TABLE



WARNING: TWO ADULTS ARE NEEDED TO ASSEMBLE THE SOCCER TABLE



#### WARNING: TWO ADULTS ARE NEEDED TO ASSEMBLE THE SOCCER TABLE



WARNING: TWO ADULTS ARE NEEDED TO ASSEMBLE THE SOCCER TABLE