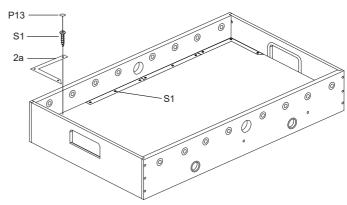

#### STEP 6B

Attach the plastic 2a, 2b, 3a, 3b to the playing field with S1.

#### STEP 6C

Cover the Screw Hole Cap P13 to the screw hole.

#### STEP 7B

Attach the plastic 1a, 1b, 3a, 3b to the playing field with S1.

#### STEP 7C

Cover the Screw Hole Cap P13 to the screw hole.