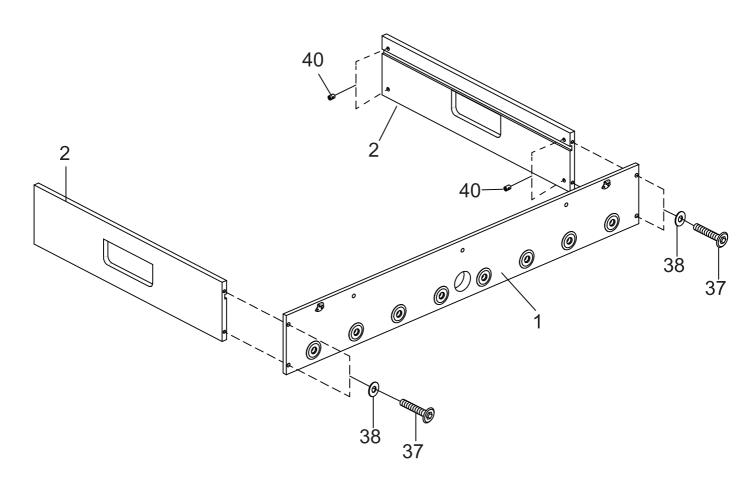

### **PARTS LIST**

|                                                    |                                                             | 2                                                                    | 4                                     | -                                                  |                                    | I -                                               |  |
|----------------------------------------------------|-------------------------------------------------------------|----------------------------------------------------------------------|---------------------------------------|----------------------------------------------------|------------------------------------|---------------------------------------------------|--|
| 1                                                  | 2                                                           | 3                                                                    | 4                                     | 5                                                  | 6                                  | 7                                                 |  |
| 600                                                |                                                             |                                                                      |                                       |                                                    |                                    |                                                   |  |
| X2                                                 | X2                                                          | X1                                                                   |                                       |                                                    |                                    |                                                   |  |
| SIDE PANEL                                         | END PANEL                                                   | TABLE TENNIS<br>HOCKEY                                               | PLAYFIELD X1                          | X2 RIGHT LEG                                       | LEFT LEG                           | X1<br>BILLIARD TABLE                              |  |
| 8                                                  | 9                                                           | 10                                                                   | 11                                    | 12                                                 | 13                                 | H2                                                |  |
|                                                    |                                                             |                                                                      |                                       |                                                    |                                    |                                                   |  |
|                                                    | хз                                                          |                                                                      |                                       | ( ) )                                              | ALL WAR                            |                                                   |  |
| X3                                                 |                                                             | X2                                                                   | X2                                    | X2                                                 | TABLE TENNIS                       | X1 🔰                                              |  |
| SUPPORT BRACE                                      | SUPPORT ROD                                                 | PUCK                                                                 | STRIKER                               | TABLE TENNIS BALL                                  | PADDLE                             | ACCESSORY PANEL                                   |  |
| 15                                                 | 16                                                          | 1a                                                                   | 1b                                    | 2a                                                 | 2b                                 | 3a                                                |  |
|                                                    |                                                             |                                                                      |                                       |                                                    |                                    | ·                                                 |  |
|                                                    |                                                             |                                                                      |                                       |                                                    |                                    | V2                                                |  |
| BALL ENTRY CUP                                     | X4<br>STOP RING                                             | V X2 TRIANGLE a                                                      | TRIANGLE b                            | ピ X2<br>L STYLE PLASTIC a                          | L STYLE PLASTIC b                  | LONG PLASTIC a                                    |  |
| 3b                                                 | <b>P13</b> 1 SET                                            | 18                                                                   | 19                                    | 20                                                 | 21                                 | 22a                                               |  |
| 30                                                 |                                                             | 0                                                                    |                                       | 20                                                 |                                    | 220                                               |  |
| ,                                                  | 0000000000                                                  |                                                                      | (6)                                   |                                                    | (0)                                | 90                                                |  |
| X2                                                 | 000000000                                                   | X8                                                                   | X8                                    | X16                                                | X16                                | X13                                               |  |
| LONG PLASTIC b                                     | SCREW HOLE CAP<br>(to cover the hole of the screws S1)      | ROD HANDLE                                                           | ROD END CAP                           | ROD BUMPER                                         | ROD WASHER                         | PLAYER                                            |  |
|                                                    |                                                             |                                                                      |                                       |                                                    |                                    |                                                   |  |
| 22b                                                | 22c                                                         | 22d                                                                  | 23                                    | 24                                                 | 25                                 | 26a                                               |  |
| 22b                                                | 22c                                                         | 22d                                                                  | 23                                    | 24                                                 | 25                                 | 26a                                               |  |
| 22b                                                |                                                             | 22d                                                                  | 23                                    | 24                                                 | 25                                 | 26a                                               |  |
| X13                                                | ×13                                                         | ×13                                                                  | X4                                    | X2                                                 | X2                                 | (M)                                               |  |
|                                                    |                                                             |                                                                      |                                       |                                                    |                                    |                                                   |  |
| X13                                                | ×13                                                         | X13 PLAYER  27                                                       | X4                                    | X2                                                 | X2                                 | (M)                                               |  |
| X13<br>PLAYER                                      | X13<br>PLAYER                                               | 27                                                                   | X4<br>3 PLAYER ROD                    | X2<br>2 PLAYER ROD                                 | X2<br>5 PLAYER ROD                 | X2<br>SOCCER BALL                                 |  |
| PLAYER  26b                                        | X13 PLAYER  26c                                             | 27 0000 0000 0000 0000 0000 0000 0000 0                              | X4<br>3 PLAYER ROD                    | X2<br>2 PLAYER ROD                                 | X2 5 PLAYER ROD                    | SOCCER BALL  31                                   |  |
| PLAYER  26b  X2                                    | X13 PLAYER  26c                                             | 27 0000 0000 0000 x1                                                 | X4 3 PLAYER ROD  28  X1               | X2<br>2 PLAYER ROD<br>29                           | X2 5 PLAYER ROD  30  X1            | SOCCER BALL  31  X2  X2  X2                       |  |
| PLAYER  26b  X2  SOCCER BALL                       | PLAYER  26c  X2  SOCCER BALL                                | 27  0000 0000 0000 X1  BILLIARD BALLS SET                            | X4 3 PLAYER ROD  28  X1  TRIANGLE     | 29 X2 CUC STICK                                    | X2 5 PLAYER ROD  30  X1  BRUSH     | X2 SOCCER BALL  31  X2 CHALKS                     |  |
| PLAYER  26b  X2                                    | X13 PLAYER  26c                                             | 27 0000 0000 0000 x1                                                 | X4 3 PLAYER ROD  28  X1               | X2<br>2 PLAYER ROD<br>29                           | X2 5 PLAYER ROD  30  X1            | SOCCER BALL  31  X2  X2  X2                       |  |
| PLAYER  26b  X2  SOCCER BALL                       | PLAYER  26c  X2  SOCCER BALL                                | 27  0000 0000 0000 X1  BILLIARD BALLS SET                            | X4 3 PLAYER ROD  28  X1  TRIANGLE     | 29 X2 CUC STICK                                    | X2 5 PLAYER ROD  30  X1  BRUSH     | X2 SOCCER BALL  31  X2 CHALKS                     |  |
| PLAYER  26b  X2  SOCCER BALL                       | PLAYER  26c  X2  SOCCER BALL                                | 27  0000 0000 0000 X1  BILLIARD BALLS SET                            | X4 3 PLAYER ROD  28  X1  TRIANGLE     | 29 X2 CUC STICK  47                                | X2 5 PLAYER ROD  30  X1  BRUSH     | SOCCER BALL  31  X2  CHALKS  49  X2  X2           |  |
| 26b  26c X2  SOCCER BALL  32                       | X13 PLAYER  26c  X2 SOCCER BALL  33                         | 27  0000 0000 0000 X1 BILLIARD BALLS SET                             | X4 3 PLAYER ROD  28  X1  TRIANGLE     | 29 X2 CUC STICK X2                                 | X2 5 PLAYER ROD  30  X1  BRUSH     | X2 SOCCER BALL  31  X2 CHALKS  49                 |  |
| Z6b  X2 SOCCER BALL  X2                            | X13 PLAYER  26c  X2 SOCCER BALL  33                         | 27 27 0000 0000 0000 X1 BILLIARD BALLS SET 34                        | X4 3 PLAYER ROD  28  X1  TRIANGLE  46 | 29 X2 2 PLAYER ROD 29 CUC STICK 47 (Pre-installed) | X2 5 PLAYER ROD  30  X1  BRUSH  48 | SOCCER BALL  31  X2  CHALKS  49  X2  TABLE TENNIS |  |
| 26b  26b  X2  SOCCER BALL  32  X2  GOAL BOX TOP    | X13 PLAYER  26c  X2 SOCCER BALL  33  X2 GOAL BOX BOTTOM     | PLAYER  27  00000  00000  X1  BILLIARD BALLS SET  34  LEG LEVELER    | X4 3 PLAYER ROD  28  X1  TRIANGLE  46 | 29 X2 2 PLAYER ROD 29 CUC STICK 47 (Pre-installed) | X2 5 PLAYER ROD  30  X1  BRUSH  48 | SOCCER BALL  31  X2  CHALKS  49  X2  TABLE TENNIS |  |
| PLAYER  26b  X2  SOCCER BALL  32  GOAL BOX TOP  50 | X13 PLAYER  26c  X2 SOCCER BALL  33  X2 GOAL BOX BOTTOM  51 | X13 PLAYER  27 00000 0000 X1 BILLIARD BALLS SET  34  LEG LEVELER  H4 | X4 3 PLAYER ROD  28  X1  TRIANGLE  46 | 29 X2 2 PLAYER ROD 29 CUC STICK 47 (Pre-installed) | X2 5 PLAYER ROD  30  X1  BRUSH  48 | SOCCER BALL  31  X2  CHALKS  49  X2  TABLE TENNIS |  |
| 26b  26b  X2  SOCCER BALL  32  X2  GOAL BOX TOP    | X13 PLAYER  26c  X2 SOCCER BALL  33  X2 GOAL BOX BOTTOM     | PLAYER  27  00000  00000  X1  BILLIARD BALLS SET  34  LEG LEVELER    | X4 3 PLAYER ROD  28  X1  TRIANGLE  46 | 29 X2 2 PLAYER ROD 29 CUC STICK 47 (Pre-installed) | X2 5 PLAYER ROD  30  X1  BRUSH  48 | SOCCER BALL  31  X2  CHALKS  49  X2  TABLE TENNIS |  |

### **HARDWARE**

| 35           | X16                             | 36                 | X16                | 37        | X8          | 38        | X8       | 39                | X6            | 40           | X8                | 41              | X26 |
|--------------|---------------------------------|--------------------|--------------------|-----------|-------------|-----------|----------|-------------------|---------------|--------------|-------------------|-----------------|-----|
| Opposition © |                                 | 0                  | Opposition .       |           | 0           |           | <b>©</b> |                   |               |              | Ototo             |                 |     |
| 5/16" x 1-1  | /16" x 1-1/8" BOLT 5/16" WASHER |                    | 1/4" x 1-1/2" BOLT |           | 1/4" WASHER |           | 1/4" NUT |                   | 1/4" LOCK NUT |              | 1/8" x1/2" SCREWS |                 |     |
| 42a          | X26                             | 42b                | X26                | 43a       | X26         | 43b       | X26      | 44                | X8            | 45           | X2                | H5              | X2  |
| On           | Change Change                   |                    | TITITI             |           |             |           |          | OTTO              |               |              |                   | Chille          |     |
| 5/32" x1-1   | I/8" BOLT                       | 5/32" x1-1/8" BOLT |                    | 5/32" NUT |             | 5/32" NUT |          | 1/8" x3/4" SCREWS |               | ALLEN WRENCH |                   | 1/8" x1" SCREWS |     |
| S1           | X36                             |                    |                    |           |             |           |          |                   |               |              |                   |                 | _   |
| St           |                                 |                    |                    |           |             |           |          |                   |               |              |                   |                 |     |
| 1/2"FLAT HE  | AD SCREWS                       |                    |                    |           |             |           |          |                   |               |              |                   |                 |     |