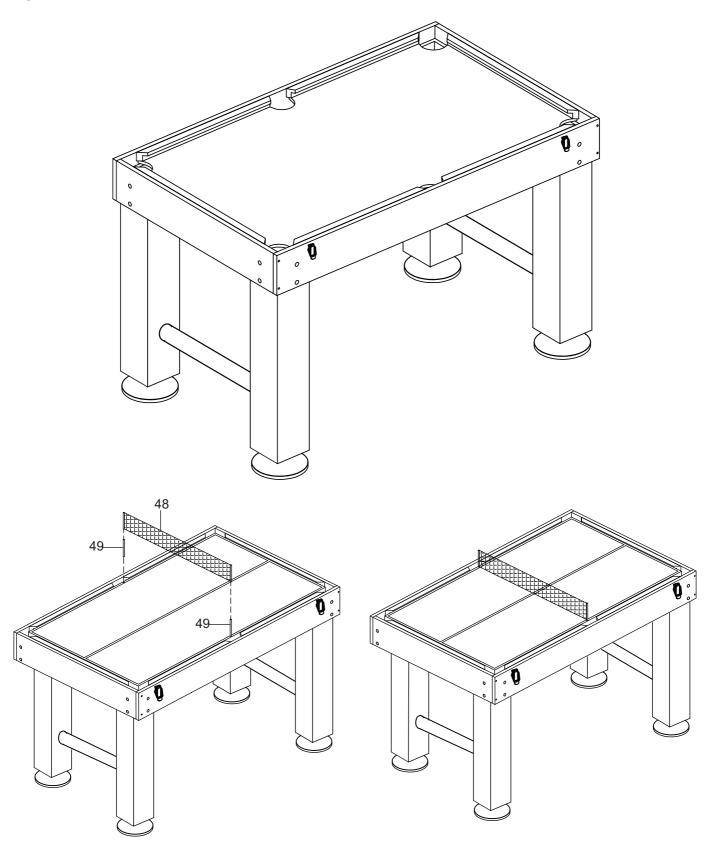

#### STEP 6C

Cover the Screw Hole Cap P13 to the screw hole.



#### STEP 6D



#### WARNING: TWO ADULTS ARE NEEDED TO ASSEMBLE THE SOCCER TABLE

#### STEP 6E



#### WARNING: TWO ADULTS ARE NEEDED TO ASSEMBLE THE SOCCER TABLE

#### STEP 7A

Steps 7A to 7E are optional if you want.



#### STEP 7B

Attach the plastic 1a, 1b, 3a, 3b to the playing field with S1.



#### STEP 7C

Cover the Screw Hole Cap P13 to the screw hole.



#### STEP 7D



#### WARNING: TWO ADULTS ARE NEEDED TO ASSEMBLE THE SOCCER TABLE

#### STEP 7E



WARNING: TWO ADULTS ARE NEEDED TO ASSEMBLE THE SOCCER TABLE



KICKFoosballTables.com | (866)-844-KICK (5425) | support@kickfoosballtables.com

WARNING: TWO ADULTS ARE NEEDED TO ASSEMBLE THE SOCCER TABLE



WARNING: TWO ADULTS ARE NEEDED TO ASSEMBLE THE SOCCER TABLE



#### WARNING: TWO ADULTS ARE NEEDED TO ASSEMBLE THE SOCCER TABLE



WARNING: TWO ADULTS ARE NEEDED TO ASSEMBLE THE SOCCER TABLE