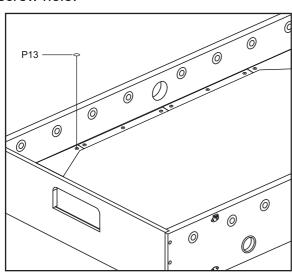

#### STEP 6C

Cover the Screw Hole Cap P13 to the screw hole.

#### STEP 7C

Cover the Screw Hole Cap P13 to the screw hole.