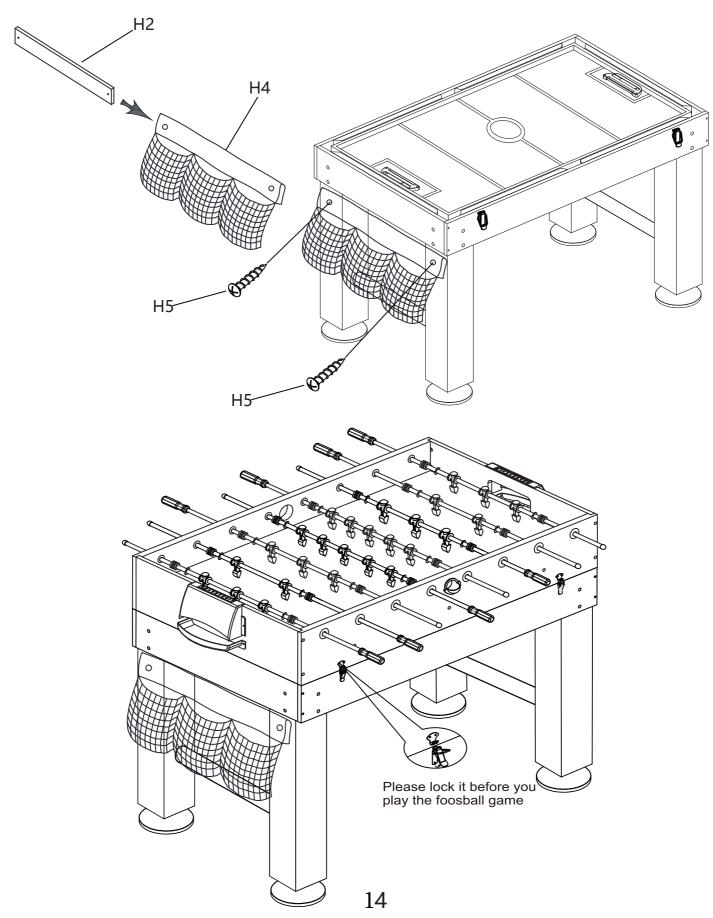

#### WARNING: TWO ADULTS ARE NEEDED TO ASSEMBLE THE SOCCER TABLE

WARNING: TWO ADULTS ARE NEEDED TO ASSEMBLE THE SOCCER TABLE