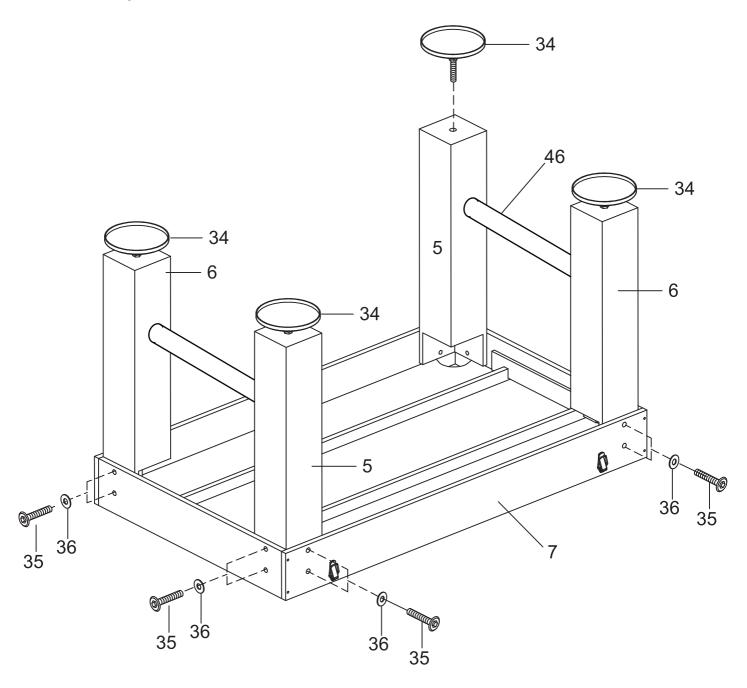

ach the plastic 2a, 2b, 3a, 3b to the playing field with S1.



#### STEP 6C

Cover the Screw Hole Cap P13 to the screw hole.



#### STEP 6D



#### WARNING: TWO ADULTS ARE NEEDED TO ASSEMBLE THE SOCCER TABLE

#### STEP 6E



#### WARNING: TWO ADULTS ARE NEEDED TO ASSEMBLE THE SOCCER TABLE

#### STEP 7A

Steps 7A to 7E are optional if you want.



#### STEP 7B

Attach the plastic 1a, 1b, 3a, 3b to the playing field with S1.



#### STEP 7C

Cover the Screw Hole Cap P13 to the screw hole.



#### STEP 7D



#### WARNING: TWO ADULTS ARE NEEDED TO ASSEMBLE THE SOCCER TABLE

#### STEP 7E



WARNING: TWO ADULTS ARE NEEDED TO ASSEMBLE THE SOCCER TABLE



KICKFoosballTables.com | (866)-844-KICK (5425) | support@kickfoosballtables.com

WARNING: TWO ADULTS ARE NEEDED TO ASSEMBLE THE SOCCER TABLE



WARNING: TWO ADULTS ARE NEEDED TO ASSEMBLE THE SOCCER TABLE



#### WARNING: TWO ADULTS ARE NEEDED TO ASSEMBLE THE SOCCER TABLE



WARNING: TWO ADULTS ARE NEEDED TO ASSEMBLE THE SOCCER TABLE