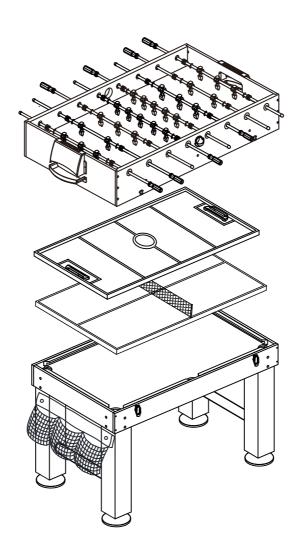

### **KICK Tetrad 55"**

(Brown/Black)

4 IN 1 MULTI-GAME FOOSBALL TABLE ASSEMBLY INSTRUCTIONS

WARNING: TWO ADULTS ARE NEEDED TO ASSEMBLE THE SOCCER TABLE

Official Website of KICK Foosball Tables

IF YOUR TABLE HAS DAMAGES, MISSING PARTS, OR YOU ARE NOT 100%
SATISFIED PLEASE CONTACT KICK, NOT THE RESELLER.