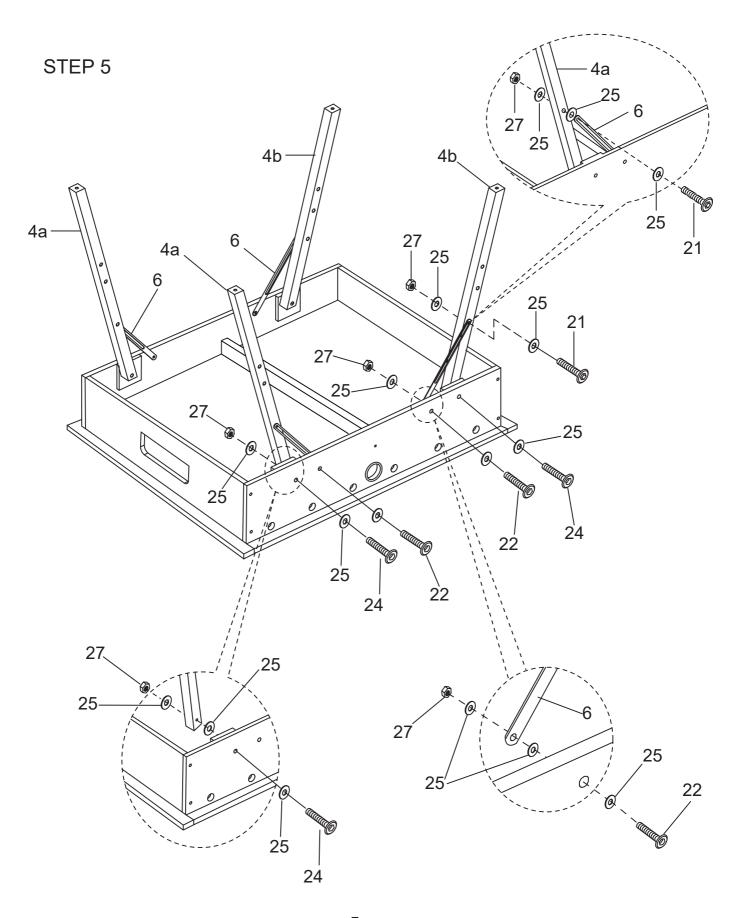

1/8" | x 5/8" SCREWS | 1/4" x 1-3/4" BOLT  | 1/4" x 1" BOLT   | 1/4" x 2-1/4" BOLT | 1/4" x 2-3/4" BOLT | 1/4" WASHER       | 1/4" LOCK NUT |
| 27   | X12           | <b>28</b> X10       | <b>29</b> X18    | <b>30</b> X18      | <b>31</b> X4       | <b>32</b> X8      | <b>33</b> X1  |
|      |               | Other               | Change           |                    | <u> </u>           | Other             |               |
|      | 1/4" NUT      | 1/8" x1-3/4" SCREWS | 1/8" x 3/4" BOLT | 1/8" NUT           | 1/8" x 1" SCREWS   | 1/8" x 1/2"SCREWS | ALLEN WRENCH  |

WARNING: TWO ADULTS ARE NEEDED TO ASSEMBLE THE SOCCER TABLE



STEP 2



#### WARNING: TWO ADULTS ARE NEEDED TO ASSEMBLE THE SOCCER TABLE

### STEP 3



STEP 4



WARNING: TWO ADULTS ARE NEEDED TO ASSEMBLE THE SOCCER TABLE



WARNING: TWO ADULTS ARE NEEDED TO ASSEMBLE THE SOCCER TABLE

#### STEP 6





#### WARNING: TWO ADULTS ARE NEEDED TO ASSEMBLE THE SOCCER TABLE



WARNING: TWO ADULTS ARE NEEDED TO ASSEMBLE THE SOCCER TABLE

### STEP 9



WARNING: TWO ADULTS ARE NEEDED TO ASSEMBLE THE SOCCER TABLE

#### STEP 10

When folding the table, be sure to fold the legs on this side first and then on the other side, overlapping them and laying them flat.

Be sure to loosen the bolts #21 a bit before folding legs