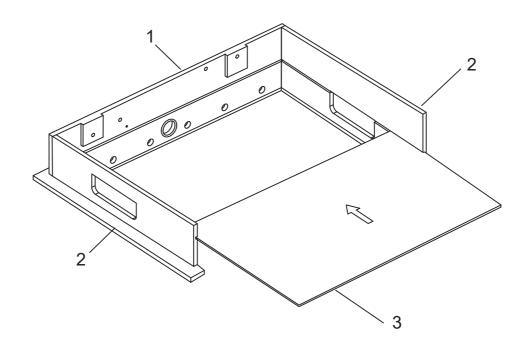

------|
|      | Other         | Openin              | Opposition       | Openin             | Opposition         | 0                 |               |
| 1/8" | x 5/8" SCREWS | 1/4" x 1-3/4" BOLT  | 1/4" x 1" BOLT   | 1/4" x 2-1/4" BOLT | 1/4" x 2-3/4" BOLT | 1/4" WASHER       | 1/4" LOCK NUT |
| 27   | X12           | <b>28</b> X10       | <b>29</b> X18    | <b>30</b> X18      | <b>31</b> X4       | <b>32</b> X8      | <b>33</b> X1  |
|      |               | Other               | Change           |                    | <u> </u>           | Other             |               |
|      | 1/4" NUT      | 1/8" x1-3/4" SCREWS | 1/8" x 3/4" BOLT | 1/8" NUT           | 1/8" x 1" SCREWS   | 1/8" x 1/2"SCREWS | ALLEN WRENCH  |

WARNING: TWO ADULTS ARE NEEDED TO ASSEMBLE THE SOCCER TABLE



STEP 2



#### WARNING: TWO ADULTS ARE NEEDED TO ASSEMBLE THE SOCCER TABLE

### STEP 3



STEP 4



WARNING: TWO ADULTS ARE NEEDED TO ASSEMBLE THE SOCCER TABLE



WARNING: TWO ADULTS ARE NEEDED TO ASSEMBLE THE SOCCER TABLE

#### STEP 6





#### WARNING: TWO ADULTS ARE NEEDED TO ASSEMBLE THE SOCCER TABLE



WARNING: TWO ADULTS ARE NEEDED TO ASSEMBLE THE SOCCER TABLE

### STEP 9



WARNING: TWO ADULTS ARE NEEDED TO ASSEMBLE THE SOCCER TABLE

#### STEP 10

When folding the table, be sure to fold the legs on this side first and then on the other side, overlapping them and laying them flat.

Be sure to loosen the bolts #21 a bit before folding legs