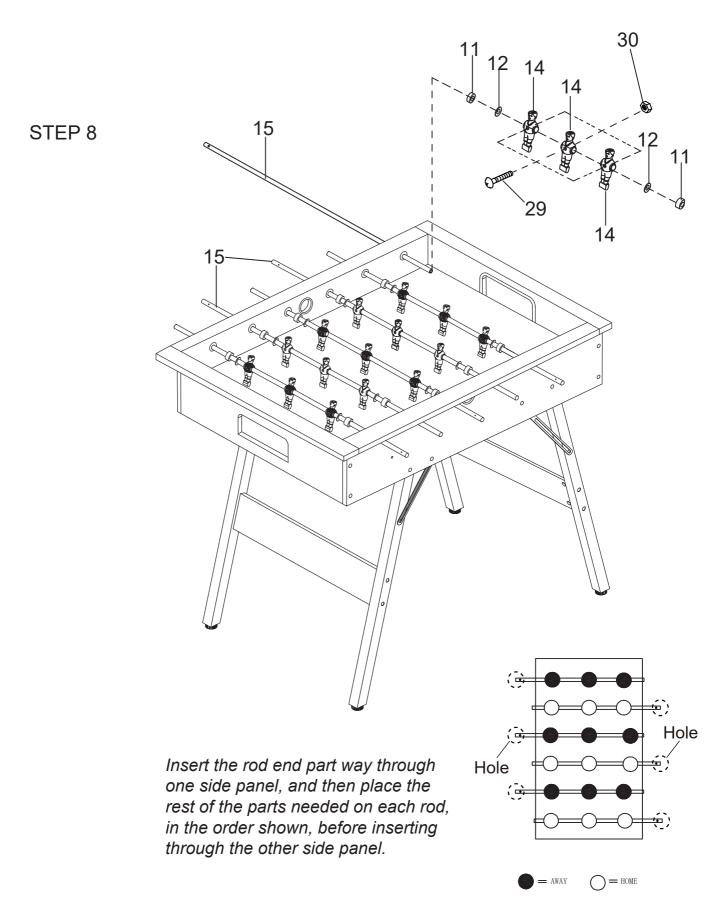

#### STEP 6

#### WARNING: TWO ADULTS ARE NEEDED TO ASSEMBLE THE SOCCER TABLE

WARNING: TWO ADULTS ARE NEEDED TO ASSEMBLE THE SOCCER TABLE