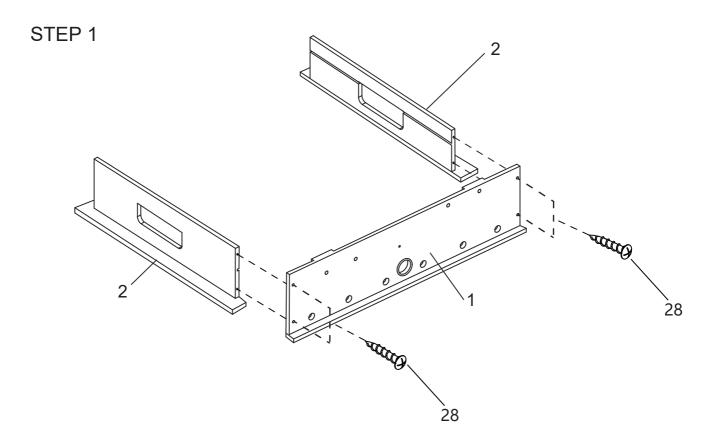

|---------------|
|      | Other         | Openin              | Opposition       | Openin             | Opposition         | 0                 |               |
| 1/8" | x 5/8" SCREWS | 1/4" x 1-3/4" BOLT  | 1/4" x 1" BOLT   | 1/4" x 2-1/4" BOLT | 1/4" x 2-3/4" BOLT | 1/4" WASHER       | 1/4" LOCK NUT |
| 27   | X12           | <b>28</b> X10       | <b>29</b> X18    | <b>30</b> X18      | <b>31</b> X4       | <b>32</b> X8      | <b>33</b> X1  |
|      |               | Other               | Change           |                    | <u> </u>           | Other             |               |
|      | 1/4" NUT      | 1/8" x1-3/4" SCREWS | 1/8" x 3/4" BOLT | 1/8" NUT           | 1/8" x 1" SCREWS   | 1/8" x 1/2"SCREWS | ALLEN WRENCH  |

WARNING: TWO ADULTS ARE NEEDED TO ASSEMBLE THE SOCCER TABLE



STEP 2



#### WARNING: TWO ADULTS ARE NEEDED TO ASSEMBLE THE SOCCER TABLE

### STEP 3



STEP 4



WARNING: TWO ADULTS ARE NEEDED TO ASSEMBLE THE SOCCER TABLE



WARNING: TWO ADULTS ARE NEEDED TO ASSEMBLE THE SOCCER TABLE

#### STEP 6





#### WARNING: TWO ADULTS ARE NEEDED TO ASSEMBLE THE SOCCER TABLE



WARNING: TWO ADULTS ARE NEEDED TO ASSEMBLE THE SOCCER TABLE

### STEP 9



WARNING: TWO ADULTS ARE NEEDED TO ASSEMBLE THE SOCCER TABLE

#### STEP 10

When folding the table, be sure to fold the legs on this side first and then on the other side, overlapping them and laying them flat.

Be sure to loosen the bolts #21 a bit before folding legs