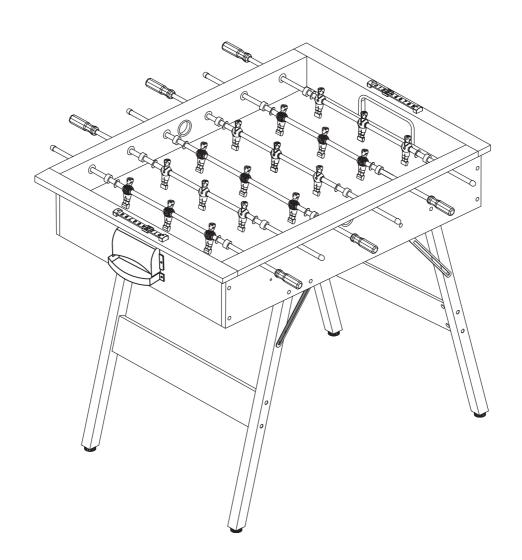

## KICK Rattler 36"

(Brown/Black)

FOOSBALL TABLE ASSEMBLY INSTRUCTIONS

WARNING: TWO ADULTS ARE NEEDED TO ASSEMBLE THE SOCCER TABLE

Official Website of KICK Foosball Tables

Email:

IF YOUR TABLE HAS DAMAGES, MISSING PARTS, OR YOU ARE NOT 100% SATISFIED PLEASE CONTACT KICK, NOT THE RESELLER.

## **PARTS LIST**

| 1 X2          | 2<br>X2     | 3<br>X1      | 4a          | 4b x2        | 5 X2            | 6 X4         |
|---------------|-------------|--------------|-------------|--------------|-----------------|--------------|
| SIDE PANEL    | END PANEL   | PLAYFIELD    | LEG A       | LEG B        | CROSS BAR       | HINGE        |
| 7             | 8           | 9            | 10          | 11           | 12              | 13           |
| X1            | X2          | X6           | Xe xe       | <b>O</b> X12 | (X12)           | X2           |
| SUPPORT BRACE | SOCCER BALL | ROD HANDLE   | ROD END CAP | ROD BUMPER   | ROD WASHER      | SLIDE SCORER |
| 14a           | 14b         | 15           | 16          | 17           | 18              |              |
| X9            | X9          | X6           | X4          | X2           | X2 X2           |              |
| PLAYER        | PLAYER      | 3 PLAYER ROD | LEG LEVELER | GOAL BOX TOP | GOAL BOX BOTTOM |              |

## **HARDWARE**

| 20   | X6            | <b>21</b> X4        | <b>22</b> X4     | <b>23</b> X8       | <b>24</b> X4       | <b>25</b> X44     | <b>26</b> X8  |
|------|---------------|---------------------|------------------|--------------------|--------------------|-------------------|---------------|
|      | Other         | Openin              | Opposition       | Openin             | Opposition         | 0                 |               |
| 1/8" | x 5/8" SCREWS | 1/4" x 1-3/4" BOLT  | 1/4" x 1" BOLT   | 1/4" x 2-1/4" BOLT | 1/4" x 2-3/4" BOLT | 1/4" WASHER       | 1/4" LOCK NUT |
| 27   | X12           | <b>28</b> X10       | <b>29</b> X18    | <b>30</b> X18      | <b>31</b> X4       | <b>32</b> X8      | <b>33</b> X1  |
|      |               | Other               | Change           |                    | <u> </u>           | Other             |               |
|      | 1/4" NUT      | 1/8" x1-3/4" SCREWS | 1/8" x 3/4" BOLT | 1/8" NUT           | 1/8" x 1" SCREWS   | 1/8" x 1/2"SCREWS | ALLEN WRENCH  |