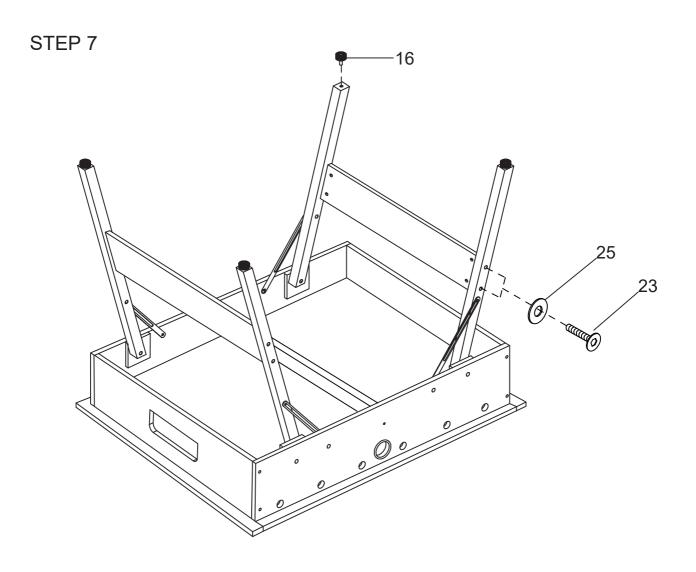

BOLT | 1/4" x 2-3/4" BOLT | 1/4" WASHER       | 1/4" LOCK NUT |
| 27   | X12           | <b>28</b> X10       | <b>29</b> X18    | <b>30</b> X18      | <b>31</b> X4       | <b>32</b> X8      | <b>33</b> X1  |
|      |               | Other               | Change           |                    | <u> </u>           | Other             |               |
|      | 1/4" NUT      | 1/8" x1-3/4" SCREWS | 1/8" x 3/4" BOLT | 1/8" NUT           | 1/8" x 1" SCREWS   | 1/8" x 1/2"SCREWS | ALLEN WRENCH  |

WARNING: TWO ADULTS ARE NEEDED TO ASSEMBLE THE SOCCER TABLE



STEP 2



#### WARNING: TWO ADULTS ARE NEEDED TO ASSEMBLE THE SOCCER TABLE

### STEP 3



STEP 4



WARNING: TWO ADULTS ARE NEEDED TO ASSEMBLE THE SOCCER TABLE



WARNING: TWO ADULTS ARE NEEDED TO ASSEMBLE THE SOCCER TABLE

#### STEP 6





#### WARNING: TWO ADULTS ARE NEEDED TO ASSEMBLE THE SOCCER TABLE



WARNING: TWO ADULTS ARE NEEDED TO ASSEMBLE THE SOCCER TABLE

### STEP 9



WARNING: TWO ADULTS ARE NEEDED TO ASSEMBLE THE SOCCER TABLE

#### STEP 10

When folding the table, be sure to fold the legs on this side first and then on the other side, overlapping them and laying them flat.

Be sure to loosen the bolts #21 a bit before folding legs