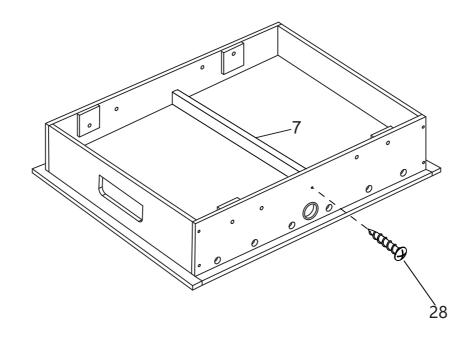

### STEP 3

STEP 4

WARNING: TWO ADULTS ARE NEEDED TO ASSEMBLE THE SOCCER TABLE

WARNING: TWO ADULTS ARE NEEDED TO ASSEMBLE THE SOCCER TABLE