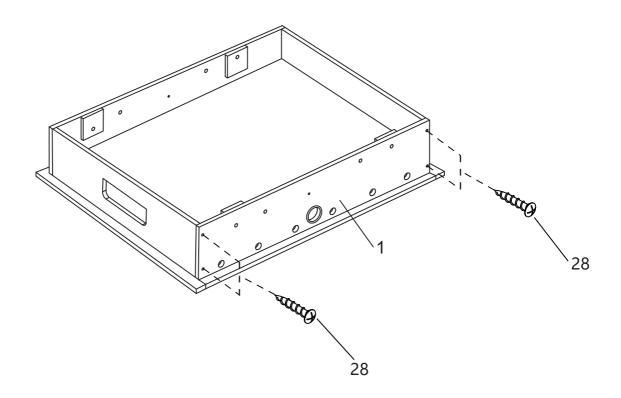

| Opposition         | 0                 |               |
| 1/8" | x 5/8" SCREWS | 1/4" x 1-3/4" BOLT  | 1/4" x 1" BOLT   | 1/4" x 2-1/4" BOLT | 1/4" x 2-3/4" BOLT | 1/4" WASHER       | 1/4" LOCK NUT |
| 27   | X12           | <b>28</b> X10       | <b>29</b> X18    | <b>30</b> X18      | <b>31</b> X4       | <b>32</b> X8      | <b>33</b> X1  |
|      |               | Other               | Change           |                    | <u> </u>           | Other             |               |
|      | 1/4" NUT      | 1/8" x1-3/4" SCREWS | 1/8" x 3/4" BOLT | 1/8" NUT           | 1/8" x 1" SCREWS   | 1/8" x 1/2"SCREWS | ALLEN WRENCH  |

WARNING: TWO ADULTS ARE NEEDED TO ASSEMBLE THE SOCCER TABLE



STEP 2



#### WARNING: TWO ADULTS ARE NEEDED TO ASSEMBLE THE SOCCER TABLE

### STEP 3



STEP 4



WARNING: TWO ADULTS ARE NEEDED TO ASSEMBLE THE SOCCER TABLE



WARNING: TWO ADULTS ARE NEEDED TO ASSEMBLE THE SOCCER TABLE

#### STEP 6





#### WARNING: TWO ADULTS ARE NEEDED TO ASSEMBLE THE SOCCER TABLE



WARNING: TWO ADULTS ARE NEEDED TO ASSEMBLE THE SOCCER TABLE

### STEP 9



WARNING: TWO ADULTS ARE NEEDED TO ASSEMBLE THE SOCCER TABLE

#### STEP 10

When folding the table, be sure to fold the legs on this side first and then on the other side, overlapping them and laying them flat.

Be sure to loosen the bolts #21 a bit before folding legs