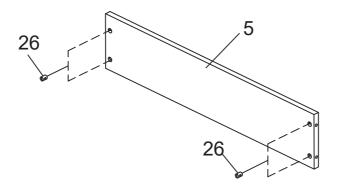

### STEP 3

STEP 4

WARNING: TWO ADULTS ARE NEEDED TO ASSEMBLE THE SOCCER TABLE

WARNING: TWO ADULTS ARE NEEDED TO ASSEMBLE THE SOCCER TABLE