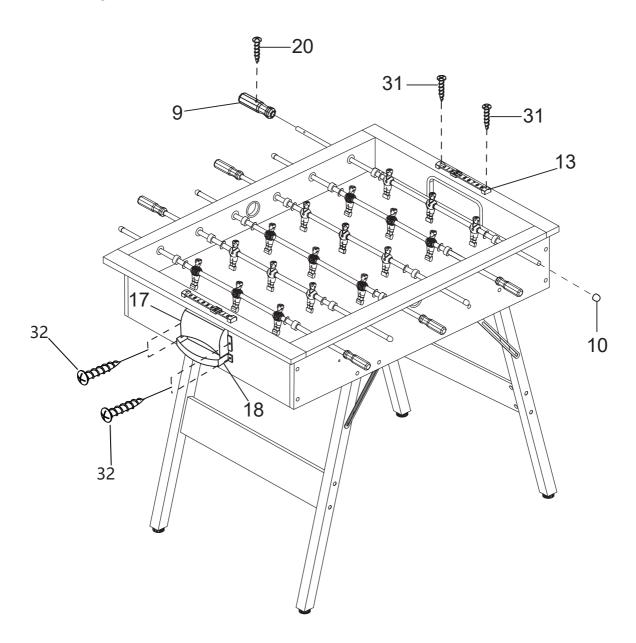

#### WARNING: TWO ADULTS ARE NEEDED TO ASSEMBLE THE SOCCER TABLE

WARNING: TWO ADULTS ARE NEEDED TO ASSEMBLE THE SOCCER TABLE

### STEP 9

WARNING: TWO ADULTS ARE NEEDED TO ASSEMBLE THE SOCCER TABLE