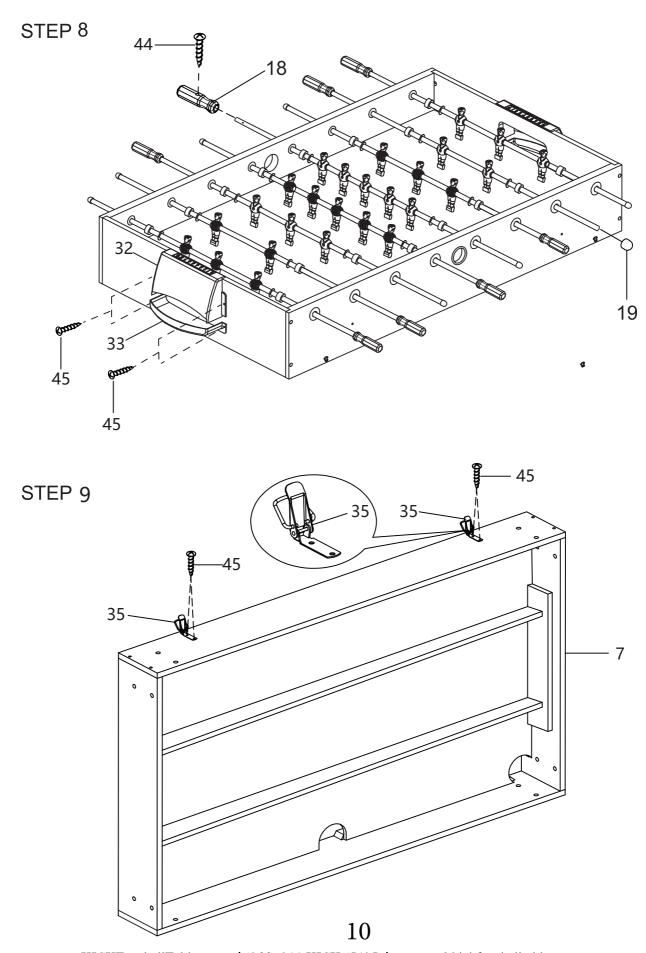

#### STEP 7D

KICKFoosballTables.com | (866)-844-KICK (5425) | support@kickfoosballtables.com

WARNING: TWO ADULTS ARE NEEDED TO ASSEMBLE THE SOCCER TABLE

STEP 10