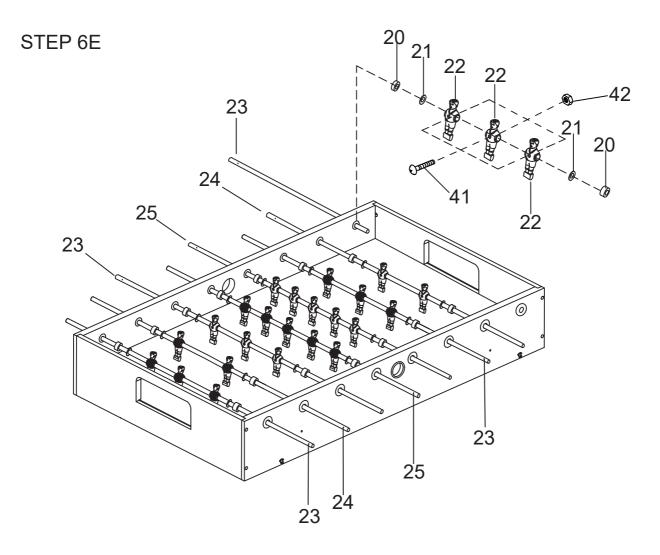

#### WARNING: TWO ADULTS ARE NEEDED TO ASSEMBLE THE SOCCER TABLE

Insert the rod end part way through one side panel, and then place the rest of the parts needed on each rod, in the order shown, before inserting through the other side panel.