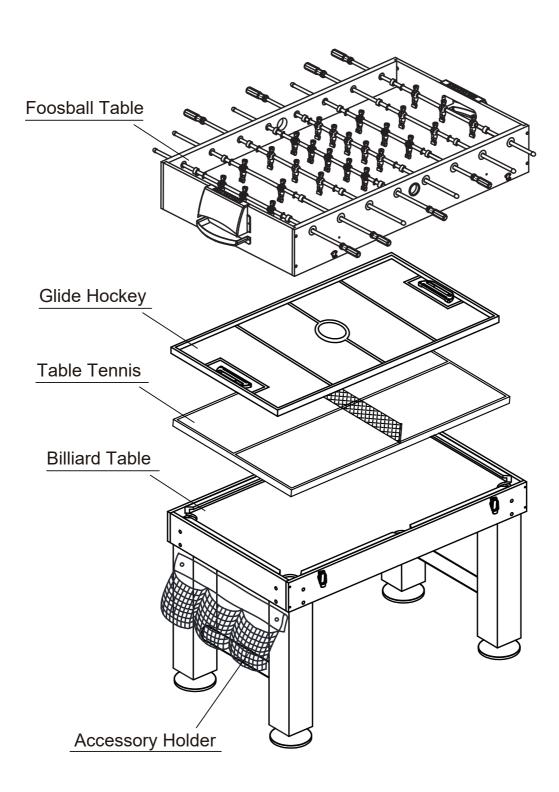

### KICK Quad 48"

(Brown/Black)

4 IN 1 MULTI-GAME FOOABALL TABLE ASSEMBLY INSTRUCTIONS

WARNING: TWO ADULTS ARE NEEDED TO ASSEMBLE THE SOCCER TABLE

Official Website of KICK Foosball Tables

IF YOUR TABLE HAS DAMAGES, MISSING PARTS, OR YOU ARE NOT 100%
SATISFIED PLEASE CONTACT KICK, NOT THE RESELLER.