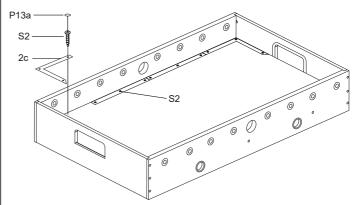

#### STEP 6B

Attach the plastic 2c, 2d, 3c, 3d to the playing field with S2.

#### STEP 6C

Cover the Screw Hole Cap P13a to the screw hole.