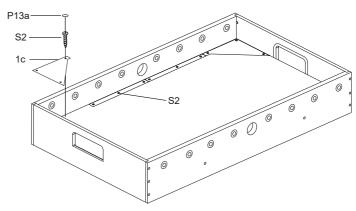

#### STEP 7B

Attach the plastic 1c, 1d, 3c, 3d to the playing field with S2.

#### STEP 7C

Cover the Screw Hole Cap P13a to the screw hole.