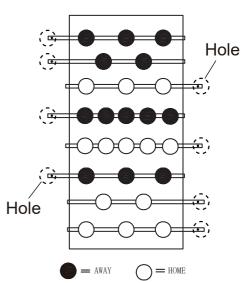

AD SCRE | vs 1/8" x1" SCREWS |               |                     |                   |                   |

#### WARNING: TWO ADULTS ARE NEEDED TO ASSEMBLE THE SOCCER TABLE



#### STEP 2







WARNING: TWO ADULTS ARE NEEDED TO ASSEMBLE THE SOCCER TABLE

STEP 5



#### WARNING: TWO ADULTS ARE NEEDED TO ASSEMBLE THE SOCCER TABLE

#### STEP 6A

Steps 6A to 6E are optional if you want.



#### STEP 6B

Attach the plastic 2c, 2d, 3c, 3d to the playing field with S2.



#### STEP 6C

Cover the Screw Hole Cap P13a to the screw hole.



#### STEP 6D



#### WARNING: TWO ADULTS ARE NEEDED TO ASSEMBLE THE SOCCER TABLE



Insert the rod end part way through one side panel, and then place the rest of the parts needed on each rod, in the order shown, before inserting through the other side panel.



#### WARNING: TWO ADULTS ARE NEEDED TO ASSEMBLE THE SOCCER TABLE

#### STEP 7A

Steps 7A to 7E are optional if you want.



#### STEP 7B

Attach the plastic 1c, 1d, 3c, 3d to the playing field with S2.



#### STEP 7C

Cover the Screw Hole Cap P13a to the screw hole.



#### STEP 7D







KICKFoosballTables.com | (866)-844-KICK (5425) | support@kickfoosballtables.com

WARNING: TWO ADULTS ARE NEEDED TO ASSEMBLE THE SOCCER TABLE

STEP 10