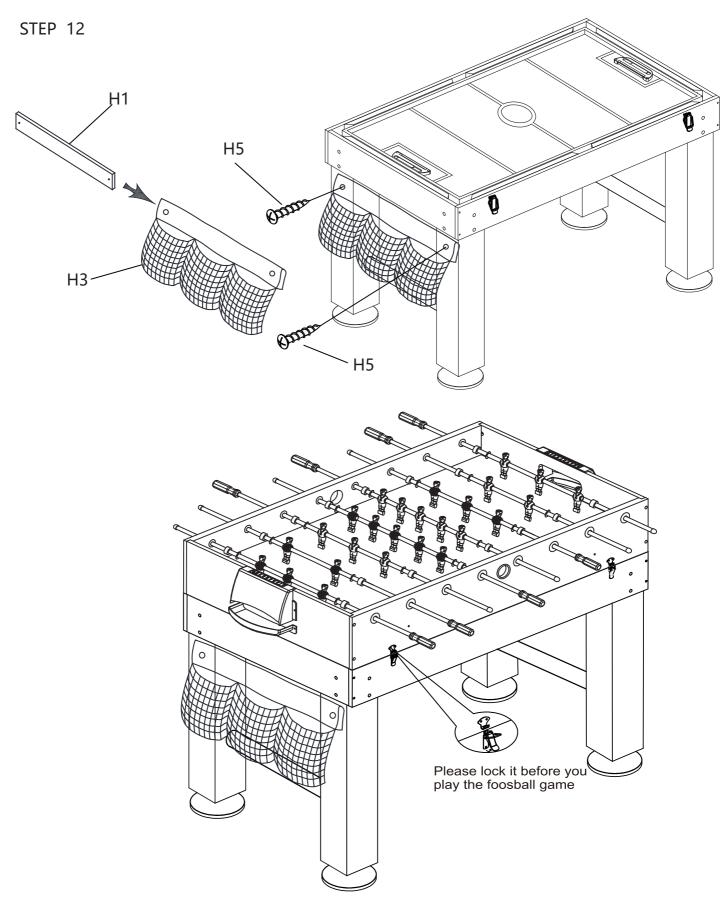

#### STEP 7D

KICKFoosballTables.com | (866)-844-KICK (5425) | support@kickfoosballtables.com

WARNING: TWO ADULTS ARE NEEDED TO ASSEMBLE THE SOCCER TABLE

STEP 10