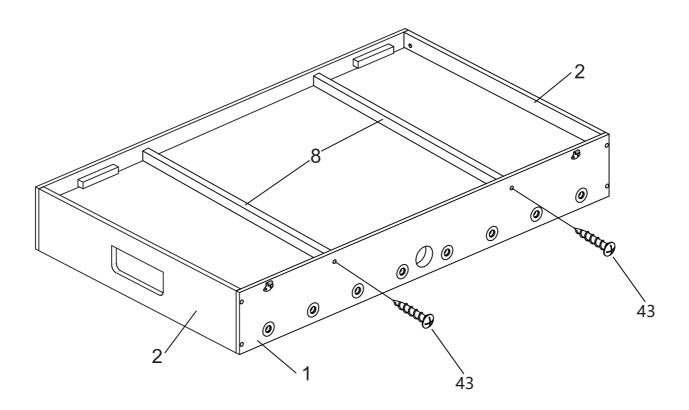

#### STEP 2

WARNING: TWO ADULTS ARE NEEDED TO ASSEMBLE THE SOCCER TABLE

STEP 5