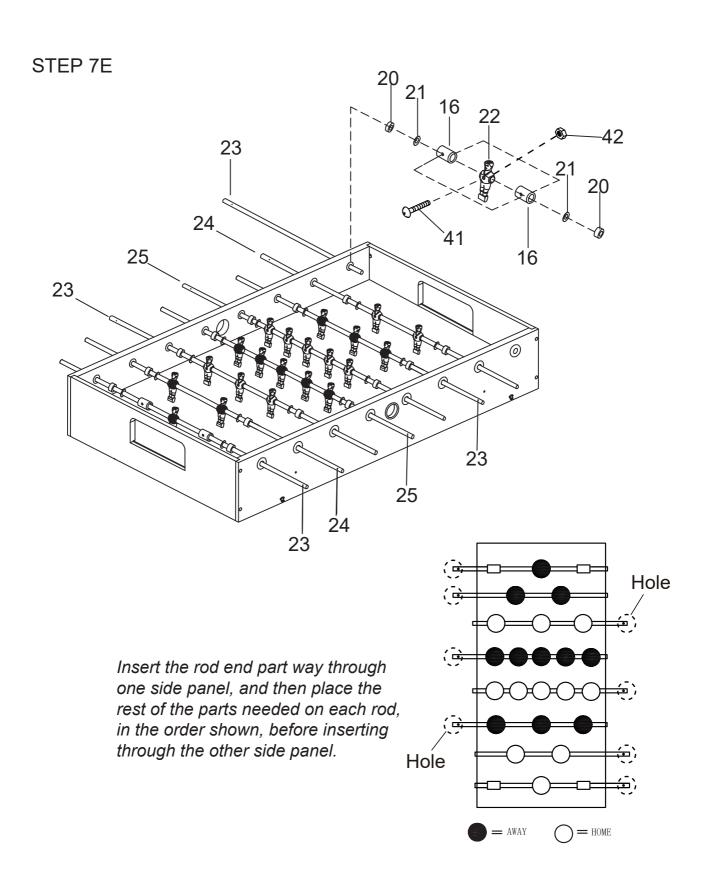

#### WARNING: TWO ADULTS ARE NEEDED TO ASSEMBLE THE SOCCER TABLE

Insert the rod end part way through one side panel, and then place the rest of the parts needed on each rod, in the order shown, before inserting through the other side panel.