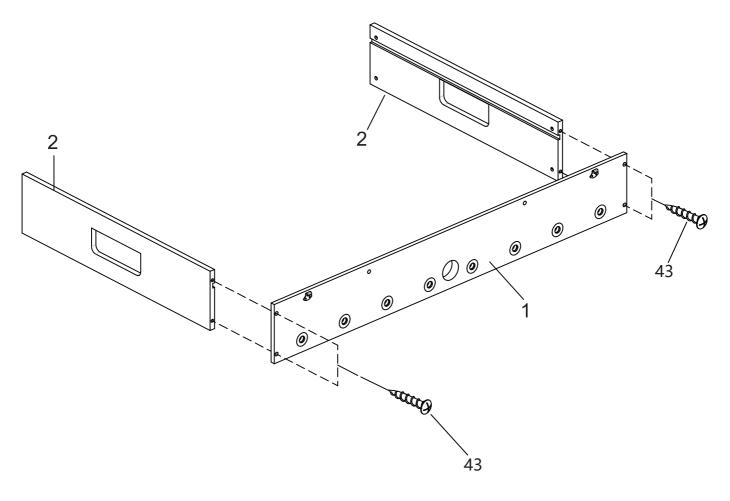

#### STEP 2

WARNING: TWO ADULTS ARE NEEDED TO ASSEMBLE THE SOCCER TABLE

STEP 5