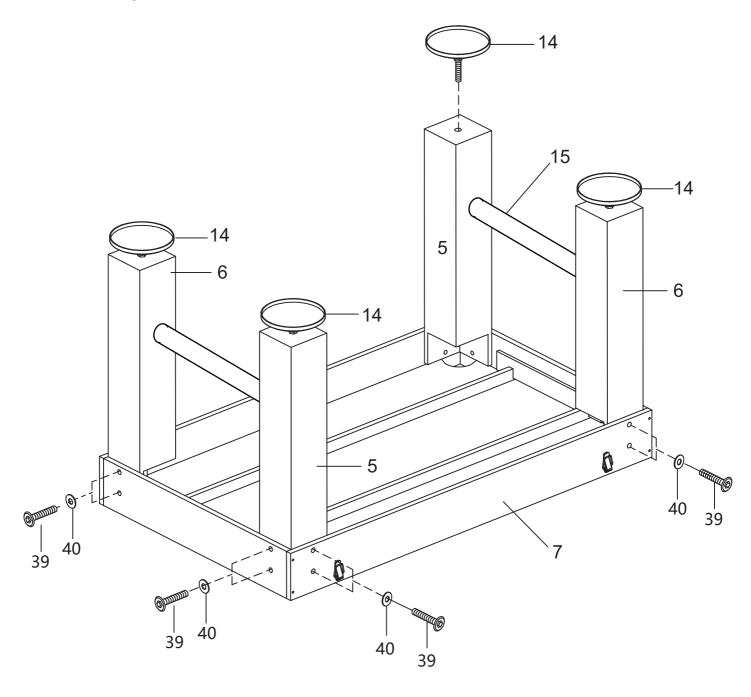

he playing field with S2.



#### STEP 6C

Cover the Screw Hole Cap P13a to the screw hole.



#### STEP 6D



#### WARNING: TWO ADULTS ARE NEEDED TO ASSEMBLE THE SOCCER TABLE



Insert the rod end part way through one side panel, and then place the rest of the parts needed on each rod, in the order shown, before inserting through the other side panel.



#### WARNING: TWO ADULTS ARE NEEDED TO ASSEMBLE THE SOCCER TABLE

#### STEP 7A

Steps 7A to 7E are optional if you want.



#### STEP 7B

Attach the plastic 1c, 1d, 3c, 3d to the playing field with S2.



#### STEP 7C

Cover the Screw Hole Cap P13a to the screw hole.



#### STEP 7D







KICKFoosballTables.com | (866)-844-KICK (5425) | support@kickfoosballtables.com

WARNING: TWO ADULTS ARE NEEDED TO ASSEMBLE THE SOCCER TABLE

STEP 10