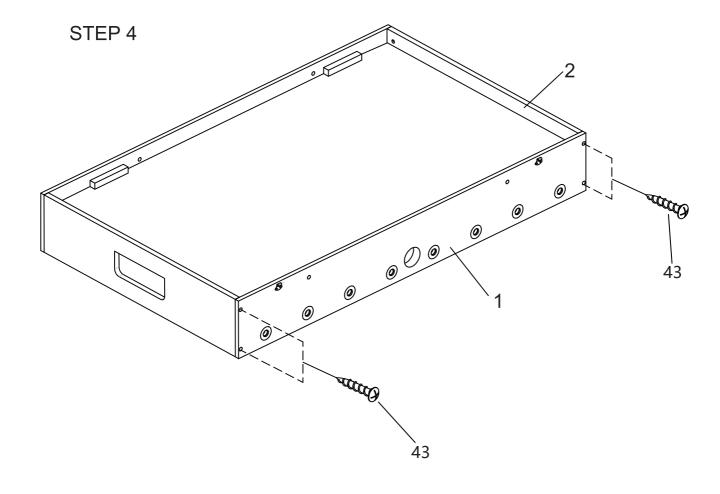

#### STEP 2

WARNING: TWO ADULTS ARE NEEDED TO ASSEMBLE THE SOCCER TABLE

STEP 5