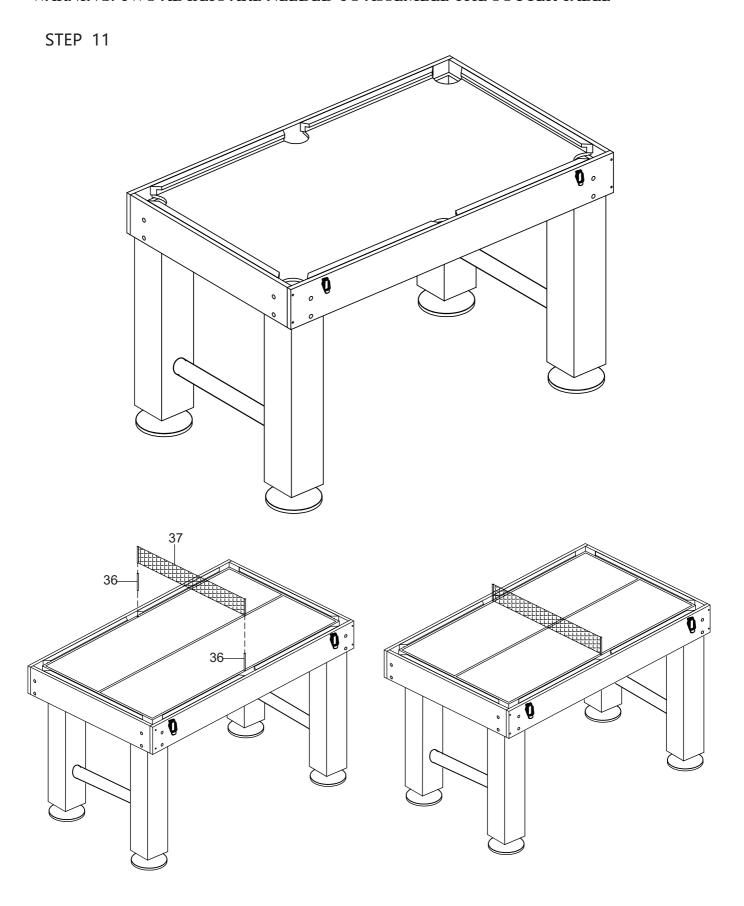

playing field with S2.



#### STEP 6C

Cover the Screw Hole Cap P13a to the screw hole.



#### STEP 6D



#### WARNING: TWO ADULTS ARE NEEDED TO ASSEMBLE THE SOCCER TABLE



Insert the rod end part way through one side panel, and then place the rest of the parts needed on each rod, in the order shown, before inserting through the other side panel.



#### WARNING: TWO ADULTS ARE NEEDED TO ASSEMBLE THE SOCCER TABLE

#### STEP 7A

Steps 7A to 7E are optional if you want.



#### STEP 7B

Attach the plastic 1c, 1d, 3c, 3d to the playing field with S2.



#### STEP 7C

Cover the Screw Hole Cap P13a to the screw hole.



#### STEP 7D







KICKFoosballTables.com | (866)-844-KICK (5425) | support@kickfoosballtables.com

WARNING: TWO ADULTS ARE NEEDED TO ASSEMBLE THE SOCCER TABLE

STEP 10