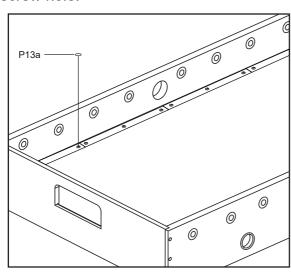

|               |                     |                   |                   |
|   |                 | STATE              | Ottobe             |               |                     |                   |                   |
| _ | ALLEN WRENCH    | 3/8"FLAT HEAD SCRE | vs 1/8" x1" SCREWS |               |                     |                   |                   |

#### WARNING: TWO ADULTS ARE NEEDED TO ASSEMBLE THE SOCCER TABLE



#### STEP 2







WARNING: TWO ADULTS ARE NEEDED TO ASSEMBLE THE SOCCER TABLE

STEP 5



#### WARNING: TWO ADULTS ARE NEEDED TO ASSEMBLE THE SOCCER TABLE

#### STEP 6A

Steps 6A to 6E are optional if you want.



#### STEP 6B

Attach the plastic 2c, 2d, 3c, 3d to the playing field with S2.



#### STEP 6C

Cover the Screw Hole Cap P13a to the screw hole.



#### STEP 6D



#### WARNING: TWO ADULTS ARE NEEDED TO ASSEMBLE THE SOCCER TABLE



Insert the rod end part way through one side panel, and then place the rest of the parts needed on each rod, in the order shown, before inserting through the other side panel.



#### WARNING: TWO ADULTS ARE NEEDED TO ASSEMBLE THE SOCCER TABLE

#### STEP 7A

Steps 7A to 7E are optional if you want.



#### STEP 7B

Attach the plastic 1c, 1d, 3c, 3d to the playing field with S2.



#### STEP 7C

Cover the Screw Hole Cap P13a to the screw hole.



#### STEP 7D







KICKFoosballTables.com | (866)-844-KICK (5425) | support@kickfoosballtables.com

WARNING: TWO ADULTS ARE NEEDED TO ASSEMBLE THE SOCCER TABLE

STEP 10