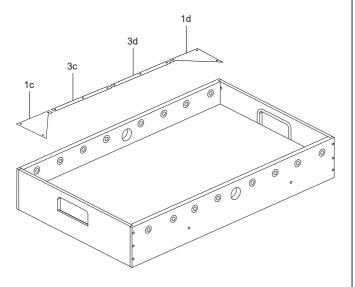

#### STEP 7A

Steps 7A to 7E are optional if you want.

#### STEP 7B

Attach the plastic 1c, 1d, 3c, 3d to the playing field with S2.