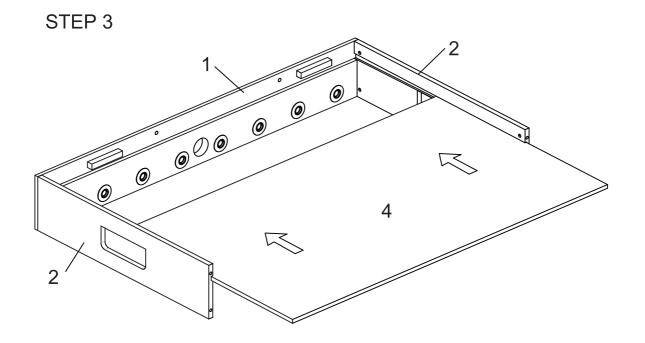

| Opposition      | 0                  | China              |               | Ottobe              | Other             | Ototo             |
|   | 5/16" x 1" BOLT | 5/16" WASHER       | 1/8" x 3/4" BOLT   | 1/8" NUT      | 1/8" x1-3/4" SCREWS | 1/8" x5/8" SCREWS | 1/8" x1/2" SCREWS |
| 4 | <b>6</b> X1     | <b>S2</b> X3       | 5 <b>H5</b> X2     |               |                     |                   |                   |
|   |                 | STATE              | Ottobe             |               |                     |                   |                   |
| _ | ALLEN WRENCH    | 3/8"FLAT HEAD SCRE | vs 1/8" x1" SCREWS |               |                     |                   |                   |

#### WARNING: TWO ADULTS ARE NEEDED TO ASSEMBLE THE SOCCER TABLE



#### STEP 2







WARNING: TWO ADULTS ARE NEEDED TO ASSEMBLE THE SOCCER TABLE

STEP 5



#### WARNING: TWO ADULTS ARE NEEDED TO ASSEMBLE THE SOCCER TABLE

#### STEP 6A

Steps 6A to 6E are optional if you want.



#### STEP 6B

Attach the plastic 2c, 2d, 3c, 3d to the playing field with S2.



#### STEP 6C

Cover the Screw Hole Cap P13a to the screw hole.



#### STEP 6D



#### WARNING: TWO ADULTS ARE NEEDED TO ASSEMBLE THE SOCCER TABLE



Insert the rod end part way through one side panel, and then place the rest of the parts needed on each rod, in the order shown, before inserting through the other side panel.



#### WARNING: TWO ADULTS ARE NEEDED TO ASSEMBLE THE SOCCER TABLE

#### STEP 7A

Steps 7A to 7E are optional if you want.



#### STEP 7B

Attach the plastic 1c, 1d, 3c, 3d to the playing fiel