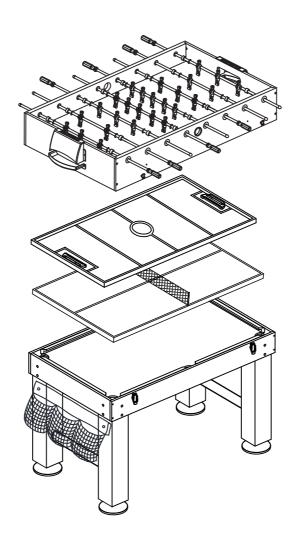

### KICK Quad 48"

(Brown/Black)

4 IN 1 MULTI-GAME FOOABALL TABLE ASSEMBLY INSTRUCTIONS

WARNING: TWO ADULTS ARE NEEDED TO ASSEMBLE THE SOCCER TABLE

Official Website of KICK Foosball Tables

IF YOUR TABLE HAS DAMAGES, MISSING PARTS, OR YOU ARE NOT 100%
SATISFIED PLEASE CONTACT KICK, NOT THE RESELLER.