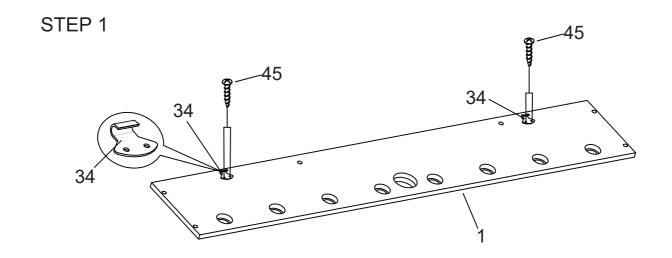

-----------|
|   | Opposition      | 0                  | China              |               | Ottobe              | Other             | Ototo             |
|   | 5/16" x 1" BOLT | 5/16" WASHER       | 1/8" x 3/4" BOLT   | 1/8" NUT      | 1/8" x1-3/4" SCREWS | 1/8" x5/8" SCREWS | 1/8" x1/2" SCREWS |
| 4 | <b>6</b> X1     | <b>S2</b> X3       | 5 <b>H5</b> X2     |               |                     |                   |                   |
|   |                 | STATE              | Ottobe             |               |                     |                   |                   |
| _ | ALLEN WRENCH    | 3/8"FLAT HEAD SCRE | vs 1/8" x1" SCREWS |               |                     |                   |                   |

#### WARNING: TWO ADULTS ARE NEEDED TO ASSEMBLE THE SOCCER TABLE



#### STEP 2







WARNING: TWO ADULTS ARE NEEDED TO ASSEMBLE THE SOCCER TABLE

STEP 5



#### WARNING: TWO ADULTS ARE NEEDED TO ASSEMBLE THE SOCCER TABLE

#### STEP 6A

Steps 6A to 6E are optional if you want.



#### STEP 6B

Attach the plastic 2c, 2d, 3c, 3d to the playing field with S2.



#### STEP 6C

Cover the Screw Hole Cap P13a to the screw hole.



#### STEP 6D



#### WARNING: TWO ADULTS ARE NEEDED TO ASSEMBLE THE SOCCER TABLE



Insert the rod end part way through one side panel, and then place the rest of the parts needed on each rod, in the order shown, before inserting through the other side panel.



#### WARNING: TWO ADULTS ARE NEEDED TO ASSEMBLE THE SOCCER TABLE

#### STEP 7A

Steps 7A to 7E are optional if you want.



#### STEP 7B

Attach the plastic 1c, 1d, 3c, 3d to