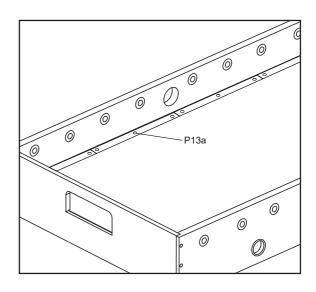

|                     |                   |                   |
|   |                 | STATE              | Ottobe             |               |                     |                   |                   |
| _ | ALLEN WRENCH    | 3/8"FLAT HEAD SCRE | vs 1/8" x1" SCREWS |               |                     |                   |                   |

#### WARNING: TWO ADULTS ARE NEEDED TO ASSEMBLE THE SOCCER TABLE



#### STEP 2







WARNING: TWO ADULTS ARE NEEDED TO ASSEMBLE THE SOCCER TABLE

STEP 5



#### WARNING: TWO ADULTS ARE NEEDED TO ASSEMBLE THE SOCCER TABLE

#### STEP 6A

Steps 6A to 6E are optional if you want.



#### STEP 6B

Attach the plastic 2c, 2d, 3c, 3d to the playing field with S2.



#### STEP 6C

Cover the Screw Hole Cap P13a to the screw hole.



#### STEP 6D



#### WARNING: TWO ADULTS ARE NEEDED TO ASSEMBLE THE SOCCER TABLE



Insert the rod end part way through one side panel, and then place the rest of the parts needed on each rod, in the order shown, before inserting through the other side panel.



#### WARNING: TWO ADULTS ARE NEEDED TO ASSEMBLE THE SOCCER TABLE

#### STEP 7A

Steps 7A to 7E are optional if you want.



#### STEP 7B

Attach the plastic 1c, 1d, 3c, 3d to the playing field with S2.



#### STEP 7C

Cover the Screw Hole Cap P13a to the screw hole.



#### STEP 7D







KICKFoosballTables.com | (866)-844-KICK (5425) | support@kickfoosballtables.com

WARNING: TWO ADULTS ARE NEEDED TO ASSEMBLE THE SOCCER TABLE

STEP 10