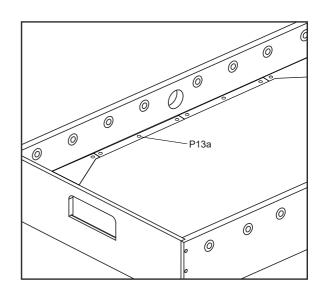

DULTS ARE NEEDED TO ASSEMBLE THE SOCCER TABLE

#### STEP 6A

Steps 6A to 6E are optional if you want.



#### STEP 6B

Attach the plastic 2c, 2d, 3c, 3d to the playing field with S2.



#### STEP 6C

Cover the Screw Hole Cap P13a to the screw hole.



#### STEP 6D



#### WARNING: TWO ADULTS ARE NEEDED TO ASSEMBLE THE SOCCER TABLE



Insert the rod end part way through one side panel, and then place the rest of the parts needed on each rod, in the order shown, before inserting through the other side panel.



#### WARNING: TWO ADULTS ARE NEEDED TO ASSEMBLE THE SOCCER TABLE

#### STEP 7A

Steps 7A to 7E are optional if you want.



#### STEP 7B

Attach the plastic 1c, 1d, 3c, 3d to the playing field with S2.



#### STEP 7C

Cover the Screw Hole Cap P13a to the screw hole.



#### STEP 7D







KICKFoosballTables.com | (866)-844-KICK (5425) | support@kickfoosballtables.com

WARNING: TWO ADULTS ARE NEEDED TO ASSEMBLE THE SOCCER TABLE

STEP 10