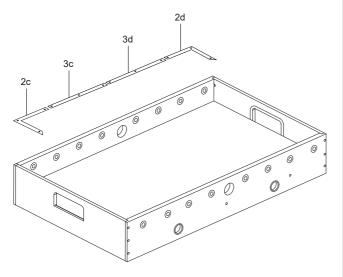

#### STEP 6A

Steps 6A to 6E are optional if you want.

#### STEP 6B

Attach the plastic 2c, 2d, 3c, 3d to the playing field with S2.

#### STEP 6C

Cover the Screw Hole Cap P13a to the screw hole.