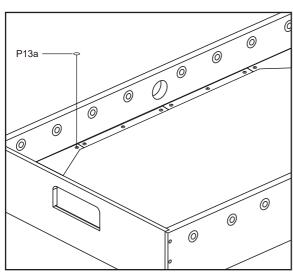

# WARNING: TWO ADULTS ARE NEEDED TO ASSEMBLE THE SOCCER TABLE

#### STEP 6A

Steps 6A to 6E are optional if you want.



#### STEP 6B

Attach the plastic 2c, 2d, 3c, 3d to the playing field with S2.



#### STEP 6C

Cover the Screw Hole Cap P13a to the screw hole.



#### STEP 6D



#### WARNING: TWO ADULTS ARE NEEDED TO ASSEMBLE THE SOCCER TABLE



Insert the rod end part way through one side panel, and then place the rest of the parts needed on each rod, in the order shown, before inserting through the other side panel.



#### WARNING: TWO ADULTS ARE NEEDED TO ASSEMBLE THE SOCCER TABLE

#### STEP 7A

Steps 7A to 7E are optional if you want.



#### STEP 7B

Attach the plastic 1c, 1d, 3c, 3d to the playing field with S2.



#### STEP 7C

Cover the Screw Hole Cap P13a to the screw hole.



#### STEP 7D







KICKFoosballTables.com | (866)-844-KICK (5425) | support@kickfoosballtables.com

WARNING: TWO ADULTS ARE NEEDED TO ASSEMBLE THE SOCCER TABLE

STEP 10