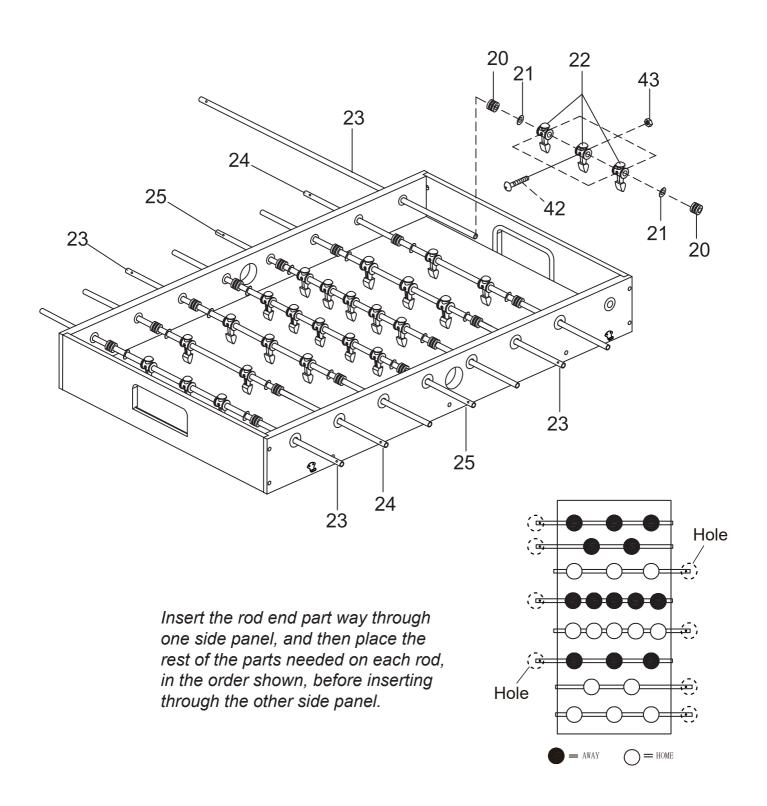

#### STEP 6A

Steps 6A to 6E are optional if you want.

#### STEP 7A

Steps 7A to 7E are optional if you want.