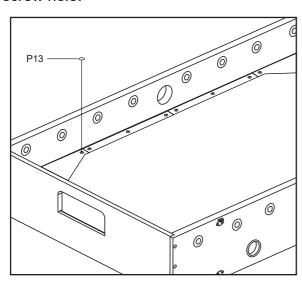

#### STEP 6C

Cover the Screw Hole Cap P13 to the screw hole.

#### STEP 7C

Cover the Screw Hole Cap P13 to the screw hole.