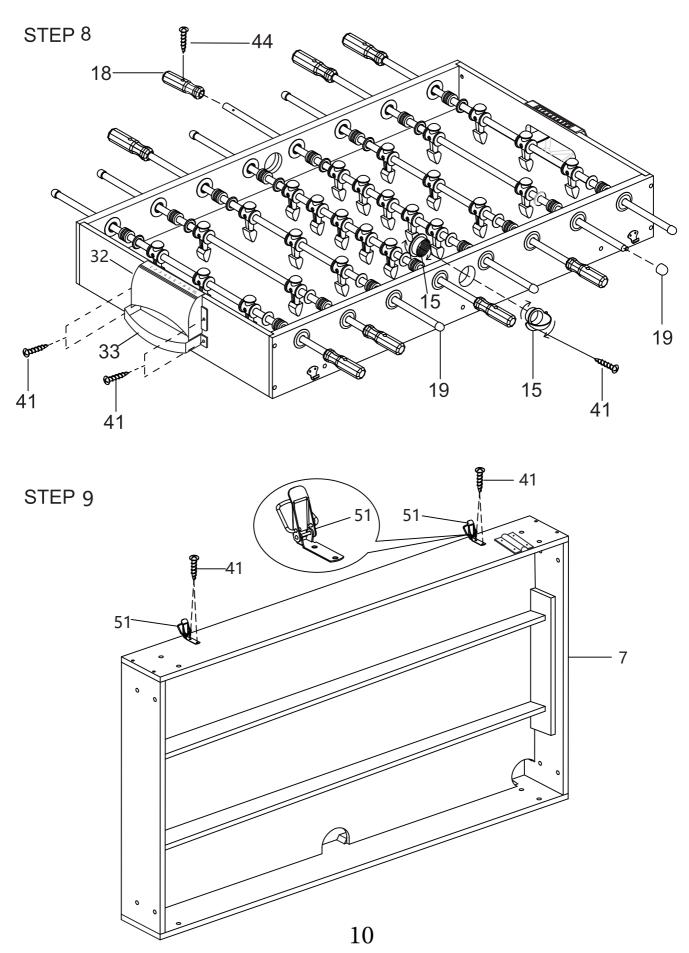

ADULTS ARE NEEDED TO ASSEMBLE THE SOCCER TABLE

#### STEP 5



#### WARNING: TWO ADULTS ARE NEEDED TO ASSEMBLE THE SOCCER TABLE

#### STEP 6A

Steps 6A to 6E are optional if you want.



#### STEP 6B

Attach the plastic 2a, 2b, 3a, 3b to the playing field with S1.



#### STEP 6C

Cover the Screw Hole Cap P13 to the screw hole.



#### STEP 6D



#### WARNING: TWO ADULTS ARE NEEDED TO ASSEMBLE THE SOCCER TABLE

#### STEP 6E



#### WARNING: TWO ADULTS ARE NEEDED TO ASSEMBLE THE SOCCER TABLE

#### STEP 7A

Steps 7A to 7E are optional if you want.



#### STEP 7B

Attach the plastic 1a, 1b, 3a, 3b to the playing field with S1.



#### STEP 7C

Cover the Screw Hole Cap P13 to the screw hole.



#### STEP 7D



#### WARNING: TWO ADULTS ARE NEEDED TO ASSEMBLE THE SOCCER TABLE

#### STEP 7E





KICKFoosballTables.com | (866)-844-KICK (5425) | support@kickfoosballtables.com

WARNING: TWO ADULTS ARE NEEDED TO ASSEMBLE THE SOCCER TABLE

STEP 10



STEP 11



WARNING: TWO ADULTS ARE NEEDED TO ASSEMBLE THE SOCCER TABLE STEP 12



KICKFoosballTables.com | (866)-844-KICK (5425) | support@kickfoosballtables.com