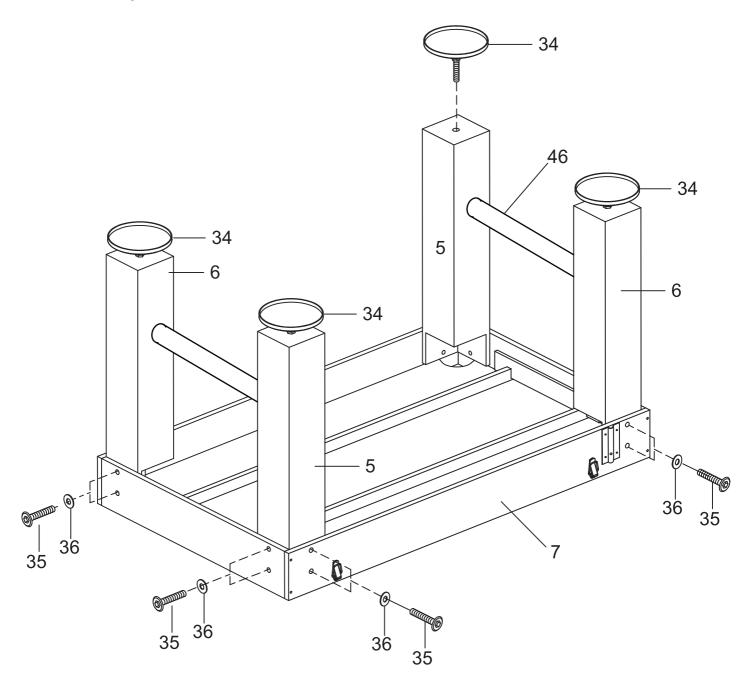

#### STEP 7E

KICKFoosballTables.com | (866)-844-KICK (5425) | support@kickfoosballtables.com

WARNING: TWO ADULTS ARE NEEDED TO ASSEMBLE THE SOCCER TABLE

STEP 10

STEP 11

WARNING: TWO ADULTS ARE NEEDED TO ASSEMBLE THE SOCCER TABLE STEP 12