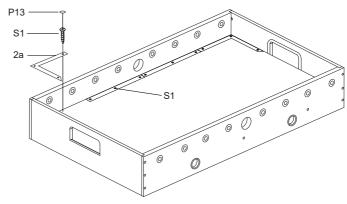

#### STEP 6B

Attach the plastic 2a, 2b, 3a, 3b to the playing field with S1.

#### STEP 7B

Attach the plastic 1a, 1b, 3a, 3b to the playing field with S1.