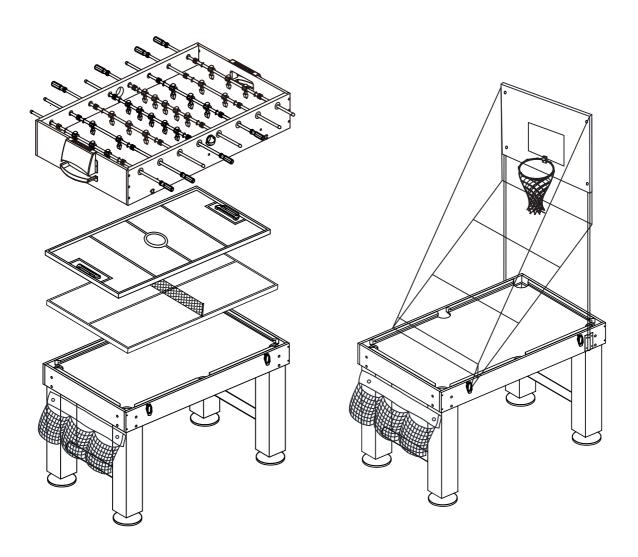

### KICK Morpheus 55"

(Brown/Black)

5 IN 1 MULTI-GAME FOOSBALL TABLE ASSEMBLY INSTRUCTIONS

FY550

WARNING: TWO ADULTS ARE NEEDED TO ASSEMBLE THE SOCCER TABLE

Email:

IF YOUR TABLE HAS DAMAGES, MISSING PARTS, OR YOU ARE NOT 100% SATISFIED PLEASE CONTACT KICK, NOT THE RESELLER.