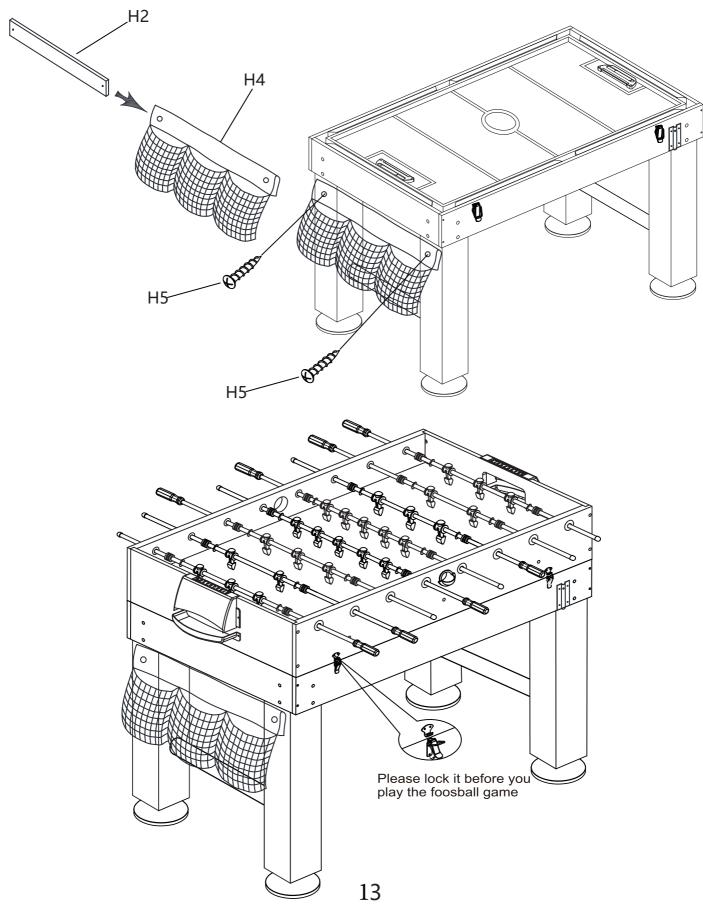

#### STEP 7E

KICKFoosballTables.com | (866)-844-KICK (5425) | support@kickfoosballtables.com

WARNING: TWO ADULTS ARE NEEDED TO ASSEMBLE THE SOCCER TABLE

STEP 10

STEP 11

WARNING: TWO ADULTS ARE NEEDED TO ASSEMBLE THE SOCCER TABLE STEP 12