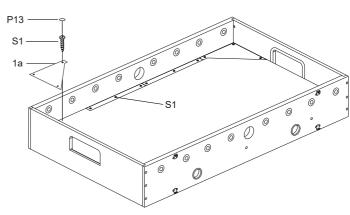

#### STEP 6B

Attach the plastic 2a, 2b, 3a, 3b to the playing field with S1.

#### STEP 6C

Cover the Screw Hole Cap P13 to the screw hole.

#### STEP 7B

Attach the plastic 1a, 1b, 3a, 3b to the playing field with S1.

#### STEP 7C

Cover the Screw Hole Cap P13 to the screw hole.