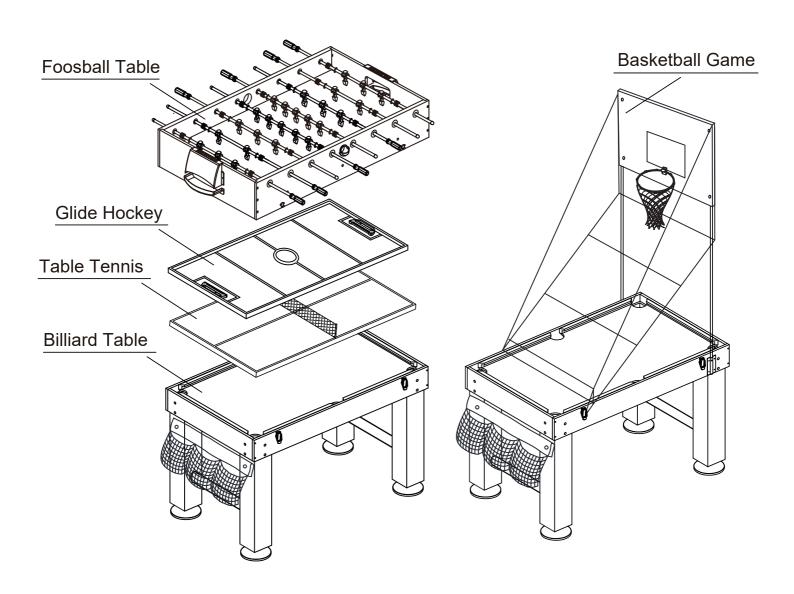

### KICK Morpheus 55"

(Brown/Black)

5 IN 1 MULTI-GAME FOOSBALL TABLE ASSEMBLY INSTRUCTIONS

FY550

WARNING: TWO ADULTS ARE NEEDED TO ASSEMBLE THE SOCCER TABLE

Email:

IF YOUR TABLE HAS DAMAGES, MISSING PARTS, OR YOU ARE NOT 100% SATISFIED PLEASE CONTACT KICK, NOT THE RESELLER.

### **PARTS LIST**

| 1                             | 2                                                   | 3                        | 4                 | 5                 | 6                      | 7                     |
|-------------------------------|-----------------------------------------------------|--------------------------|-------------------|-------------------|------------------------|-----------------------|
| 100                           |                                                     |                          |                   |                   |                        |                       |
| X2                            | X2                                                  | $X_1$                    | XI                | X2                | X2                     | X1                    |
| SIDE PANEL                    | END PANEL                                           | TABLE TENNIS<br>HOCKEY   | PLAYFIELD         | RIGHT LEG         | LEFT LEG               | BILLIARD TABLE        |
| 8                             | 9                                                   | 10                       | 11                | 12                | 13                     | H2                    |
|                               |                                                     |                          |                   |                   |                        |                       |
| Х3                            | Х3                                                  | X2                       | X2                | // X2             | X2 X2                  | X1 3                  |
| SUPPORT BRACE                 | SUPPORT ROD                                         | PUCK                     | STRIKER           | TABLE TENNIS BALL | TABLE TENNIS<br>PADDLE | ACCESSORY PANEL       |
| 15                            | 16                                                  | 1a                       | 1b                | 2a                | 2b                     | 3a                    |
|                               | ₩ ×4                                                | . X2                     | X2                |                   | x2                     | X2                    |
| BALL ENTRY CUP                | STOP RING                                           | TRIANGLE a               | TRIANGLE b        | L STYLE PLASTIC a | L STYLE PLASTIC b      | LONG PLASTIC a        |
| 3b                            | <b>P13</b> 1 SET                                    | 18                       | 19                | 20                | 21                     | 22a                   |
| 8                             | 000000000                                           | X8                       | ×8                | <b>M</b> X16      | X16                    | X13                   |
| LONG PLASTIC b                | SCREW HOLE CAP (to cover the hole of the screws S1) | ROD HANDLE               | ROD END CAP       | ROD BUMPER        | ROD WASHER             | PLAYER                |
| 22b                           | 22c                                                 | 22d                      | 23                | 24                | 25                     | 26a                   |
| X13                           | X13                                                 | X13                      | X4                | X2                | X2                     | (M)                   |
| PLAYER                        | PLAYER                                              | PLAYER                   | 3 PLAYER ROD      | 2 PLAYER ROD      | 5 PLAYER ROD           | SOCCER BALL           |
| 26b                           | 26c                                                 | 27                       | 28                | 29                | 30                     | 31                    |
| X2                            | X2                                                  | 0000<br>0000<br>0000<br> |                   |                   | X1                     | ŶŶ<br>x2              |
| SOCCER BALL                   | SOCCER BALL                                         | BILLIARD BALLS SET       | X1<br>TRIANGLE    | CUC STICK         | BRUSH                  | CHALKS                |
| 32                            | 33                                                  | 34                       | 46                | 47                | 48                     | 49 fin                |
|                               |                                                     |                          |                   |                   |                        |                       |
| X2 VI                         | X2                                                  | X4                       | X2 <b>0</b>       | (Pre-installed)   | X1 TABLE TENNIS NET    | TABLE TENNIS          |
| GOAL BOX TOP  50              | GOAL BOX BOTTOM  51                                 | LEG LEVELER  56          | LEG CROSS ROD  57 | HOCKEY GOAL       | 59                     | POSTS 60              |
| ~ ~                           |                                                     |                          |                   | -                 | <b>****</b>            | M                     |
|                               | <b>V</b>                                            | X2                       |                   |                   |                        |                       |
| LOCKER X4                     | LOCKER                                              | BASKETBALL ARM           | BACKBOARD         | BASKETBALL RIM    | BASKETBALL NET         | BASKETBALL RUTURN NET |
| 61                            | 62                                                  | 63                       | H4                |                   |                        |                       |
| (Dra installad)               | X1                                                  | <b>€</b> x1              | X1                |                   |                        |                       |
| (Pre-installed) METAL BRACKET | BASKETBALL                                          | AIR PUMP                 | ACCESSORY HOLDER  |                   |                        |                       |