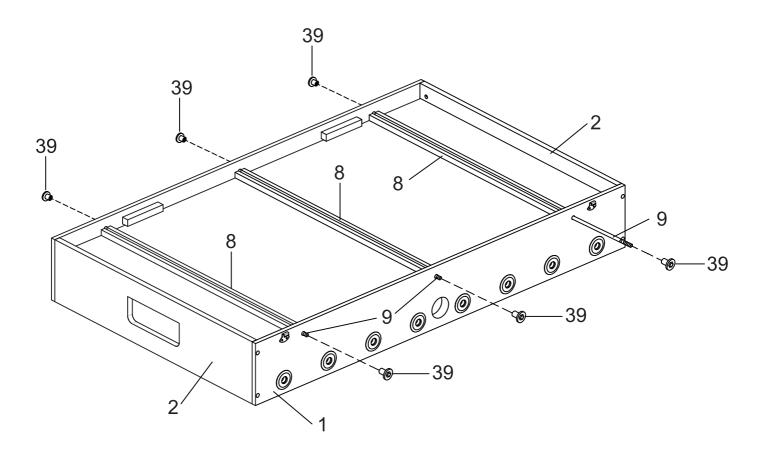

|                  | Chilip            |               | <b>ALTITE</b>        |
| 5  | /32" x1-1/8" BOLT  | 5/32" x1-1/8" BOLT | 5/32" NUT          | 5/32" NUT        | 1/8" x3/4" SCREWS | ALLEN WRENCH  | 1/2"FLAT HEAD SCREWS |
| 52 | 2                  | 53                 | 54                 | 55               | H5                |               |                      |
|    | China X4           | X4                 | Ø X8               | X4               | <b>CHARTE</b> X2  |               |                      |
|    | M4X1-1/4" BOLT     | M4 NUT             | 3X13mm WASHER      | F3.5X3/4" SCREWS | 1/8" x1" SCREWS   |               |                      |

# **Assembly Instructions**







WARNING: TWO ADULTS ARE NEEDED TO ASSEMBLE THE SOCCER TABLE

#### STEP 5



#### WARNING: TWO ADULTS ARE NEEDED TO ASSEMBLE THE SOCCER TABLE

#### STEP 6A

Steps 6A to 6E are optional if you want.



#### STEP 6B

Attach the plastic 2a, 2b, 3a, 3b to the playing field with S1.



#### STEP 6C

Cover the Screw Hole Cap P13 to the screw hole.



#### STEP 6D



#### WARNING: TWO ADULTS ARE NEEDED TO ASSEMBLE THE SOCCER TABLE

#### STEP 6E



#### WARNING: TWO ADULTS ARE NEEDED TO ASSEMBLE THE SOCCER TABLE

#### STEP 7A

Steps 7A to 7E are optional if you want.



#### STEP 7B

Attach the plastic 1a, 1b, 3a, 3b to the playing field with S1.



#### STEP 7C

Cover the Screw Hole Cap P13 to the screw hole.



#### STEP 7D



#### WARNING: TWO ADULTS ARE NEEDED TO ASSEMBLE THE SOCCER TABLE

#### STEP 7E





KICKFoosballTables.com | (866)-844-KICK (5425) | support@kic