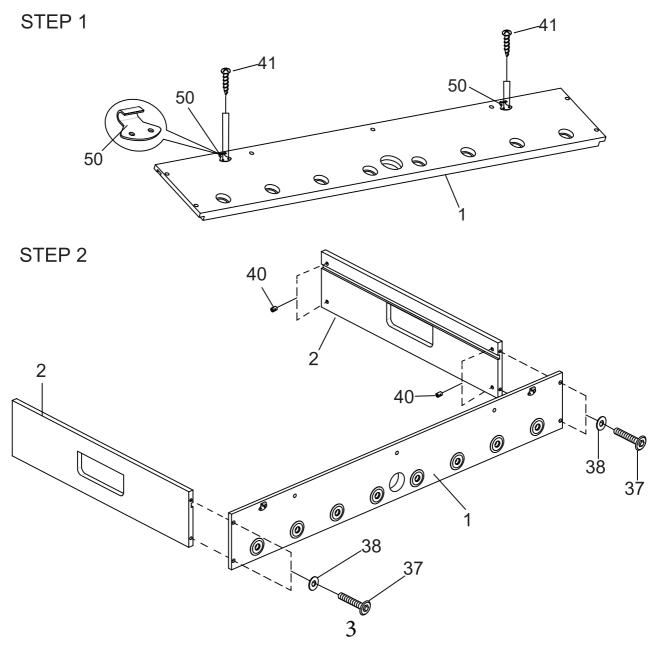

X2  | <b>S1</b> X36        |
|    | Omm                | Omm                |                    |                  | Chilip            |               | <b>ALTITE</b>        |
| 5  | /32" x1-1/8" BOLT  | 5/32" x1-1/8" BOLT | 5/32" NUT          | 5/32" NUT        | 1/8" x3/4" SCREWS | ALLEN WRENCH  | 1/2"FLAT HEAD SCREWS |
| 52 | 2                  | 53                 | 54                 | 55               | H5                |               |                      |
|    | China X4           | X4                 | Ø X8               | X4               | <b>CHARTE</b> X2  |               |                      |
|    | M4X1-1/4" BOLT     | M4 NUT             | 3X13mm WASHER      | F3.5X3/4" SCREWS | 1/8" x1" SCREWS   |               |                      |

# **Assembly Instructions**







WARNING: TWO ADULTS ARE NEEDED TO ASSEMBLE THE SOCCER TABLE

#### STEP 5



#### WARNING: TWO ADULTS ARE NEEDED TO ASSEMBLE THE SOCCER TABLE

#### STEP 6A

Steps 6A to 6E are optional if you want.



#### STEP 6B

Attach the plastic 2a, 2b, 3a, 3b to the playing field with S1.



#### STEP 6C

Cover the Screw Hole Cap P13 to the screw hole.



#### STEP 6D



#### WARNING: TWO ADULTS ARE NEEDED TO ASSEMBLE THE SOCCER TABLE

#### STEP 6E



#### WARNING: TWO ADULTS ARE NEEDED TO ASSEMBLE THE SOCCER TABLE

#### STEP 7A

Steps 7A to 7E are optional if you want.



#### STEP 7B

Attach the plastic 1a, 1b, 3a, 3b to the playing field with S1.



#### STEP 7C

Cover the Screw Hole Cap P13 to the screw hole.



#### STEP 7D



#### WARNING: TWO ADULTS ARE NEEDED TO ASSEMBLE THE SOCCER TABLE