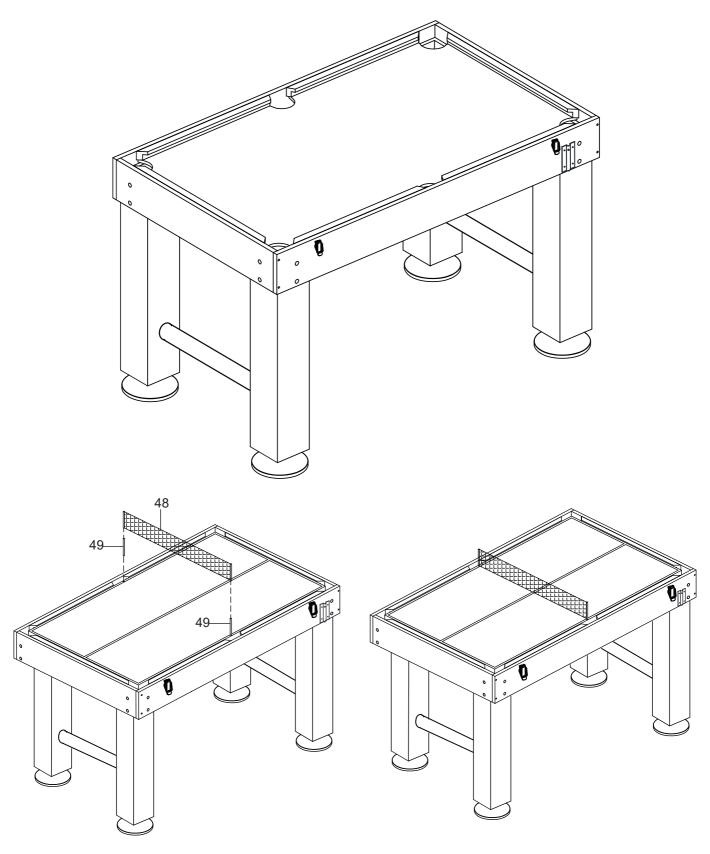

#### STEP 7E

KICKFoosballTables.com | (866)-844-KICK (5425) | support@kickfoosballtables.com

WARNING: TWO ADULTS ARE NEEDED TO ASSEMBLE THE SOCCER TABLE

STEP 10

STEP 11

WARNING: TWO ADULTS ARE NEEDED TO ASSEMBLE THE SOCCER TABLE STEP 12