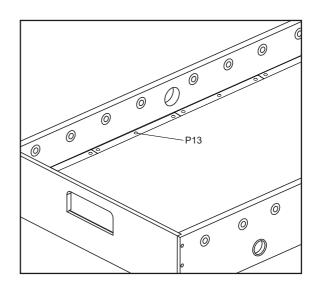

#### STEP 6C

Cover the Screw Hole Cap P13 to the screw hole.

#### STEP 7C

Cover the Screw Hole Cap P13 to the screw hole.