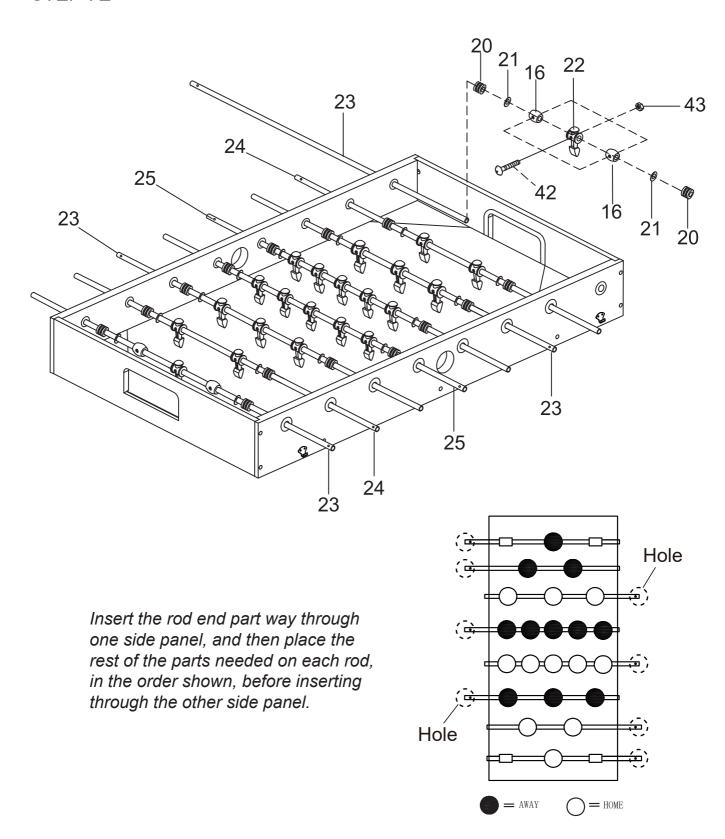

#### STEP 6A

Steps 6A to 6E are optional if you want.

#### STEP 7A

Steps 7A to 7E are optional if you want.