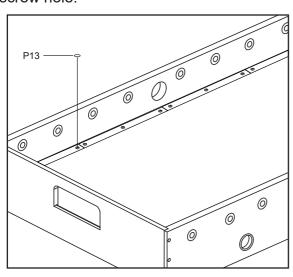

#### STEP 6C

Cover the Screw Hole Cap P13 to the screw hole.

#### STEP 7C

Cover the Screw Hole Cap P13 to the screw hole.