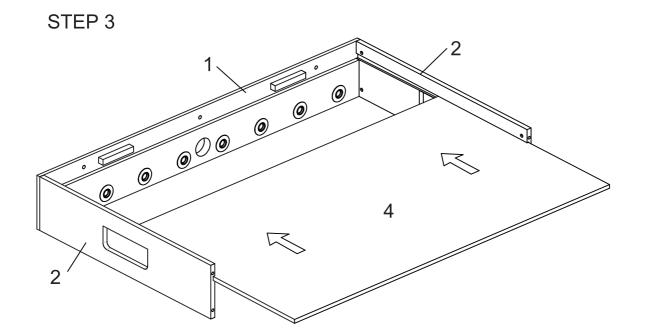

2  | <b>S1</b> X36        |
|    | Omm                | Omm                |                    |                  | Chilip            |               | <b>ALTITE</b>        |
| 5  | /32" x1-1/8" BOLT  | 5/32" x1-1/8" BOLT | 5/32" NUT          | 5/32" NUT        | 1/8" x3/4" SCREWS | ALLEN WRENCH  | 1/2"FLAT HEAD SCREWS |
| 52 | 2                  | 53                 | 54                 | 55               | H5                |               |                      |
|    | China X4           | X4                 | Ø X8               | X4               | <b>CHARTE</b> X2  |               |                      |
|    | M4X1-1/4" BOLT     | M4 NUT             | 3X13mm WASHER      | F3.5X3/4" SCREWS | 1/8" x1" SCREWS   |               |                      |

# **Assembly Instructions**







WARNING: TWO ADULTS ARE NEEDED TO ASSEMBLE THE SOCCER TABLE

#### STEP 5



#### WARNING: TWO ADULTS ARE NEEDED TO ASSEMBLE THE SOCCER TABLE

#### STEP 6A

Steps 6A to 6E are optional if you want.



#### STEP 6B

Attach the plastic 2a, 2b, 3a, 3b to the playing field with S1.



#### STEP 6C

Cover the Screw Hole Cap P13 to the screw hole.



#### STEP 6D



#### WARNING: TWO ADULTS ARE NEEDED TO ASSEMBLE THE SOCCER TABLE

#### STEP 6E



#### WARNING: TWO ADULTS ARE NEEDED TO ASSEMBLE THE SOCCER TABLE

#### STEP 7A

Steps 7A to 7E are optional if you want.



#### STEP 7B

Attach the plastic 1a, 1b, 3a, 3b to the playing field with S1.



#### STEP 7C

Cover the Screw Hole Cap P13 to the screw hole.



#### STEP 7D



#### WARNING: TWO ADULTS ARE NEEDED TO ASSEMBLE THE SOCCER TABLE