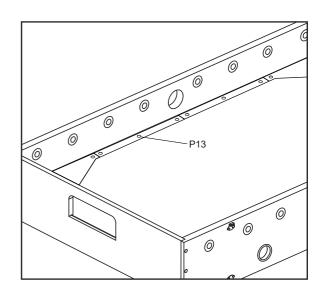

#### STEP 6C

Cover the Screw Hole Cap P13 to the screw hole.

#### STEP 7C

Cover the Screw Hole Cap P13 to the screw hole.