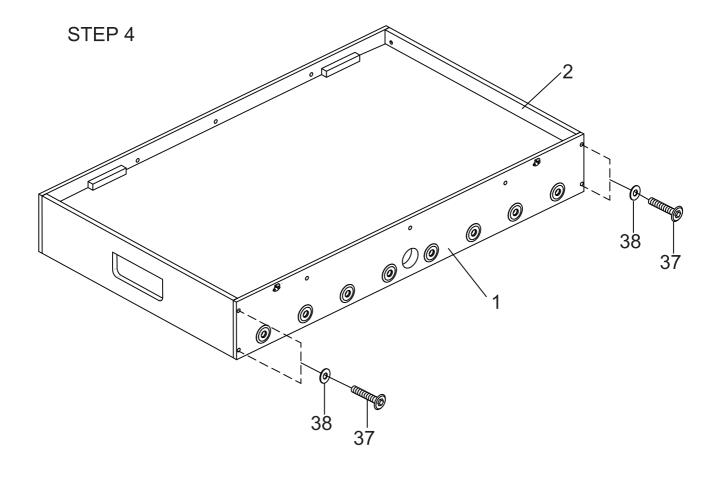

| <b>S1</b> X36        |
|    | Omm                | Omm                |                    |                  | Chilip            |               | <b>ALTITE</b>        |
| 5  | /32" x1-1/8" BOLT  | 5/32" x1-1/8" BOLT | 5/32" NUT          | 5/32" NUT        | 1/8" x3/4" SCREWS | ALLEN WRENCH  | 1/2"FLAT HEAD SCREWS |
| 52 | 2                  | 53                 | 54                 | 55               | H5                |               |                      |
|    | China X4           | X4                 | Ø X8               | X4               | <b>CHARTE</b> X2  |               |                      |
|    | M4X1-1/4" BOLT     | M4 NUT             | 3X13mm WASHER      | F3.5X3/4" SCREWS | 1/8" x1" SCREWS   |               |                      |

# **Assembly Instructions**







WARNING: TWO ADULTS ARE NEEDED TO ASSEMBLE THE SOCCER TABLE

#### STEP 5



#### WARNING: TWO ADULTS ARE NEEDED TO ASSEMBLE THE SOCCER TABLE

#### STEP 6A

Steps 6A to 6E are optional if you want.



#### STEP 6B

Attach the plastic 2a, 2b, 3a, 3b to the playing field with S1.



#### STEP 6C

Cover the Screw Hole Cap P13 to the screw hole.



#### STEP 6D



#### WARNING: TWO ADULTS ARE NEEDED TO ASSEMBLE THE SOCCER TABLE

#### STEP 6E



#### WARNING: TWO ADULTS ARE NEEDED TO ASSEMBLE THE SOCCER TABLE

#### STEP 7A

Steps 7A to 7E are optional if you want.



#### STEP 7B

Attach the plastic 1a, 1b, 3a, 3b to the playing field with S1.



#### STEP 7C

Cover the Screw Hole Cap P13 to the screw hole.



#### STEP 7D



#### WARNING: TWO ADULTS ARE NEEDED TO ASSEMBLE THE SOCCER TABLE

##