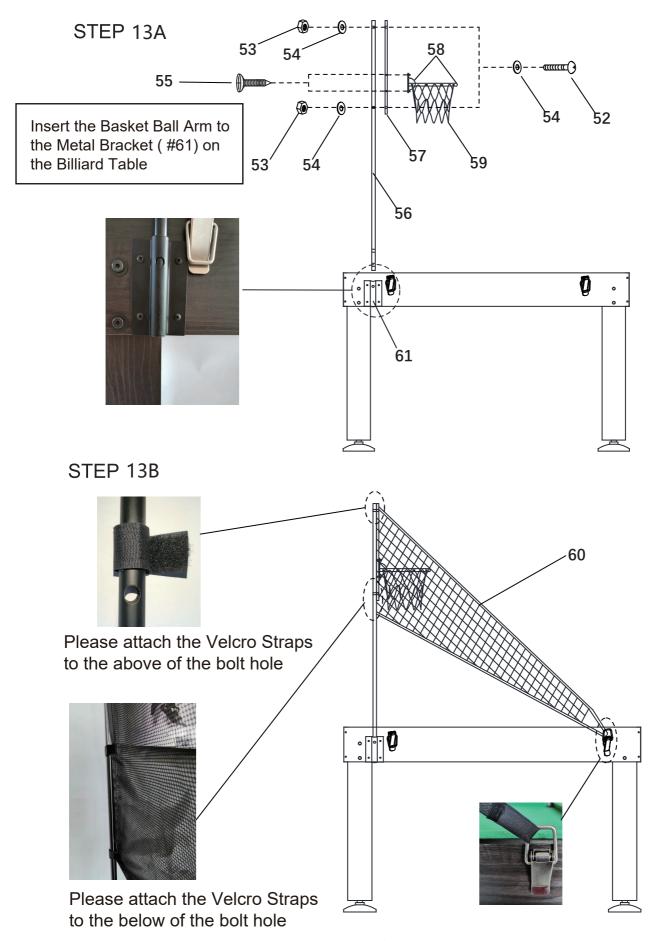

screw hole.



#### STEP 6D



#### WARNING: TWO ADULTS ARE NEEDED TO ASSEMBLE THE SOCCER TABLE

#### STEP 6E



#### WARNING: TWO ADULTS ARE NEEDED TO ASSEMBLE THE SOCCER TABLE

#### STEP 7A

Steps 7A to 7E are optional if you want.



#### STEP 7B

Attach the plastic 1a, 1b, 3a, 3b to the playing field with S1.



#### STEP 7C

Cover the Screw Hole Cap P13 to the screw hole.



#### STEP 7D



#### WARNING: TWO ADULTS ARE NEEDED TO ASSEMBLE THE SOCCER TABLE

#### STEP 7E





KICKFoosballTables.com | (866)-844-KICK (5425) | support@kickfoosballtables.com

WARNING: TWO ADULTS ARE NEEDED TO ASSEMBLE THE SOCCER TABLE

STEP 10



STEP 11



WARNING: TWO ADULTS ARE NEEDED TO ASSEMBLE THE SOCCER TABLE STEP 12



KICKFoosballTables.com | (866)-844-KICK (5425) | support@kickfoosballtables.com