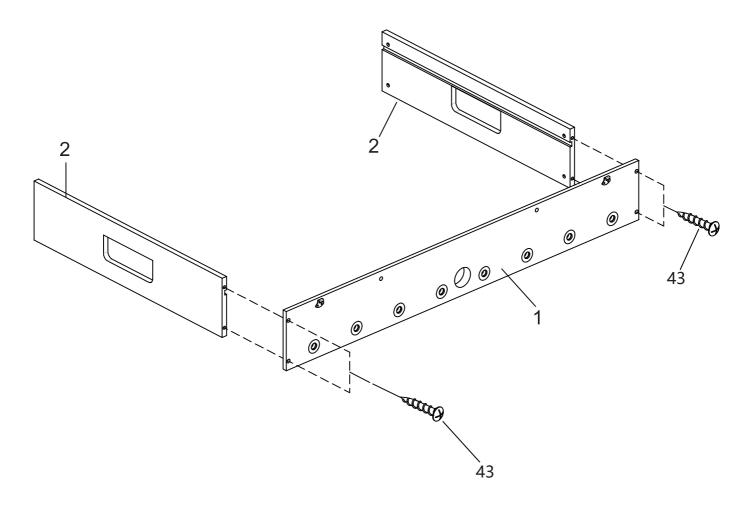

### KICK Minotaur 48"

(Brown/Black) 5 IN 1 MULTI-GAME FOOBALL TABLE ASSEMBLY INSTRUCTIONS



FY450

#### WARNING: TWO ADULTS ARE NEEDED TO ASSEMBLE THE SOCCER TABLE



# PARTS LIST



2

#### WARNING: TWO ADULTS ARE NEEDED TO ASSEMBLE THE SOCCER TABLE



STEP 2



#### WARNING: TWO ADULTS ARE NEEDED TO ASSEMBLE THE SOCCER TABLE







WARNING: TWO ADULTS ARE NEEDED TO ASSEMBLE THE SOCCER TABLE

STEP 5



#### WARNING: TWO ADULTS ARE NEEDED TO ASSEMBLE THE SOCCER TABLE

### STEP 6A

Steps 6A to 6E are optional if you want.

#### STEP 6B

Attach the plastic 2c, 2d, 3c, 3d to the playing field with S2.





### STEP 6C

Cover the Screw Hole Cap P13a to the screw hole.



STEP 6D



#### WARNING: TWO ADULTS ARE NEEDED TO ASSEMBLE THE SOCCER TABLE



Insert the rod end part way through one side panel, and then place the rest of the parts needed on each rod, in the order shown, before inserting through the other side panel.



#### WARNING: TWO ADULTS ARE NEEDED TO ASSEMBLE THE SOCCER TABLE

### STEP 7A

Steps 7A to 7E are optional if you want.

### STE