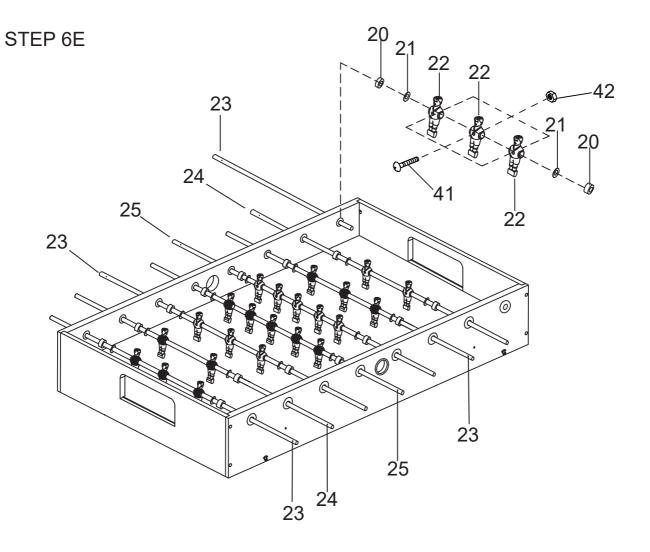

#### WARNING: TWO ADULTS ARE NEEDED TO ASSEMBLE THE SOCCER TABLE

Insert the rod end part way through one side panel, and then place the rest of the parts needed on each rod, in the order shown, before inserting through the other side panel.