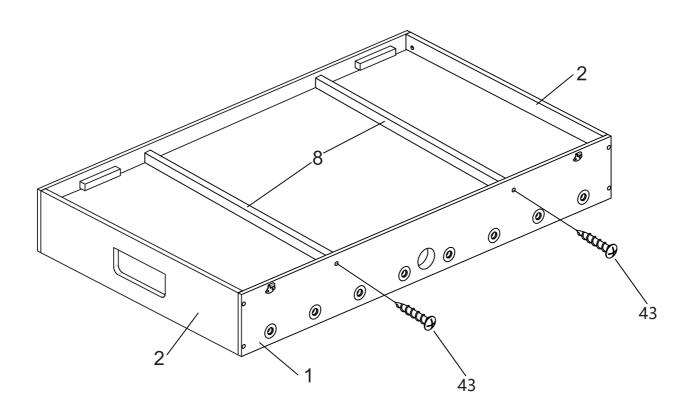

### KICK Minotaur 48"

(Brown/Black) 5 IN 1 MULTI-GAME FOOBALL TABLE ASSEMBLY INSTRUCTIONS



FY450

#### WARNING: TWO ADULTS ARE NEEDED TO ASSEMBLE THE SOCCER TABLE



# PARTS LIST



2

#### WARNING: TWO ADULTS ARE NEEDED TO ASSEMBLE THE SOCCER TABLE



STEP 2



#### WARNING: TWO ADULTS ARE NEEDED TO ASSEMBLE THE SOCCER TABLE







WARNING: TWO ADULTS ARE NEEDED TO ASSEMBLE THE SOCCER TABLE

STEP 5



#### WARNING: TWO ADULTS ARE NEEDED TO ASSEMBLE THE SOCCER TABLE

### STEP 6A

Steps 6A to 6E are optional if you want.

#### STEP 6B

Attach the plastic 2c, 2d, 3c, 3d to the playing field with S2.





### STEP 6C

Cover the Screw Hole Cap P13a to the screw hole.



STEP 6D



#### WARNING: TWO ADULTS ARE NEEDED TO ASSEMBLE THE SOCCER TABLE



Insert the rod end part way through one side panel, and then place the rest of the parts needed on each rod, in the order shown, before inserting through the other side panel.



#### WARNING: TWO ADULTS ARE NEEDED TO ASSEMBLE THE SOCCER TABLE

### STEP 7A

Steps 7A to 7E are optional if you want.

### STEP 7B

Attach the plastic 1c, 1d, 3c, 3d to the playing field with S2.



### STEP 7C

Cover the Screw Hole Cap P13a to the screw hole.



STEP