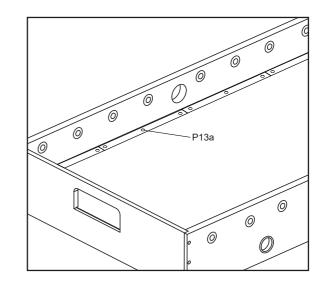

### KICK Minotaur 48"

(Brown/Black) 5 IN 1 MULTI-GAME FOOBALL TABLE ASSEMBLY INSTRUCTIONS



FY450

#### WARNING: TWO ADULTS ARE NEEDED TO ASSEMBLE THE SOCCER TABLE



# PARTS LIST



2

#### WARNING: TWO ADULTS ARE NEEDED TO ASSEMBLE THE SOCCER TABLE



STEP 2



#### WARNING: TWO ADULTS ARE NEEDED TO ASSEMBLE THE SOCCER TABLE







WARNING: TWO ADULTS ARE NEEDED TO ASSEMBLE THE SOCCER TABLE

STEP 5



#### WARNING: TWO ADULTS ARE NEEDED TO ASSEMBLE THE SOCCER TABLE

### STEP 6A

Steps 6A to 6E are optional if you want.

#### STEP 6B

Attach the plastic 2c, 2d, 3c, 3d to the playing field with S2.





### STEP 6C

Cover the Screw Hole Cap P13a to the screw hole.



STEP 6D



#### WARNING: TWO ADULTS ARE NEEDED TO ASSEMBLE THE SOCCER TABLE



Insert the rod end part way through one side panel, and then place the rest of the parts needed on each rod, in the order shown, before inserting through the other side panel.



#### WARNING: TWO ADULTS ARE NEEDED TO ASSEMBLE THE SOCCER TABLE

### STEP 7A

Steps 7A to 7E are optional if you want.

### STEP 7B

Attach the plastic 1c, 1d, 3c, 3d to the playing field with S2.



### STEP 7C

Cover the Screw Hole Cap P13a to the screw hole.



STEP 7D



#### WARNING: TWO ADULTS ARE NEEDED TO ASSEMBLE THE SOCCER TABLE



WARNING: TWO ADULTS ARE NEEDED TO ASSEMBLE THE SOCCER TABLE





#### WARNING: TWO ADULTS ARE NEEDED TO ASSEMBLE THE SOCCER TABLE

STEP 10



11 KICKFoosballTables.com 1(866)-844-KICK (5425)1 support@kickfo