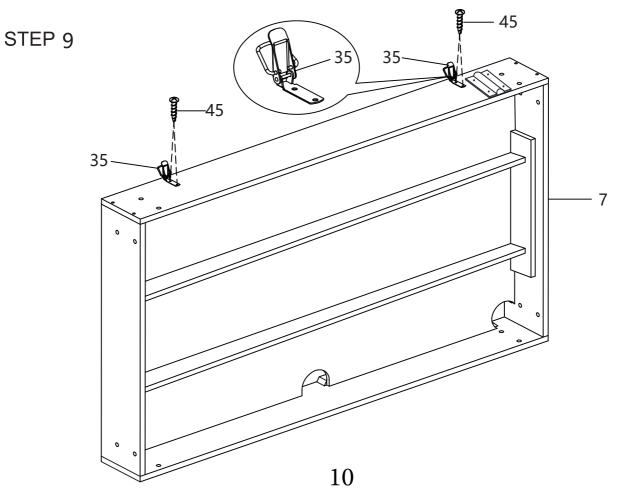

#### WARNING: TWO ADULTS ARE NEEDED TO ASSEMBLE THE SOCCER TABLE

STEP 10

11 KICKFoosballTables.com 1(866)-844-KICK (5425)1 support@kickfoosballtables.com