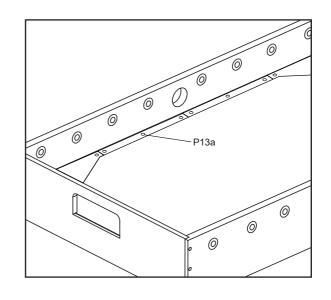

### STEP 6C

Cover the Screw Hole Cap P13a to the screw hole.

STEP 6D

### STEP 7C

Cover the Screw Hole Cap P13a to the screw hole.

STEP 7D