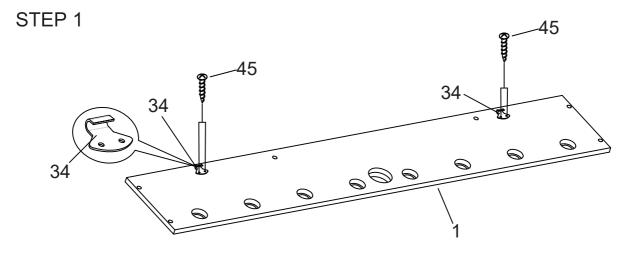

### KICK Minotaur 48"

(Brown/Black) 5 IN 1 MULTI-GAME FOOBALL TABLE ASSEMBLY INSTRUCTIONS



FY450

#### WARNING: TWO ADULTS ARE NEEDED TO ASSEMBLE THE SOCCER TABLE



# PARTS LIST



2

#### WARNING: TWO ADULTS ARE NEEDED TO ASSEMBLE THE SOCCER TABLE



STEP 2



#### WARNING: TWO ADULTS ARE NEEDED TO ASSEMBLE THE SOCCER TABLE







WARNING: TWO ADULTS ARE NEEDED TO ASSEMBLE THE SOCCER TABLE

STEP 5



#### WARNING: TWO ADULTS ARE NEEDED TO ASSEMBLE THE SOCCER TABLE

### STEP 6A

Steps 6A to 6E are optional if you want.

#### STEP 6B

Attach the plastic 2c, 2d, 3c, 3d to the playing field with S2.





### STEP 6C

Cover the Screw Hole Cap P13a to the screw hole.



STEP 6D



#### WARNING: TWO ADULTS ARE NEEDED TO ASSEMBLE THE SOCCER TABLE



Insert the rod end part way through one side panel, and then place the rest of the parts needed on each rod, in the order shown, before inserting through the other side panel.



#### WARNING: TWO ADULTS ARE NEEDED TO ASSEMBLE THE SOCCER TABLE

### STEP 7A

Steps 7A to 7E are optional if you want