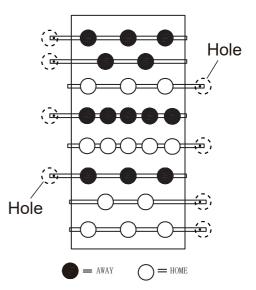

#### WARNING: TWO ADULTS ARE NEEDED TO ASSEMBLE THE SOCCER TABLE

Insert the rod end part way through one side panel, and then place the rest of the parts needed on each rod, in the order shown, before inserting through the other side panel.