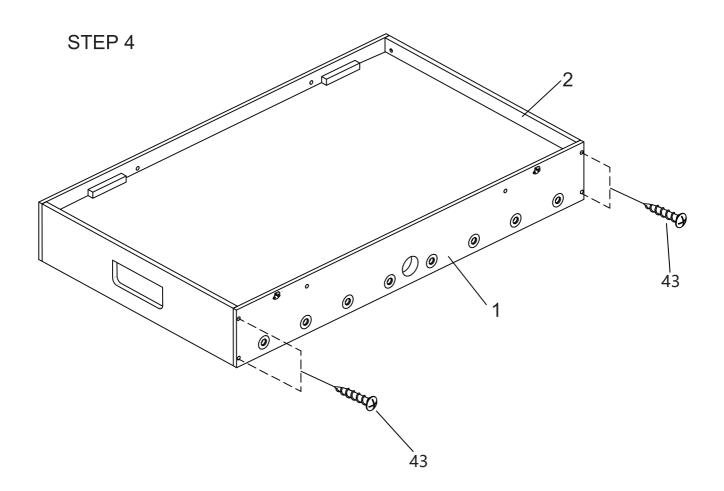

#### WARNING: TWO ADULTS ARE NEEDED TO ASSEMBLE THE SOCCER TABLE

WARNING: TWO ADULTS ARE NEEDED TO ASSEMBLE THE SOCCER TABLE

STEP 5