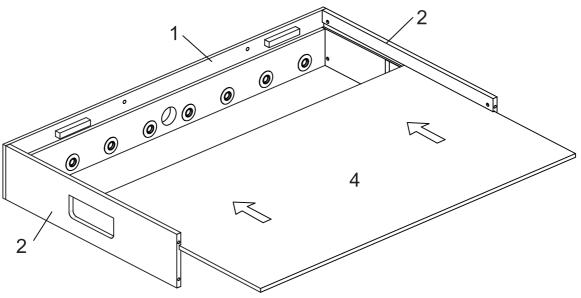

#### WARNING: TWO ADULTS ARE NEEDED TO ASSEMBLE THE SOCCER TABLE

WARNING: TWO ADULTS ARE NEEDED TO ASSEMBLE THE SOCCER TABLE

STEP 5