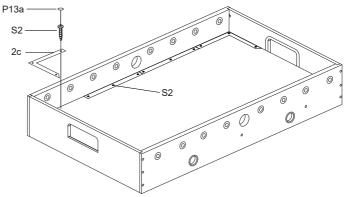

#### STEP 6B

Attach the plastic 2c, 2d, 3c, 3d to the playing field with S2.

### STEP 6C

Cover the Screw Hole Cap P13a to the screw hole.

STEP 6D