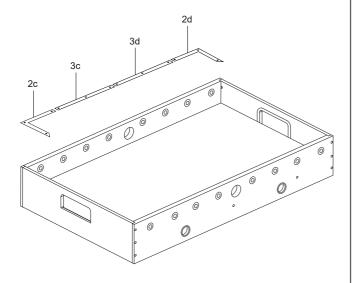

### KICK Minotaur 48"

(Brown/Black) 5 IN 1 MULTI-GAME FOOBALL TABLE ASSEMBLY INSTRUCTIONS



FY450

#### WARNING: TWO ADULTS ARE NEEDED TO ASSEMBLE THE SOCCER TABLE



# PARTS LIST



2

#### WARNING: TWO ADULTS ARE NEEDED TO ASSEMBLE THE SOCCER TABLE



STEP 2



#### WARNING: TWO ADULTS ARE NEEDED TO ASSEMBLE THE SOCCER TABLE







WARNING: TWO ADULTS ARE NEEDED TO ASSEMBLE THE SOCCER TABLE

STEP 5



#### WARNING: TWO ADULTS ARE NEEDED TO ASSEMBLE THE SOCCER TABLE

### STEP 6A

Steps 6A to 6E are optional if you want.

#### STEP 6B

Attach the plastic 2c, 2d, 3c, 3d to the playing field with S2.





### STEP 6C

Cover the Screw Hole Cap P13a to the screw hole.



STEP 6D



#### WARNING: TWO ADULTS ARE NEEDED TO ASSEMBLE THE SOCCER TABLE



Insert the rod end part way through one side panel, and then place the rest of the parts needed on each rod, in the order shown, before inserting through the other side panel.



#### WARNING: TWO ADULTS ARE NEEDED TO ASSEMBLE THE SOCCER TABLE

### STEP 7A

Steps 7A to 7E are optional if you want.

### STEP 7B

Attach the plastic 1c, 1d, 3c, 3d to the playing field with S2.



### STEP 7C

Cover the Screw Hole Cap P13a to the screw hole.



STEP 7D



#### WARNING: TWO ADULTS ARE NEEDED TO ASSEMBLE THE SOCCER TABLE



WARNING: TWO ADULTS ARE NEEDED TO ASSEMBLE THE SOCCER TABLE





#### WARNING: TWO ADULTS ARE NEEDED TO ASSEMBLE THE SOCCER TABL