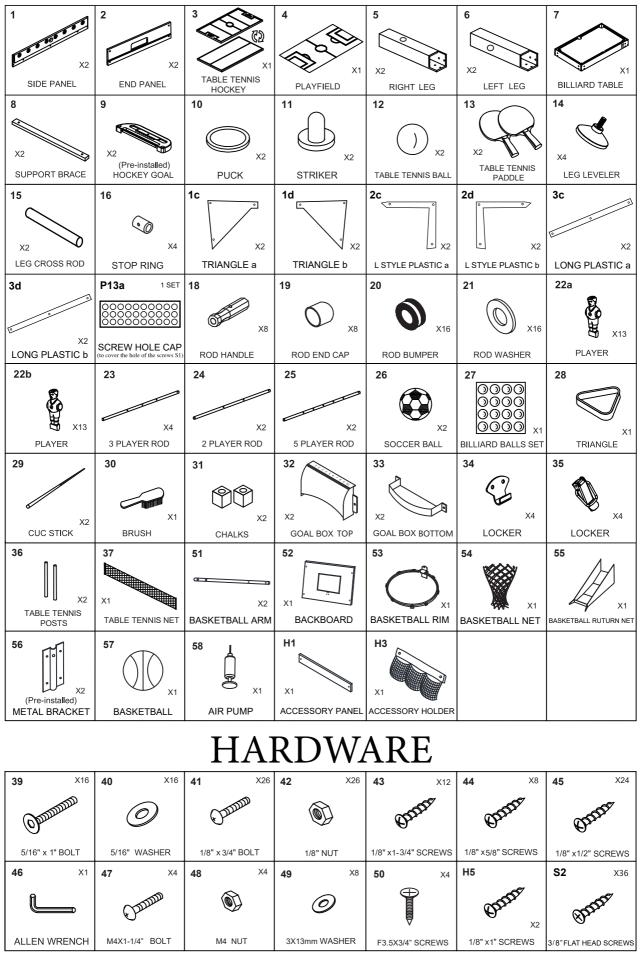

### KICK Minotaur 48"

(Brown/Black) 5 IN 1 MULTI-GAME FOOBALL TABLE ASSEMBLY INSTRUCTIONS



FY450

#### WARNING: TWO ADULTS ARE NEEDED TO ASSEMBLE THE SOCCER TABLE



# PARTS LIST



2

#### WARNING: TWO ADULTS ARE NEEDED TO ASSEMBLE THE SOCCER TABLE



STEP 2



#### WARNING: TWO ADULTS ARE NEEDED TO ASSEMBLE THE SOCCER TABLE







WARNING: TWO ADULTS ARE NEEDED TO ASSEMBLE THE SOCCER TABLE

STEP 5



#### WARNING: TWO ADULTS ARE NEEDED TO ASSEMBLE THE SOCCER TABLE

### STEP 6A

Steps 6A to 6E are optional if you want.

#### STEP 6B

Attach the plastic 2c, 2d, 3c, 3d to the playing field with S2.





### STEP 6C

Cover the Screw Hole Cap P13a to the screw hole.



STEP 6D



#### WARNING: TWO ADULTS ARE NEEDED TO ASSEMBLE THE SOCCER TABLE



Insert the rod end part way through one side panel, and then place the rest of the parts needed on each rod, in the order shown, before inserting through the other side panel.



#### WARNING: TWO ADULTS ARE NEEDED TO ASSEMBLE