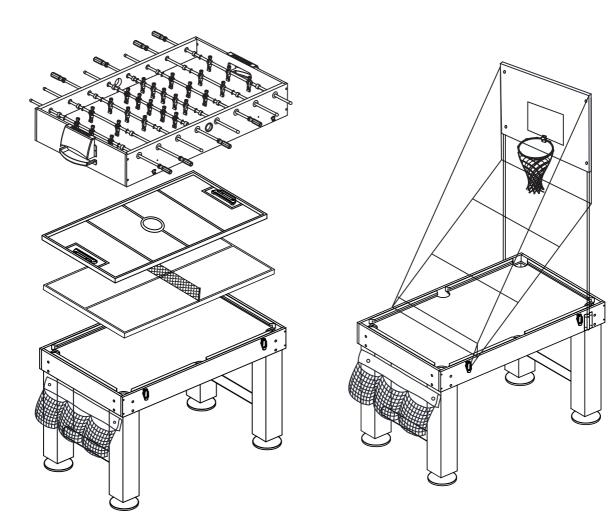

### KICK Minotaur 48"

(Brown/Black) 5 IN 1 MULTI-GAME FOOBALL TABLE ASSEMBLY INSTRUCTIONS

FY450