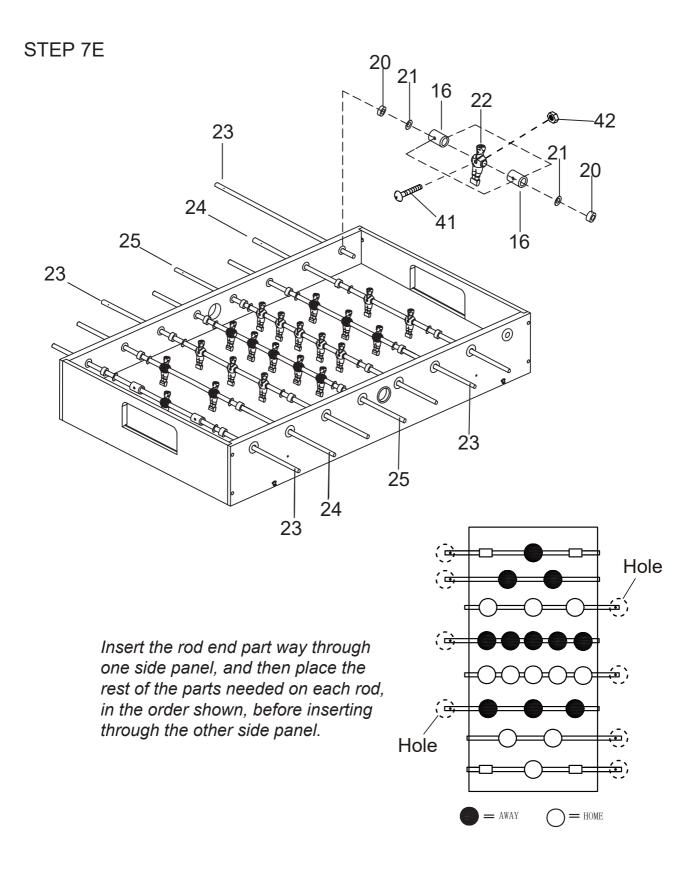

#### WARNING: TWO ADULTS ARE NEEDED TO ASSEMBLE THE SOCCER TABLE

Insert the rod end part way through one side panel, and then place the rest of the parts needed on each rod, in the order shown, before inserting through the other side panel.