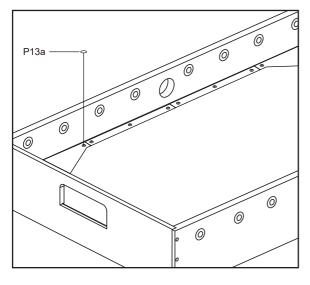

### STEP 6C

Cover the Screw Hole Cap P13a to the screw hole.

STEP 6D

### STEP 7C

Cover the Screw Hole Cap P13a to the screw hole.

STEP 7D