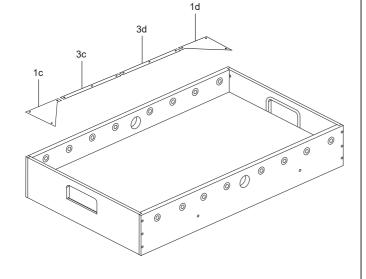

WARNING: TWO ADULTS ARE NEEDED TO ASSEMBLE THE SOCCER TABLE

STEP 5



#### WARNING: TWO ADULTS ARE NEEDED TO ASSEMBLE THE SOCCER TABLE

### STEP 6A

Steps 6A to 6E are optional if you want.

#### STEP 6B

Attach the plastic 2c, 2d, 3c, 3d to the playing field with S2.





### STEP 6C

Cover the Screw Hole Cap P13a to the screw hole.



STEP 6D



#### WARNING: TWO ADULTS ARE NEEDED TO ASSEMBLE THE SOCCER TABLE



Insert the rod end part way through one side panel, and then place the rest of the parts needed on each rod, in the order shown, before inserting through the other side panel.



#### WARNING: TWO ADULTS ARE NEEDED TO ASSEMBLE THE SOCCER TABLE

### STEP 7A

Steps 7A to 7E are optional if you want.

### STEP 7B

Attach the plastic 1c, 1d, 3c, 3d to the playing field with S2.



### STEP 7C

Cover the Screw Hole Cap P13a to the screw hole.



STEP 7D



#### WARNING: TWO ADULTS ARE NEEDED TO ASSEMBLE THE SOCCER TABLE



WARNING: TWO ADULTS ARE NEEDED TO ASSEMBLE THE SOCCER TABLE





#### WARNING: TWO ADULTS ARE NEEDED TO ASSEMBLE THE SOCCER TABLE

STEP 10



11 KICKFoosballTables.com 1(866)-844-KICK (5425)1 support@kickfoosballtables.com

#### WARNING: TWO ADULTS ARE NEEDED TO ASSEMBLE THE SOCCER TABLE

STEP 11



WARNING: TWO ADULTS ARE NEEDED TO ASSEMBLE THE SOCCER TABLE

STEP 12



#### WARNING: TWO ADULTS ARE NEEDED TO ASSEMBLE THE SOCCER TABLE



14

WARNING: TWO ADULTS ARE NEEDED TO ASSEMBLE THE SOCCER TABLE