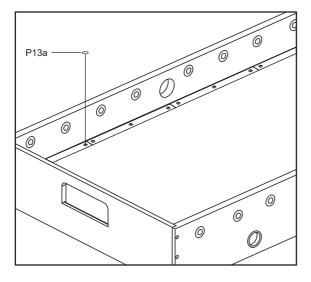

### KICK Minotaur 48"

(Brown/Black) 5 IN 1 MULTI-GAME FOOBALL TABLE ASSEMBLY INSTRUCTIONS



FY450

#### WARNING: TWO ADULTS ARE NEEDED TO ASSEMBLE THE SOCCER TABLE



# PARTS LIST



2

#### WARNING: TWO ADULTS ARE NEEDED TO ASSEMBLE THE SOCCER TABLE



STEP 2



#### WARNING: TWO ADULTS ARE NEEDED TO ASSEMBLE THE SOCCER TABLE







WARNING: TWO ADULTS ARE NEEDED TO ASSEMBLE THE SOCCER TABLE

STEP 5



#### WARNING: TWO ADULTS ARE NEEDED TO ASSEMBLE THE SOCCER TABLE

### STEP 6A

Steps 6A to 6E are optional if you want.

#### STEP 6B

Attach the plastic 2c, 2d, 3c, 3d to the playing field with S2.





### STEP 6C

Cover the Screw Hole Cap P13a to the screw hole.



STEP 6D



#### WARNING: TWO ADULTS ARE NEEDED TO ASSEMBLE THE SOCCER TABLE



Insert the rod end part way through one side panel, and then place the rest of the parts needed on each rod, in the order shown, before inserting through the other side panel.



#### WARNING: TWO ADULTS ARE NEEDED TO ASSEMBLE THE SOCCER TABLE

### STEP 7A

Steps 7A to 7E are optional if you want.

### STEP 7B

Attach the plastic 1c, 1d, 3c, 3d to the playing field with S2.



### STEP 7C

Cover the Screw Hole Cap P13a to the screw hole.



STEP 7D



#### WARNING: TWO ADULTS ARE NEEDED TO ASSEMBLE THE SOCCER TABLE



WARNING: TWO ADULTS ARE NEEDED TO ASSEMBLE THE SOCCER TABLE





#### WARNING: TWO ADULTS ARE NEEDED TO ASSEMBLE THE SOCCER TABLE

STEP 10



11 KICKFoosballTables.com 1(866)-844-KICK (5425)1 sup