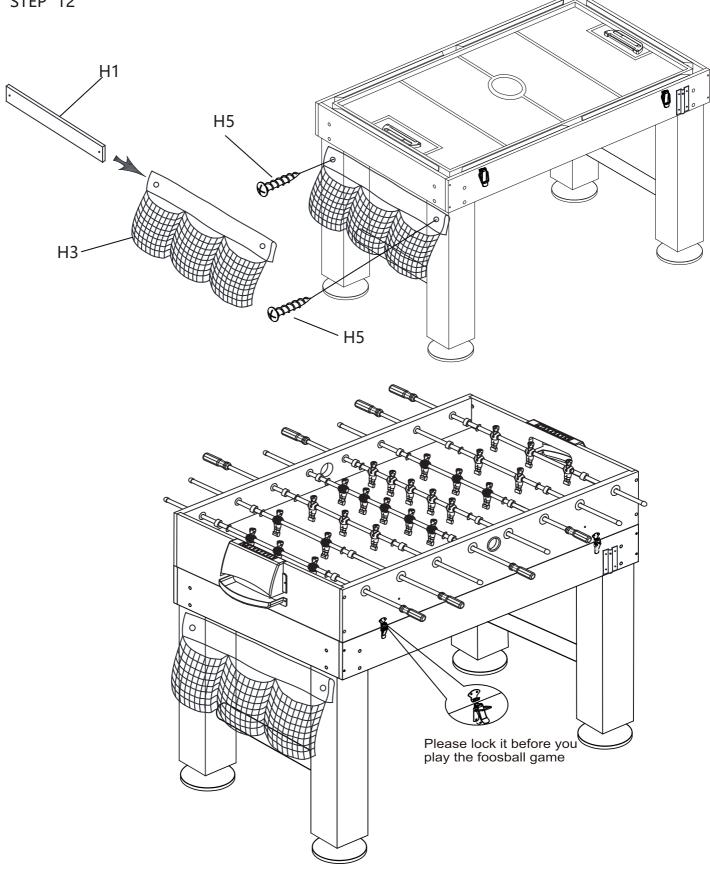

#### WARNING: TWO ADULTS ARE NEEDED TO ASSEMBLE THE SOCCER TABLE

STEP 11

WARNING: TWO ADULTS ARE NEEDED TO ASSEMBLE THE SOCCER TABLE

STEP 12