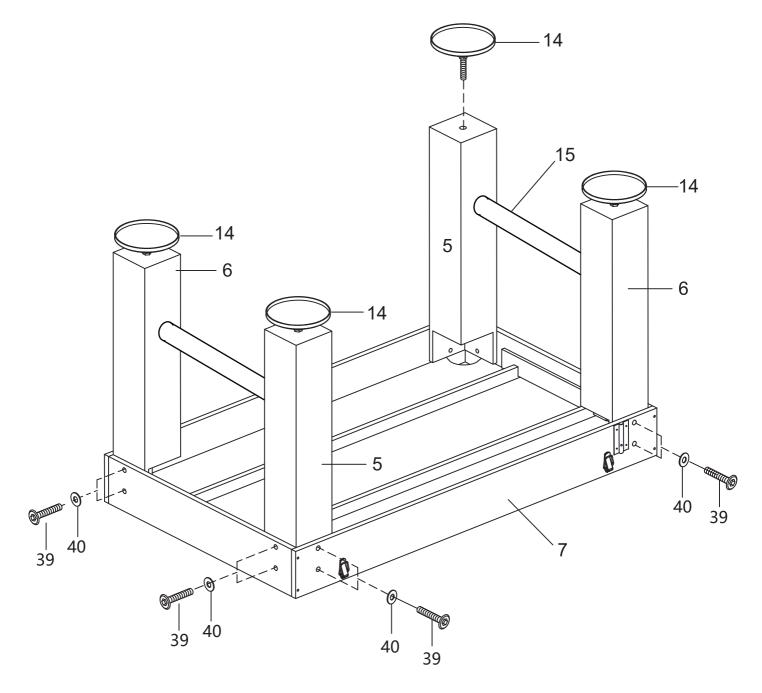

#### WARNING: TWO ADULTS ARE NEEDED TO ASSEMBLE THE SOCCER TABLE

WARNING: TWO ADULTS ARE NEEDED TO ASSEMBLE THE SOCCER TABLE

STEP 5

#### WARNING: TWO ADULTS ARE NEEDED TO ASSEMBLE THE SOCCER TABLE