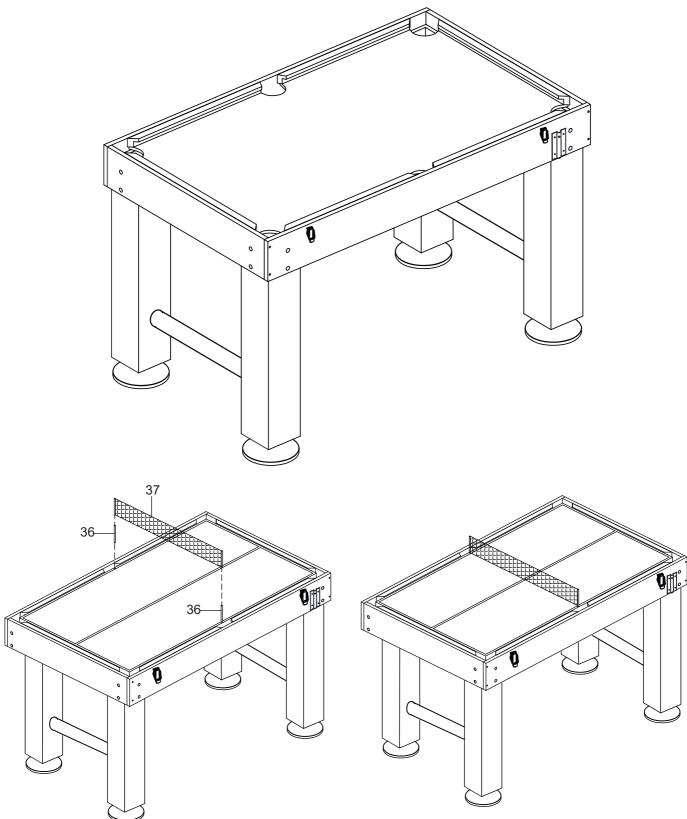

#### WARNING: TWO ADULTS ARE NEEDED TO ASSEMBLE THE SOCCER TABLE

STEP 10

11 KICKFoosballTables.com 1(866)-844-KICK (5425)1 support@kickfoosballtables.com