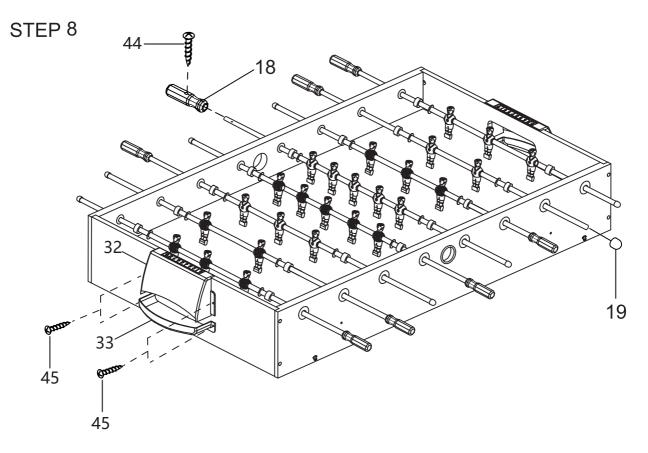

#### WARNING: TWO ADULTS ARE NEEDED TO ASSEMBLE THE SOCCER TABLE

WARNING: TWO ADULTS ARE NEEDED TO ASSEMBLE THE SOCCER TABLE