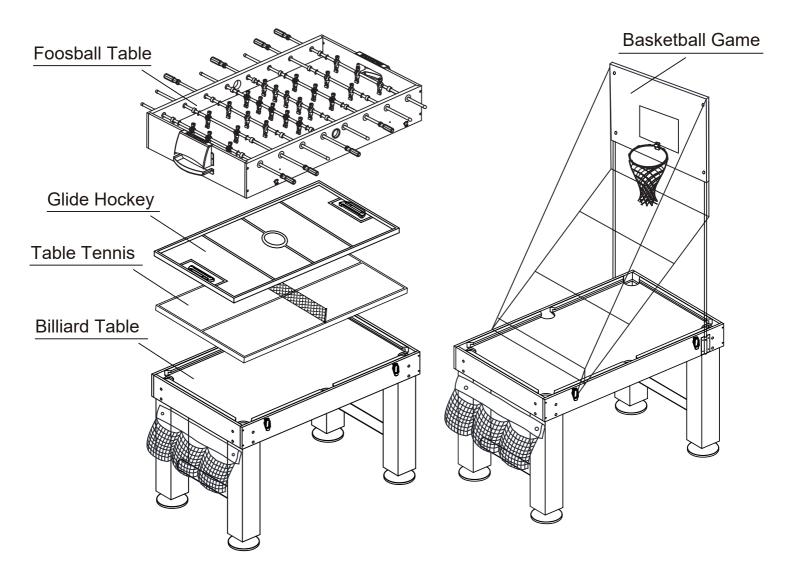

SOCCER TABLE

### STEP 7A

Steps 7A to 7E are optional if you want.

### STEP 7B

Attach the plastic 1c, 1d, 3c, 3d to the playing field with S2.



### STEP 7C

Cover the Screw Hole Cap P13a to the screw hole.



STEP 7D



#### WARNING: TWO ADULTS ARE NEEDED TO ASSEMBLE THE SOCCER TABLE



WARNING: TWO ADULTS ARE NEEDED TO ASSEMBLE THE SOCCER TABLE





#### WARNING: TWO ADULTS ARE NEEDED TO ASSEMBLE THE SOCCER TABLE

STEP 10



11 KICKFoosballTables.com 1(866)-844-KICK (5425)1 support@kickfoosballtables.com

#### WARNING: TWO ADULTS ARE NEEDED TO ASSEMBLE THE SOCCER TABLE

STEP 11



WARNING: TWO ADULTS ARE NEEDED TO ASSEMBLE THE SOCCER TABLE

STEP 12



#### WARNING: TWO ADULTS ARE NEEDED TO ASSEMBLE THE SOCCER TABLE



14

WARNING: TWO ADULTS ARE NEEDED TO ASSEMBLE THE SOCCER TABLE