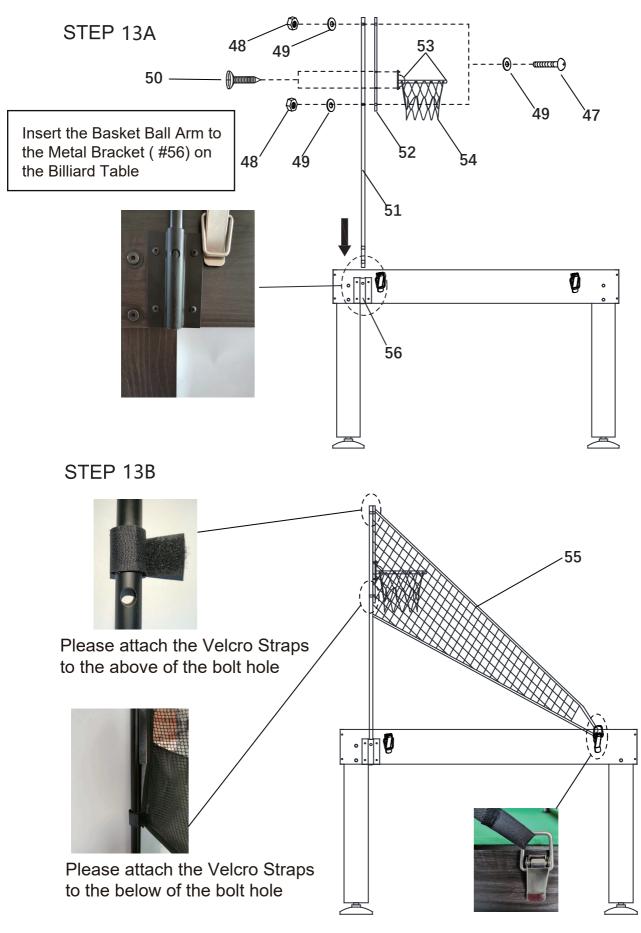

#### WARNING: TWO ADULTS ARE NEEDED TO ASSEMBLE THE SOCCER TABLE

14

WARNING: TWO ADULTS ARE NEEDED TO ASSEMBLE THE SOCCER TABLE