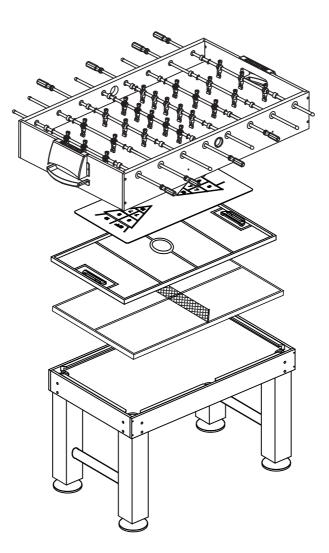

### **KICK Hexad 48"**

**(Brown/Black)** 6 IN 1 MULTI-GAME FOOABALL TABLE ASSEMBLY INSTRUCTIONS

FY460