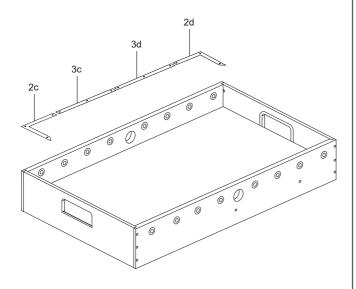

#### STEP 5A

Steps 5A to 5E are optional if you want.

STEP 5B

Attach the plastic 2c, 2d, 3c, 3d to the playing field with S2.