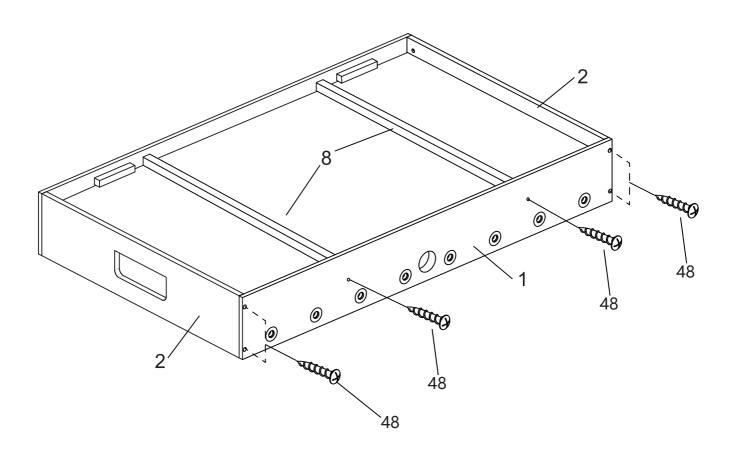

WS |
| <b>51</b> X1    | <b>S2</b> X36        |                  |               |                     |                    |                   |
| Ľ               | Suppos               |                  |               |                     |                    |                   |
| ALLEN WRENCH    | 3/8"FLAT HEAD SCREWS |                  |               |                     |                    |                   |

KICKFoosballTables.com | (866)-844-KICK (5425) | support@kickfoosballtables.com

2

#### WARNING: TWO ADULTS ARE NEEDED TO ASSEMBLE THE SOCCER TABLE



#### WARNING: TWO ADULTS ARE NEEDED TO ASSEMBLE THE SOCCER TABLE





4 KICKFoosballTables.com 1 (866)-844-KICK (5425) 1 support@kickfoosballtables.com

#### WARNING: TWO ADULTS ARE NEEDED TO ASSEMBLE THE SOCCER TABLE



#### WARNING: TWO ADULTS ARE NEEDED TO ASSEMBLE THE SOCCER TABLE

#### STEP 5A

Steps 5A to 5E are optional if you want.

STEP 5B

Attach the plastic 2c, 2d, 3c, 3d to the playing field with S2.





### STEP 5C

Cover the Screw Hole Cap P13a to the screw hole.



STEP 5D



#### WARNING: TWO ADULTS ARE NEEDED TO ASSEMBLE THE SOCCER TABLE



Insert the rod end part way through one side panel, and then place the rest of the parts needed on each rod, in the order shown, before inserting through the other side panel.



#### WARNING: TWO ADULTS ARE NEEDED TO ASSEMBLE THE SOCCER TABLE

#### STEP 6A

Steps 6A to 6E are optional if you want.

#### STEP 6B

Attach the plastic 1c, 1d, 3c, 3d to the playing field with S2.



### STEP 6C

Cover the Screw Hole Cap P13a to the screw hole.



STEP 6D