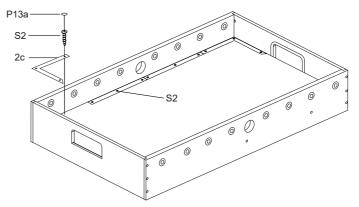

|               |                     |                    |                   |
| ALLEN WRENCH    | 3/8"FLAT HEAD SCREWS |                  |               |                     |                    |                   |

KICKFoosballTables.com | (866)-844-KICK (5425) | support@kickfoosballtables.com

2

#### WARNING: TWO ADULTS ARE NEEDED TO ASSEMBLE THE SOCCER TABLE



#### WARNING: TWO ADULTS ARE NEEDED TO ASSEMBLE THE SOCCER TABLE





4 KICKFoosballTables.com 1 (866)-844-KICK (5425) 1 support@kickfoosballtables.com

#### WARNING: TWO ADULTS ARE NEEDED TO ASSEMBLE THE SOCCER TABLE



#### WARNING: TWO ADULTS ARE NEEDED TO ASSEMBLE THE SOCCER TABLE

#### STEP 5A

Steps 5A to 5E are optional if you want.

STEP 5B

Attach the plastic 2c, 2d, 3c, 3d to the playing field with S2.





### STEP 5C

Cover the Screw Hole Cap P13a to the screw hole.



STEP 5D



#### WARNING: TWO ADULTS ARE NEEDED TO ASSEMBLE THE SOCCER TABLE



Insert the rod end part way through one side panel, and then place the rest of the parts needed on each rod, in the order shown, before inserting through the other side panel.



#### WARNING: TWO ADULTS ARE NEEDED TO ASSEMBLE THE SOCCER TABLE

#### STEP 6A

Steps 6A to 6E are optional if you want.

#### STEP 6B

Attach the plastic 1c, 1d, 3c, 3d to the playing field with S2.



### STEP 6C

Cover the Screw Hole Cap P13a to the screw hole.



STEP 6D



8 KICKFoosballTables.com 1 (866)-844-KICK (5425) 1 support@kickfoosballtables.com

#### WARNING: TWO ADULTS ARE NEEDED TO ASSEMBLE THE SOCCER TABLE



Insert the rod end part way through one side