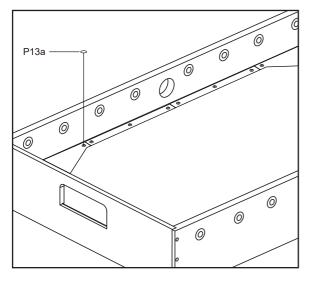

R TABLE



#### WARNING: TWO ADULTS ARE NEEDED TO ASSEMBLE THE SOCCER TABLE

#### STEP 5A

Steps 5A to 5E are optional if you want.

STEP 5B

Attach the plastic 2c, 2d, 3c, 3d to the playing field with S2.





### STEP 5C

Cover the Screw Hole Cap P13a to the screw hole.



STEP 5D



#### WARNING: TWO ADULTS ARE NEEDED TO ASSEMBLE THE SOCCER TABLE



Insert the rod end part way through one side panel, and then place the rest of the parts needed on each rod, in the order shown, before inserting through the other side panel.



#### WARNING: TWO ADULTS ARE NEEDED TO ASSEMBLE THE SOCCER TABLE

#### STEP 6A

Steps 6A to 6E are optional if you want.

#### STEP 6B

Attach the plastic 1c, 1d, 3c, 3d to the playing field with S2.



### STEP 6C

Cover the Screw Hole Cap P13a to the screw hole.



STEP 6D



8 KICKFoosballTables.com 1 (866)-844-KICK (5425) 1 support@kickfoosballtables.com

#### WARNING: TWO ADULTS ARE NEEDED TO ASSEMBLE THE SOCCER TABLE



Insert the rod end part way through one side panel, and then place the rest of the parts needed on each rod, in the order shown, before inserting through the other side panel.



#### WARNING: TWO ADULTS ARE NEEDED TO ASSEMBLE THE SOCCER TABLE



#### WARNING: TWO ADULTS ARE NEEDED TO ASSEMBLE THE SOCCER TABLE

STEP 8



KICKFoosballTables.com 1(866)-844-KICK (5425)1 support@kickfoosballtables.com

#### WARNING: TWO ADULTS ARE NEEDED TO ASSEMBLE THE SOCCER TABLE





#### WARNING: TWO ADULTS ARE NEEDED TO ASSEMBLE THE SOCCER TABLE

STEP 10



KICKFoosballTables.com 1 (866)-844-KICK (5425) 1 support@kickfoosballtables.com

#### W