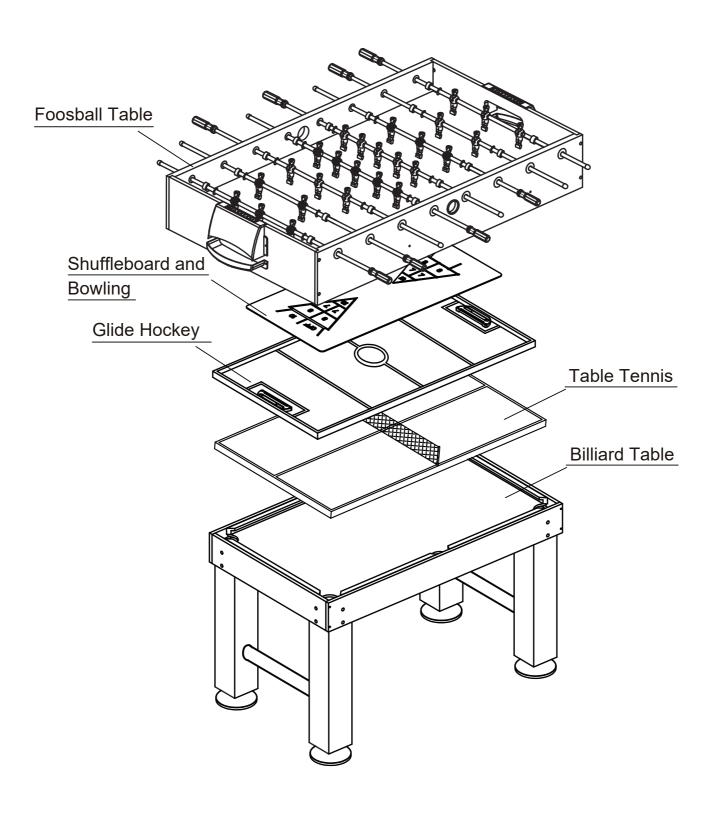

### PARTS LIST

|                        | 2                  |                                                        | 4                  | 5               | 6                 | 7                 |
|------------------------|--------------------|--------------------------------------------------------|--------------------|-----------------|-------------------|-------------------|
| 100                    |                    |                                                        |                    |                 |                   |                   |
| X2                     | X2                 | X1                                                     |                    |                 |                   |                   |
| SIDE PANEL             | END PANEL          | TABLE TENNIS                                           | PLAYFIELD          | X2              | X2 V              | BILLIARD TABLE    |
| 8                      | 9                  | HOCKEY<br>10                                           | 11                 | 12 -            | 13                | 14                |
|                        |                    |                                                        | $\bigcap$          | R               |                   |                   |
|                        |                    |                                                        | $\square$          |                 | ( L )             | $\square$         |
| X2                     | SHUFFLEBOARD       | X2                                                     |                    | U               | X1                |                   |
| SUPPORT BRACE          | /BOWLING TOP       | PUCK                                                   | STRIKER            | BOWLING PIN SET | BOWLING BALL      | PUCKS             |
| 15                     | 16                 | 17                                                     | 1c                 | 1d              | 2c                | 2d                |
|                        | R                  | L                                                      |                    |                 |                   |                   |
|                        |                    |                                                        |                    |                 |                   |                   |
|                        | X2                 | X4<br>LEG LEVELER                                      | V X2<br>TRIANGLE a | TRIANGLE b      |                   |                   |
| GOAL BOX TOP           | GOAL BOX BOTTOM    |                                                        |                    |                 | L STYLE PLASTIC a | L STYLE PLASTIC b |
| 3c                     | 3d °               | P13a 1 SET                                             | 19                 | 20              | 21                | 22a               |
|                        | \$                 | 0000000000<br>00000000000<br>000000000000000           | ()                 |                 | (0)               | <b>O</b>          |
| ×2                     | X2                 |                                                        | X8                 | X16             | X16               | <b>E</b> x13      |
| LONG PLASTIC a         | LONG PLASTIC b     | SCREW HOLE CAP<br>(to cover the hole of the screws S1) | ROD END CAP        | ROD BUMPER      | ROD WASHER        | PLAYER            |
| 22b                    | 23                 | 24                                                     | 25                 | 26              | 27                | 28                |
|                        |                    |                                                        |                    |                 |                   | $\frown$          |
| l ço                   |                    | X2                                                     |                    |                 |                   |                   |
| <b>ĽÚ</b> X13          | X1                 | TABLE TENNIS                                           | X4                 | X2              | X2                | <u> </u>          |
| PLAYER                 | TABLE TENNIS NET   | POSTS                                                  | 3 PLAYER ROD       | 2 PLAYER ROD    | 5 PLAYER ROD      | TABLE TENNIS BALL |
| 29                     | 30                 | 31                                                     | 32                 | 33              | 34                | 35                |
|                        |                    | 0000                                                   |                    |                 |                   |                   |
| X2                     |                    | 0000<br>0000                                           | $\sim$             |                 |                   |                   |
| TABLE TENNIS<br>PADDLE | X2<br>SOCCER BALL  | BILLIARD BALLS SET                                     | X1<br>TRIANGLE     | X2<br>CUC STICK | X1<br>BRUSH       | CHALKS            |
| 36                     | 37                 | 38                                                     | 39                 |                 |                   |                   |
|                        |                    | ß                                                      | $\sim$             |                 |                   |                   |
|                        |                    | OF                                                     | O                  |                 |                   |                   |
| X2 <b>V</b>            | X2 (Pre-installed) | X8                                                     | X4                 |                 |                   |                   |
| LEG CROSS ROD          | HOCKEY GOAL        | ROD HANDLE                                             | STOP RING          | 1               | 1                 |                   |