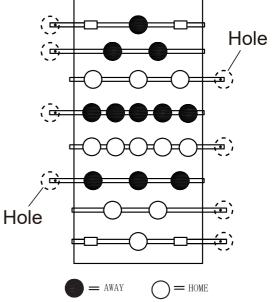

#### WARNING: TWO ADULTS ARE NEEDED TO ASSEMBLE THE SOCCER TABLE

Insert the rod end part way through one side panel, and then place the rest of the parts needed on each rod, in the order shown, before inserting through the other side panel.