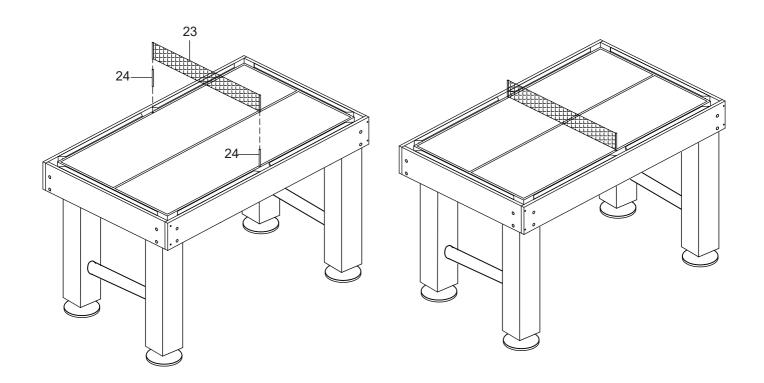

#### STEP 5A

Steps 5A to 5E are optional if you want.

STEP 5B

Attach the plastic 2c, 2d, 3c, 3d to the playing field with S2.

### STEP 5C

Cover the Screw Hole Cap P13a to the screw hole.

STEP 5D