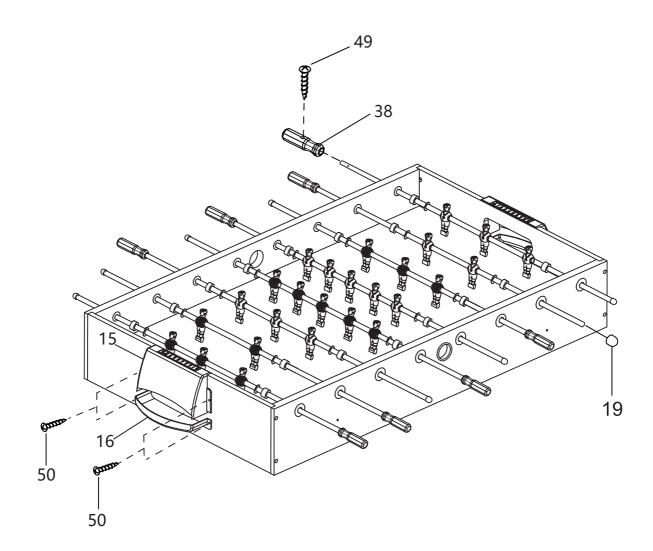

#### WARNING: TWO ADULTS ARE NEEDED TO ASSEMBLE THE SOCCER TABLE

STEP 8

KICKFoosballTables.com 1(866)-844-KICK (5425)1 support@kickfoosballtables.com