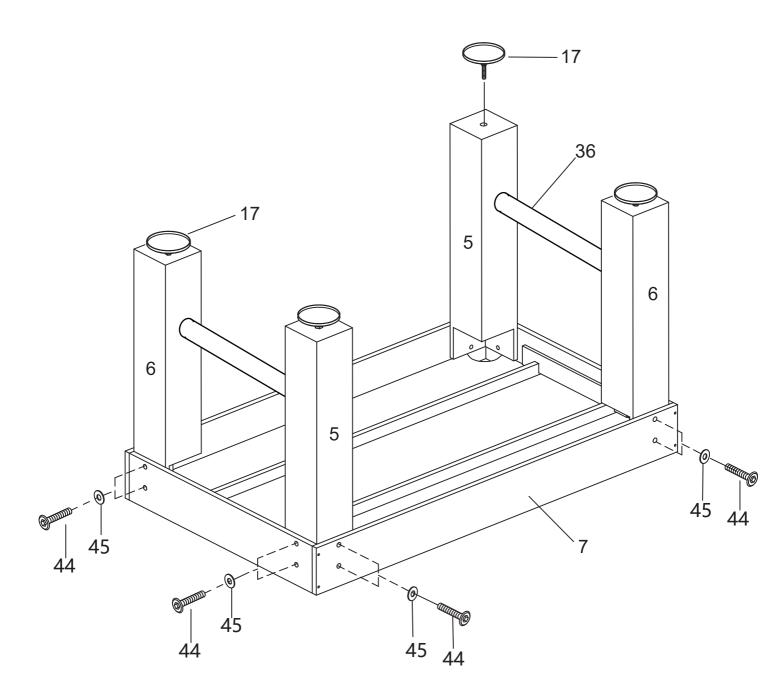

#### WARNING: TWO ADULTS ARE NEEDED TO ASSEMBLE THE SOCCER TABLE

STEP 10

KICKFoosballTables.com 1 (866)-844-KICK (5425) 1 support@kickfoosballtables.com