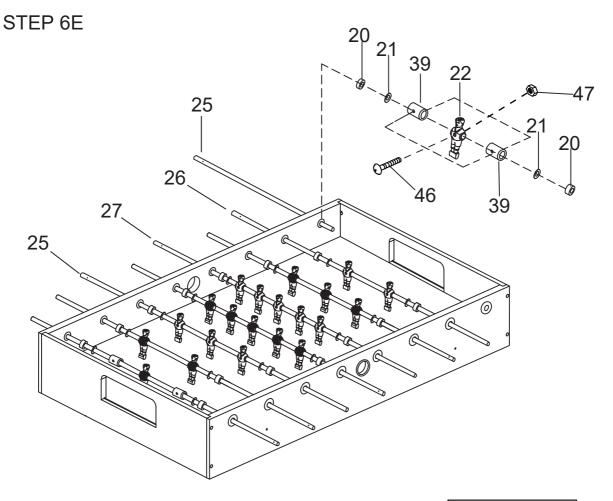

#### WARNING: TWO ADULTS ARE NEEDED TO ASSEMBLE THE SOCCER TABLE

Insert the rod end part way through one side panel, and then place the rest of the parts needed on each rod, in the order shown, before inserting through the other side panel.