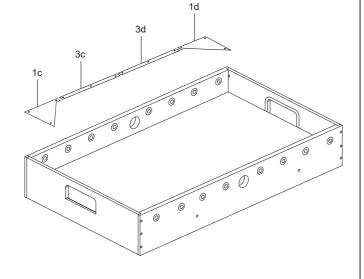

es.com

#### WARNING: TWO ADULTS ARE NEEDED TO ASSEMBLE THE SOCCER TABLE



#### WARNING: TWO ADULTS ARE NEEDED TO ASSEMBLE THE SOCCER TABLE

#### STEP 5A

Steps 5A to 5E are optional if you want.

STEP 5B

Attach the plastic 2c, 2d, 3c, 3d to the playing field with S2.





### STEP 5C

Cover the Screw Hole Cap P13a to the screw hole.



STEP 5D



#### WARNING: TWO ADULTS ARE NEEDED TO ASSEMBLE THE SOCCER TABLE



Insert the rod end part way through one side panel, and then place the rest of the parts needed on each rod, in the order shown, before inserting through the other side panel.



#### WARNING: TWO ADULTS ARE NEEDED TO ASSEMBLE THE SOCCER TABLE

#### STEP 6A

Steps 6A to 6E are optional if you want.

#### STEP 6B

Attach the plastic 1c, 1d, 3c, 3d to the playing field with S2.



### STEP 6C

Cover the Screw Hole Cap P13a to the screw hole.



STEP 6D



8 KICKFoosballTables.com 1 (866)-844-KICK (5425) 1 support@kickfoosballtables.com

#### WARNING: TWO ADULTS ARE NEEDED TO ASSEMBLE THE SOCCER TABLE



Insert the rod end part way through one side panel, and then place the rest of the parts needed on each rod, in the order shown, before inserting through the other side panel.



#### WARNING: TWO ADULTS ARE NEEDED TO ASSEMBLE THE SOCCER TABLE



#### WARNING: TWO ADULTS ARE NEEDED TO ASSEMBLE THE SOCCER TABLE

STEP 8



KICKFoosballTables.com 1(866)-844-KICK (5425)1 support@kickfoosballtables.com

#### WARNING: TWO ADULTS ARE NEEDED TO ASSEMBLE THE SOCCER TABLE





#### WARNING: TWO ADULTS ARE NEEDED TO ASSEMBLE THE SOCCER TABLE

STEP 10



KICKFoosballTables.com