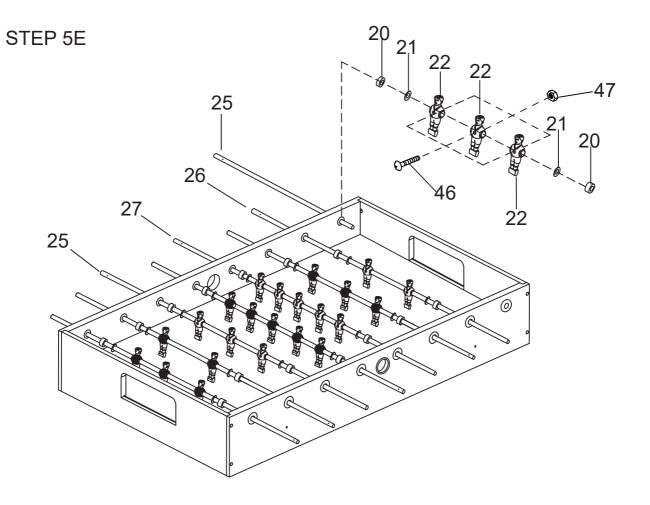

#### STEP 5A

Steps 5A to 5E are optional if you want.

STEP 5B

Attach the plastic 2c, 2d, 3c, 3d to the playing field with S2.

#### WARNING: TWO ADULTS ARE NEEDED TO ASSEMBLE THE SOCCER TABLE

Insert the rod end part way through one side panel, and then place the rest of the parts needed on each rod, in the order shown, before inserting through the other side panel.