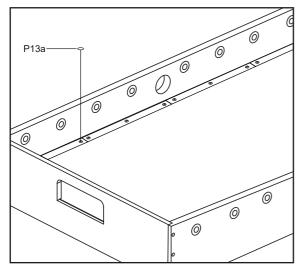

|                   |
| ALLEN WRENCH    | 3/8"FLAT HEAD SCREWS |                  |               |                     |                    |                   |

KICKFoosballTables.com | (866)-844-KICK (5425) | support@kickfoosballtables.com

2

#### WARNING: TWO ADULTS ARE NEEDED TO ASSEMBLE THE SOCCER TABLE



#### WARNING: TWO ADULTS ARE NEEDED TO ASSEMBLE THE SOCCER TABLE





4 KICKFoosballTables.com 1 (866)-844-KICK (5425) 1 support@kickfoosballtables.com

#### WARNING: TWO ADULTS ARE NEEDED TO ASSEMBLE THE SOCCER TABLE



#### WARNING: TWO ADULTS ARE NEEDED TO ASSEMBLE THE SOCCER TABLE

#### STEP 5A

Steps 5A to 5E are optional if you want.

STEP 5B

Attach the plastic 2c, 2d, 3c, 3d to the playing field with S2.





### STEP 5C

Cover the Screw Hole Cap P13a to the screw hole.



STEP 5D



#### WARNING: TWO ADULTS ARE NEEDED TO ASSEMBLE THE SOCCER TABLE



Insert the rod end part way through one side panel, and then place the rest of the parts needed on each rod, in the order shown, before inserting through the other side panel.



#### WARNING: TWO ADULTS ARE NEEDED TO ASSEMBLE THE SOCCER TABLE

#### STEP 6A

Steps 6A to 6E are optional if you want.

#### STEP 6B

Attach the plastic 1c, 1d, 3c, 3d to the playing field with S2.



### STEP 6C

Cover the Screw Hole Cap P13a to the screw hole.



STEP 6D



8 KICKFoosballTables.com 1 (866)-844-KICK (5425) 1 support@kickfoosballtables.com

#### WARNING: TWO ADULTS ARE NEEDED TO ASSEMBLE THE SOCCER TABLE



Insert the rod end part way through one side panel, and then place the rest of the parts needed on each rod, i