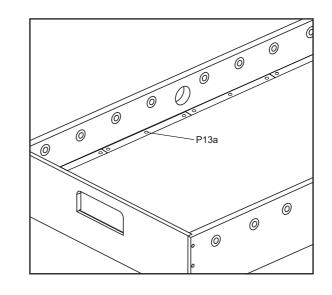

### STEP 6C

Cover the Screw Hole Cap P13a to the screw hole.

STEP 6D

8 KICKFoosballTables.com 1 (866)-844-KICK (5425) 1 support@kickfoosballtables.com