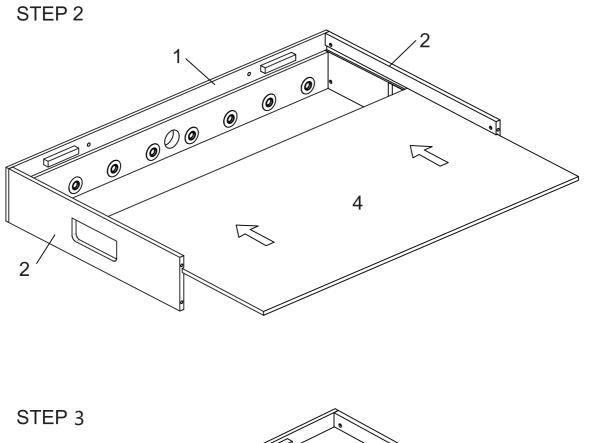

#### STEP 5A

Steps 5A to 5E are optional if you want.

STEP 5B

Attach the plastic 2c, 2d, 3c, 3d to the playing field with S2.