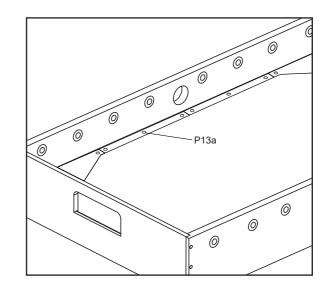

### STEP 6C

Cover the Screw Hole Cap P13a to the screw hole.

STEP 6D

8 KICKFoosballTables.com 1 (866)-844-KICK (5425) 1 support@kickfoosballtables.com