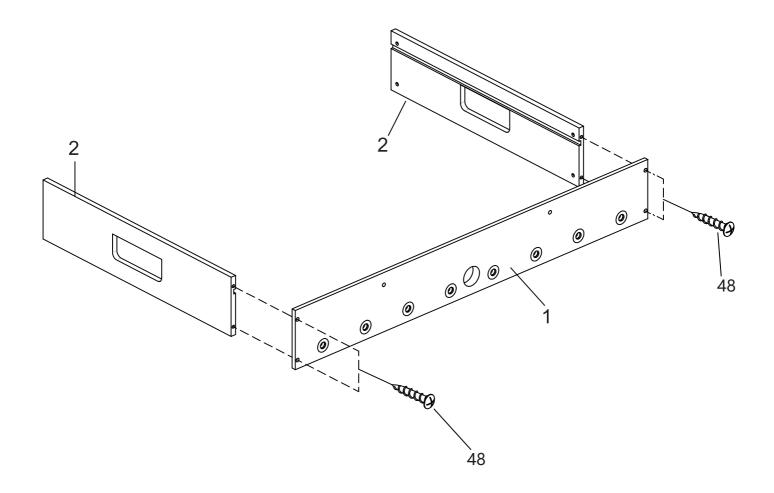

### HARDWARE

| <b>44</b> X16   | <b>45</b> X16        | <b>46</b> X26    | <b>47</b> X26 | <b>48</b> X12       | <b>49</b> X8       | <b>50</b> ×8      |
|-----------------|----------------------|------------------|---------------|---------------------|--------------------|-------------------|
| Opposition      | 0                    | Change           |               | OPPER               | OPPER              | OTTATE            |
| 5/16" x 1" BOLT | 5/16" WASHER         | 1/8" x 3/4" BOLT | 1/8" NUT      | 1/8" x1-3/4" SCREWS | 1/8" x 5/8" SCREWS | 1/8" x1/2" SCREWS |
| <b>51</b> X1    | <b>S2</b> X36        |                  |               |                     |                    |                   |
| Ľ               | Suppos               |                  |               |                     |                    |                   |
| ALLEN WRENCH    | 3/8"FLAT HEAD SCREWS |                  |               |                     |                    |                   |