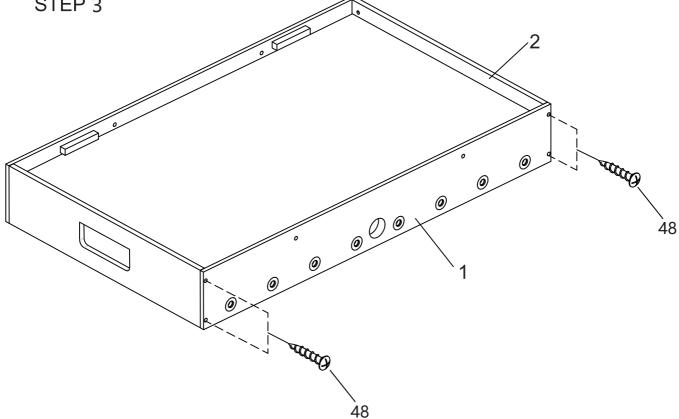

E            |
| 5/16" x 1" BOLT | 5/16" WASHER         | 1/8" x 3/4" BOLT | 1/8" NUT      | 1/8" x1-3/4" SCREWS | 1/8" x 5/8" SCREWS | 1/8" x1/2" SCREWS |
| <b>51</b> X1    | <b>S2</b> X36        |                  |               |                     |                    |                   |
| Ľ               | Suppos               |                  |               |                     |                    |                   |
| ALLEN WRENCH    | 3/8"FLAT HEAD SCREWS |                  |               |                     |                    |                   |

KICKFoosballTables.com | (866)-844-KICK (5425) | support@kickfoosballtables.com

2

#### WARNING: TWO ADULTS ARE NEEDED TO ASSEMBLE THE SOCCER TABLE



#### WARNING: TWO ADULTS ARE NEEDED TO ASSEMBLE THE SOCCER TABLE





4 KICKFoosballTables.com 1 (866)-844-KICK (5425) 1 support@kickfoosballtables.com

#### WARNING: TWO ADULTS ARE NEEDED TO ASSEMBLE THE SOCCER TABLE



#### WARNING: TWO ADULTS ARE NEEDED TO ASSEMBLE THE SOCCER TABLE

#### STEP 5A

Steps 5A to 5E are optional if you want.

STEP 5B

Attach the plastic 2c, 2d, 3c, 3d to the playing field with S2.





### STEP 5C

Cover the Screw Hole Cap P13a to the screw hole.



STEP 5D



#### WARNING: TWO ADULTS ARE NEEDED TO ASSEMBLE THE SOCCER TABLE



Insert the rod end part way through one side panel, and then place the rest of the parts needed on each rod, in the order shown, before inserting through the other side panel.



#### WARNING: TWO ADULTS ARE NEEDED TO ASSEMBLE THE SOCCER TABLE

#### STEP 6A

Steps 6A to 6E are optional if you want.

##