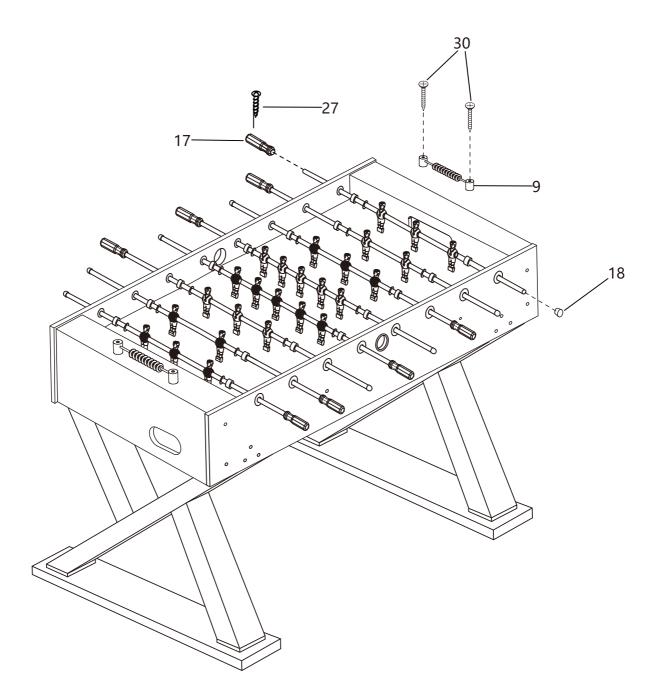

place the rest of the parts needed on each rod, in the order shown, before inserting through the other side panel.



### WARNING: TWO ADULTS ARE NEEDED TO ASSEMBLE THE SOCCER TABLE

### STEP 7A

Steps 7A to 7E are optional if you want.

### STEP 7B

Attach the plastic 1c, 1d, 3c, 3d to the playing field with S2.



## STEP 7C

Cover the Screw Hole Cap P13a to the screw hole.



STEP 7D



8

KICKFoosballTables.com 1 (866)-844-KICK (5425) 1 support@kickfoosballtables.com

#### WARNING: TWO ADULTS ARE NEEDED TO ASSEMBLE THE SOCCER TABLE



Insert the rod end part way through one side panel, and then place the rest of the parts needed on each rod, in the order shown, before inserting through the other side panel.



### WARNING: TWO ADULTS ARE NEEDED TO ASSEMBLE THE SOCCER TABLE

## STEP 8