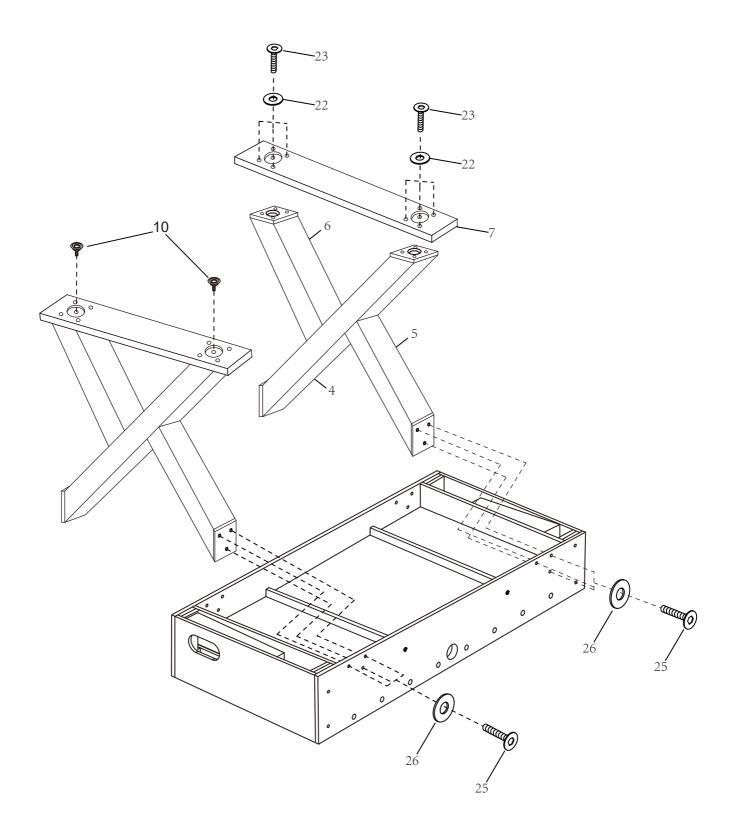

2</b> X36         |                  |
| Change            |               | State              | OTTOT               | Ĺ               | OLIVE                 |                  |
| 1/8" × 3/4" BOLT  | 1/8" NUT      | 1/8"X1-3/4"SCREWS  | 1/8"X1-3/4"SCREWS   | ALLEN WRENCH    | 1/2" FLAT HEAD SCREWS |                  |

### WARNING: TWO ADULTS ARE NEEDED TO ASSEMBLE THE SOCCER TABLE



STEP 2



**3** KICKFoosballTables.com | (866)-844-KICK (5425) | support@kickfoosballtables.com

#### WARNING: TWO ADULTS ARE NEEDED TO ASSEMBLE THE SOCCER TABLE





STEP 4A





Please note that the one with the Leg Leveler hole is number 6.

24

4 KICKFoosballTables.com | (866)-844-KICK (5425) | support@kickfoosballtables.com

#### WARNING: TWO ADULTS ARE NEEDED TO ASSEMBLE THE SOCCER TABLE

## STEP 5



### WARNING: TWO ADULTS ARE NEEDED TO ASSEMBLE THE SOCCER TABLE

### STEP 6A

Steps 6A to 6E are optional if you want.

### STEP 6B

Attach the plastic 2c, 2d, 3c, 3d to the playing field with S2.





## STEP 6C

Cover the Screw Hole Cap P13a to the screw hole.



STEP 6D



6 KICKFoosballTables.com 1(866)-844-KICK (5425)1 support@kickfoosballtables.com

#### WARNING: TWO ADULTS ARE NEEDED TO ASSEMBLE THE SOCCER TABLE



Insert the rod end part way through one side panel, and then place the rest of the parts needed on each rod, in the order shown, before inserting through the other side panel.



### WARNING: TWO ADULTS ARE NEEDED TO ASSEMBLE THE SOCCER TABLE

### STEP 7A

Steps 7A to 7E are optional if you want.

### STEP 7B

Attach the plastic 1c, 1d, 3c, 3d to the playing field with