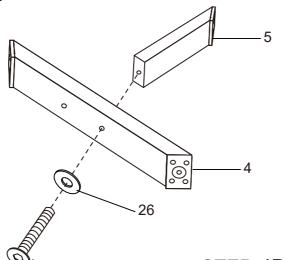

#### WARNING: TWO ADULTS ARE NEEDED TO ASSEMBLE THE SOCCER TABLE

STEP 4A

Please note that the one with the Leg Leveler hole is number 6.

24

4 KICKFoosballTables.com | (866)-844-KICK (5425) | support@kickfoosballtables.com