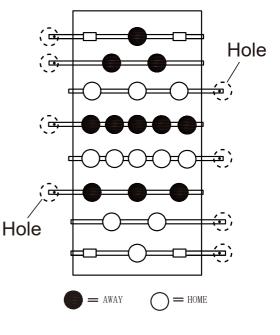

SOCCER TABLE



Insert the rod end part way through one side panel, and then place the rest of the parts needed on each rod, in the order shown, before inserting through the other side panel.



### WARNING: TWO ADULTS ARE NEEDED TO ASSEMBLE THE SOCCER TABLE

### STEP 7A

Steps 7A to 7E are optional if you want.

### STEP 7B

Attach the plastic 1c, 1d, 3c, 3d to the playing field with S2.



## STEP 7C

Cover the Screw Hole Cap P13a to the screw hole.



STEP 7D



8

KICKFoosballTables.com 1 (866)-844-KICK (5425) 1 support@kickfoosballtables.com

#### WARNING: TWO ADULTS ARE NEEDED TO ASSEMBLE THE SOCCER TABLE



Insert the rod end part way through one side panel, and then place the rest of the parts needed on each rod, in the order shown, before inserting through the other side panel.



### WARNING: TWO ADULTS ARE NEEDED TO ASSEMBLE THE SOCCER TABLE

## STEP 8