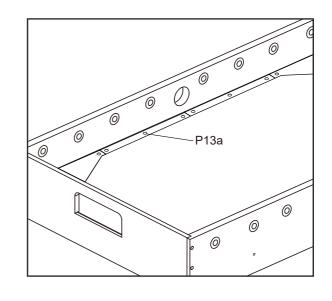

## STEP 7C

Cover the Screw Hole Cap P13a to the screw hole.

STEP 7D

8

KICKFoosballTables.com 1 (866)-844-KICK (5425) 1 support@kickfoosballtables.com