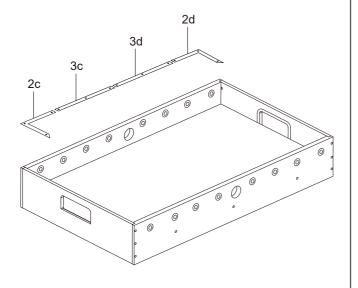

### STEP 6B

Attach the plastic 2c, 2d, 3c, 3d to the playing field with S2.

### STEP 7B

Attach the plastic 1c, 1d, 3c, 3d to the playing field with S2.