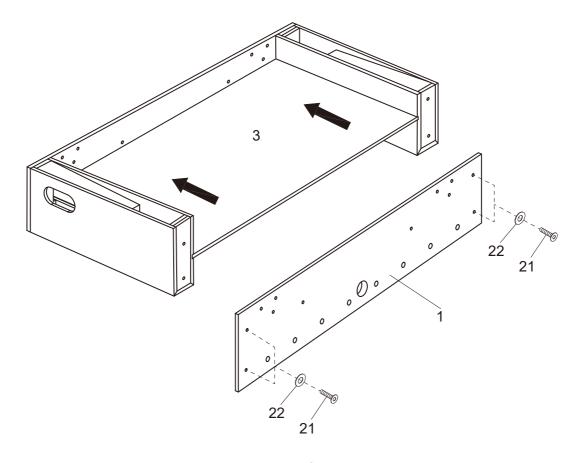

### WARNING: TWO ADULTS ARE NEEDED TO ASSEMBLE THE SOCCER TABLE

STEP 2

**3** KICKFoosballTables.com | (866)-844-KICK (5425) | support@kickfoosballtables.com