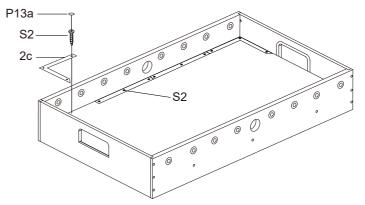

### STEP 6B

Attach the plastic 2c, 2d, 3c, 3d to the playing field with S2.

## STEP 6C

Cover the Screw Hole Cap P13a to the screw hole.

STEP 6D

6 KICKFoosballTables.com 1(866)-844-KICK (5425)1 support@kickfoosballtables.com