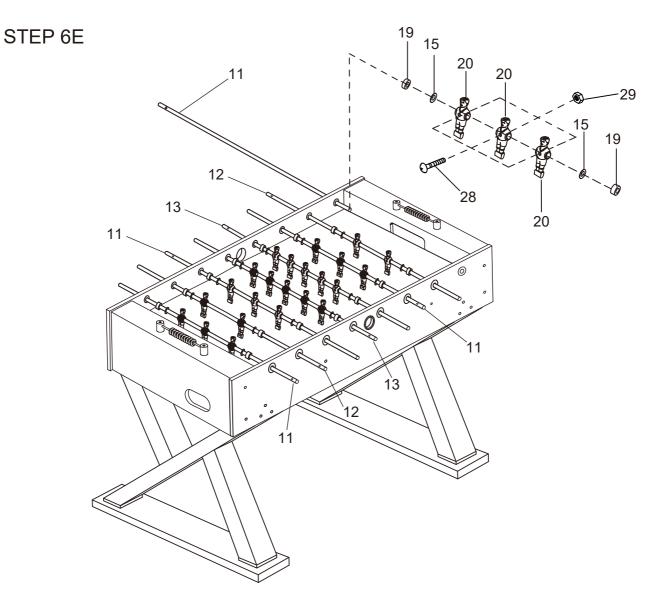

#### WARNING: TWO ADULTS ARE NEEDED TO ASSEMBLE THE SOCCER TABLE

Insert the rod end part way through one side panel, and then place the rest of the parts needed on each rod, in the order shown, before inserting through the other side panel.