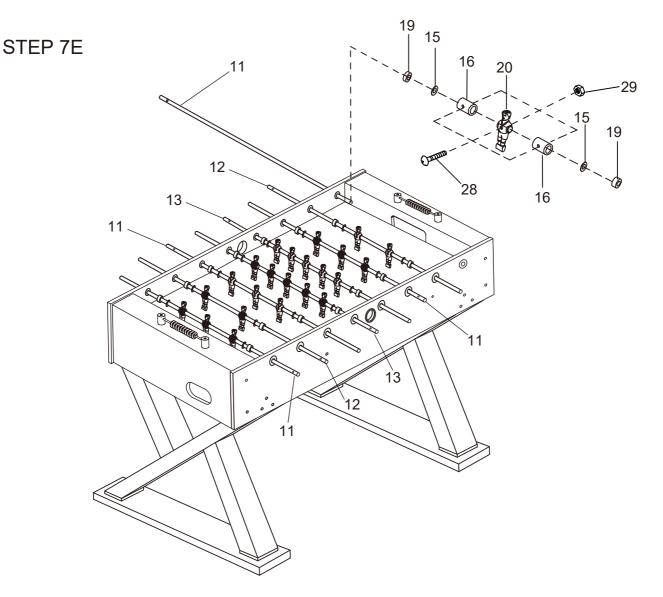

#### WARNING: TWO ADULTS ARE NEEDED TO ASSEMBLE THE SOCCER TABLE

Insert the rod end part way through one side panel, and then place the rest of the parts needed on each rod, in the order shown, before inserting through the other side panel.