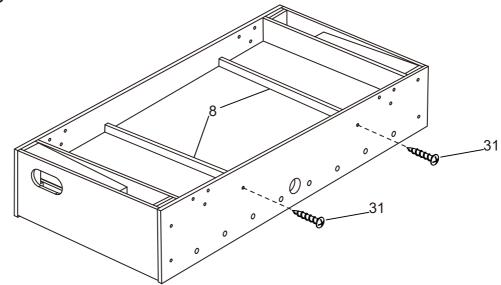

1/4"× 1-3/4" BOLT | 1/4" WASHER   | 1/4" x 1-1/4" BOLT | 5/16" x 3-1/4" BOLT | 5/16" x 1" BOLT | 5/16" WASHER          | 1/8"X5/8" SCREWS |
| <b>28</b> X26     | <b>29</b> X26 | <b>30</b> X4       | <b>31</b> X4        | <b>32</b> X1    | <b>S2</b> X36         |                  |
| Change            |               | State              | OTTOT               | Ĺ               | OLIVE                 |                  |
| 1/8" × 3/4" BOLT  | 1/8" NUT      | 1/8"X1-3/4"SCREWS  | 1/8"X1-3/4"SCREWS   | ALLEN WRENCH    | 1/2" FLAT HEAD SCREWS |                  |

### WARNING: TWO ADULTS ARE NEEDED TO ASSEMBLE THE SOCCER TABLE



STEP 2



**3** KICKFoosballTables.com | (866)-844-KICK (5425) | support@kickfoosballtables.com

#### WARNING: TWO ADULTS ARE NEEDED TO ASSEMBLE THE SOCCER TABLE





STEP 4A





Please note that the one with the Leg Leveler hole is number 6.

24

4 KICKFoosballTables.com | (866)-844-KICK (5425) | support@kickfoosballtables.com

#### WARNING: TWO ADULTS ARE NEEDED TO ASSEMBLE THE SOCCER TABLE

## STEP 5



### WARNING: TWO ADULTS ARE NEEDED TO ASSEMBLE THE SOCCER TABLE

### STEP 6A

Steps 6A to 6E are optional if you want.

### STEP 6B

Attach the plastic 2c, 2d, 3c, 3d to the playing field with S2.





## STEP 6C

Cover the Screw Hole Cap P13a to the screw hole.



STEP 6D



6 KICKFoosballTables.com 1(866)-844-KICK (5425)1 support@kickfoosballtables.com

#### WARNING: TWO ADULTS ARE NEEDED TO ASSEMBLE THE SOCCER TABLE



Insert the rod end part way through one side panel, and then place the rest of the parts needed on each rod, in the order shown,