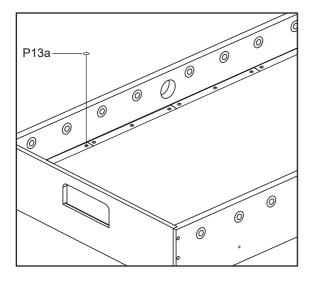

## STEP 6C

Cover the Screw Hole Cap P13a to the screw hole.

STEP 6D

6 KICKFoosballTables.com 1(866)-844-KICK (5425)1 support@kickfoosballtables.com