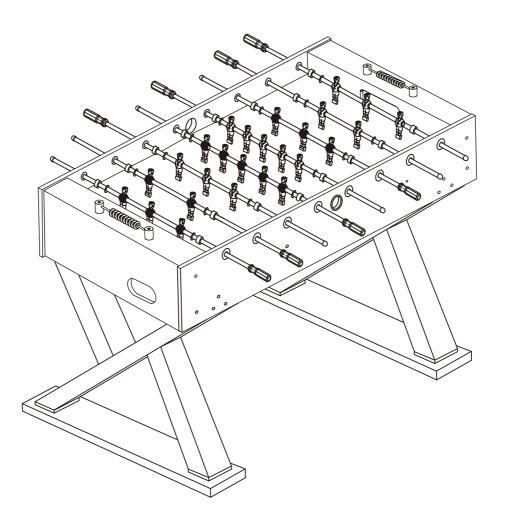

## KICK Drias 48"

(Brown/Black) FOOSBALL TABLE ASSEMBLY INSTRUCTIONS



FY400

### WARNING: TWO ADULTS ARE NEEDED TO ASSEMBLE THE SOCCER TABLE



## PARTS LIST

| 1<br>X2<br>SIDE PANEL    | 2<br>X2<br>END PANEL    | 3<br>X1<br>PLAYFIELD    | 4<br>X2<br>LEG-A         | 5<br>•<br>LEG-B               | 6<br>X2<br>LEG-C              | 7<br>X2<br>LEG BASE                                        |
|--------------------------|-------------------------|-------------------------|--------------------------|-------------------------------|-------------------------------|------------------------------------------------------------|
| 8<br>X2<br>SUPPORT BRACE | 9<br>X2<br>SLIDE SCORER | 10<br>X4<br>LEG LEVELER | 11<br>X4<br>3 PLAYER ROD | 12<br>X2<br>2 PLAYER ROD      | 13<br>X2<br>5 PLAYER ROD      | 14<br>X2<br>SOCCER BALL                                    |
| 15<br>X1