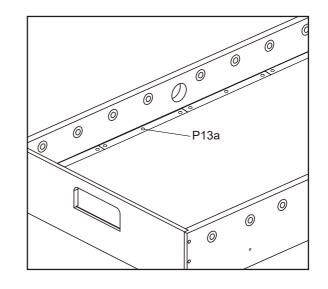

## STEP 7C

Cover the Screw Hole Cap P13a to the screw hole.

STEP 7D

8

KICKFoosballTables.com 1 (866)-844-KICK (5425) 1 support@kickfoosballtables.com