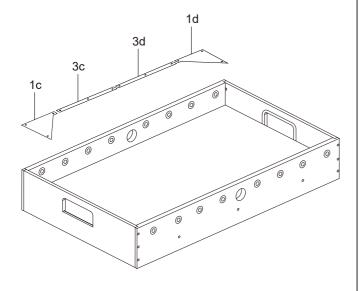

WARNING: TWO ADULTS ARE NEEDED TO ASSEMBLE THE SOCCER TABLE

### STEP 6A

Steps 6A to 6E are optional if you want.

### STEP 6B

Attach the plastic 2c, 2d, 3c, 3d to the playing field with S2.





## STEP 6C

Cover the Screw Hole Cap P13a to the screw hole.



STEP 6D



6 KICKFoosballTables.com 1(866)-844-KICK (5425)1 support@kickfoosballtables.com

#### WARNING: TWO ADULTS ARE NEEDED TO ASSEMBLE THE SOCCER TABLE



Insert the rod end part way through one side panel, and then place the rest of the parts needed on each rod, in the order shown, before inserting through the other side panel.



### WARNING: TWO ADULTS ARE NEEDED TO ASSEMBLE THE SOCCER TABLE

### STEP 7A

Steps 7A to 7E are optional if you want.

### STEP 7B

Attach the plastic 1c, 1d, 3c, 3d to the playing field with S2.



## STEP 7C

Cover the Screw Hole Cap P13a to the screw hole.



STEP 7D



8

KICKFoosballTables.com 1 (866)-844-KICK (5425) 1 support@kickfoosballtables.com

#### WARNING: TWO ADULTS ARE NEEDED TO ASSEMBLE THE SOCCER TABLE



Insert the rod end part way through one side panel, and then place the rest of the parts needed on each rod, in the order shown, before inserting through the other side panel.



### WARNING: TWO ADULTS ARE NEEDED TO ASSEMBLE THE SOCCER TABLE

## STEP 8