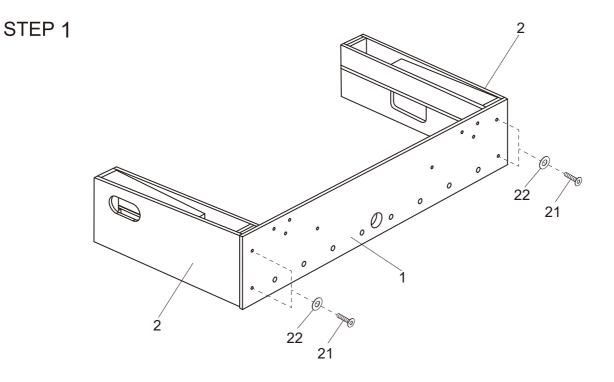

### WARNING: TWO ADULTS ARE NEEDED TO ASSEMBLE THE SOCCER TABLE

STEP 2

**3** KICKFoosballTables.com | (866)-844-KICK (5425) | support@kickfoosballtables.com