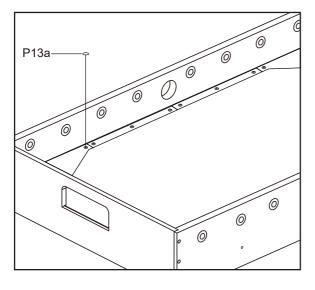

## STEP 6C

Cover the Screw Hole Cap P13a to the screw hole.

STEP 6D

6 KICKFoosballTables.com 1(866)-844-KICK (5425)1 support@kickfoosballtables.com