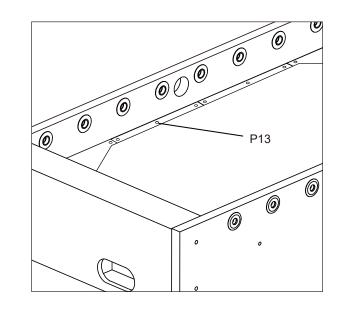

## STEP 6C

Cover the Screw Hole Cap P13 to the screw hole.

STEP 6D

KICKFoosballTables.com | (866)-844-KICK (5425) | support@kickfoosballtables.com

7