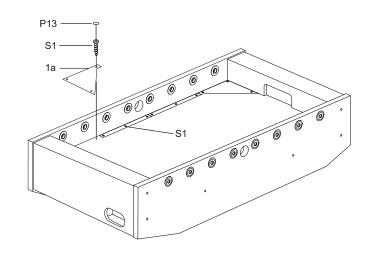

### STEP 6B

Attach the plastic 1a, 1b, 3a, 3b to the playing field with S1.

## STEP 6C

Cover the Screw Hole Cap P13 to the screw hole.

STEP 6D

KICKFoosballTables.com | (866)-844-KICK (5425) | support@kickfoosballtables.com

7