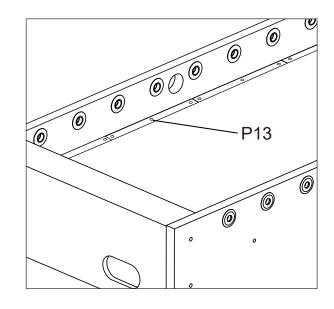

## STEP 6C

Cover the Screw Hole Cap P13 to the screw hole.

STEP 6D

KICKFoosballTables.com | (866)-844-KICK (5425) | support@kickfoosballtables.com

7