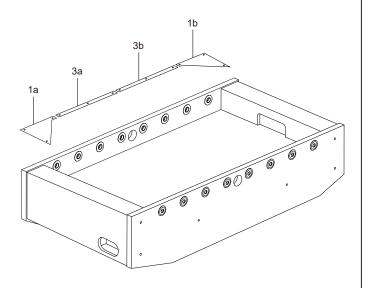

### STEP 6B

Attach the plastic 1a, 1b, 3a, 3b to the playing field with S1.

## STEP 6C

Cover the Screw Hole Cap P13 to the screw hole.

STEP 6D

KICKFoosballTables.com | (866)-844-KICK (5425) | support@kickfoosballtables.com

7