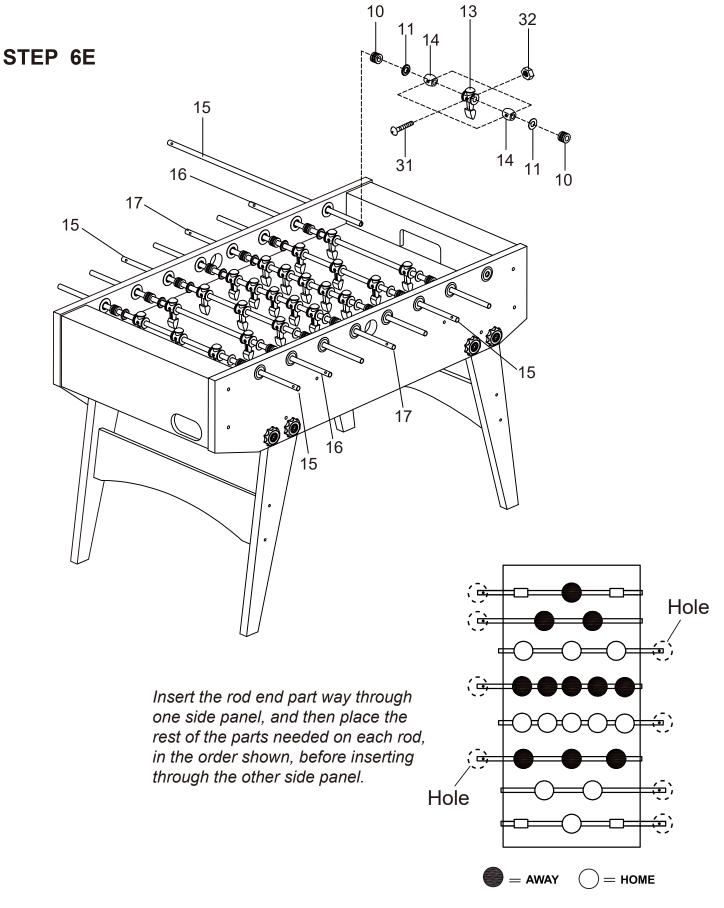

s 5A to 5E are optional if you want.



STEP 5B

Attach the plastic 2a, 2b, 3a, 3b to the playing field with S1.



## STEP 5C

Cover the Screw Hole Cap P13 to the screw hole.



STEP 5D



5

 $KICKFoosballTables.com \ \ I\ (866)-844-KICK\ (5425)\ \ I\ \ support@kickfoosballtables.com$ 

#### WARNING: TWO ADULTS ARE NEEDED TO ASSEMBLE THE SOCCER TABLE

## **STEP 5E**



### WARNING: TWO ADULTS ARE NEEDED TO ASSEMBLE THE SOCCER TABLE

### STEP 6A

Steps 6A to 6E are optional if you want.



### STEP 6B

Attach the plastic 1a, 1b, 3a, 3b to the playing field with S1.



## STEP 6C

Cover the Screw Hole Cap P13 to the screw hole.



STEP 6D



KICKFoosballTables.com | (866)-844-KICK (5425) | support@kickfoosballtables.com

7

#### WARNING: TWO ADULTS ARE NEEDED TO ASSEMBLE THE SOCCER TABLE



8 KICKFoosballTables.com I (866)-844-KICK (5425) I support@kickfoosballtables.com

#### WARNING: TWO ADULTS ARE NEEDED TO ASSEMBLE THE SOCCER TABLE

### **STEP 7**



#### WARNING: TWO ADULTS ARE NEEDED TO ASSEMBLE THE SOCCER TABLE



**NOTE:** Once table is completely assembled and placed in desired location, use level (not included) to adjust table is level in both directions.

10

KICKFoosballTables.com | (866)-844-KICK (5425) | support@kickfoosballtables.com