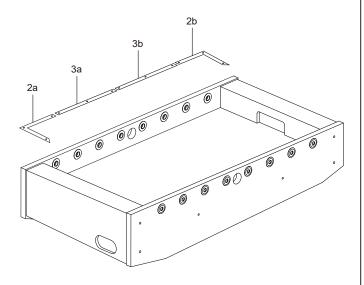

### STEP 5A

Steps 5A to 5E are optional if you want.

STEP 5B

Attach the plastic 2a, 2b, 3a, 3b to the playing field with S1.