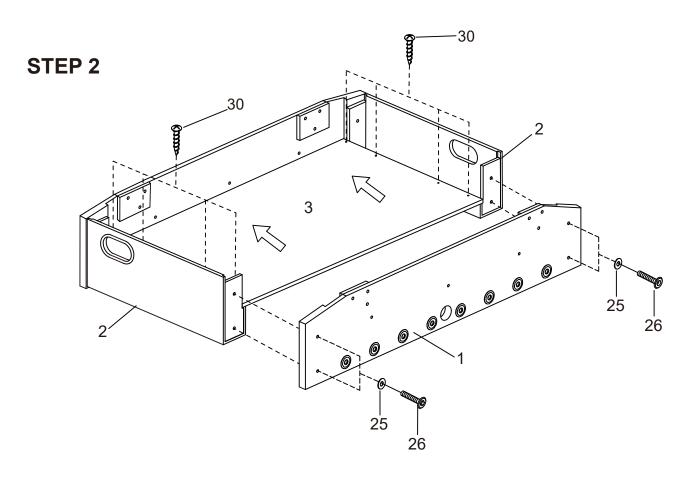

| 5/32" NUT           |            | 5/32" NUT          |     | 1/8" x 2" SCREWS |    | 1/8" x 3/4" SCREWS |    | 1/8" x 1/2" SCREWS |     |
| 36               | X8  | 37                 | X2     | S1                  | X36        |                    |     | -                |    | -                  |    | -                  |     |
| De               |     |                    |        | Ś                   | and the    |                    |     |                  |    |                    |    |                    |     |
| 1/4" LOCK NU     | JT  | ALI                | EN KEY | 1/2 "FLAT H         | EAD SCREWS |                    |     |                  |    |                    |    |                    |     |

### WARNING: TWO ADULTS ARE NEEDED TO ASSEMBLE THE SOCCER TABLE





3 KICKFoosballTables.com I (866)-844-KICK (5425) I support@kickfoosballtables.com

## WARNING: TWO ADULTS ARE NEEDED TO ASSEMBLE THE SOCCER TABLE

## **STEP 3**





4 KICKFoosballTables.com 1(866)-844-KICK (5425)1 support@kickfoosballtables.com

### WARNING: TWO ADULTS ARE NEEDED TO ASSEMBLE THE SOCCER TABLE

### STEP 5A

Steps 5A to 5E are optional if you want.



STEP 5B

Attach the plastic 2a, 2b, 3a, 3b to the playing field with S1.



## STEP 5C

Cover the Screw Hole Cap P13 to the screw hole.



STEP 5D



5

 $KICKFoosballTables.com \ \ I\ (866)-844-KICK\ (5425)\ \ I\ \ support@kickfoosballtables.com$ 

#### WARNING: TWO ADULTS ARE NEEDED TO ASSEMBLE THE SOCCER TABLE

## **STEP 5E**



### WARNING: TWO ADULTS ARE NEEDED TO ASSEMBLE THE SOCCER TABLE

### STEP 6A

Steps 6A to 6E ar