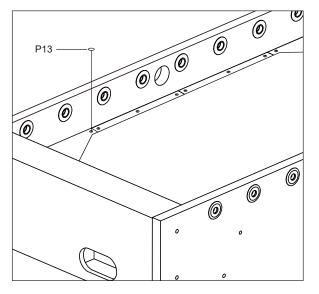

## STEP 6C

Cover the Screw Hole Cap P13 to the screw hole.

STEP 6D

KICKFoosballTables.com | (866)-844-KICK (5425) | support@kickfoosballtables.com

7