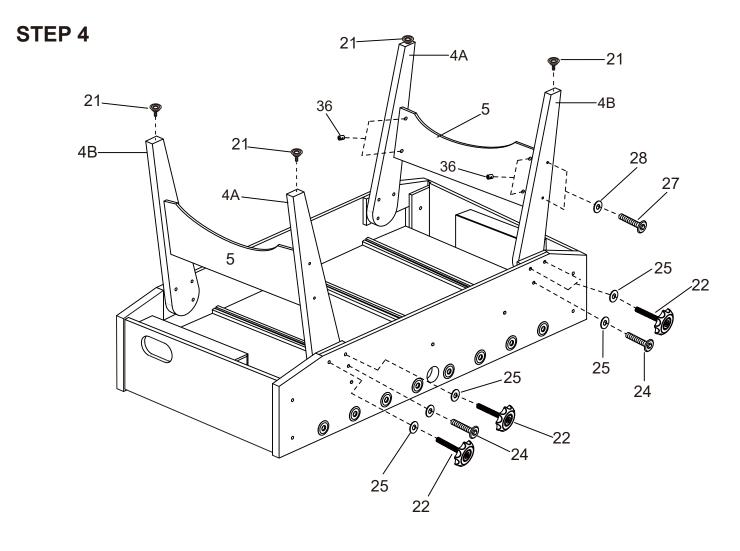

8  | 37                 | X2     | S1                  | X36        |                    |     | -                |    | -                  |    | -                  |     |
| De               |     |                    |        | Ś                   | and the    |                    |     |                  |    |                    |    |                    |     |
| 1/4" LOCK NU     | JT  | ALI                | EN KEY | 1/2 "FLAT H         | EAD SCREWS |                    |     |                  |    |                    |    |                    |     |

### WARNING: TWO ADULTS ARE NEEDED TO ASSEMBLE THE SOCCER TABLE





3 KICKFoosballTables.com I (866)-844-KICK (5425) I support@kickfoosballtables.com

## WARNING: TWO ADULTS ARE NEEDED TO ASSEMBLE THE SOCCER TABLE

## **STEP 3**





4 KICKFoosballTables.com 1(866)-844-KICK (5425)1 support@kickfoosballtables.com

### WARNING: TWO ADULTS ARE NEEDED TO ASSEMBLE THE SOCCER TABLE

### STEP 5A

Steps 5A to 5E are optional if you want.



STEP 5B

Attach the plastic 2a, 2b, 3a, 3b to the playing field with S1.



## STEP 5C

Cover the Screw Hole Cap P13 to the screw hole.



STEP 5D



5

 $KICKFoosballTables.com \ \ I\ (866)-844-KICK\ (5425)\ \ I\ \ support@kickfoosballtables.com$ 

#### WARNING: TWO ADULTS ARE NEEDED TO ASSEMBLE THE SOCCER TABLE

## **STEP 5E**



### WARNING: TWO ADULTS ARE NEEDED TO ASSEMBLE THE SOCCER TABLE

### STEP 6A

Steps 6A to 6E are optional if you want.



### STEP 6B

Attach the plastic 1a, 1b, 3a, 3b to the playing field with S1.



## STEP 6C

Cover the Screw Hole Cap P13 to the screw hole.