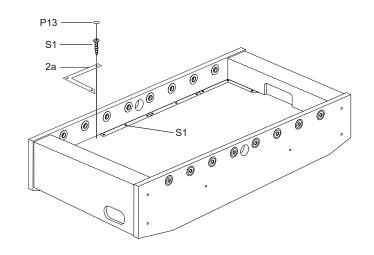

### STEP 5A

Steps 5A to 5E are optional if you want.

STEP 5B

Attach the plastic 2a, 2b, 3a, 3b to the playing field with S1.

## STEP 5C

Cover the Screw Hole Cap P13 to the screw hole.

STEP 5D

5

 $KICKFoosballTables.com \ \ I\ (866)-844-KICK\ (5425)\ \ I\ \ support@kickfoosballtables.com$ 