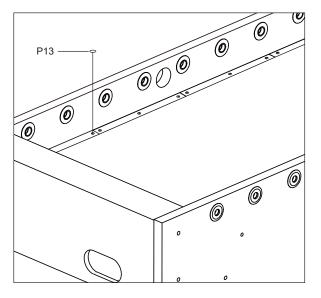

## STEP 5C

Cover the Screw Hole Cap P13 to the screw hole.

STEP 5D

5

 $KICKFoosballTables.com \ \ I\ (866)-844-KICK\ (5425)\ \ I\ \ support@kickfoosballtables.com$ 