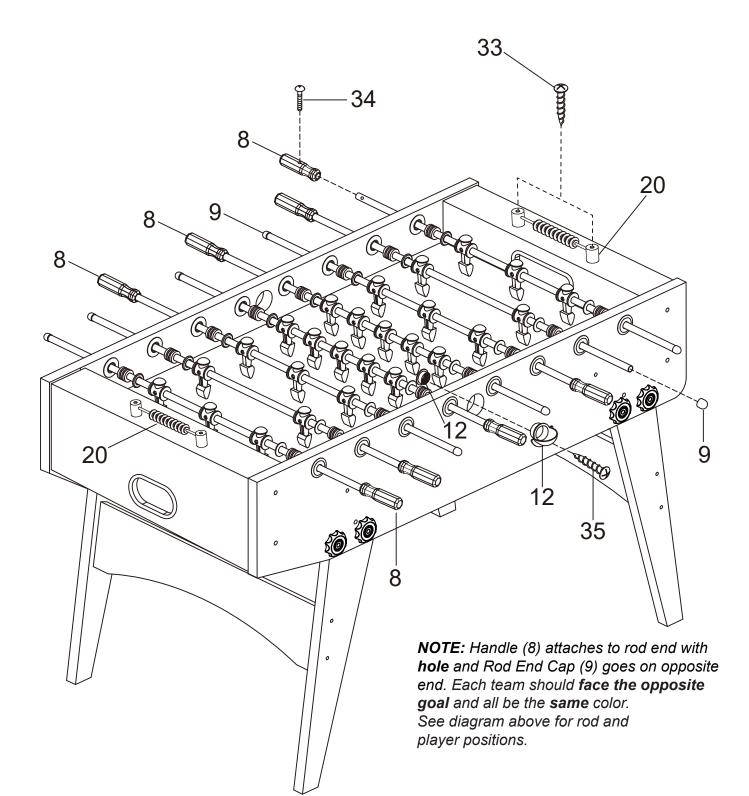

### **STEP 7**

#### WARNING: TWO ADULTS ARE NEEDED TO ASSEMBLE THE SOCCER TABLE

**NOTE:** Once table is completely assembled and placed in desired location, use level (not included) to adjust table is level in both directions.