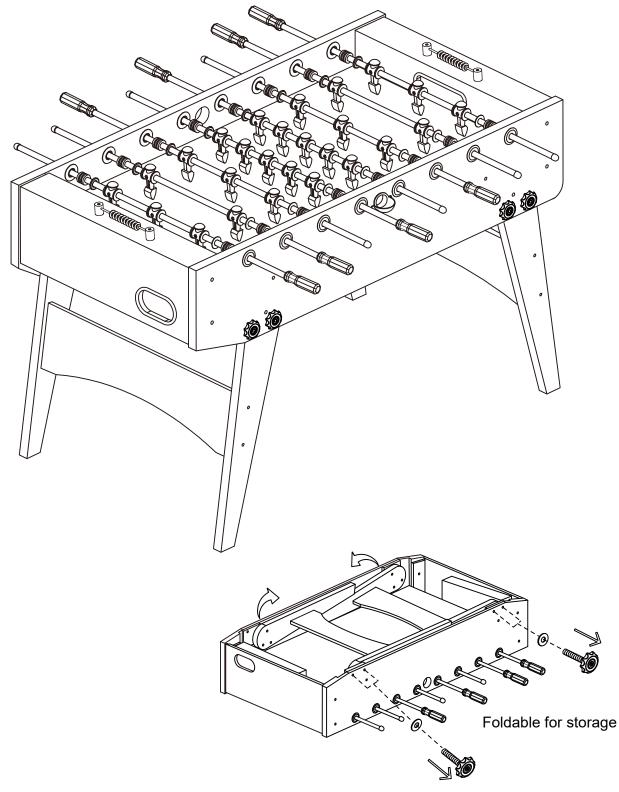

#### WARNING: TWO ADULTS ARE NEEDED TO ASSEMBLE THE SOCCER TABLE

**NOTE:** Once table is completely assembled and placed in desired location, use level (not included) to adjust table is level in both directions.

10

KICKFoosballTables.com | (866)-844-KICK (5425) | support@kickfoosballtables.com