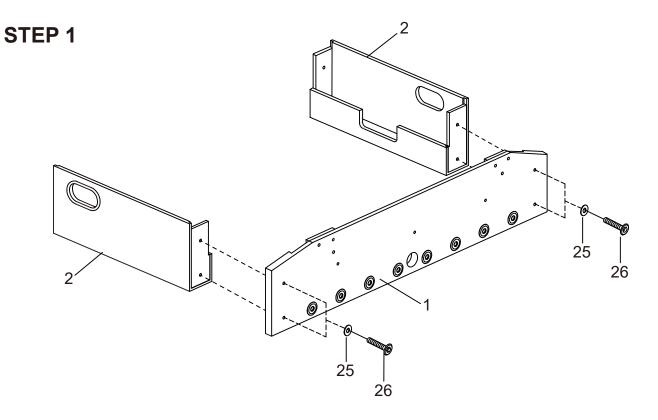

| 5/32" NUT           |            | 5/32" NUT          |     | 1/8" x 2" SCREWS |    | 1/8" x 3/4" SCREWS |    | 1/8" x 1/2" SCREWS |     |
| 36               | X8  | 37                 | X2     | S1                  | X36        |                    |     | -                |    | -                  |    | -                  |     |
| De               |     |                    |        | Ś                   | and the    |                    |     |                  |    |                    |    |                    |     |
| 1/4" LOCK NU     | JT  | ALI                | EN KEY | 1/2 "FLAT H         | EAD SCREWS |                    |     |                  |    |                    |    |                    |     |

### WARNING: TWO ADULTS ARE NEEDED TO ASSEMBLE THE SOCCER TABLE





3 KICKFoosballTables.com I (866)-844-KICK (5425) I support@kickfoosballtables.com

## WARNING: TWO ADULTS ARE NEEDED TO ASSEMBLE THE SOCCER TABLE

## **STEP 3**





4 KICKFoosballTables.com 1(866)-844-KICK (5425)1 support@kickfoosballtables.com

### WARNING: TWO ADULTS ARE NEEDED TO ASSEMBLE THE SOCCER TABLE

### STEP 5A

Steps 5A to 5E are optional if you want.



STEP 5B

Attach the plastic 2a, 2b, 3a, 3b to the playing field with S1.



## STEP 5C

Cover the Screw Hole Cap P13 to the screw hole.



STEP 5D



5

 $KICKFoosballTables.com \ \ I\ (866)-844-KICK\ (5425)\ \ I\ \ support@kickfoosballtables.com$ 

#### WARNING: TWO ADULTS ARE NEEDED TO ASSEMBLE THE SOCCER TABLE

## **STEP 5E**



### WARNING: TWO ADULTS ARE NEEDED TO ASSEMBLE THE SOCCER TABLE

### STEP 6A

Steps 6A to 6E