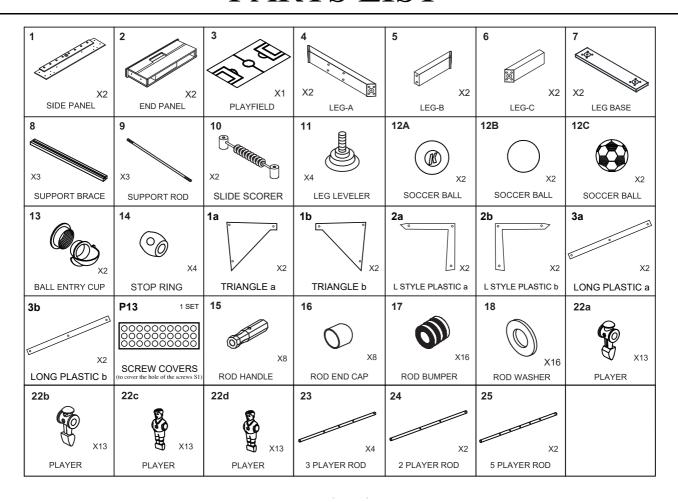

ominator 55**"

(Brown/Black)

FOOSBALL TABLE ASSEMBLY INSTRUCTIONS



WARNING: TWO ADULTS ARE NEEDED TO ASSEMBLE THE SOCCER TABLE









IF YOUR TABLE HAS DAMAGES, MISSING PARTS, OR YOU ARE NOT <u>100%</u>
SATISFIED PLEASE CONTACT <u>KICK</u>, <u>NOT THE RESELLER</u>.

SCAN THIS QR CODE TO CONTACT US IF YOU FACE ANY ISSUES.

FOR THE LATEST INSTRUCTION MANUALS, VIDEOS, TABLE ASSEMBLY INFO, DIFFERENT GOALIE SETUPS, PLAYER TYPES, AND OTHER HELPFUL TIPS - PLEASE VISIT THE LINK BELOW OR SCAN THIS QR CODE————



www.KICKFoosballTables.com/Instructions/

CONTACT INFORMATION:

Email: Support@KICKFoosballTables.com Website: www.KICKFoosballTables.com

Phone: 1 (866) 844-KICK (5425) or (210) 664-8934

**MAILING ADDRESS:** 

KICK Sports PO Box 790311

San Antonio, Texas 78279

### **PARTS LIST**



### **HARDWARE**



#### WARNING: TWO ADULTS ARE NEEDED TO ASSEMBLE THE SOCCER TABLE





STEP 2



#### WARNING: TWO ADULTS ARE NEEDED TO ASSEMBLE THE SOCCER TABLE



#### WARNING: TWO ADULTS ARE NEEDED TO ASSEMBLE THE SOCCER TABLE

STEP 5



#### WARNING: TWO ADULTS ARE NEEDED TO ASSEMBLE THE SOCCER TABLE

#### STEP 6A

Steps 6A to 6E are optional if you want.



#### STEP 6B

Attach the plastic 2a, 2b, 3a, 3b to the playing field with S1.



#### STEP 6C

Cover the Screw Hole Cap P13 to the screw hole.



#### STEP 6D



#### WARNING: TWO ADULTS ARE NEEDED TO ASSEMBLE THE SOCCER TABLE



Insert the rod end part way through one side panel, and then place the rest of the parts needed on each rod, in the order shown, before inserting through the other side panel.



#### WARNING: TWO ADU