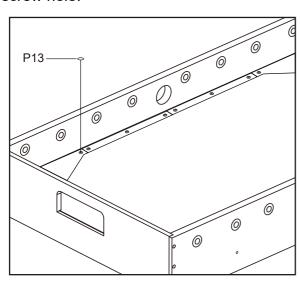

### WARNING: TWO ADULTS ARE NEEDED TO ASSEMBLE THE SOCCER TABLE

#### STEP 6A

Steps 6A to 6E are optional if you want.



#### STEP 6B

Attach the plastic 2a, 2b, 3a, 3b to the playing field with S1.



#### STEP 6C

Cover the Screw Hole Cap P13 to the screw hole.



#### STEP 6D



#### WARNING: TWO ADULTS ARE NEEDED TO ASSEMBLE THE SOCCER TABLE



Insert the rod end part way through one side panel, and then place the rest of the parts needed on each rod, in the order shown, before inserting through the other side panel.



#### WARNING: TWO ADULTS ARE NEEDED TO ASSEMBLE THE SOCCER TABLE

#### STEP 7A

Steps 7A to 7E are optional if you want.



#### STEP 7B

Attach the plastic 1a, 1b, 3a, 3b to the playing field with S1.



#### STEP 7C

Cover the Screw Hole Cap P13 to the screw hole.



#### STEP 7D



#### WARNING: TWO ADULTS ARE NEEDED TO ASSEMBLE THE SOCCER TABLE



Insert the rod end part way through one side panel, and then place the rest of the parts needed on each rod, in the order shown, before inserting through the other side panel.



WARNING: TWO ADULTS ARE NEEDED TO ASSEMBLE THE SOCCER TABLE

STEP 8