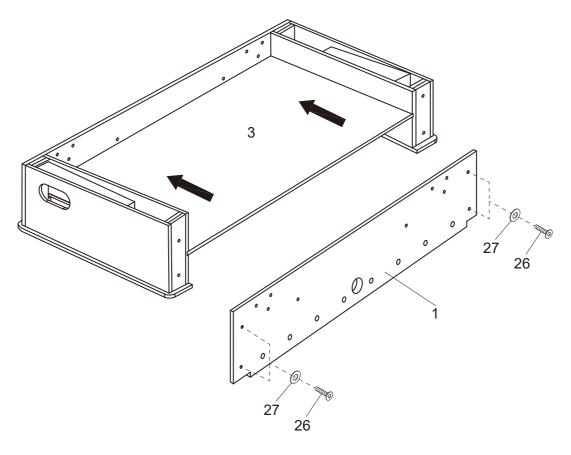

D TO ASSEMBLE THE SOCCER TABLE









IF YOUR TABLE HAS DAMAGES, MISSING PARTS, OR YOU ARE NOT <u>100%</u>
SATISFIED PLEASE CONTACT <u>KICK</u>, <u>NOT THE RESELLER</u>.

SCAN THIS QR CODE TO CONTACT US IF YOU FACE ANY ISSUES.

FOR THE LATEST INSTRUCTION MANUALS, VIDEOS, TABLE ASSEMBLY INFO, DIFFERENT GOALIE SETUPS, PLAYER TYPES, AND OTHER HELPFUL TIPS - PLEASE VISIT THE LINK BELOW OR SCAN THIS QR CODE————



www.KICKFoosballTables.com/Instructions/

CONTACT INFORMATION:

Email: Support@KICKFoosballTables.com Website: www.KICKFoosballTables.com

Phone: 1 (866) 844-KICK (5425) or (210) 664-8934

**MAILING ADDRESS:** 

KICK Sports PO Box 790311

San Antonio, Texas 78279

### **PARTS LIST**



### **HARDWARE**



#### WARNING: TWO ADULTS ARE NEEDED TO ASSEMBLE THE SOCCER TABLE





STEP 2



#### WARNING: TWO ADULTS ARE NEEDED TO ASSEMBLE THE SOCCER TABLE



#### WARNING: TWO ADULTS ARE NEEDED TO ASSEMBLE THE SOCCER TABLE

STEP 5



#### WARNING: TWO ADULTS ARE NEEDED TO ASSEMBLE THE SOCCER TABLE

#### STEP 6A

Steps 6A to 6E are optional if you want.



#### STEP 6B

Attach the plastic 2a, 2b, 3a, 3b to the playing field with S1.



#### STEP 6C

Cover the Screw Hole Cap P13 to the screw hole.



#### STEP 6D



#### WARNING: TWO ADULTS ARE NEEDED TO ASSEMBLE THE SOCCER TABLE



Insert the rod end part way through one side panel, and then place the rest of the parts needed on each rod, in the order shown, before inserting through the other side panel.



#### WARNING: TWO ADULTS ARE NEEDED TO ASSEMBLE THE SOCCER TABLE

#### STEP 7A

Steps 7A to 7E are optional if you want.