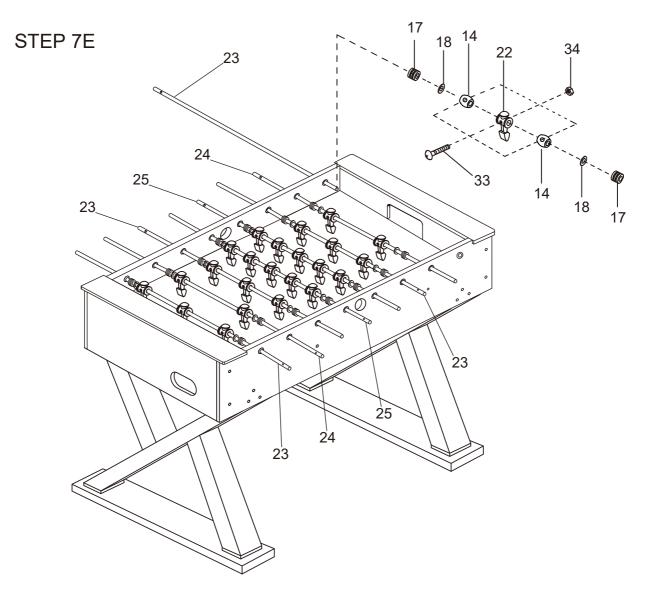

#### WARNING: TWO ADULTS ARE NEEDED TO ASSEMBLE THE SOCCER TABLE

Insert the rod end part way through one side panel, and then place the rest of the parts needed on each rod, in the order shown, before inserting through the other side panel.

WARNING: TWO ADULTS ARE NEEDED TO ASSEMBLE THE SOCCER TABLE

STEP 8