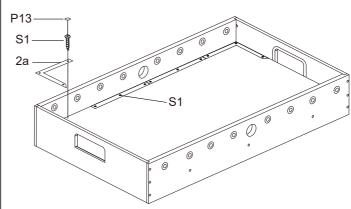

#### STEP 6B

Attach the plastic 2a, 2b, 3a, 3b to the playing field with S1.

#### STEP 6C

Cover the Screw Hole Cap P13 to the screw hole.