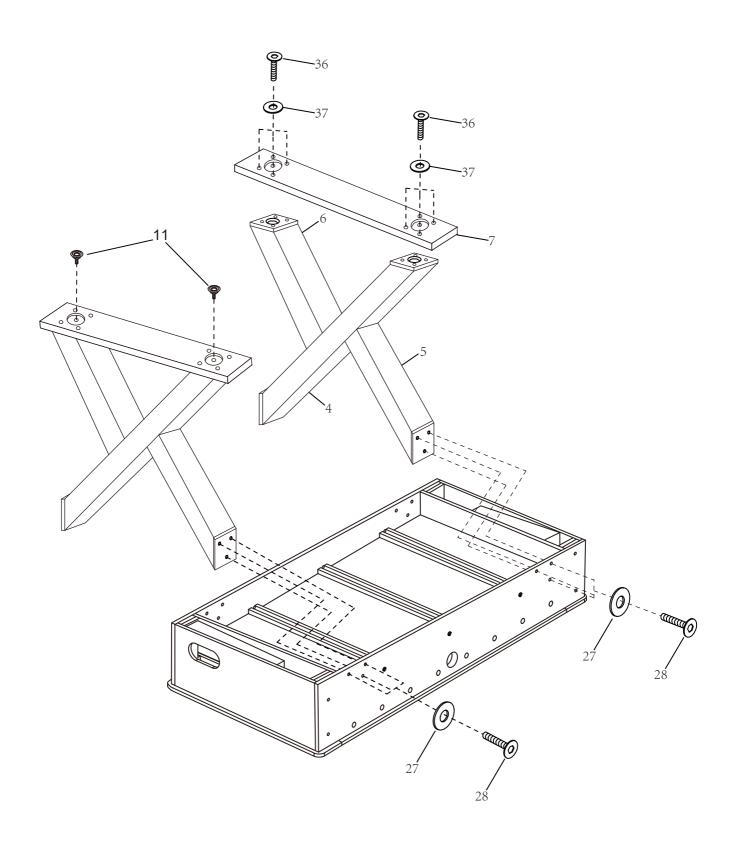

>, <u>NOT THE RESELLER</u>.

SCAN THIS QR CODE TO CONTACT US IF YOU FACE ANY ISSUES.

FOR THE LATEST INSTRUCTION MANUALS, VIDEOS, TABLE ASSEMBLY INFO, DIFFERENT GOALIE SETUPS, PLAYER TYPES, AND OTHER HELPFUL TIPS - PLEASE VISIT THE LINK BELOW OR SCAN THIS QR CODE————



www.KICKFoosballTables.com/Instructions/

CONTACT INFORMATION:

Email: Support@KICKFoosballTables.com Website: www.KICKFoosballTables.com

Phone: 1 (866) 844-KICK (5425) or (210) 664-8934

**MAILING ADDRESS:** 

KICK Sports PO Box 790311

San Antonio, Texas 78279

### **PARTS LIST**



### **HARDWARE**



#### WARNING: TWO ADULTS ARE NEEDED TO ASSEMBLE THE SOCCER TABLE





STEP 2



#### WARNING: TWO ADULTS ARE NEEDED TO ASSEMBLE THE SOCCER TABLE



#### WARNING: TWO ADULTS ARE NEEDED TO ASSEMBLE THE SOCCER TABLE

STEP 5



#### WARNING: TWO ADULTS ARE NEEDED TO ASSEMBLE THE SOCCER TABLE

#### STEP 6A

Steps 6A to 6E are optional if you want.



#### STEP 6B

Attach the plastic 2a, 2b, 3a, 3b to the playing field with S1.



#### STEP 6C

Cover the Screw Hole Cap P13 to the screw hole.



#### STEP 6D



#### WARNING: TWO ADULTS ARE NEEDED TO ASSEMBLE THE SOCCER TABLE



Insert the rod end part way through one side panel, and then place the rest of the parts needed on each rod, in the order shown, before inserting through the other side panel.



#### WARNING: TWO ADULTS ARE NEEDED TO ASSEMBLE THE SOCCER TABLE

#### STEP 7A

Steps 7A to 7E are optional if you want.



#### STEP 7B

Attach the plastic 1a, 1b, 3a, 3b to the playing field with S1.



#### STEP 7C

Cover the Screw Hole Cap P13 to the screw hole