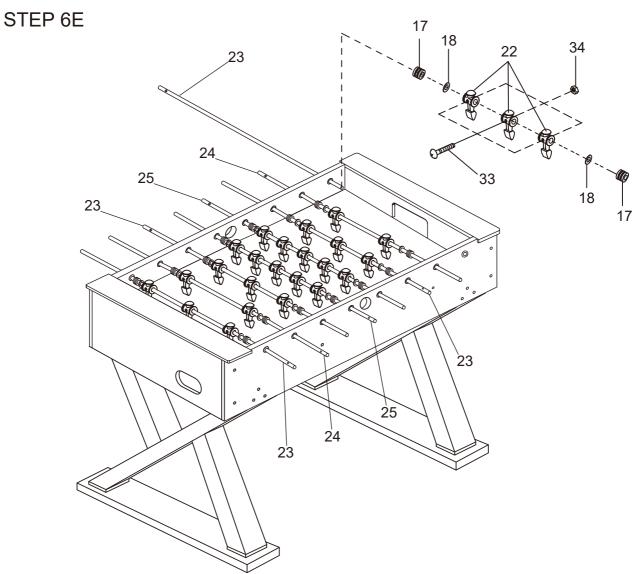

#### STEP 6D

#### WARNING: TWO ADULTS ARE NEEDED TO ASSEMBLE THE SOCCER TABLE

Insert the rod end part way through one side panel, and then place the rest of the parts needed on each rod, in the order shown, before inserting through the other side panel.