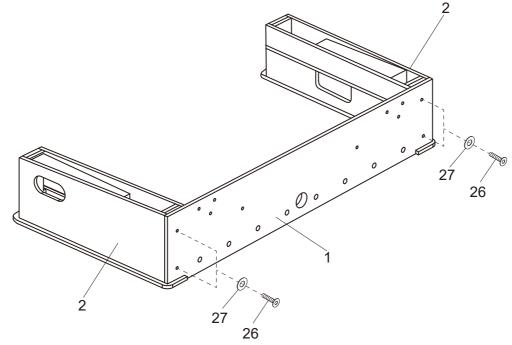

#### WARNING: TWO ADULTS ARE NEEDED TO ASSEMBLE THE SOCCER TABLE

STEP 2

#### WARNING: TWO ADULTS ARE NEEDED TO ASSEMBLE THE SOCCER TABLE