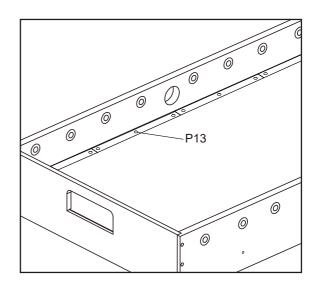

lTables.com/Instructions/

CONTACT INFORMATION:

Email: Support@KICKFoosballTables.com Website: www.KICKFoosballTables.com

Phone: 1 (866) 844-KICK (5425) or (210) 664-8934

**MAILING ADDRESS:** 

KICK Sports PO Box 790311

San Antonio, Texas 78279

### **PARTS LIST**



### **HARDWARE**



#### WARNING: TWO ADULTS ARE NEEDED TO ASSEMBLE THE SOCCER TABLE





STEP 2



#### WARNING: TWO ADULTS ARE NEEDED TO ASSEMBLE THE SOCCER TABLE



#### WARNING: TWO ADULTS ARE NEEDED TO ASSEMBLE THE SOCCER TABLE

STEP 5



#### WARNING: TWO ADULTS ARE NEEDED TO ASSEMBLE THE SOCCER TABLE

#### STEP 6A

Steps 6A to 6E are optional if you want.



#### STEP 6B

Attach the plastic 2a, 2b, 3a, 3b to the playing field with S1.



#### STEP 6C

Cover the Screw Hole Cap P13 to the screw hole.



#### STEP 6D



#### WARNING: TWO ADULTS ARE NEEDED TO ASSEMBLE THE SOCCER TABLE



Insert the rod end part way through one side panel, and then place the rest of the parts needed on each rod, in the order shown, before inserting through the other side panel.



#### WARNING: TWO ADULTS ARE NEEDED TO ASSEMBLE THE SOCCER TABLE

#### STEP 7A

Steps 7A to 7E are optional if you want.



#### STEP 7B

Attach the plastic 1a, 1b, 3a, 3b to the playing field with S1.



#### STEP 7C

Cover the Screw Hole Cap P13 to the screw hole.



#### STEP 7D



#### WARNING: TWO ADULTS ARE NEEDED TO ASSEMBLE THE SOCCER TABLE



Insert the rod end part way through one side panel, and then place the rest of the parts needed on each rod, in the order shown, before inserting through the other side panel.



WARNING: TWO ADULT