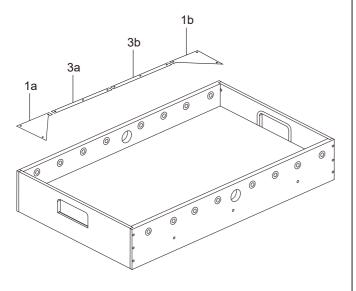

#### STEP 7A

Steps 7A to 7E are optional if you want.

#### STEP 7B

Attach the plastic 1a, 1b, 3a, 3b to the playing field with S1.