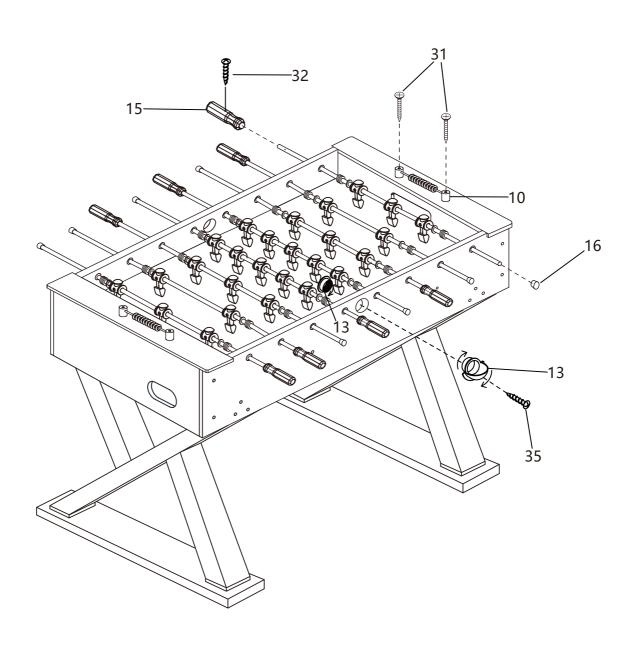

#### STEP 6A

Steps 6A to 6E are optional if you want.

#### STEP 6B

Attach the plastic 2a, 2b, 3a, 3b to the playing field with S1.

#### STEP 6C

Cover the Screw Hole Cap P13 to the screw hole.

#### STEP 6D