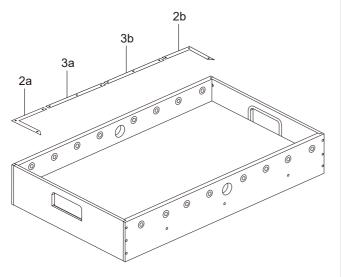

#### STEP 6B

Attach the plastic 2a, 2b, 3a, 3b to the playing field with S1.

#### STEP 7B

Attach the plastic 1a, 1b, 3a, 3b to the playing field with S1.