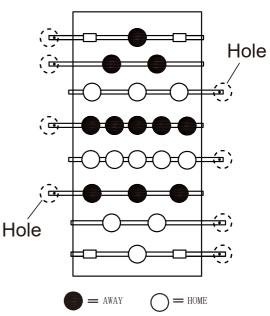

#### WARNING: TWO ADULTS ARE NEEDED TO ASSEMBLE THE SOCCER TABLE

Insert the rod end part way through one side panel, and then place the rest of the parts needed on each rod, in the order shown, before inserting through the other side panel.