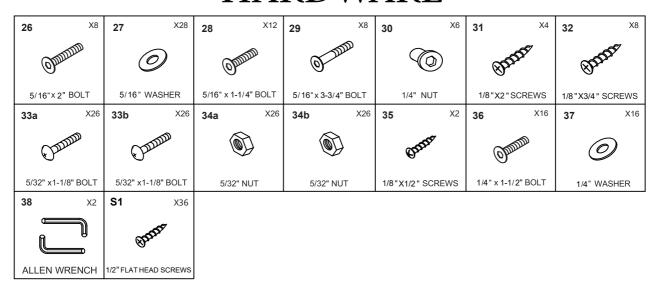

wn/Black)

FOOSBALL TABLE ASSEMBLY INSTRUCTIONS



WARNING: TWO ADULTS ARE NEEDED TO ASSEMBLE THE SOCCER TABLE









IF YOUR TABLE HAS DAMAGES, MISSING PARTS, OR YOU ARE NOT <u>100%</u>
SATISFIED PLEASE CONTACT <u>KICK</u>, <u>NOT THE RESELLER</u>.

SCAN THIS QR CODE TO CONTACT US IF YOU FACE ANY ISSUES.

FOR THE LATEST INSTRUCTION MANUALS, VIDEOS, TABLE ASSEMBLY INFO, DIFFERENT GOALIE SETUPS, PLAYER TYPES, AND OTHER HELPFUL TIPS - PLEASE VISIT THE LINK BELOW OR SCAN THIS QR CODE————



www.KICKFoosballTables.com/Instructions/

CONTACT INFORMATION:

Email: Support@KICKFoosballTables.com Website: www.KICKFoosballTables.com

Phone: 1 (866) 844-KICK (5425) or (210) 664-8934

**MAILING ADDRESS:** 

KICK Sports PO Box 790311

San Antonio, Texas 78279

### **PARTS LIST**



### **HARDWARE**



#### WARNING: TWO ADULTS ARE NEEDED TO ASSEMBLE THE SOCCER TABLE





STEP 2



#### WARNING: TWO ADULTS ARE NEEDED TO ASSEMBLE THE SOCCER TABLE



#### WARNING: TWO ADULTS ARE NEEDED TO ASSEMBLE THE SOCCER TABLE

STEP 5



#### WARNING: TWO ADULTS ARE NEEDED TO ASSEMBLE THE SOCCER TABLE

#### STEP 6A

Steps 6A to 6E are optional if you want.



#### STEP 6B

Attach the plastic 2a, 2b, 3a, 3b to the playing field with S1.



#### STEP 6C

Cover the Screw Hole Cap P13 to the screw hole.



#### STEP 6D



#### WARNING: TWO ADULTS ARE NEEDED TO ASSEMBLE THE SOCCER TABLE



Insert the rod end part way through one side panel, and then place the rest of the parts needed on each rod, in the order shown, before inserting through the other side panel.



#### WARNING: TWO ADULTS ARE NEEDED TO AS