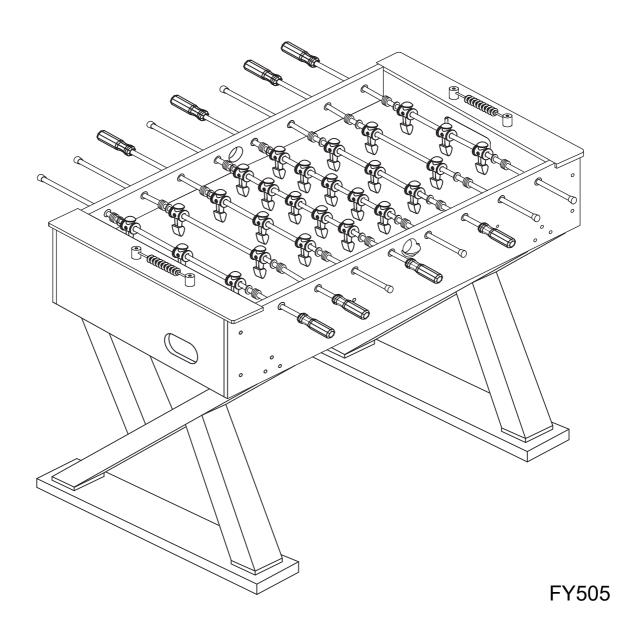

### **KICK Dominator 55**"

(Brown/Black)

FOOSBALL TABLE ASSEMBLY INSTRUCTIONS

WARNING: TWO ADULTS ARE NEEDED TO ASSEMBLE THE SOCCER TABLE

IF YOUR TABLE HAS DAMAGES, MISSING PARTS, OR YOU ARE NOT <u>100%</u>
SATISFIED PLEASE CONTACT <u>KICK</u>, <u>NOT THE RESELLER</u>.