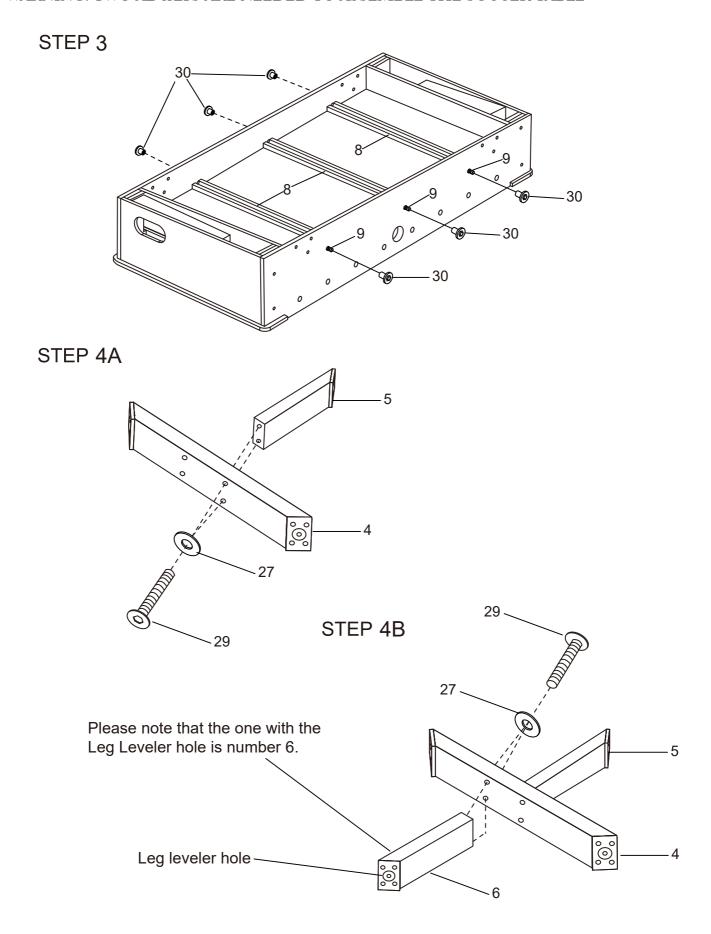

ISSING PARTS, OR YOU ARE NOT <u>100%</u>
SATISFIED PLEASE CONTACT <u>KICK</u>, <u>NOT THE RESELLER</u>.

SCAN THIS QR CODE TO CONTACT US IF YOU FACE ANY ISSUES.

FOR THE LATEST INSTRUCTION MANUALS, VIDEOS, TABLE ASSEMBLY INFO, DIFFERENT GOALIE SETUPS, PLAYER TYPES, AND OTHER HELPFUL TIPS - PLEASE VISIT THE LINK BELOW OR SCAN THIS QR CODE————



www.KICKFoosballTables.com/Instructions/

CONTACT INFORMATION:

Email: Support@KICKFoosballTables.com Website: www.KICKFoosballTables.com

Phone: 1 (866) 844-KICK (5425) or (210) 664-8934

**MAILING ADDRESS:** 

KICK Sports PO Box 790311

San Antonio, Texas 78279

### **PARTS LIST**



### **HARDWARE**



#### WARNING: TWO ADULTS ARE NEEDED TO ASSEMBLE THE SOCCER TABLE





STEP 2



#### WARNING: TWO ADULTS ARE NEEDED TO ASSEMBLE THE SOCCER TABLE



#### WARNING: TWO ADULTS ARE NEEDED TO ASSEMBLE THE SOCCER TABLE

STEP 5



#### WARNING: TWO ADULTS ARE NEEDED TO ASSEMBLE THE SOCCER TABLE

#### STEP 6A

Steps 6A to 6E are optional if you want.



#### STEP 6B

Attach the plastic 2a, 2b, 3a, 3b to the playing field with S1.



#### STEP 6C

Cover the Screw Hole Cap P13 to the screw hole.



#### STEP 6D



#### WARNING: TWO ADULTS ARE NEEDED TO ASSEMBLE THE SOCCER TABLE



Insert the rod end part way through one side panel, and then place the rest of the parts needed on each rod, in the order shown, before inserting through the other side panel.



#### WARNING: TWO ADULTS ARE NEEDED TO ASSEMBLE THE SOCCER TABLE

#### STEP 7A

Steps 7A to 7E are optional if you want.



#### STEP 7B

Attach the plastic 1a, 1b, 3a, 3b to the playing fi