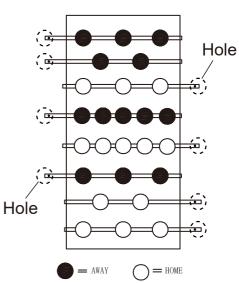

#### WARNING: TWO ADULTS ARE NEEDED TO ASSEMBLE THE SOCCER TABLE

Insert the rod end part way through one side panel, and then place the rest of the parts needed on each rod, in the order shown, before inserting through the other side panel.