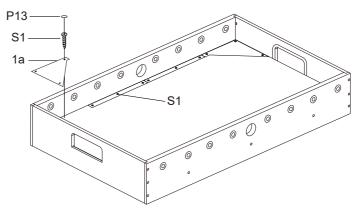

#### STEP 7B

Attach the plastic 1a, 1b, 3a, 3b to the playing field with S1.

#### STEP 7C

Cover the Screw Hole Cap P13 to the screw hole.