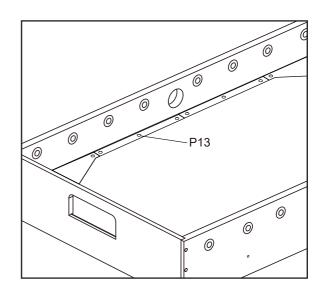

ADULTS ARE NEEDED TO ASSEMBLE THE SOCCER TABLE

#### STEP 6A

Steps 6A to 6E are optional if you want.



#### STEP 6B

Attach the plastic 2a, 2b, 3a, 3b to the playing field with S1.



#### STEP 6C

Cover the Screw Hole Cap P13 to the screw hole.



#### STEP 6D



#### WARNING: TWO ADULTS ARE NEEDED TO ASSEMBLE THE SOCCER TABLE



Insert the rod end part way through one side panel, and then place the rest of the parts needed on each rod, in the order shown, before inserting through the other side panel.



#### WARNING: TWO ADULTS ARE NEEDED TO ASSEMBLE THE SOCCER TABLE

#### STEP 7A

Steps 7A to 7E are optional if you want.



#### STEP 7B

Attach the plastic 1a, 1b, 3a, 3b to the playing field with S1.



#### STEP 7C

Cover the Screw Hole Cap P13 to the screw hole.



#### STEP 7D



#### WARNING: TWO ADULTS ARE NEEDED TO ASSEMBLE THE SOCCER TABLE



Insert the rod end part way through one side panel, and then place the rest of the parts needed on each rod, in the order shown, before inserting through the other side panel.



WARNING: TWO ADULTS ARE NEEDED TO ASSEMBLE THE SOCCER TABLE

STEP 8