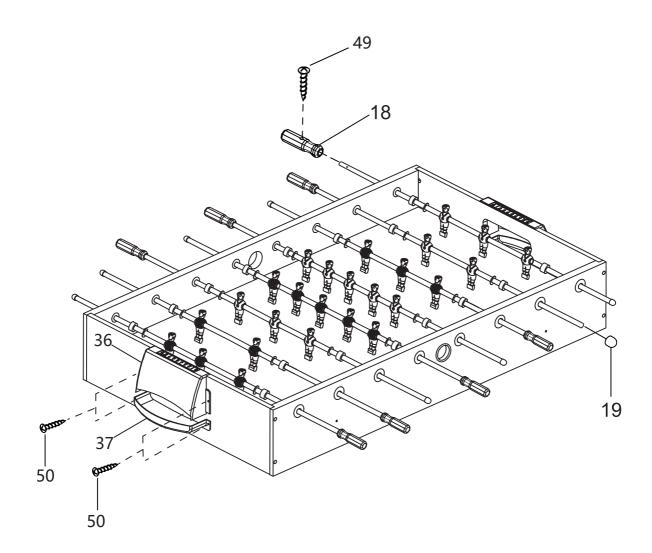

#### WARNING: TWO ADULTS ARE NEEDED TO ASSEMBLE THE SOCCER TABLE

Insert the rod end part way through one side panel, and then place the rest of the parts needed on each rod, in the order shown, before inserting through the other side panel.