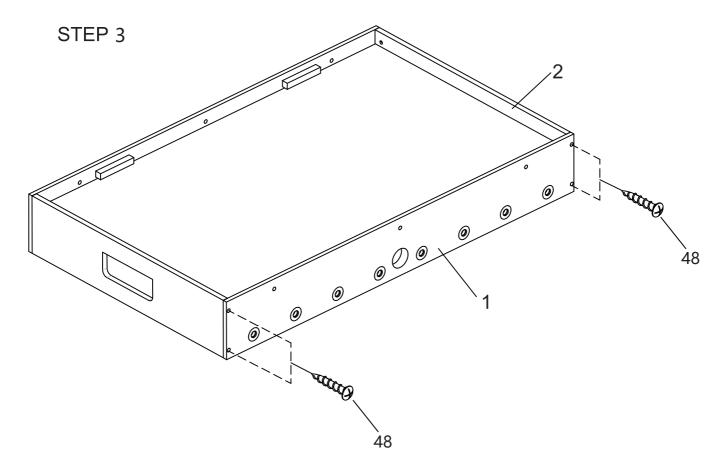

#### WARNING: TWO ADULTS ARE NEEDED TO ASSEMBLE THE SOCCER TABLE

#### WARNING: TWO ADULTS ARE NEEDED TO ASSEMBLE THE SOCCER TABLE

STEP 5B