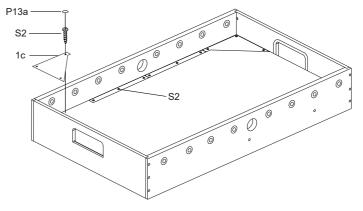

EEDED TO ASSEMBLE THE SOCCER TABLE



STEP 5B

#### WARNING: TWO ADULTS ARE NEEDED TO ASSEMBLE THE SOCCER TABLE

#### STEP 5A

6

Steps 5A to 5E are optional if you want.

Attach the plastic 2c, 2d, 3c, 3d to the playing field with S2.

> 0 0



STEP 5D



KICKFoosballTables.com 1 (866)-844-KICK (5425) 1 support@kickfoosballtables.com

6

0

0

0

#### WARNING: TWO ADULTS ARE NEEDED TO ASSEMBLE THE SOCCER TABLE



Insert the rod end part way through one side panel, and then place the rest of the parts needed on each rod, in the order shown, before inserting through the other side panel.



#### WARNING: TWO ADULTS ARE NEEDED TO ASSEMBLE THE SOCCER TABLE

#### STEP 6A

Steps 6A to 6E are optional if you want.

#### STEP 6B

Attach the plastic 1c, 1d, 3c, 3d to the playing field with S2.





#### STEP 6C

Cover the Screw Hole Cap P13a to the screw hole.



STEP 6D



#### WARNING: TWO ADULTS ARE NEEDED TO ASSEMBLE THE SOCCER TABLE



Insert the rod end part way through one side panel, and then place the rest of the parts needed on each rod, in the order shown, before inserting through the other side panel.



#### WARNING: TWO ADULTS ARE NEEDED TO ASSEMBLE THE SOCCER TABLE



#### WARNING: TWO ADULTS ARE NEEDED TO ASSEMBLE THE SOCCER TABLE



<sup>11</sup> KICKFoosballTables.com 1 (866)-844-KICK (5425) 1 support@kickfoosballtables.com

#### WARNING: TWO ADULTS ARE NEEDED TO ASSEMBLE THE SOCCER TABLE







#### WARNING: TWO ADULTS ARE NEEDED TO ASSEMBLE THE SOCCER TABLE



#### WARNING: TWO ADULTS ARE NEEDED TO ASSEMBLE THE SOCCER TABLE