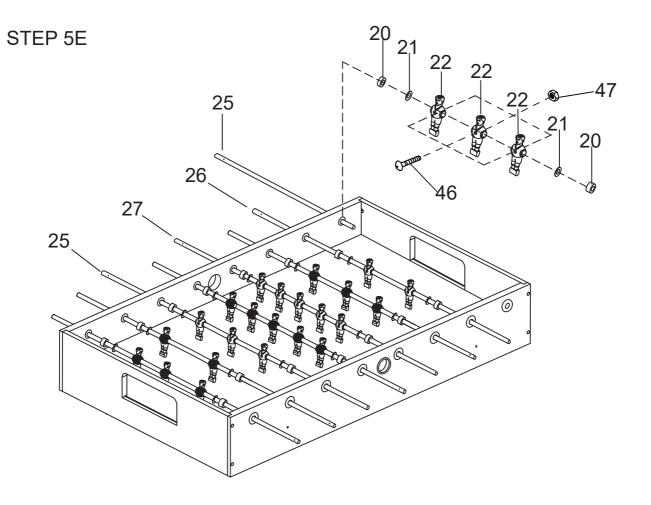

#### WARNING: TWO ADULTS ARE NEEDED TO ASSEMBLE THE SOCCER TABLE

Insert the rod end part way through one side panel, and then place the rest of the parts needed on each rod, in the order shown, before inserting through the other side panel.