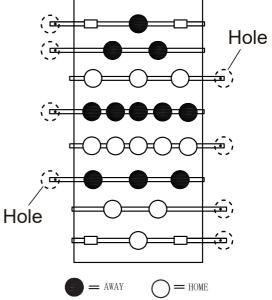

#### WARNING: TWO ADULTS ARE NEEDED TO ASSEMBLE THE SOCCER TABLE

Insert the rod end part way through one side panel, and then place the rest of the parts needed on each rod, in the order shown, before inserting through the other side panel.