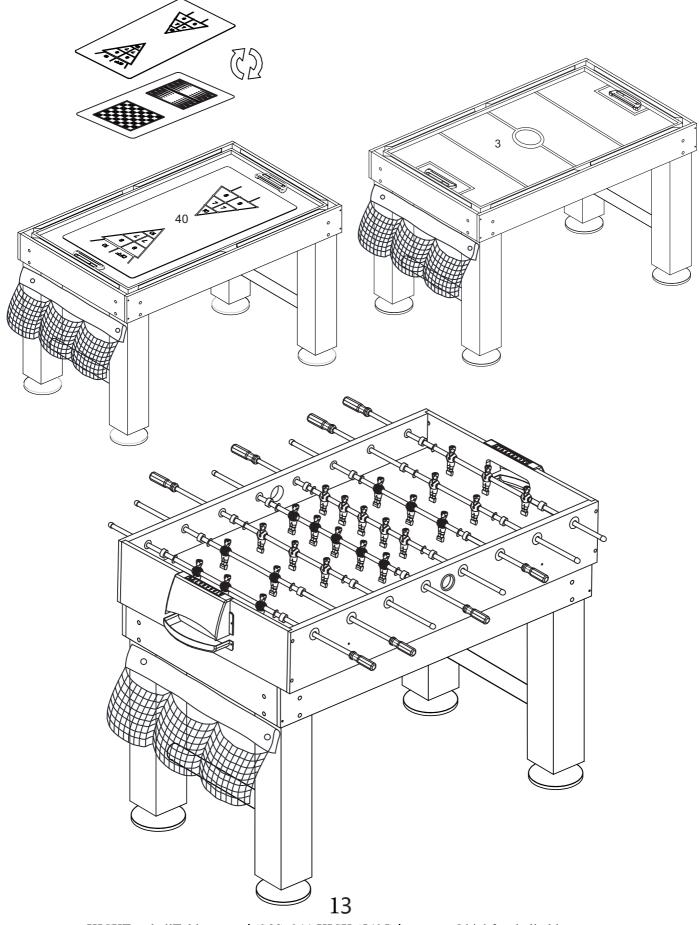

### **KICK Defender 48"**

**(Brown/Black)** 10 IN 1 MULTI-GAME FOOSBALL TABLE ASSEMBLY INSTRUCTIONS