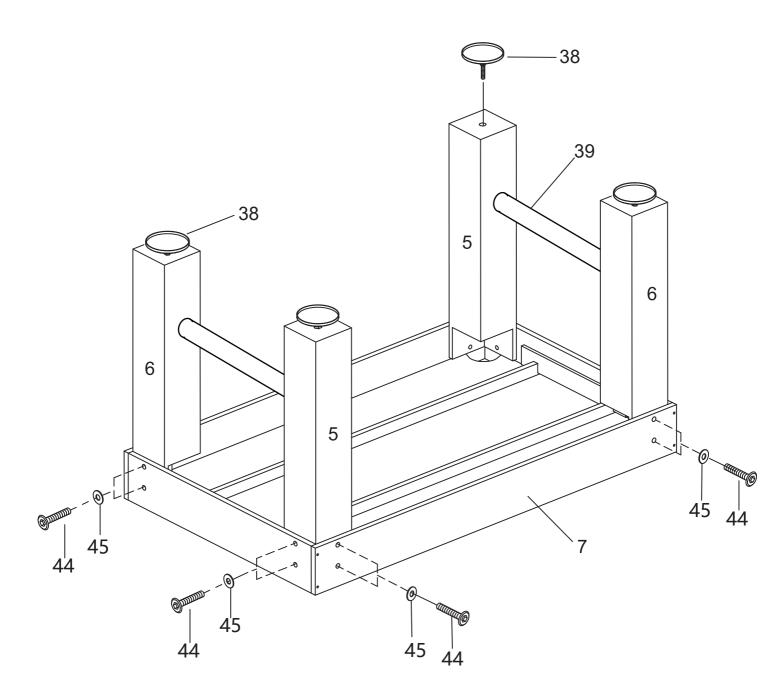

#### STEP 5A

6

Steps 5A to 5E are optional if you want.

Attach the plastic 2c, 2d, 3c, 3d to the playing field with S2.

> 0 0

STEP 5D

KICKFoosballTables.com 1 (866)-844-KICK (5425) 1 support@kickfoosballtables.com