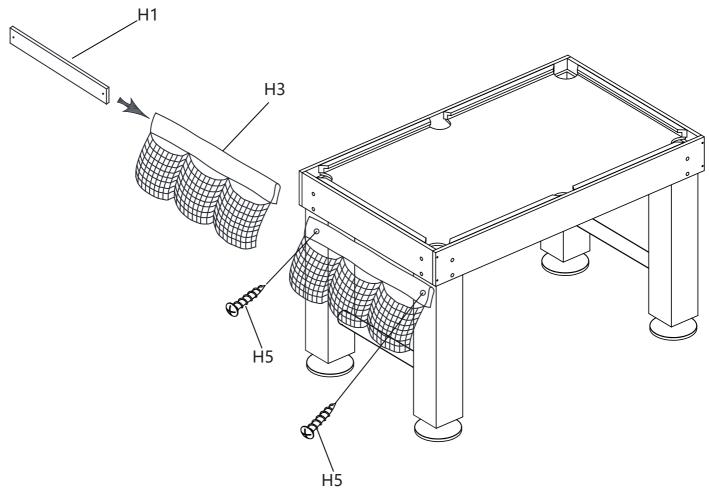

NEEDED TO ASSEMBLE THE SOCCER TABLE

#### STEP 6A

Steps 6A to 6E are optional if you want.

#### STEP 6B

Attach the plastic 1c, 1d, 3c, 3d to the playing field with S2.





#### STEP 6C

Cover the Screw Hole Cap P13a to the screw hole.



STEP 6D



#### WARNING: TWO ADULTS ARE NEEDED TO ASSEMBLE THE SOCCER TABLE



Insert the rod end part way through one side panel, and then place the rest of the parts needed on each rod, in the order shown, before inserting through the other side panel.



#### WARNING: TWO ADULTS ARE NEEDED TO ASSEMBLE THE SOCCER TABLE



#### WARNING: TWO ADULTS ARE NEEDED TO ASSEMBLE THE SOCCER TABLE



<sup>11</sup> KICKFoosballTables.com 1 (866)-844-KICK (5425) 1 support@kickfoosballtables.com

#### WARNING: TWO ADULTS ARE NEEDED TO ASSEMBLE THE SOCCER TABLE







#### WARNING: TWO ADULTS ARE NEEDED TO ASSEMBLE THE SOCCER TABLE



#### WARNING: TWO ADULTS ARE NEEDED TO ASSEMBLE THE SOCCER TABLE