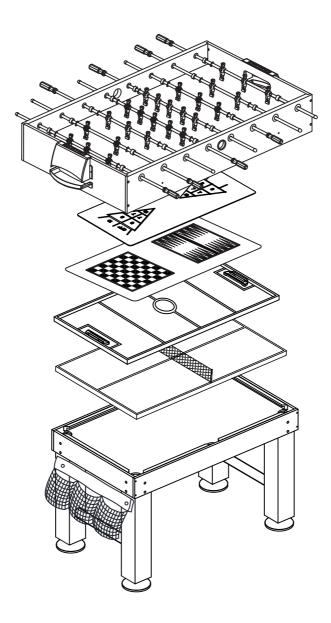

### **KICK Defender 48"**

**(Brown/Black)** 10 IN 1 MULTI-GAME FOOSBALL TABLE ASSEMBLY INSTRUCTIONS

#### WARNING: TWO ADULTS ARE NEEDED TO ASSEMBLE THE SOCCER TABLE