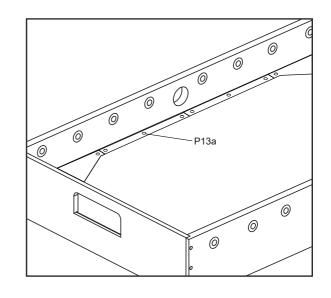

EEDED TO ASSEMBLE THE SOCCER TABLE

#### STEP 5A

6

Steps 5A to 5E are optional if you want.

Attach the plastic 2c, 2d, 3c, 3d to the playing field with S2.

> 0 0



STEP 5D



KICKFoosballTables.com 1 (866)-844-KICK (5425) 1 support@kickfoosballtables.com

6

0

0

0

#### WARNING: TWO ADULTS ARE NEEDED TO ASSEMBLE THE SOCCER TABLE



Insert the rod end part way through one side panel, and then place the rest of the parts needed on each rod, in the order shown, before inserting through the other side panel.



#### WARNING: TWO ADULTS ARE NEEDED TO ASSEMBLE THE SOCCER TABLE

#### STEP 6A

Steps 6A to 6E are optional if you want.

#### STEP 6B

Attach the plastic 1c, 1d, 3c, 3d to the playing field with S2.





#### STEP 6C

Cover the Screw Hole Cap P13a to the screw hole.



STEP 6D



#### WARNING: TWO ADULTS ARE NEEDED TO ASSEMBLE THE SOCCER TABLE



Insert the rod end part way through one side panel, and then place the rest of the parts needed on each rod, in the order shown, before inserting through the other side panel.



#### WARNING: TWO ADULTS ARE NEEDED TO ASSEMBLE THE SOCCER TABLE



#### WARNING: TWO ADULTS ARE NEEDED TO ASSEMBLE THE SOCCER TABLE



<sup>11</sup> KICKFoosballTables.com 1 (866)-844-KICK (5425) 1 support@kickfoosballtables.com

#### WARNING: TWO ADULTS ARE NEEDED TO ASSEMBLE THE SOCCER TABLE







#### WARNING: TWO ADULTS ARE NEEDED TO ASSEMBLE THE SOCCER TABLE



#### WARNING: TWO ADULTS ARE NEEDED TO ASSEMBLE THE SOCCER TABLE