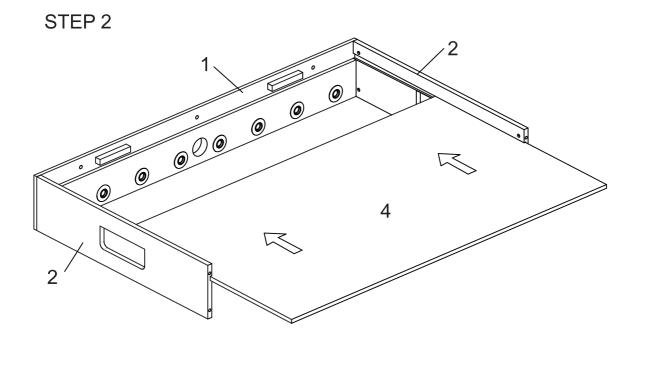

### PARTS LIST

|                        | 2                                                      | 3                      | 4                  | <i>c</i>            | C                  | -                       |
|------------------------|--------------------------------------------------------|------------------------|--------------------|---------------------|--------------------|-------------------------|
| 1                      | 2                                                      |                        |                    | 5                   | 6                  |                         |
| 3 2 2 2 2 2            |                                                        |                        |                    |                     |                    |                         |
| X2                     | X2                                                     | X1                     | X1                 |                     | x2                 | X1                      |
| SIDE PANEL             | END PANEL                                              | TABLE TENNIS<br>HOCKEY | PLAYFIELD          | RIGHT LEG           | LEFT LEG           | BILLIARD TABLE          |
| 8                      | 9                                                      | 10                     |                    | 12                  | 13                 | 14                      |
|                        |                                                        | $\bigcirc$             | db                 |                     |                    | $\bigcirc$              |
| X2                     | X2                                                     | X2                     | ×2                 | U <sub>x10</sub>    | × × ×              | X6                      |
| SUPPORT BRACE          | PUSH HOCKEY STICK                                      | PUCK                   | STRIKER            | BOWLING PIN SET     | BOWLING BALL       | PUCKS                   |
| 15                     | 16                                                     | 1c                     | 1d                 | 2c                  | 2d                 | 3c                      |
|                        |                                                        |                        |                    |                     |                    | 8                       |
| X1 U                   | ×0<br>×4                                               | • X2                   | ×2                 | . x₂                | • X2               | Е<br>Х2                 |
| DICE SET               | STOP RING                                              | TRIANGLE a             | TRIANGLE b         | L STYLE PLASTIC a   | L STYLE PLASTIC b  | LONG PLASTIC a          |
| 3d                     | <b>P13a</b> 1 SET                                      | 18                     | 19                 | 20                  | 21                 | 22a                     |
| •                      | 000000000000000000000000000000000000000                |                        | $\sim$             |                     | $\bigcirc$         |                         |
| E                      | 000000000000000000000000000000000000000                | X8                     | V <sub>X8</sub>    | X16                 | ×16                | <b>H</b> X13            |
| X2<br>LONG PLASTIC b   | SCREW HOLE CAP<br>(to cover the hole of the screws S1) | ROD HANDLE             | ROD END CAP        | ROD BUMPER          | ROD WASHER         | PLAYER                  |
| 22b                    | 23                                                     | 24                     | 25                 | 26                  | 27                 | 28                      |
|                        | 0                                                      | ٢                      |                    |                     |                    |                         |
|                        | , OO                                                   | VI Å                   |                    |                     |                    |                         |
| D X13<br>PLAYER        | X1<br>BACKGAMMON SET                                   | CHESS SET              | X4<br>3 PLAYER ROD | X2<br>2 PLAYER ROD  | X2<br>5 PLAYER ROD | X2<br>TABLE TENNIS BALL |
| 29                     | 30                                                     | 31                     | 32                 | 33                  | 34                 | 35                      |
|                        |                                                        | 0000                   |                    |                     |                    |                         |
| X2                     |                                                        | 0000                   |                    |                     |                    |                         |
| TABLE TENNIS<br>PADDLE | X2                                                     |                        | X1                 | X2                  | X1                 | X2<br>CHALKS            |
| 36                     | SOCCER BALL                                            | BILLIARD BALLS SET     | TRIANGLE           | CUC STICK           | BRUSH              | 42                      |
|                        | er er                                                  | J.                     | $\sim$             |                     |                    |                         |
|                        |                                                        | $\bigcirc$             |                    |                     |                    | X2                      |
| X2 V                   | X2                                                     | X4                     | ×2 <b>V</b>        | X1<br>SHUFFLEBOARD  | X1                 | TABLE TENNIS            |
| GOAL BOX TOP           | GOAL BOX BOTTOM                                        | LEG LEVELER            | LEG CROSS ROD      | /BOWLING TOP        |                    | POSTS                   |
|                        |                                                        |                        |                    |                     |                    |                         |
|                        |                                                        |                        |                    |                     |                    |                         |
| X2<br>(Pre-installed)  | X1                                                     | X1                     |                    |                     |                    |                         |
| HOCKEY GOAL            | ACCESSORY PANEL                                        |                        |                    |                     |                    |                         |
| HARDWARE               |                                                        |                        |                    |                     |                    |                         |
| <b>44</b> X16          | <b>45</b> X16                                          | <b>46</b> X26          | <b>47</b> X26      | <b>48</b> X12       | <b>49</b> X8       | <b>50</b> X8            |
| - TIM                  |                                                        | <u></u>                | $\sim$             | AT .                | a the              | 55                      |
| Oppur                  | Ö                                                      | James                  |                    | Ozr                 | Obr                | OBT                     |
| 5/16" x 1" BOLT        | 5/16" WASHER                                           | 1/8" x 3/4" BOLT       | 1/8" NUT           | 1/8" x1-3/4" SCREWS | 1/8" x 5/8" SCREWS | 1/8" x1/2" SCREWS       |
| <b>51</b> X1           | <b>S2</b> X36                                          | <b>H5</b> X2           |                    |                     |                    |                         |
|                        | A.                                                     | -5T                    |                    |                     |                    |                         |
|                        | Star                                                   | Opr                    |                    |                     |                    |                         |
| ALLEN WRENCH           | 3/8"FLAT HEAD SCREWS                                   | 1/8" x1" SCREWS        |                    |                     |                    |                         |