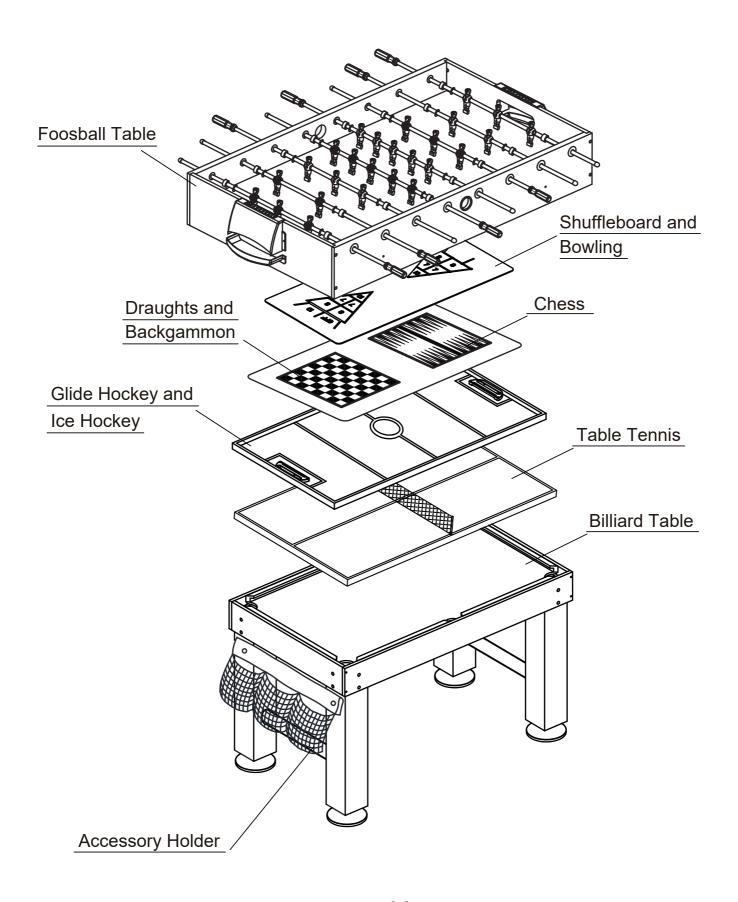

### **KICK Defender 48"**

**(Brown/Black)** 10 IN 1 MULTI-GAME FOOSBALL TABLE ASSEMBLY INSTRUCTIONS