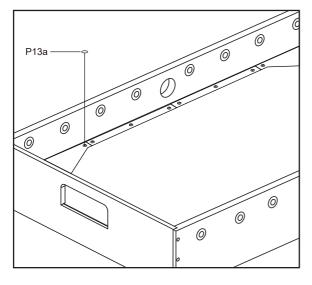

DULTS ARE NEEDED TO ASSEMBLE THE SOCCER TABLE

#### STEP 5A

6

Steps 5A to 5E are optional if you want.

Attach the plastic 2c, 2d, 3c, 3d to the playing field with S2.

> 0 0



STEP 5D



KICKFoosballTables.com 1 (866)-844-KICK (5425) 1 support@kickfoosballtables.com

6

0

0

0

#### WARNING: TWO ADULTS ARE NEEDED TO ASSEMBLE THE SOCCER TABLE



Insert the rod end part way through one side panel, and then place the rest of the parts needed on each rod, in the order shown, before inserting through the other side panel.



#### WARNING: TWO ADULTS ARE NEEDED TO ASSEMBLE THE SOCCER TABLE

#### STEP 6A

Steps 6A to 6E are optional if you want.

#### STEP 6B

Attach the plastic 1c, 1d, 3c, 3d to the playing field with S2.





#### STEP 6C

Cover the Screw Hole Cap P13a to the screw hole.



STEP 6D



#### WARNING: TWO ADULTS ARE NEEDED TO ASSEMBLE THE SOCCER TABLE



Insert the rod end part way through one side panel, and then place the rest of the parts needed on each rod, in the order shown, before inserting through the other side panel.



#### WARNING: TWO ADULTS ARE NEEDED TO ASSEMBLE THE SOCCER TABLE



#### WARNING: TWO ADULTS ARE NEEDED TO ASSEMBLE THE SOCCER TABLE



<sup>11</sup> KICKFoosballTables.com 1 (866)-844-KICK (5425) 1 support@kickfoosballtables.com

#### WARNING: TWO ADULTS ARE NEEDED TO ASSEMBLE THE SOCCER TABLE







#### WARNING: TWO ADULTS ARE NEEDED TO ASSEMBLE THE SOCCER TABLE



#### WARNING: TWO ADULTS ARE NEEDED TO ASSEMBLE THE SOCCER TABLE