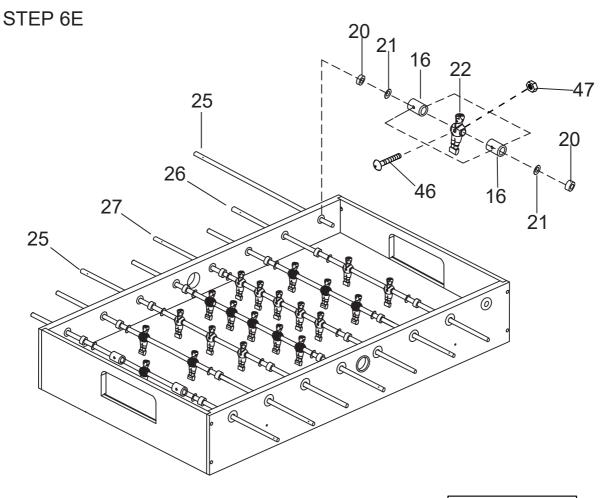

#### STEP 6A

Steps 6A to 6E are optional if you want.

#### WARNING: TWO ADULTS ARE NEEDED TO ASSEMBLE THE SOCCER TABLE

Insert the rod end part way through one side panel, and then place the rest of the parts needed on each rod, in the order shown, before inserting through the other side panel.