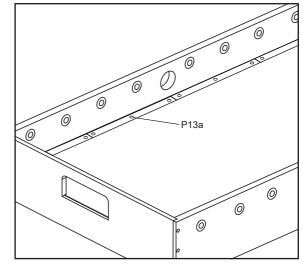

| Star                                                   | Opr                    |                    |                     |                    |                         |
| ALLEN WRENCH           | 3/8"FLAT HEAD SCREWS                                   | 1/8" x1" SCREWS        |                    |                     |                    |                         |

2

#### WARNING: TWO ADULTS ARE NEEDED TO ASSEMBLE THE SOCCER TABLE



#### WARNING: TWO ADULTS ARE NEEDED TO ASSEMBLE THE SOCCER TABLE





#### WARNING: TWO ADULTS ARE NEEDED TO ASSEMBLE THE SOCCER TABLE



STEP 5B

#### WARNING: TWO ADULTS ARE NEEDED TO ASSEMBLE THE SOCCER TABLE

#### STEP 5A

6

Steps 5A to 5E are optional if you want.

Attach the plastic 2c, 2d, 3c, 3d to the playing field with S2.

> 0 0



STEP 5D



KICKFoosballTables.com 1 (866)-844-KICK (5425) 1 support@kickfoosballtables.com

6

0

0

0

#### WARNING: TWO ADULTS ARE NEEDED TO ASSEMBLE THE SOCCER TABLE



Insert the rod end part way through one side panel, and then place the rest of the parts needed on each rod, in the order shown, before inserting through the other side panel.



#### WARNING: TWO ADULTS ARE NEEDED TO ASSEMBLE THE SOCCER TABLE

#### STEP 6A

Steps 6A to 6E are optional if you want.

#### STEP 6B

Attach the plastic 1c, 1d, 3c, 3d to the playing field with S2.





#### STEP 6C

Cover the Screw Hole Cap P13a to the screw hole.



STEP 6D



#### WARNING: TWO ADULTS ARE NEEDED TO ASSEMBLE THE SOCCER TABLE



Insert the rod end part way through one side panel, and then place the rest of the parts needed on each rod,