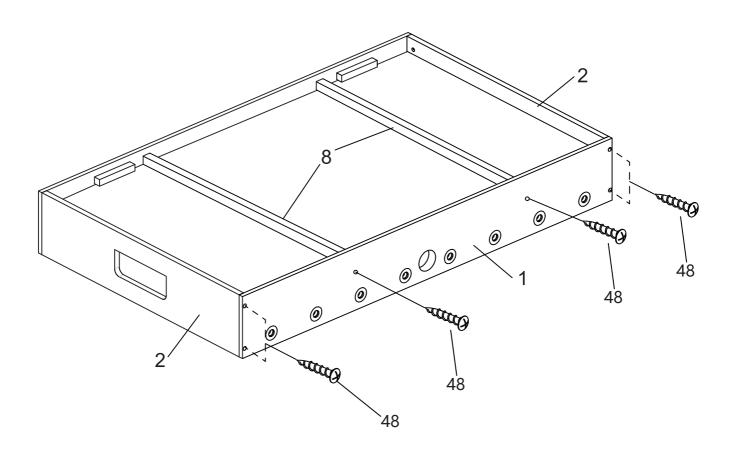

#### WARNING: TWO ADULTS ARE NEEDED TO ASSEMBLE THE SOCCER TABLE

Insert the rod end part way through one side panel, and then place the rest of the parts needed on each rod, in the order shown, before inserting through the other side panel.

#### WARNING: TWO ADULTS ARE NEEDED TO ASSEMBLE THE SOCCER TABLE