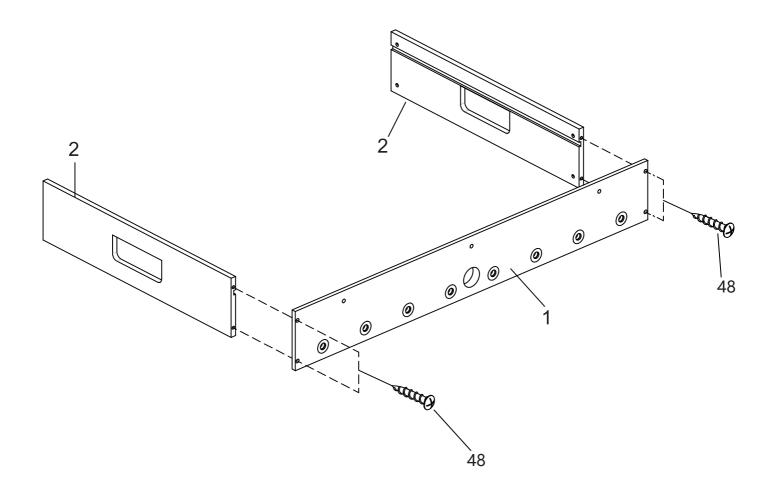

### PARTS LIST

|                        | 2                                                      | 3                      | 4                  | <i>c</i>            | C                  | -                       |
|------------------------|--------------------------------------------------------|------------------------|--------------------|---------------------|--------------------|-------------------------|
| 1                      | 2                                                      |                        |                    | 5                   | 6                  |                         |
| 3 2 2 2 2 2            |                                                        |                        |                    |                     |                    |                         |
| X2                     | X2                                                     | X1                     | X1                 |                     | x2                 | X1                      |
| SIDE PANEL             | END PANEL                                              | TABLE TENNIS<br>HOCKEY | PLAYFIELD          | RIGHT LEG           | LEFT LEG           | BILLIARD TABLE          |
| 8                      | 9                                                      | 10                     |                    | 12                  | 13                 | 14                      |
|                        |                                                        | $\bigcirc$             | db                 |                     |                    | $\bigcirc$              |
| X2                     | X2                                                     | X2                     | ×2                 | U <sub>x10</sub>    | × × ×              | X6                      |
| SUPPORT BRACE          | PUSH HOCKEY STICK                                      | PUCK                   | STRIKER            | BOWLING PIN SET     | BOWLING BALL       | PUCKS                   |
| 15                     | 16                                                     | 1c                     | 1d                 | 2c                  | 2d                 | 3c                      |
|                        |                                                        |                        |                    |                     |                    | 8                       |
| X1 U                   | ×0<br>×4                                               | • X2                   | ×2                 | . x₂                | • X2               | Е<br>Х2                 |
| DICE SET               | STOP RING                                              | TRIANGLE a             | TRIANGLE b         | L STYLE PLASTIC a   | L STYLE PLASTIC b  | LONG PLASTIC a          |
| 3d                     | <b>P13a</b> 1 SET                                      | 18                     | 19                 | 20                  | 21                 | 22a                     |
| •                      | 000000000000000000000000000000000000000                |                        | $\sim$             |                     | $\bigcirc$         |                         |
| E                      | 000000000000000000000000000000000000000                | X8                     | V <sub>X8</sub>    | X16                 | ×16                | <b>H</b> X13            |
| X2<br>LONG PLASTIC b   | SCREW HOLE CAP<br>(to cover the hole of the screws S1) | ROD HANDLE             | ROD END CAP        | ROD BUMPER          | ROD WASHER         | PLAYER                  |
| 22b                    | 23                                                     | 24                     | 25                 | 26                  | 27                 | 28                      |
|                        | 0                                                      | ٢                      |                    |                     |                    |                         |
|                        | , OO                                                   | VI Å                   |                    |                     |                    |                         |
| D X13<br>PLAYER        | X1<br>BACKGAMMON SET                                   | CHESS SET              | X4<br>3 PLAYER ROD | X2<br>2 PLAYER ROD  | X2<br>5 PLAYER ROD | X2<br>TABLE TENNIS BALL |
| 29                     | 30                                                     | 31                     | 32                 | 33                  | 34                 | 35                      |
|                        |                                                        | 0000                   |                    |                     |                    |                         |
| X2                     |                                                        | 0000                   |                    |                     |                    |                         |
| TABLE TENNIS<br>PADDLE | X2                                                     |                        | X1                 | X2                  | X1                 | X2<br>CHALKS            |
| 36                     | SOCCER BALL                                            | BILLIARD BALLS SET     | TRIANGLE           | CUC STICK           | BRUSH              | 42                      |
|                        | er er                                                  | J.                     | $\sim$             |                     |                    |                         |
|                        |                                                        | $\bigcirc$             |                    |                     |                    | X2                      |
| X2 V                   | X2                                                     | X4                     | ×2 <b>V</b>        | X1<br>SHUFFLEBOARD  | X1                 | TABLE TENNIS            |
| GOAL BOX TOP           | GOAL BOX BOTTOM                                        | LEG LEVELER            | LEG CROSS ROD      | /BOWLING TOP        |                    | POSTS                   |
|                        |                                                        |                        |                    |                     |                    |                         |
|                        |                                                        |                        |                    |                     |                    |                         |
| X2<br>(Pre-installed)  | X1                                                     | X1                     |                    |                     |                    |                         |
| HOCKEY GOAL            | ACCESSORY PANEL                                        |                        |                    |                     |                    |                         |
| HARDWARE               |                                                        |                        |                    |                     |                    |                         |
| <b>44</b> X16          | <b>45</b> X16                                          | <b>46</b> X26          | <b>47</b> X26      | <b>48</b> X12       | <b>49</b> X8       | <b>50</b> X8            |
| - TIM                  |                                                        | <u></u>                | $\sim$             | AT .                | a the              | 55                      |
| Oppur                  | Ö                                                      | James                  |                    | Ozr                 | Obr                | OBT                     |
| 5/16" x 1" BOLT        | 5/16" WASHER                                           | 1/8" x 3/4" BOLT       | 1/8" NUT           | 1/8" x1-3/4" SCREWS | 1/8" x 5/8" SCREWS | 1/8" x1/2" SCREWS       |
| <b>51</b> X1           | <b>S2</b> X36                                          | <b>H5</b> X2           |                    |                     |                    |                         |
|                        | A.                                                     | -5T                    |                    |                     |                    |                         |
|                        | Star                                                   | Opr                    |                    |                     |                    |                         |
| ALLEN WRENCH           | 3/8"FLAT HEAD SCREWS                                   | 1/8" x1" SCREWS        |                    |                     |                    |                         |