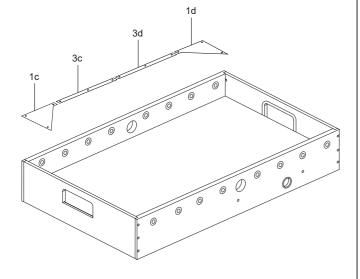

NEEDED TO ASSEMBLE THE SOCCER TABLE



STEP 5B

#### WARNING: TWO ADULTS ARE NEEDED TO ASSEMBLE THE SOCCER TABLE

#### STEP 5A

6

Steps 5A to 5E are optional if you want.

Attach the plastic 2c, 2d, 3c, 3d to the playing field with S2.

> 0 0



STEP 5D



KICKFoosballTables.com 1 (866)-844-KICK (5425) 1 support@kickfoosballtables.com

6

0

0

0

#### WARNING: TWO ADULTS ARE NEEDED TO ASSEMBLE THE SOCCER TABLE



Insert the rod end part way through one side panel, and then place the rest of the parts needed on each rod, in the order shown, before inserting through the other side panel.



#### WARNING: TWO ADULTS ARE NEEDED TO ASSEMBLE THE SOCCER TABLE

#### STEP 6A

Steps 6A to 6E are optional if you want.

#### STEP 6B

Attach the plastic 1c, 1d, 3c, 3d to the playing field with S2.





#### STEP 6C

Cover the Screw Hole Cap P13a to the screw hole.



STEP 6D



#### WARNING: TWO ADULTS ARE NEEDED TO ASSEMBLE THE SOCCER TABLE



Insert the rod end part way through one side panel, and then place the rest of the parts needed on each rod, in the order shown, before inserting through the other side panel.



#### WARNING: TWO ADULTS ARE NEEDED TO ASSEMBLE THE SOCCER TABLE



#### WARNING: TWO ADULTS ARE NEEDED TO ASSEMBLE THE SOCCER TABLE



<sup>11</sup> KICKFoosballTables.com 1 (866)-844-KICK (5425) 1 support@kickfoosballtables.com

#### WARNING: TWO ADULTS ARE NEEDED TO ASSEMBLE THE SOCCER TABLE







#### WARNING: TWO ADULTS ARE NEEDED TO ASSEMBLE THE SOCCER TABLE



#### WARNING: TWO ADULTS ARE NEEDED TO ASSEMBLE THE SOCCER TABLE