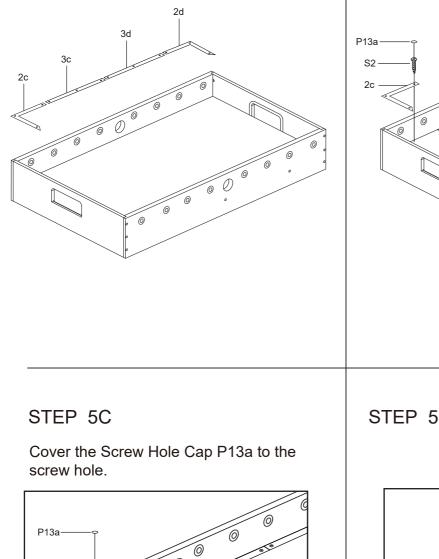

#### STEP 5A

6

Steps 5A to 5E are optional if you want.

Attach the plastic 2c, 2d, 3c, 3d to the playing field with S2.

> 0 0

STEP 5D

KICKFoosballTables.com 1 (866)-844-KICK (5425) 1 support@kickfoosballtables.com

6

0

0

0