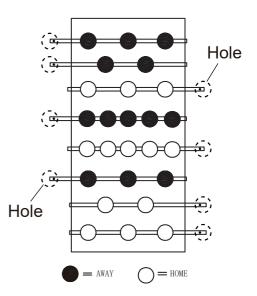

#### WARNING: TWO ADULTS ARE NEEDED TO ASSEMBLE THE SOCCER TABLE

Insert the rod end part way through one side panel, and then place the rest of the parts needed on each rod, in the order shown, before inserting through the other side panel.