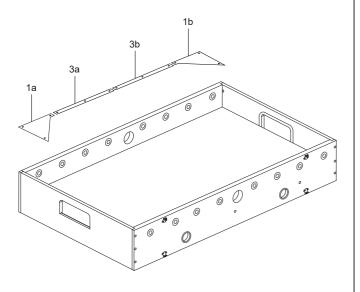

#### STEP 6A

Steps 6A to 6E are optional if you want.

#### STEP 6B

Attach the plastic 1a, 1b, 3a, 3b to the playing field with S1.

#### STEP 6C

Cover the Screw Hole Cap P13 to the screw hole.