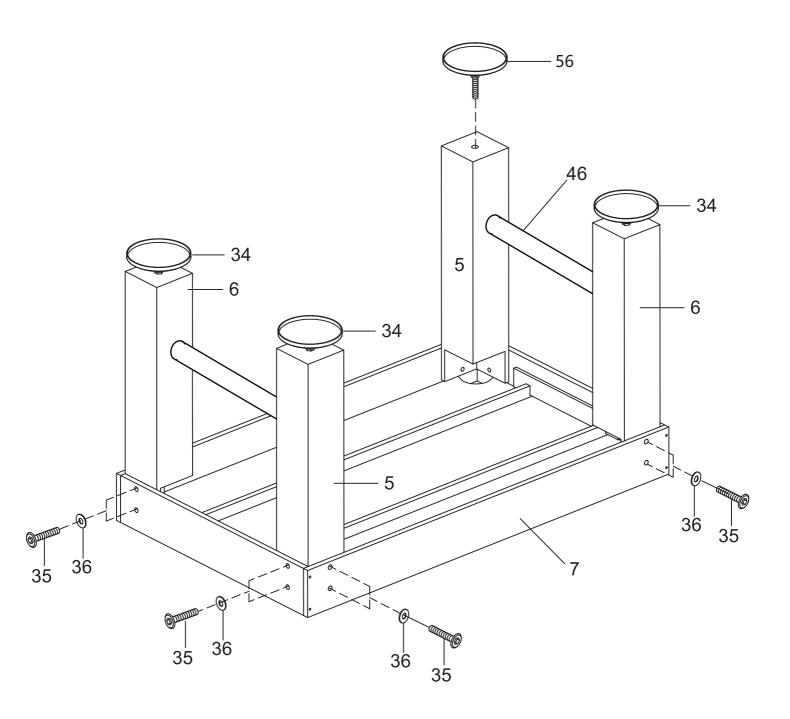

#### STEP 5A

Steps 5A to 5E are optional if you want.



#### STEP 5B

Attach the plastic 2a, 2b, 3a, 3b to the playing field with S1.



#### STEP 5C

Cover the Screw Hole Cap P13 to the screw hole.



#### STEP 5D



#### WARNING: TWO ADULTS ARE NEEDED TO ASSEMBLE THE SOCCER TABLE

#### STEP 5E



#### WARNING: TWO ADULTS ARE NEEDED TO ASSEMBLE THE SOCCER TABLE

#### STEP 6A

Steps 6A to 6E are optional if you want.



#### STEP 6B

Attach the plastic 1a, 1b, 3a, 3b to the playing field with S1.



#### STEP 6C

Cover the Screw Hole Cap P13 to the screw hole.



#### STEP 6D



#### WARNING: TWO ADULTS ARE NEEDED TO ASSEMBLE THE SOCCER TABLE

#### STEP 6E



#### WARNING: TWO ADULTS ARE NEEDED TO ASSEMBLE THE SOCCER TABLE



WARNING: TWO ADULTS ARE NEEDED TO ASSEMBLE THE SOCCER TABLE



#### WARNING: TWO ADULTS ARE NEEDED TO ASSEMBLE THE SOCCER TABLE



WARNING: TWO ADULTS ARE NEEDED TO ASSEMBLE THE SOCCER TABLE



WARNING: TWO ADULTS ARE NEEDED TO ASSEMBLE THE SOCCER TABLE