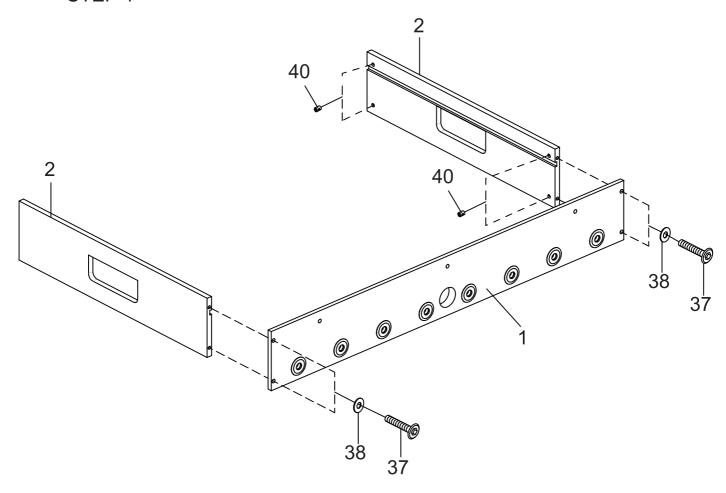

#### STEP 2

WARNING: TWO ADULTS ARE NEEDED TO ASSEMBLE THE SOCCER TABLE

#### WARNING: TWO ADULTS ARE NEEDED TO ASSEMBLE THE SOCCER TABLE