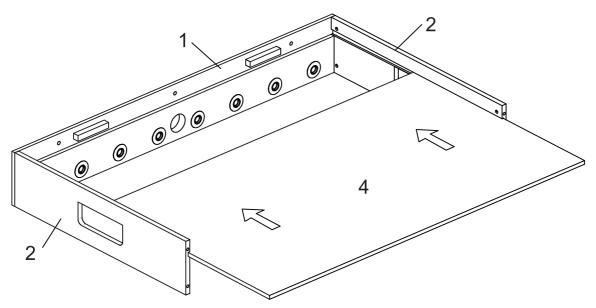

|                   |                       |
| X1                             | X1                                      |                       |                |                              |                   |                       |
| ACCESSORY PANEL                | ACCESSORY HOLDER                        |                       |                |                              |                   |                       |
|                                | •                                       |                       |                | •                            | •                 |                       |

#### WARNING: TWO ADULTS ARE NEEDED TO ASSEMBLE THE SOCCER TABLE

### **HARDWARE**





#### WARNING: TWO ADULTS ARE NEEDED TO ASSEMBLE THE SOCCER TABLE

#### STEP 2





WARNING: TWO ADULTS ARE NEEDED TO ASSEMBLE THE SOCCER TABLE



#### WARNING: TWO ADULTS ARE NEEDED TO ASSEMBLE THE SOCCER TABLE

#### STEP 5A

Steps 5A to 5E are optional if you want.



#### STEP 5B

Attach the plastic 2a, 2b, 3a, 3b to the playing field with S1.



#### STEP 5C

Cover the Screw Hole Cap P13 to the screw hole.



#### STEP 5D



#### WARNING: TWO ADULTS ARE NEEDED TO ASSEMBLE THE SOCCER TABLE

#### STEP 5E



#### WARNING: TWO ADULTS ARE NEEDED TO ASSEMBLE THE SOCCER TABLE

#### STEP 6A

Steps 6A to 6E are optional if you want.



#### STEP 6B

Attach the plastic 1a, 1b, 3a, 3b to the playing field with S1.



#### STEP 6C

Cover the Screw Hole Cap P13 to the screw hole.



#### STEP 6D



#### WARNING: TWO ADULTS ARE NEEDED TO ASSEMBLE THE SOCCER TABLE

#### STEP 6E