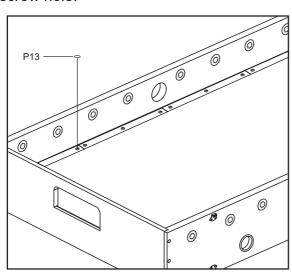

|                |                              |                   |                       |
|                                | •                                       |                       |                | •                            | •                 |                       |

#### WARNING: TWO ADULTS ARE NEEDED TO ASSEMBLE THE SOCCER TABLE

### **HARDWARE**





#### WARNING: TWO ADULTS ARE NEEDED TO ASSEMBLE THE SOCCER TABLE

#### STEP 2





WARNING: TWO ADULTS ARE NEEDED TO ASSEMBLE THE SOCCER TABLE



#### WARNING: TWO ADULTS ARE NEEDED TO ASSEMBLE THE SOCCER TABLE

#### STEP 5A

Steps 5A to 5E are optional if you want.



#### STEP 5B

Attach the plastic 2a, 2b, 3a, 3b to the playing field with S1.



#### STEP 5C

Cover the Screw Hole Cap P13 to the screw hole.



#### STEP 5D



#### WARNING: TWO ADULTS ARE NEEDED TO ASSEMBLE THE SOCCER TABLE

#### STEP 5E



#### WARNING: TWO ADULTS ARE NEEDED TO ASSEMBLE THE SOCCER TABLE

#### STEP 6A

Steps 6A to 6E are optional if you want.



#### STEP 6B

Attach the plastic 1a, 1b, 3a, 3b to the playing field with S1.



#### STEP 6C

Cover the Screw Hole Cap P13 to the screw hole.



#### STEP 6D



#### WARNING: TWO ADULTS ARE NEEDED TO ASSEMBLE THE SOCCER TABLE

#### STEP 6E



#### WARNING: TWO ADULTS ARE NEEDED TO ASSEMBLE THE SOCCER TABLE



WARNING: TWO ADULTS ARE NEEDED TO ASSEMBLE THE SOCCER TABLE



#### WARNING: TWO ADULTS ARE NEEDED TO ASSEMBLE THE SOCCER TABLE



WARNING: TWO ADULTS ARE NEEDED TO ASSEMBLE THE SOCCER TABLE



WARNING: TWO ADULTS ARE NEEDED TO ASSEMBLE THE SOCCER TABLE