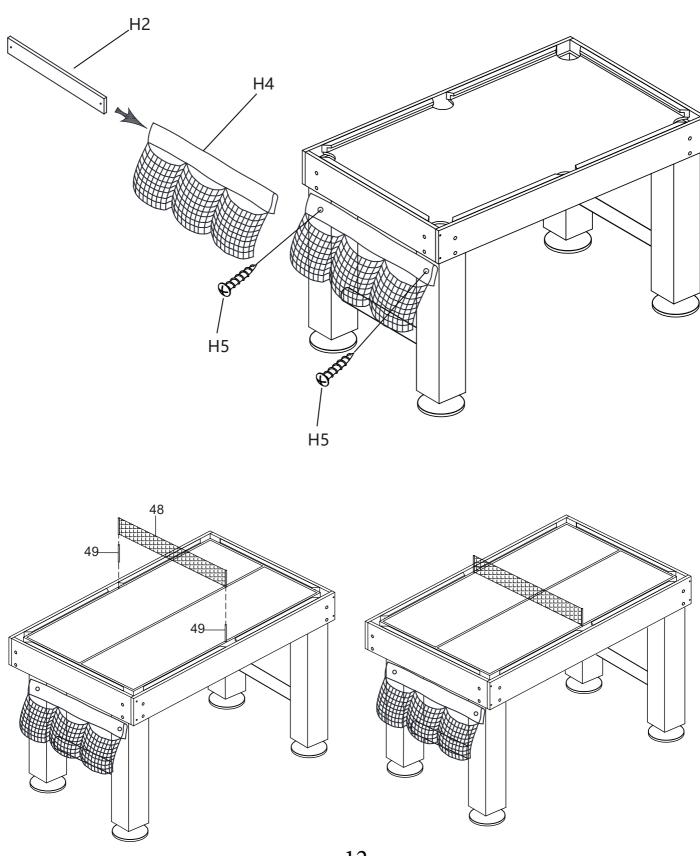

#### STEP 6A

Steps 6A to 6E are optional if you want.

#### STEP 6B

Attach the plastic 1a, 1b, 3a, 3b to the playing field with S1.

#### STEP 6C

Cover the Screw Hole Cap P13 to the screw hole.

#### STEP 6D