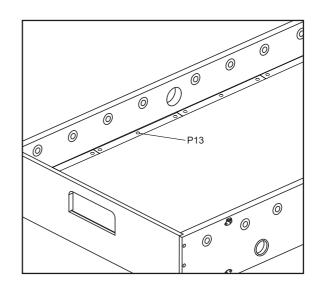

|                              |                   |                       |
|                                | •                                       |                       |                | •                            | •                 |                       |

#### WARNING: TWO ADULTS ARE NEEDED TO ASSEMBLE THE SOCCER TABLE

### **HARDWARE**





#### WARNING: TWO ADULTS ARE NEEDED TO ASSEMBLE THE SOCCER TABLE

#### STEP 2





WARNING: TWO ADULTS ARE NEEDED TO ASSEMBLE THE SOCCER TABLE



#### WARNING: TWO ADULTS ARE NEEDED TO ASSEMBLE THE SOCCER TABLE

#### STEP 5A

Steps 5A to 5E are optional if you want.



#### STEP 5B

Attach the plastic 2a, 2b, 3a, 3b to the playing field with S1.



#### STEP 5C

Cover the Screw Hole Cap P13 to the screw hole.



#### STEP 5D



#### WARNING: TWO ADULTS ARE NEEDED TO ASSEMBLE THE SOCCER TABLE

#### STEP 5E



#### WARNING: TWO ADULTS ARE NEEDED TO ASSEMBLE THE SOCCER TABLE

#### STEP 6A

Steps 6A to 6E are optional if you want.



#### STEP 6B

Attach the plastic 1a, 1b, 3a, 3b to the playing field with S1.



#### STEP 6C

Cover the Screw Hole Cap P13 to the screw hole.



#### STEP 6D



#### WARNING: TWO ADULTS ARE NEEDED TO ASSEMBLE THE SOCCER TABLE

#### STEP 6E



#### WARNING: TWO ADULTS ARE NEEDED TO ASSEMBLE THE SOCCER TABLE



WARNING: TWO ADULTS ARE NEEDED TO ASSEMBLE THE SOCCER TABLE



#### WARNING: TWO ADULTS ARE NEEDED TO ASSEMBLE THE SOCCER TABLE



WARNING: TWO ADULTS ARE NEEDED TO ASSEMBLE THE SOCCER TABLE



WARNING: TWO ADULTS ARE NEEDED TO ASSEMBLE THE SOCCER TABLE