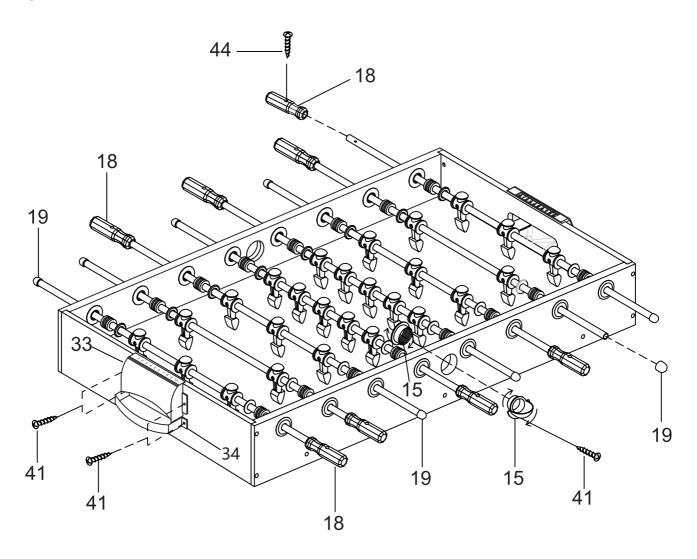

## WARNING: TWO ADULTS ARE NEEDED TO ASSEMBLE THE SOCCER TABLE

#### STEP 5A

Steps 5A to 5E are optional if you want.



#### STEP 5B

Attach the plastic 2a, 2b, 3a, 3b to the playing field with S1.



#### STEP 5C

Cover the Screw Hole Cap P13 to the screw hole.



#### STEP 5D



#### WARNING: TWO ADULTS ARE NEEDED TO ASSEMBLE THE SOCCER TABLE

#### STEP 5E



#### WARNING: TWO ADULTS ARE NEEDED TO ASSEMBLE THE SOCCER TABLE

#### STEP 6A

Steps 6A to 6E are optional if you want.



#### STEP 6B

Attach the plastic 1a, 1b, 3a, 3b to the playing field with S1.



#### STEP 6C

Cover the Screw Hole Cap P13 to the screw hole.



#### STEP 6D



#### WARNING: TWO ADULTS ARE NEEDED TO ASSEMBLE THE SOCCER TABLE

#### STEP 6E



#### WARNING: TWO ADULTS ARE NEEDED TO ASSEMBLE THE SOCCER TABLE



WARNING: TWO ADULTS ARE NEEDED TO ASSEMBLE THE SOCCER TABLE



#### WARNING: TWO ADULTS ARE NEEDED TO ASSEMBLE THE SOCCER TABLE



WARNING: TWO ADULTS ARE NEEDED TO ASSEMBLE THE SOCCER TABLE



WARNING: TWO ADULTS ARE NEEDED TO ASSEMBLE THE SOCCER TABLE