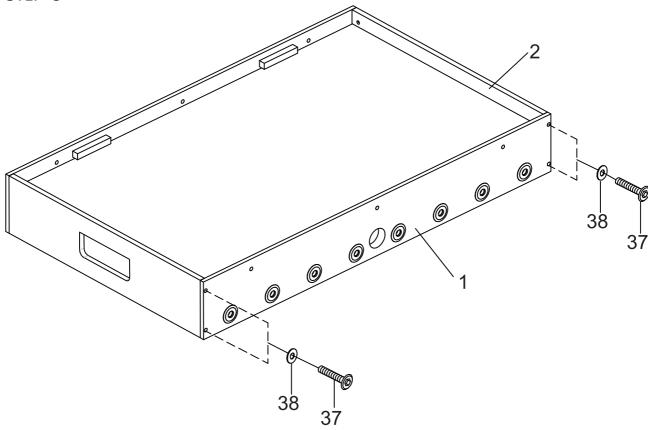

|                   |                       |
| X1                             | X1                                      |                       |                |                              |                   |                       |
| ACCESSORY PANEL                | ACCESSORY HOLDER                        |                       |                |                              |                   |                       |
|                                | •                                       |                       |                | •                            | •                 |                       |

#### WARNING: TWO ADULTS ARE NEEDED TO ASSEMBLE THE SOCCER TABLE

### **HARDWARE**





#### WARNING: TWO ADULTS ARE NEEDED TO ASSEMBLE THE SOCCER TABLE

#### STEP 2





WARNING: TWO ADULTS ARE NEEDED TO ASSEMBLE THE SOCCER TABLE



#### WARNING: TWO ADULTS ARE NEEDED TO ASSEMBLE THE SOCCER TABLE

#### STEP 5A

Steps 5A to 5E are optional if you want.



#### STEP 5B

Attach the plastic 2a, 2b, 3a, 3b to the playing field with S1.



#### STEP 5C

Cover the Screw Hole Cap P13 to the screw hole.



#### STEP 5D



#### WARNING: TWO ADULTS ARE NEEDED TO ASSEMBLE THE SOCCER TABLE

#### STEP 5E



#### WARNING: TWO ADULTS ARE NEEDED TO ASSEMBLE THE SOCCER TABLE

#### STEP 6A

Steps 6A to 6E are optional if you want.



#### STEP 6B

Attach the plastic 1a, 1b, 3a, 3b to the playing field with S1.



#### STEP 6C

Cover the Screw Hole Cap P13 to the screw hole.



#### STEP 6D



#### WARNING: TWO ADULTS ARE NEEDED TO ASSEMBLE THE SOCCER TABLE

#### STEP 6E