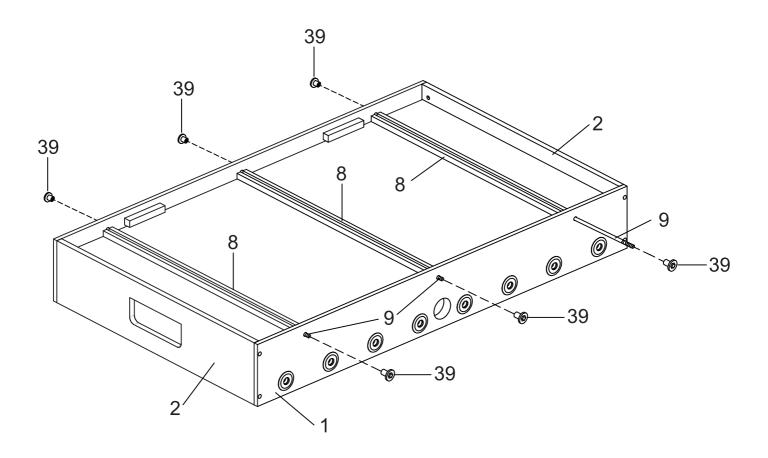

| X1                                      |                       |                |                              |                   |                       |
| ACCESSORY PANEL                | ACCESSORY HOLDER                        |                       |                |                              |                   |                       |
|                                | •                                       |                       |                | •                            | •                 |                       |

#### WARNING: TWO ADULTS ARE NEEDED TO ASSEMBLE THE SOCCER TABLE

### **HARDWARE**





#### WARNING: TWO ADULTS ARE NEEDED TO ASSEMBLE THE SOCCER TABLE

#### STEP 2





WARNING: TWO ADULTS ARE NEEDED TO ASSEMBLE THE SOCCER TABLE



#### WARNING: TWO ADULTS ARE NEEDED TO ASSEMBLE THE SOCCER TABLE

#### STEP 5A

Steps 5A to 5E are optional if you want.



#### STEP 5B

Attach the plastic 2a, 2b, 3a, 3b to the playing field with S1.



#### STEP 5C

Cover the Screw Hole Cap P13 to the screw hole.



#### STEP 5D



#### WARNING: TWO ADULTS ARE NEEDED TO ASSEMBLE THE SOCCER TABLE

#### STEP 5E



#### WARNING: TWO ADULTS ARE NEEDED TO ASSEMBLE THE SOCCER TABLE

#### STEP 6A

Steps 6A to 6E are optional if you want.



#### STEP 6B

Attach the plastic 1a, 1b, 3a, 3b to the playing field with S1.



#### STEP 6C

Cover the Screw Hole Cap P13 to the screw hole.



#### STEP 6D



#### WARNING: TWO ADULTS ARE NEEDED TO ASSEMBLE THE SOCCER TABLE

#### STEP 6E



#### WARNING: TWO ADULTS ARE NEEDED TO ASSEMBLE THE SOCCER TAB