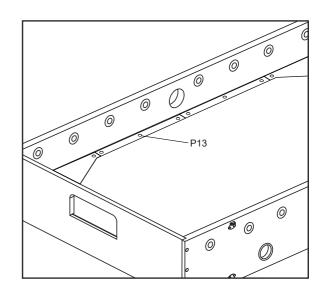

#### WARNING: TWO ADULTS ARE NEEDED TO ASSEMBLE THE SOCCER TABLE

#### STEP 2





WARNING: TWO ADULTS ARE NEEDED TO ASSEMBLE THE SOCCER TABLE



#### WARNING: TWO ADULTS ARE NEEDED TO ASSEMBLE THE SOCCER TABLE

#### STEP 5A

Steps 5A to 5E are optional if you want.



#### STEP 5B

Attach the plastic 2a, 2b, 3a, 3b to the playing field with S1.



#### STEP 5C

Cover the Screw Hole Cap P13 to the screw hole.



#### STEP 5D



#### WARNING: TWO ADULTS ARE NEEDED TO ASSEMBLE THE SOCCER TABLE

#### STEP 5E



#### WARNING: TWO ADULTS ARE NEEDED TO ASSEMBLE THE SOCCER TABLE

#### STEP 6A

Steps 6A to 6E are optional if you want.



#### STEP 6B

Attach the plastic 1a, 1b, 3a, 3b to the playing field with S1.



#### STEP 6C

Cover the Screw Hole Cap P13 to the screw hole.



#### STEP 6D



#### WARNING: TWO ADULTS ARE NEEDED TO ASSEMBLE THE SOCCER TABLE

#### STEP 6E



#### WARNING: TWO ADULTS ARE NEEDED TO ASSEMBLE THE SOCCER TABLE



WARNING: TWO ADULTS ARE NEEDED TO ASSEMBLE THE SOCCER TABLE



#### WARNING: TWO ADULTS ARE NEEDED TO ASSEMBLE THE SOCCER TABLE



WARNING: TWO ADULTS ARE NEEDED TO ASSEMBLE THE SOCCER TABLE



WARNING: TWO ADULTS ARE NEEDED TO ASSEMBLE THE SOCCER TABLE