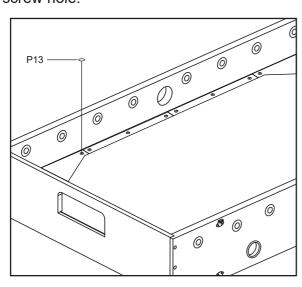

**HARDWARE**





#### WARNING: TWO ADULTS ARE NEEDED TO ASSEMBLE THE SOCCER TABLE

#### STEP 2





WARNING: TWO ADULTS ARE NEEDED TO ASSEMBLE THE SOCCER TABLE



#### WARNING: TWO ADULTS ARE NEEDED TO ASSEMBLE THE SOCCER TABLE

#### STEP 5A

Steps 5A to 5E are optional if you want.



#### STEP 5B

Attach the plastic 2a, 2b, 3a, 3b to the playing field with S1.



#### STEP 5C

Cover the Screw Hole Cap P13 to the screw hole.



#### STEP 5D



#### WARNING: TWO ADULTS ARE NEEDED TO ASSEMBLE THE SOCCER TABLE

#### STEP 5E



#### WARNING: TWO ADULTS ARE NEEDED TO ASSEMBLE THE SOCCER TABLE

#### STEP 6A

Steps 6A to 6E are optional if you want.



#### STEP 6B

Attach the plastic 1a, 1b, 3a, 3b to the playing field with S1.



#### STEP 6C

Cover the Screw Hole Cap P13 to the screw hole.



#### STEP 6D



#### WARNING: TWO ADULTS ARE NEEDED TO ASSEMBLE THE SOCCER TABLE

#### STEP 6E



#### WARNING: TWO ADULTS ARE NEEDED TO ASSEMBLE THE SOCCER TABLE



WARNING: TWO ADULTS ARE NEEDED TO ASSEMBLE THE SOCCER TABLE



#### WARNING: TWO ADULTS ARE NEEDED TO ASSEMBLE THE SOCCER TABLE



WARNING: TWO ADULTS ARE NEEDED TO ASSEMBLE THE SOCCER TABLE



WARNING: TWO ADULTS ARE NEEDED TO ASSEMBLE THE SOCCER TABLE