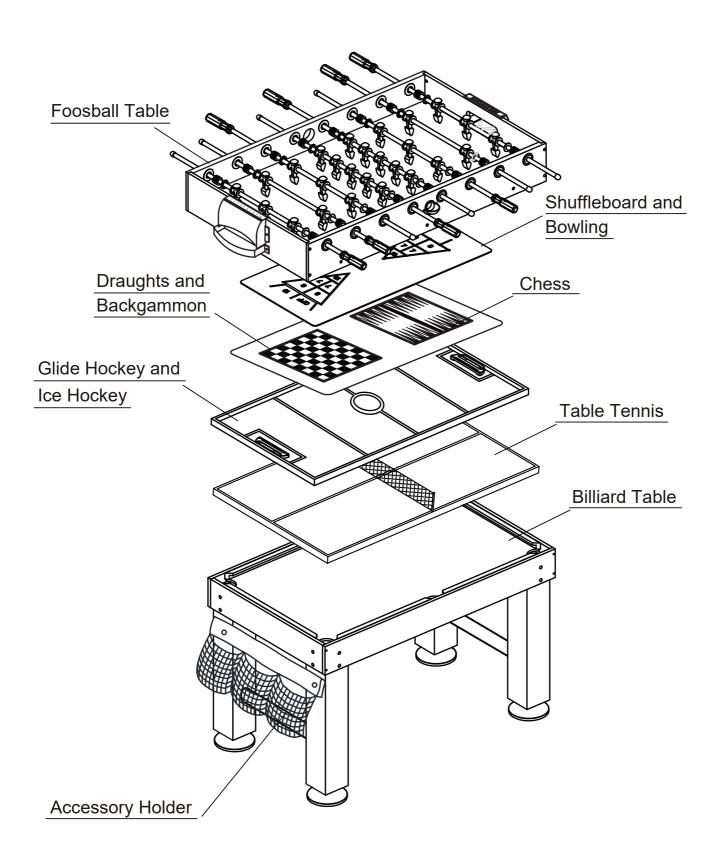

### **KICK Decagon 55"**

(Brown/Black)

10 IN 1 MULTI-GAME FOOBALL TABLE ASSEMBLY INSTRUCTIONS

FY510

WARNING: TWO ADULTS ARE NEEDED TO ASSEMBLE THE SOCCER TABLE

Email:

IF YOUR TABLE HAS DAMAGES, MISSING PARTS, OR YOU ARE NOT 100% SATISFIED PLEASE CONTACT KICK, NOT THE RESELLER.

### **PARTS LIST**

|                                |                                         |                       |                |                              | <u> </u>          |                       |
|--------------------------------|-----------------------------------------|-----------------------|----------------|------------------------------|-------------------|-----------------------|
| 1                              | 2                                       | 3                     | 4              | 5                            | 6                 | 7                     |
| 000                            |                                         |                       |                |                              |                   |                       |
| X2                             | X2                                      | $X_1$                 |                |                              |                   |                       |
| SIDE PANEL                     | END PANEL                               | TABLE TENNIS          | PLAYFIELD X1   | X2 RIGHT LEG                 | LEFT LEG          | BILLIARD TABLE        |
| 8                              | 9                                       | HOCKEY<br>10          | 11             | 12                           | 13                | 14                    |
|                                |                                         |                       |                | \}{\(\)                      |                   |                       |
|                                | хз                                      |                       |                | ( ))                         | ( ۱ )             |                       |
| X3                             |                                         | X2                    | X2             |                              | X1                | X6                    |
| SUPPORT BRACE                  | SUPPORT ROD                             | PUCK                  | STRIKER        | BOWLING PIN SET              | BOWLING BALL      | PUCKS                 |
| 15                             | 16                                      | 1a ॄ                  | 1b<br>ှ        | 2a                           | 2b                | 3a                    |
|                                |                                         |                       |                |                              |                   |                       |
|                                | X4                                      | ×2                    | ×2             | x2                           | ×2                | X2                    |
| BALL ENTRY CUP                 | STOP RING                               | TRIANGLE a            | TRIANGLE b     | L STYLE PLASTIC a            | L STYLE PLASTIC b | LONG PLASTIC a        |
| 3b                             | <b>P13</b> 1 SET                        | 18                    | 19             | 20                           | 21                | 22a                   |
| 3                              | 000000000                               |                       | $\sim$         |                              |                   |                       |
|                                | 000000000000000000000000000000000000000 | ×8                    | $\bigvee_{x}$  | X16                          | X16               |                       |
| X2                             | SCREW HOLE CAP                          |                       |                |                              |                   | X13                   |
| LONG PLASTIC b                 | (to cover the hole of the screws S1)    | ROD HANDLE            | ROD END CAP    | ROD BUMPER                   | ROD WASHER        | PLAYER                |
| 22b                            | 22c                                     | 22d                   | 23             | 24                           | 25                | 26a                   |
| 🦚                              |                                         |                       |                |                              |                   |                       |
| <b>₩</b> ×13                   | X13                                     | X13                   | X4             | X2                           | X2                | X2                    |
| PLAYER                         | PLAYER                                  | PLAYER                | 3 PLAYER ROD   | 2 PLAYER ROD                 | 5 PLAYER ROD      | SOCCER BALL           |
| 26b                            | 26c                                     | 27                    | 28             | 29                           | 30                | 31                    |
|                                |                                         | 0000                  |                |                              |                   |                       |
|                                |                                         | 0000                  |                |                              |                   |                       |
| X2                             | X2                                      | 0000 <sub>x1</sub>    | X1             | X2                           | X1                | X2                    |
| SOCCER BALL                    | SOCCER BALL                             | BILLIARD BALLS SET    | TRIANGLE       | CUC STICK                    | BRUSH             | CHALKS                |
| 32                             | 33                                      | 34                    | 46             | 47                           | 48                | 49<br>                |
| 6                              |                                         |                       |                | (I)                          |                   |                       |
| X2                             |                                         |                       | X2 >           | X1                           | X1                | <sub>X2</sub>         |
| (Pre-installed)<br>HOCKEY GOAL | X2<br>GOAL BOX TOP                      | X2<br>GOAL BOX BOTTOM | LEG CROSS ROD  | SHUFFLEBOARD<br>/BOWLING TOP | TABLE TENNIS NET  | TABLE TENNIS<br>POSTS |
| 50                             | 51                                      | 52                    | 53             | 54 🕙                         | 55                | 56                    |
|                                |                                         |                       |                |                              |                   | 1                     |
| ) x2                           | X2                                      | X2                    |                |                              |                   |                       |
|                                | TABLE TENNIS                            | PUSH HOCKEY STICK     | X1SET          | X1SET                        | X1SET             | X4                    |
| TABLE TENNIS BALL              | PADDLE                                  | FUSH HUCKEY STICK     | BACKGAMMON SET | CHESS SET                    | DICE SET          | LEG LEVELER           |
| H2                             | H4                                      |                       |                |                              |                   |                       |
|                                | •                                       |                       |                |                              |                   |                       |
| X1                             | X1                                      |                       |                |                              |                   |                       |
| ACCESSORY PANEL                | ACCESSORY HOLDER                        |                       |                |                              |                   |                       |
|                                | •                                       |                       |                | •                            | •                 |                       |