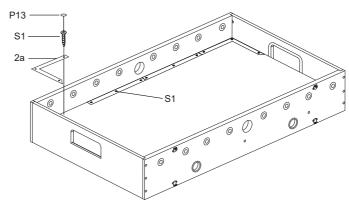

| ACCESSORY HOLDER                        |                       |                |                              |                   |                       |
|                                | •                                       |                       |                | •                            | •                 |                       |

#### WARNING: TWO ADULTS ARE NEEDED TO ASSEMBLE THE SOCCER TABLE

### **HARDWARE**





#### WARNING: TWO ADULTS ARE NEEDED TO ASSEMBLE THE SOCCER TABLE

#### STEP 2





WARNING: TWO ADULTS ARE NEEDED TO ASSEMBLE THE SOCCER TABLE



#### WARNING: TWO ADULTS ARE NEEDED TO ASSEMBLE THE SOCCER TABLE

#### STEP 5A

Steps 5A to 5E are optional if you want.



#### STEP 5B

Attach the plastic 2a, 2b, 3a, 3b to the playing field with S1.



#### STEP 5C

Cover the Screw Hole Cap P13 to the screw hole.



#### STEP 5D



#### WARNING: TWO ADULTS ARE NEEDED TO ASSEMBLE THE SOCCER TABLE

#### STEP 5E



#### WARNING: TWO ADULTS ARE NEEDED TO ASSEMBLE THE SOCCER TABLE

#### STEP 6A

Steps 6A to 6E are optional if you want.



#### STEP 6B

Attach the plastic 1a, 1b, 3a, 3b to the playing field with S1.



#### STEP 6C

Cover the Screw Hole Cap P13 to the screw hole.



#### STEP 6D



#### WARNING: TWO ADULTS ARE NEEDED TO ASSEMBLE THE SOCCER TABLE

#### STEP 6E



#### WARNING: TWO ADULTS ARE NEEDED TO ASSEMBLE THE SOCCER TABLE



WARNING: TWO ADULTS ARE NEEDED TO ASSEMBLE THE SOCCER TABLE



#### WARNING: TWO ADULTS ARE NEEDED TO ASSEMBLE THE SOCCER TABLE



WARNING: TWO ADULTS ARE NEEDED TO ASSEMBLE THE SOCCER TABLE



WARNI