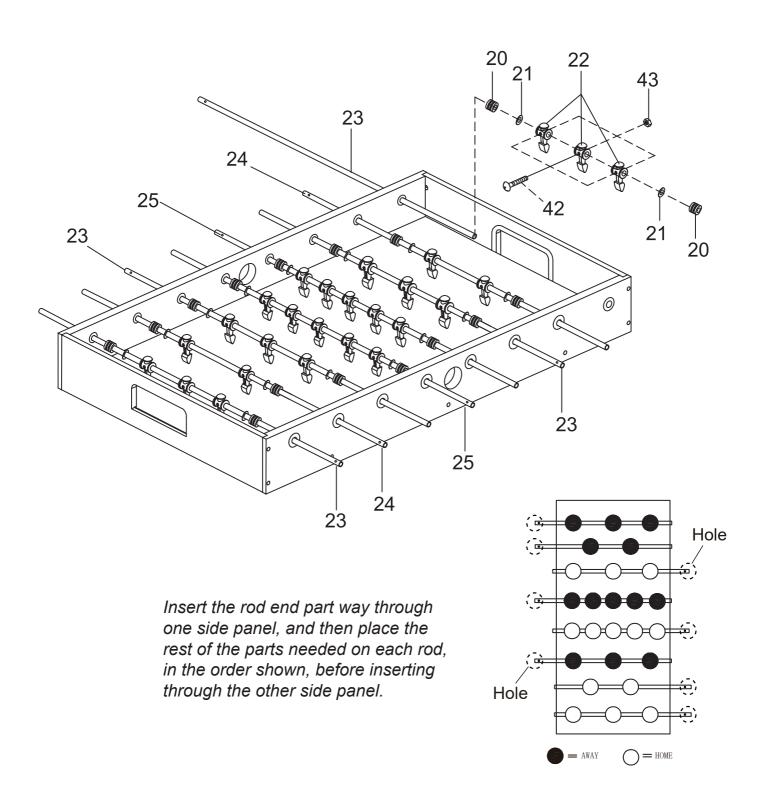

|
|                                | •                                       |                       |                | •                            | •                 |                       |

#### WARNING: TWO ADULTS ARE NEEDED TO ASSEMBLE THE SOCCER TABLE

### **HARDWARE**





#### WARNING: TWO ADULTS ARE NEEDED TO ASSEMBLE THE SOCCER TABLE

#### STEP 2





WARNING: TWO ADULTS ARE NEEDED TO ASSEMBLE THE SOCCER TABLE



#### WARNING: TWO ADULTS ARE NEEDED TO ASSEMBLE THE SOCCER TABLE

#### STEP 5A

Steps 5A to 5E are optional if you want.



#### STEP 5B

Attach the plastic 2a, 2b, 3a, 3b to the playing field with S1.



#### STEP 5C

Cover the Screw Hole Cap P13 to the screw hole.



#### STEP 5D



#### WARNING: TWO ADULTS ARE NEEDED TO ASSEMBLE THE SOCCER TABLE

#### STEP 5E



#### WARNING: TWO ADULTS ARE NEEDED TO ASSEMBLE THE SOCCER TABLE

#### STEP 6A

Steps 6A to 6E are optional if you want.



#### STEP 6B

Attach the plastic 1a, 1b, 3a, 3b to the playing field with S1.



#### STEP 6C

Cover the Screw Hole Cap P13 to the screw hole.



#### STEP 6D



#### WARNING: TWO ADULTS ARE NEEDED TO ASSEMBLE THE SOCCER TABLE

#### STEP 6E



#### WARNING: TWO ADULTS ARE NEEDED TO ASSEMBLE THE SOCCER TABLE



WARNING: TWO ADULTS ARE NEEDED TO ASSEMBLE THE SOCCER TABLE



#### WARNING: TWO ADULTS ARE NEEDED TO ASSEMBLE THE SOCCER TABLE



WARNING: TWO ADULTS ARE NEEDED TO ASSEMBLE THE SOCCER TABLE



WARNING: TWO ADULTS ARE NEEDED TO ASSEMBLE THE SOCCER TABLE