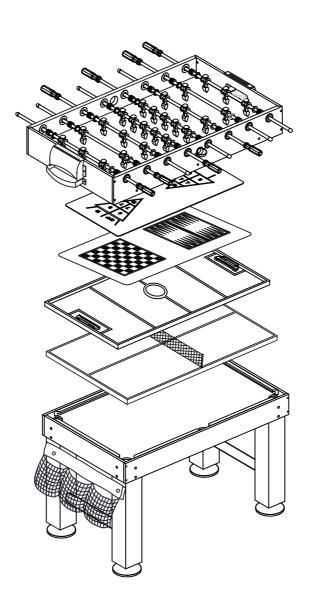

### **KICK Decagon 55"**

(Brown/Black)

10 IN 1 MULTI-GAME FOOBALL TABLE ASSEMBLY INSTRUCTIONS

FY510

WARNING: TWO ADULTS ARE NEEDED TO ASSEMBLE THE SOCCER TABLE

Email:

IF YOUR TABLE HAS DAMAGES, MISSING PARTS, OR YOU ARE NOT 100% SATISFIED PLEASE CONTACT KICK, NOT THE RESELLER.

### **PARTS LIST**

|                                |                                         |                       |                |                              | <u> </u>          |                       |
|--------------------------------|-----------------------------------------|-----------------------|----------------|------------------------------|-------------------|-----------------------|
| 1                              | 2                                       | 3                     | 4              | 5                            | 6                 | 7                     |
| 000                            |                                         |                       |                |                              |                   |                       |
| X2                             | X2                                      | $X_1$                 |                |                              |                   |                       |
| SIDE PANEL                     | END PANEL                               | TABLE TENNIS          | PLAYFIELD X1   | X2 RIGHT LEG                 | LEFT LEG          | BILLIARD TABLE        |
| 8                              | 9                                       | HOCKEY<br>10          | 11             | 12                           | 13                | 14                    |
|                                |                                         |                       |                | \}{\(\)                      |                   |                       |
|                                | хз                                      |                       |                | ( ))                         | ( ۱ )             |                       |
| X3                             |                                         | X2                    | X2             |                              | X1                | X6                    |
| SUPPORT BRACE                  | SUPPORT ROD                             | PUCK                  | STRIKER        | BOWLING PIN SET              | BOWLING BALL      | PUCKS                 |
| 15                             | 16                                      | 1a ॄ                  | 1b<br>ှ        | 2a                           | 2b                | 3a                    |
|                                |                                         |                       |                |                              |                   |                       |
|                                | X4                                      | ×2                    | ×2             | x2                           | ×2                | X2                    |
| BALL ENTRY CUP                 | STOP RING                               | TRIANGLE a            | TRIANGLE b     | L STYLE PLASTIC a            | L STYLE PLASTIC b | LONG PLASTIC a        |
| 3b                             | <b>P13</b> 1 SET                        | 18                    | 19             | 20                           | 21                | 22a                   |
| 3                              | 000000000                               |                       | $\sim$         |                              |                   |                       |
|                                | 000000000000000000000000000000000000000 | ×8                    | $\bigvee_{x}$  | X16                          | X16               |                       |
| X2                             | SCREW HOLE CAP                          |                       |                |                              |                   | X13                   |
| LONG PLASTIC b                 | (to cover the hole of the screws S1)    | ROD HANDLE            | ROD END CAP    | ROD BUMPER                   | ROD WASHER        | PLAYER                |
| 22b                            | 22c                                     | 22d                   | 23             | 24                           | 25                | 26a                   |
| 🦚                              |                                         |                       |                |                              |                   |                       |
| <b>₩</b> ×13                   | X13                                     | X13                   | X4             | X2                           | X2                | X2                    |
| PLAYER                         | PLAYER                                  | PLAYER                | 3 PLAYER ROD   | 2 PLAYER ROD                 | 5 PLAYER ROD      | SOCCER BALL           |
| 26b                            | 26c                                     | 27                    | 28             | 29                           | 30                | 31                    |
|                                |                                         | 0000                  |                |                              |                   |                       |
|                                |                                         | 0000                  |                |                              |                   |                       |
| X2                             | X2                                      | 0000 <sub>x1</sub>    | X1             | X2                           | X1                | X2                    |
| SOCCER BALL                    | SOCCER BALL                             | BILLIARD BALLS SET    | TRIANGLE       | CUC STICK                    | BRUSH             | CHALKS                |
| 32                             | 33                                      | 34                    | 46             | 47                           | 48                | 49<br>                |
| 6                              |                                         |                       |                | (I)                          |                   |                       |
| X2                             |                                         |                       | X2 >           | X1                           | X1                | <sub>X2</sub>         |
| (Pre-installed)<br>HOCKEY GOAL | X2<br>GOAL BOX TOP                      | X2<br>GOAL BOX BOTTOM | LEG CROSS ROD  | SHUFFLEBOARD<br>/BOWLING TOP | TABLE TENNIS NET  | TABLE TENNIS<br>POSTS |
| 50                             | 51                                      | 52                    | 53             | 54 🕙                         | 55                | 56                    |
|                                |                                         |                       |                |                              |                   | 1                     |
| ) x2                           | X2                                      | X2                    |                |                              |                   |                       |
|                                | TABLE TENNIS                            | PUSH HOCKEY STICK     | X1SET          | X1SET                        | X1SET             | X4                    |
| TABLE TENNIS BALL              | PADDLE                                  | FUSH HUCKEY STICK     | BACKGAMMON SET | CHESS SET                    | DICE SET          | LEG LEVELER           |
| H2                             | H4                                      |                       |                |                              |                   |                       |
|                                | •                                       |                       |                |                              |                   |                       |
| X1                             | X1                                      |                       |                |                              |                   |                       |
| ACCESSORY PANEL                | ACCESSORY HOLDER                        |                       |                |                              |                   |                       |
|                                | •                                       |                       |                | •                            | •                 |                       |