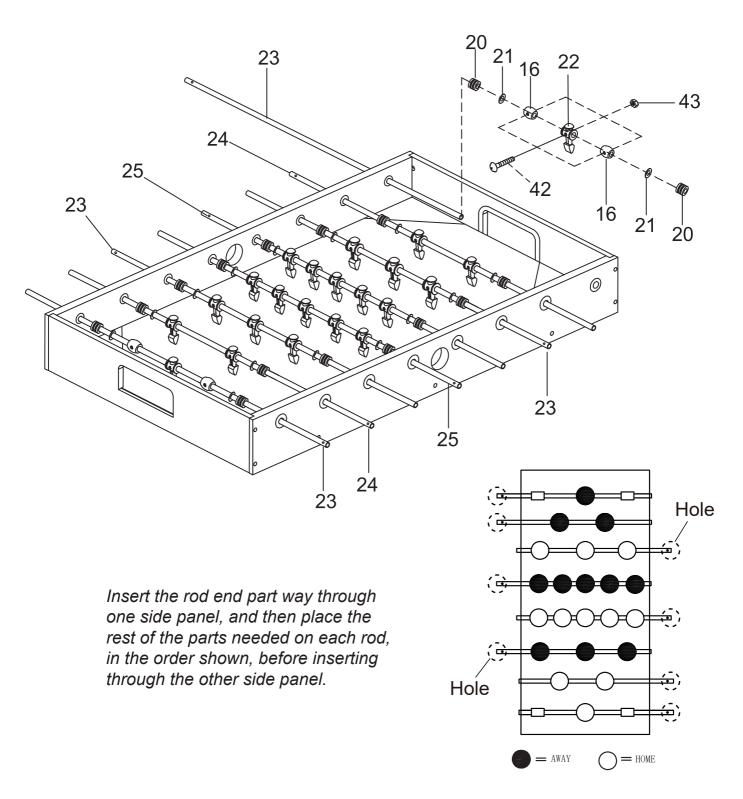

WARNING: TWO ADULTS ARE NEEDED TO ASSEMBLE THE SOCCER TABLE



#### WARNING: TWO ADULTS ARE NEEDED TO ASSEMBLE THE SOCCER TABLE

#### STEP 5A

Steps 5A to 5E are optional if you want.



#### STEP 5B

Attach the plastic 2a, 2b, 3a, 3b to the playing field with S1.



#### STEP 5C

Cover the Screw Hole Cap P13 to the screw hole.



#### STEP 5D



#### WARNING: TWO ADULTS ARE NEEDED TO ASSEMBLE THE SOCCER TABLE

#### STEP 5E



#### WARNING: TWO ADULTS ARE NEEDED TO ASSEMBLE THE SOCCER TABLE

#### STEP 6A

Steps 6A to 6E are optional if you want.



#### STEP 6B

Attach the plastic 1a, 1b, 3a, 3b to the playing field with S1.



#### STEP 6C

Cover the Screw Hole Cap P13 to the screw hole.



#### STEP 6D



#### WARNING: TWO ADULTS ARE NEEDED TO ASSEMBLE THE SOCCER TABLE

#### STEP 6E



#### WARNING: TWO ADULTS ARE NEEDED TO ASSEMBLE THE SOCCER TABLE



WARNING: TWO ADULTS ARE NEEDED TO ASSEMBLE THE SOCCER TABLE



#### WARNING: TWO ADULTS ARE NEEDED TO ASSEMBLE THE SOCCER TABLE



WARNING: TWO ADULTS ARE NEEDED TO ASSEMBLE THE SOCCER TABLE



WARNING: TWO ADULTS ARE NEEDED TO ASSEMBLE THE SOCCER TABLE