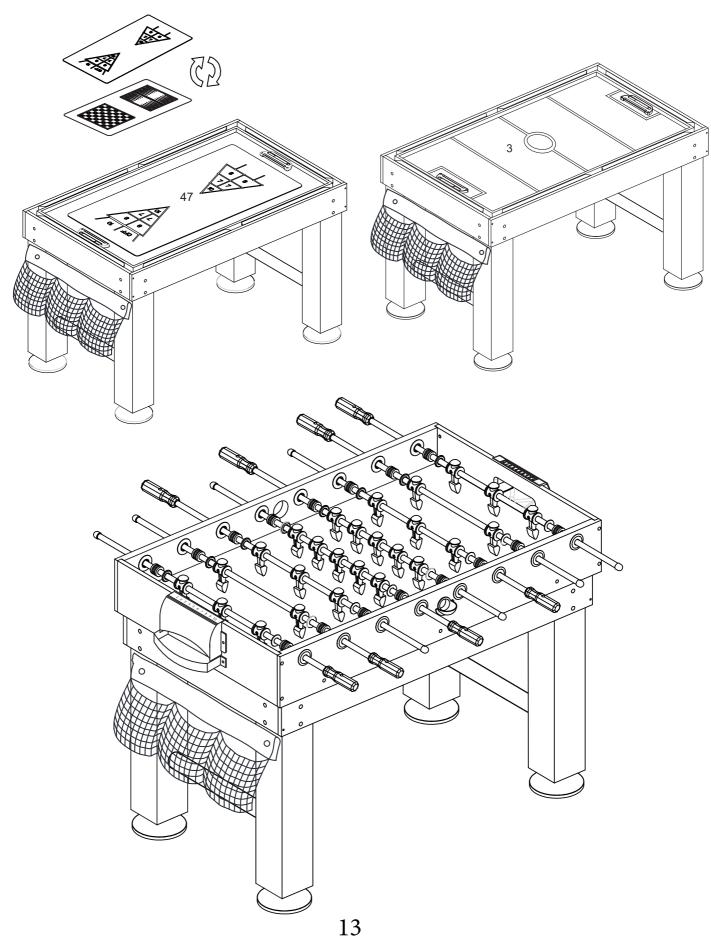

#### STEP 6A

Steps 6A to 6E are optional if you want.

#### STEP 6B

Attach the plastic 1a, 1b, 3a, 3b to the playing field with S1.

#### STEP 6C

Cover the Screw Hole Cap P13 to the screw hole.

#### STEP 6D