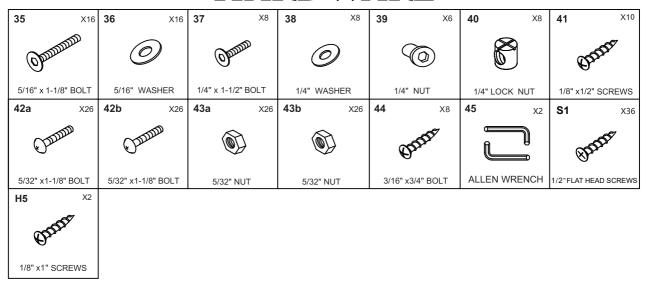

|                       |                |                              |                   |                       |
| X1                             | X1                                      |                       |                |                              |                   |                       |
| ACCESSORY PANEL                | ACCESSORY HOLDER                        |                       |                |                              |                   |                       |
|                                | •                                       |                       |                | •                            | •                 |                       |

#### WARNING: TWO ADULTS ARE NEEDED TO ASSEMBLE THE SOCCER TABLE

### **HARDWARE**





#### WARNING: TWO ADULTS ARE NEEDED TO ASSEMBLE THE SOCCER TABLE

#### STEP 2





WARNING: TWO ADULTS ARE NEEDED TO ASSEMBLE THE SOCCER TABLE



#### WARNING: TWO ADULTS ARE NEEDED TO ASSEMBLE THE SOCCER TABLE

#### STEP 5A

Steps 5A to 5E are optional if you want.



#### STEP 5B

Attach the plastic 2a, 2b, 3a, 3b to the playing field with S1.



#### STEP 5C

Cover the Screw Hole Cap P13 to the screw hole.



#### STEP 5D



#### WARNING: TWO ADULTS ARE NEEDED TO ASSEMBLE THE SOCCER TABLE

#### STEP 5E



#### WARNING: TWO ADULTS ARE NEEDED TO ASSEMBLE THE SOCCER TABLE

#### STEP 6A

Steps 6A to 6E are optional if you want.



#### STEP 6B

Attach the plastic 1a, 1b, 3a, 3b to the playing field with S1.



#### STEP 6C

Cover the Screw Hole Cap P13 to the screw hole.



#### STEP 6D