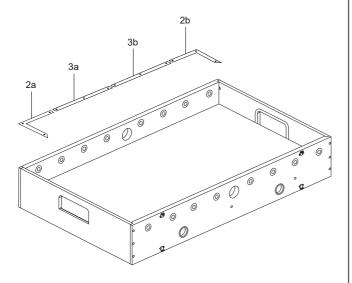

#### STEP 5A

Steps 5A to 5E are optional if you want.

#### STEP 5B

Attach the plastic 2a, 2b, 3a, 3b to the playing field with S1.