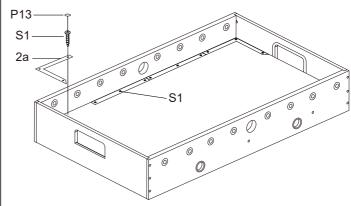

#### STEP 6B

Attach the plastic 2a, 2b, 3a, 3b to the playing field with S1.

#### STEP 6C

Cover the Screw Hole Cap P13 to the screw hole.

#### STEP 7B

Attach the plastic 1a, 1b, 3a, 3b to the playing field with S1.

#### STEP 7C

Cover the Screw Hole Cap P13 to the screw hole.