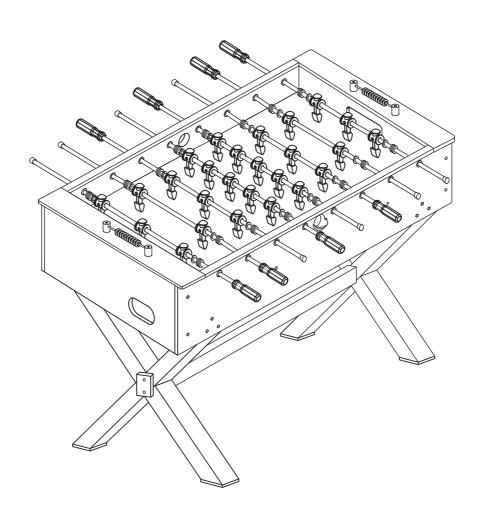

### **KICK Constable 55**"

(Brown/Black)

FOOSBALL TABLE ASSEMBLY INSTRUCTIONS

WARNING: TWO ADULTS ARE NEEDED TO ASSEMBLE THE SOCCER TABLE

Official Website of KICK Foosball Tables

IF YOUR TABLE HAS DAMAGES, MISSING PARTS, OR YOU ARE NOT <u>100%</u>
SATISFIED PLEASE CONTACT KICK, NOT THE RESELLER.