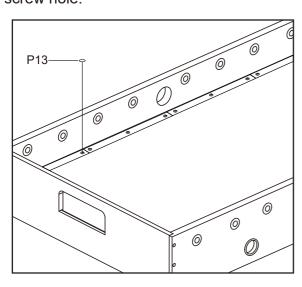

/b> X36        |
| Omm                | Chama              |                     |                     | Chine            |               | Maria                |
| 5/32" x1-1/8" BOLT | 5/32" x1-1/8" BOLT | 5/32" NUT           | 5/32" NUT           | 1/8"X1/2" SCREWS | ALLEN WRENCH  | 1/2"FLAT HEAD SCREWS |

### WARNING: TWO ADULTS ARE NEEDED TO ASSEMBLE THE SOCCER TABLE



### STEP 2



#### WARNING: TWO ADULTS ARE NEEDED TO ASSEMBLE THE SOCCER TABLE





WARNING: TWO ADULTS ARE NEEDED TO ASSEMBLE THE SOCCER TABLE

STEP 5



#### WARNING: TWO ADULTS ARE NEEDED TO ASSEMBLE THE SOCCER TABLE

#### STEP 6A

Steps 6A to 6E are optional if you want.



#### STEP 6B

Attach the plastic 2a, 2b, 3a, 3b to the playing field with S1.



#### STEP 6C

Cover the Screw Hole Cap P13 to the screw hole.



#### STEP 6D



#### WARNING: TWO ADULTS ARE NEEDED TO ASSEMBLE THE SOCCER TABLE



Insert the rod end part way through one side panel, and then place the rest of the parts needed on each rod, in the order shown, before inserting through the other side panel.



#### WARNING: TWO ADULTS ARE NEEDED TO ASSEMBLE THE SOCCER TABLE

#### STEP 7A

Steps 7A to 7E are optional if you want.



#### STEP 7B

Attach the plastic 1a, 1b, 3a, 3b to the playing field with S1.



#### STEP 7C

Cover the Screw Hole Cap P13 to the screw hole.



#### STEP 7D



#### WARNING: TWO ADULTS ARE NEEDED TO ASSEMBLE THE SOCCER TABLE



Insert the rod end part way through one side panel, and then place the rest of the parts needed on each rod, in the order shown, before inserting through the other side panel.



##