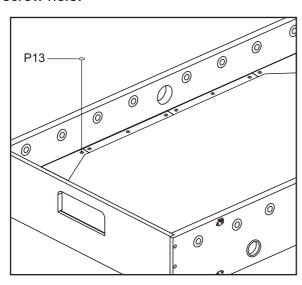

### WARNING: TWO ADULTS ARE NEEDED TO ASSEMBLE THE SOCCER TABLE

#### STEP 6A

Steps 6A to 6E are optional if you want.



#### STEP 6B

Attach the plastic 2a, 2b, 3a, 3b to the playing field with S1.



#### STEP 6C

Cover the Screw Hole Cap P13 to the screw hole.



#### STEP 6D



#### WARNING: TWO ADULTS ARE NEEDED TO ASSEMBLE THE SOCCER TABLE



Insert the rod end part way through one side panel, and then place the rest of the parts needed on each rod, in the order shown, before inserting through the other side panel.



#### WARNING: TWO ADULTS ARE NEEDED TO ASSEMBLE THE SOCCER TABLE

#### STEP 7A

Steps 7A to 7E are optional if you want.



#### STEP 7B

Attach the plastic 1a, 1b, 3a, 3b to the playing field with S1.



#### STEP 7C

Cover the Screw Hole Cap P13 to the screw hole.



#### STEP 7D



#### WARNING: TWO ADULTS ARE NEEDED TO ASSEMBLE THE SOCCER TABLE



Insert the rod end part way through one side panel, and then place the rest of the parts needed on each rod, in the order shown, before inserting through the other side panel.



### WARNING: TWO ADULTS ARE NEEDED TO ASSEMBLE THE SOCCER TABLE

STEP 8