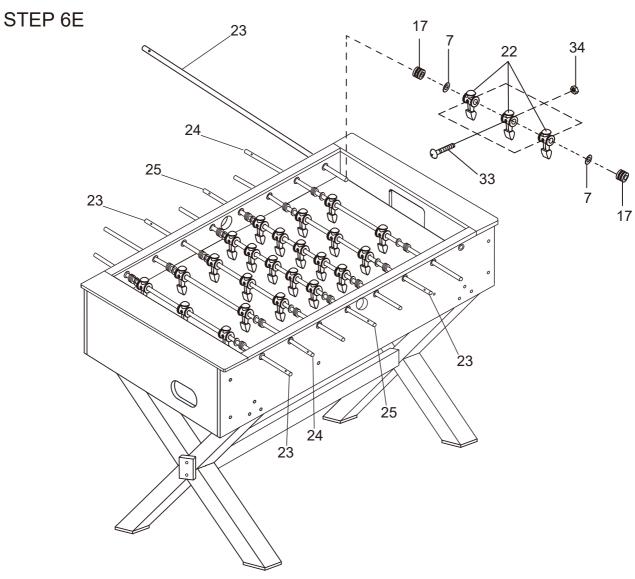

#### STEP 6D

#### WARNING: TWO ADULTS ARE NEEDED TO ASSEMBLE THE SOCCER TABLE

Insert the rod end part way through one side panel, and then place the rest of the parts needed on each rod, in the order shown, before inserting through the other side panel.