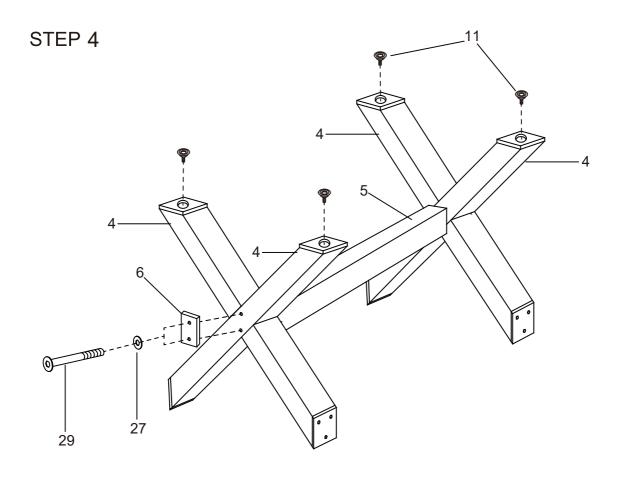

| <b>©</b>         | State         | State                |
| 5/16"× 2" BOLT     | 5/16" WASHER       | 5/16" x 1-1/2" BOLT | 5/16" x 6-1/2" BOLT | 1/4" NUT         | 1/8"X2"SCREWS | 1/8"X3/4" SCREWS     |
| <b>33a</b> X26     | <b>33b</b> X26     | <b>34a</b> X26      | <b>34b</b> X26      | <b>35</b> X2     | <b>36</b> X2  | <b>S1</b> X36        |
| Omm                | Chama              |                     |                     | Chine            |               | Maria                |
| 5/32" x1-1/8" BOLT | 5/32" x1-1/8" BOLT | 5/32" NUT           | 5/32" NUT           | 1/8"X1/2" SCREWS | ALLEN WRENCH  | 1/2"FLAT HEAD SCREWS |

### WARNING: TWO ADULTS ARE NEEDED TO ASSEMBLE THE SOCCER TABLE



### STEP 2



#### WARNING: TWO ADULTS ARE NEEDED TO ASSEMBLE THE SOCCER TABLE





WARNING: TWO ADULTS ARE NEEDED TO ASSEMBLE THE SOCCER TABLE

STEP 5



#### WARNING: TWO ADULTS ARE NEEDED TO ASSEMBLE THE SOCCER TABLE

#### STEP 6A

Steps 6A to 6E are optional if you want.



#### STEP 6B

Attach the plastic 2a, 2b, 3a, 3b to the playing field with S1.



#### STEP 6C

Cover the Screw Hole Cap P13 to the screw hole.



#### STEP 6D



#### WARNING: TWO ADULTS ARE NEEDED TO ASSEMBLE THE SOCCER TABLE



Insert the rod end part way through one side panel, and then place the rest of the parts needed on each rod, in the order shown, before inserting through the other side panel.



#### WARNING: TWO ADULTS ARE NEEDED TO ASSEMBLE THE SOCCER TABLE

#### STEP 7A

Steps 7A to 7E are optional if you want.



#### STEP 7B

Attach the plastic 1a, 1b, 3a, 3b to the playing field w