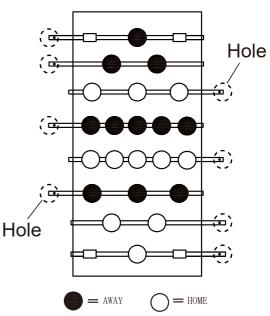

#### STEP 6A

Steps 6A to 6E are optional if you want.

#### STEP 6B

Attach the plastic 2a, 2b, 3a, 3b to the playing field with S1.

#### STEP 6C

Cover the Screw Hole Cap P13 to the screw hole.