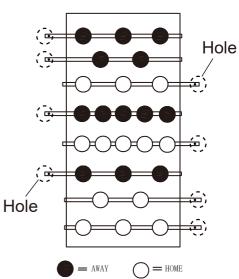

REWS | ALLEN WRENCH  | 1/2"FLAT HEAD SCREWS |

### WARNING: TWO ADULTS ARE NEEDED TO ASSEMBLE THE SOCCER TABLE



### STEP 2



#### WARNING: TWO ADULTS ARE NEEDED TO ASSEMBLE THE SOCCER TABLE





WARNING: TWO ADULTS ARE NEEDED TO ASSEMBLE THE SOCCER TABLE

STEP 5



#### WARNING: TWO ADULTS ARE NEEDED TO ASSEMBLE THE SOCCER TABLE

#### STEP 6A

Steps 6A to 6E are optional if you want.



#### STEP 6B

Attach the plastic 2a, 2b, 3a, 3b to the playing field with S1.



#### STEP 6C

Cover the Screw Hole Cap P13 to the screw hole.



#### STEP 6D



#### WARNING: TWO ADULTS ARE NEEDED TO ASSEMBLE THE SOCCER TABLE



Insert the rod end part way through one side panel, and then place the rest of the parts needed on each rod, in the order shown, before inserting through the other side panel.



#### WARNING: TWO ADULTS ARE NEEDED TO ASSEMBLE THE SOCCER TABLE

#### STEP 7A

Steps 7A to 7E are optional if you want.



#### STEP 7B

Attach the plastic 1a, 1b, 3a, 3b to the playing field with S1.



#### STEP 7C

Cover the Screw Hole Cap P13 to the screw hole.



#### STEP 7D



#### WARNING: TWO ADULTS ARE NEEDED TO ASSEMBLE THE SOCCER TABLE



Insert the rod end part way through one side panel, and then place the rest of the parts needed on each rod, in the order shown, before inserting through the other side panel.



### WARNING: TWO ADULTS ARE NEEDED TO ASSEMBLE THE SOCCER TABLE

STEP 8