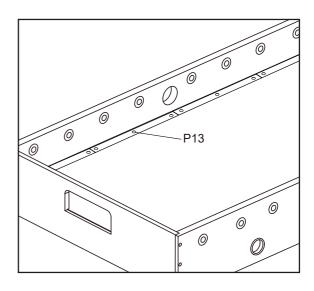

| Omm                | Chama              |                     |                     | Chine            |               | Maria                |
| 5/32" x1-1/8" BOLT | 5/32" x1-1/8" BOLT | 5/32" NUT           | 5/32" NUT           | 1/8"X1/2" SCREWS | ALLEN WRENCH  | 1/2"FLAT HEAD SCREWS |

### WARNING: TWO ADULTS ARE NEEDED TO ASSEMBLE THE SOCCER TABLE



### STEP 2



#### WARNING: TWO ADULTS ARE NEEDED TO ASSEMBLE THE SOCCER TABLE





WARNING: TWO ADULTS ARE NEEDED TO ASSEMBLE THE SOCCER TABLE

STEP 5



#### WARNING: TWO ADULTS ARE NEEDED TO ASSEMBLE THE SOCCER TABLE

#### STEP 6A

Steps 6A to 6E are optional if you want.



#### STEP 6B

Attach the plastic 2a, 2b, 3a, 3b to the playing field with S1.



#### STEP 6C

Cover the Screw Hole Cap P13 to the screw hole.



#### STEP 6D



#### WARNING: TWO ADULTS ARE NEEDED TO ASSEMBLE THE SOCCER TABLE



Insert the rod end part way through one side panel, and then place the rest of the parts needed on each rod, in the order shown, before inserting through the other side panel.



#### WARNING: TWO ADULTS ARE NEEDED TO ASSEMBLE THE SOCCER TABLE

#### STEP 7A

Steps 7A to 7E are optional if you want.



#### STEP 7B

Attach the plastic 1a, 1b, 3a, 3b to the playing field with S1.



#### STEP 7C

Cover the Screw Hole Cap P13 to the screw hole.



#### STEP 7D



#### WARNING: TWO ADULTS ARE NEEDED TO ASSEMBLE THE SOCCER TABLE



Insert the rod end part way through one side panel, and then place the rest of the parts needed on each rod, in the order shown, before inserting through the other side panel.



### WARNING: TWO A