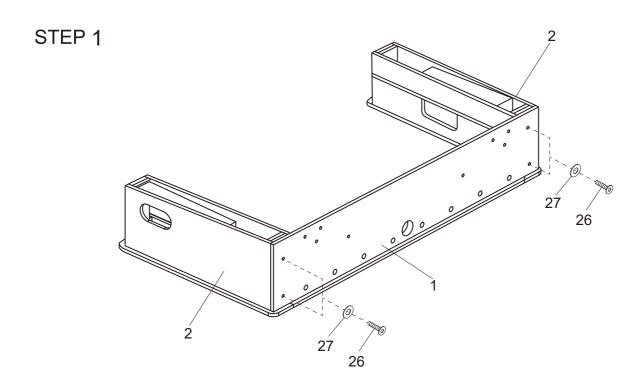

--|
| Omnum              | 0                  | Opposition          | 0 mm                | <b>©</b>         | State         | State                |
| 5/16"× 2" BOLT     | 5/16" WASHER       | 5/16" x 1-1/2" BOLT | 5/16" x 6-1/2" BOLT | 1/4" NUT         | 1/8"X2"SCREWS | 1/8"X3/4" SCREWS     |
| <b>33a</b> X26     | <b>33b</b> X26     | <b>34a</b> X26      | <b>34b</b> X26      | <b>35</b> X2     | <b>36</b> X2  | <b>S1</b> X36        |
| Omm                | Chama              |                     |                     | Chine            |               | Maria                |
| 5/32" x1-1/8" BOLT | 5/32" x1-1/8" BOLT | 5/32" NUT           | 5/32" NUT           | 1/8"X1/2" SCREWS | ALLEN WRENCH  | 1/2"FLAT HEAD SCREWS |

### WARNING: TWO ADULTS ARE NEEDED TO ASSEMBLE THE SOCCER TABLE



### STEP 2



#### WARNING: TWO ADULTS ARE NEEDED TO ASSEMBLE THE SOCCER TABLE





WARNING: TWO ADULTS ARE NEEDED TO ASSEMBLE THE SOCCER TABLE

STEP 5



#### WARNING: TWO ADULTS ARE NEEDED TO ASSEMBLE THE SOCCER TABLE

#### STEP 6A

Steps 6A to 6E are optional if you want.



#### STEP 6B

Attach the plastic 2a, 2b, 3a, 3b to the playing field with S1.



#### STEP 6C

Cover the Screw Hole Cap P13 to the screw hole.



#### STEP 6D



#### WARNING: TWO ADULTS ARE NEEDED TO ASSEMBLE THE SOCCER TABLE



Insert the rod end part way through one side panel, and then place the rest of the parts needed on each rod, in the order shown, before inserting through the other side panel.



#### WARNING: TWO ADULTS ARE NEEDED TO ASSEMBLE THE SOCCER TABLE

#### STEP 7A

Steps 7A to 7E are optional if