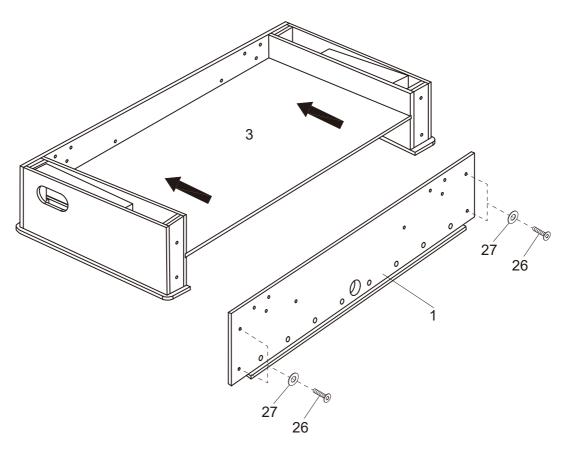

| 0                  | Opposition          | 0 mm                | <b>©</b>         | State         | State                |
| 5/16"× 2" BOLT     | 5/16" WASHER       | 5/16" x 1-1/2" BOLT | 5/16" x 6-1/2" BOLT | 1/4" NUT         | 1/8"X2"SCREWS | 1/8"X3/4" SCREWS     |
| <b>33a</b> X26     | <b>33b</b> X26     | <b>34a</b> X26      | <b>34b</b> X26      | <b>35</b> X2     | <b>36</b> X2  | <b>S1</b> X36        |
| Omm                | Chama              |                     |                     | Chine            |               | Maria                |
| 5/32" x1-1/8" BOLT | 5/32" x1-1/8" BOLT | 5/32" NUT           | 5/32" NUT           | 1/8"X1/2" SCREWS | ALLEN WRENCH  | 1/2"FLAT HEAD SCREWS |

### WARNING: TWO ADULTS ARE NEEDED TO ASSEMBLE THE SOCCER TABLE



### STEP 2



#### WARNING: TWO ADULTS ARE NEEDED TO ASSEMBLE THE SOCCER TABLE





WARNING: TWO ADULTS ARE NEEDED TO ASSEMBLE THE SOCCER TABLE

STEP 5



#### WARNING: TWO ADULTS ARE NEEDED TO ASSEMBLE THE SOCCER TABLE

#### STEP 6A

Steps 6A to 6E are optional if you want.



#### STEP 6B

Attach the plastic 2a, 2b, 3a, 3b to the playing field with S1.



#### STEP 6C

Cover the Screw Hole Cap P13 to the screw hole.



#### STEP 6D



#### WARNING: TWO ADULTS ARE NEEDED TO ASSEMBLE THE SOCCER TABLE



Insert the rod end part way through one side panel, and then place the rest of the parts needed on each rod, in the order shown, before inserting through the other side panel.



#### WARNING: TWO ADULTS ARE NEEDED TO ASSEMBLE THE SOCCER TABLE

#### STEP 7A

Steps 7A to 7E are optional if you want.