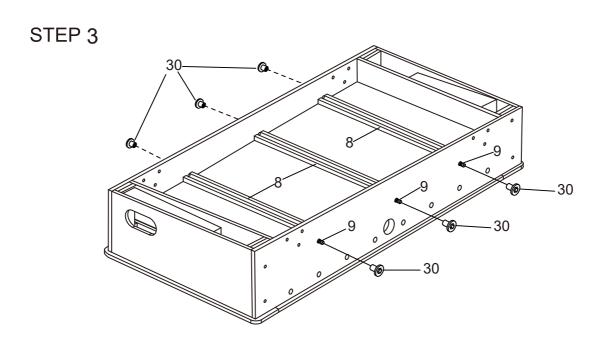

#### WARNING: TWO ADULTS ARE NEEDED TO ASSEMBLE THE SOCCER TABLE

WARNING: TWO ADULTS ARE NEEDED TO ASSEMBLE THE SOCCER TABLE

STEP 5