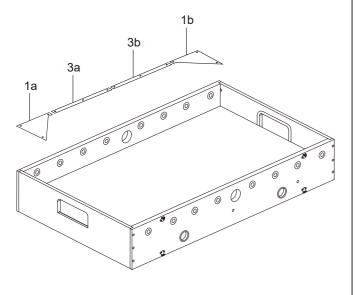

#### STEP 7A

Steps 7A to 7E are optional if you want.

#### STEP 7B

Attach the plastic 1a, 1b, 3a, 3b to the playing field with S1.

#### STEP 7C

Cover the Screw Hole Cap P13 to the screw hole.