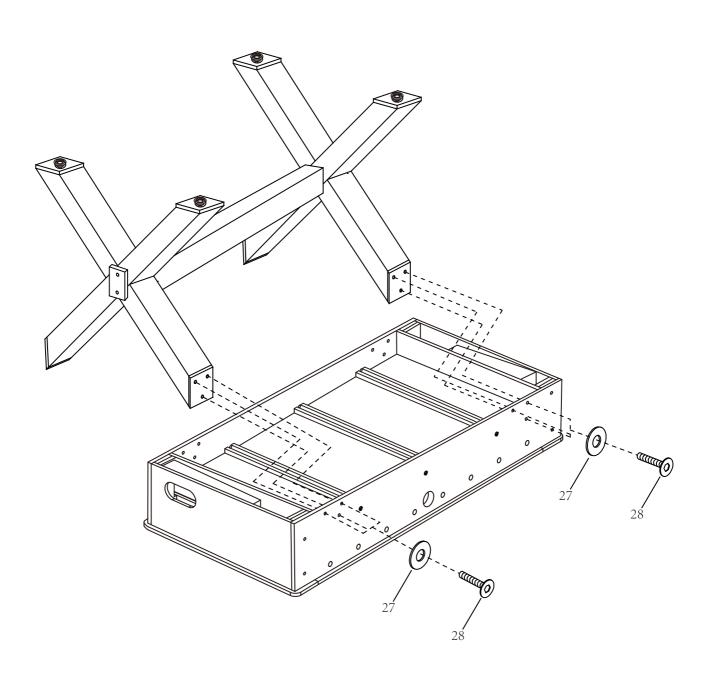

#### WARNING: TWO ADULTS ARE NEEDED TO ASSEMBLE THE SOCCER TABLE

WARNING: TWO ADULTS ARE NEEDED TO ASSEMBLE THE SOCCER TABLE

STEP 5