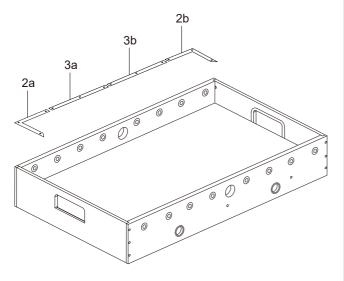

#### STEP 6A

Steps 6A to 6E are optional if you want.

#### STEP 7A

Steps 7A to 7E are optional if you want.