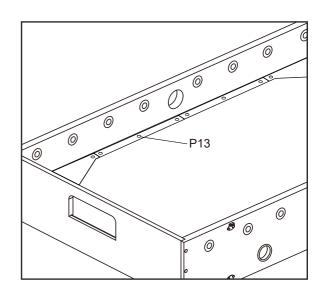

ADULTS ARE NEEDED TO ASSEMBLE THE SOCCER TABLE

#### STEP 6A

Steps 6A to 6E are optional if you want.



#### STEP 6B

Attach the plastic 2a, 2b, 3a, 3b to the playing field with S1.



#### STEP 6C

Cover the Screw Hole Cap P13 to the screw hole.



#### STEP 6D



#### WARNING: TWO ADULTS ARE NEEDED TO ASSEMBLE THE SOCCER TABLE



Insert the rod end part way through one side panel, and then place the rest of the parts needed on each rod, in the order shown, before inserting through the other side panel.



#### WARNING: TWO ADULTS ARE NEEDED TO ASSEMBLE THE SOCCER TABLE

#### STEP 7A

Steps 7A to 7E are optional if you want.



#### STEP 7B

Attach the plastic 1a, 1b, 3a, 3b to the playing field with S1.



#### STEP 7C

Cover the Screw Hole Cap P13 to the screw hole.



#### STEP 7D



#### WARNING: TWO ADULTS ARE NEEDED TO ASSEMBLE THE SOCCER TABLE



Insert the rod end part way through one side panel, and then place the rest of the parts needed on each rod, in the order shown, before inserting through the other side panel.



### WARNING: TWO ADULTS ARE NEEDED TO ASSEMBLE THE SOCCER TABLE

STEP 8