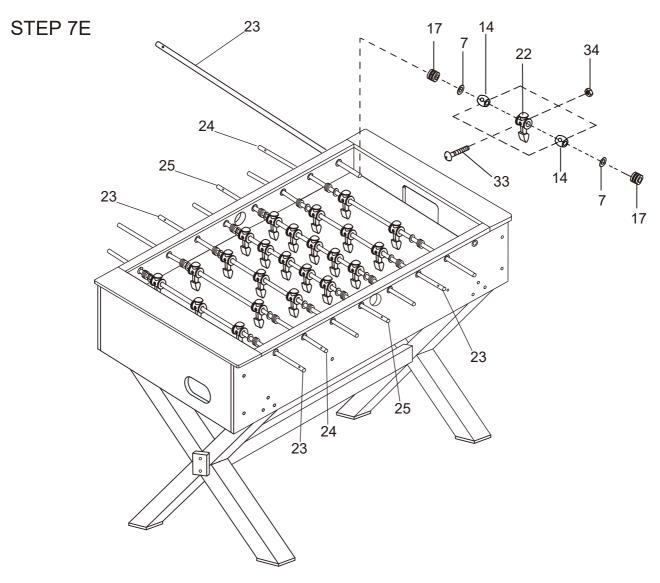

#### STEP 7D

#### WARNING: TWO ADULTS ARE NEEDED TO ASSEMBLE THE SOCCER TABLE

Insert the rod end part way through one side panel, and then place the rest of the parts needed on each rod, in the order shown, before inserting through the other side panel.