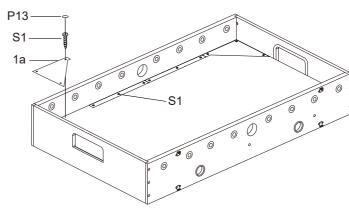

: TWO ADULTS ARE NEEDED TO ASSEMBLE THE SOCCER TABLE

STEP 5



#### WARNING: TWO ADULTS ARE NEEDED TO ASSEMBLE THE SOCCER TABLE

#### STEP 6A

Steps 6A to 6E are optional if you want.



#### STEP 6B

Attach the plastic 2a, 2b, 3a, 3b to the playing field with S1.



#### STEP 6C

Cover the Screw Hole Cap P13 to the screw hole.



#### STEP 6D



#### WARNING: TWO ADULTS ARE NEEDED TO ASSEMBLE THE SOCCER TABLE



Insert the rod end part way through one side panel, and then place the rest of the parts needed on each rod, in the order shown, before inserting through the other side panel.



#### WARNING: TWO ADULTS ARE NEEDED TO ASSEMBLE THE SOCCER TABLE

#### STEP 7A

Steps 7A to 7E are optional if you want.



#### STEP 7B

Attach the plastic 1a, 1b, 3a, 3b to the playing field with S1.



#### STEP 7C

Cover the Screw Hole Cap P13 to the screw hole.



#### STEP 7D



#### WARNING: TWO ADULTS ARE NEEDED TO ASSEMBLE THE SOCCER TABLE



Insert the rod end part way through one side panel, and then place the rest of the parts needed on each rod, in the order shown, before inserting through the other side panel.



### WARNING: TWO ADULTS ARE NEEDED TO ASSEMBLE THE SOCCER TABLE

STEP 8