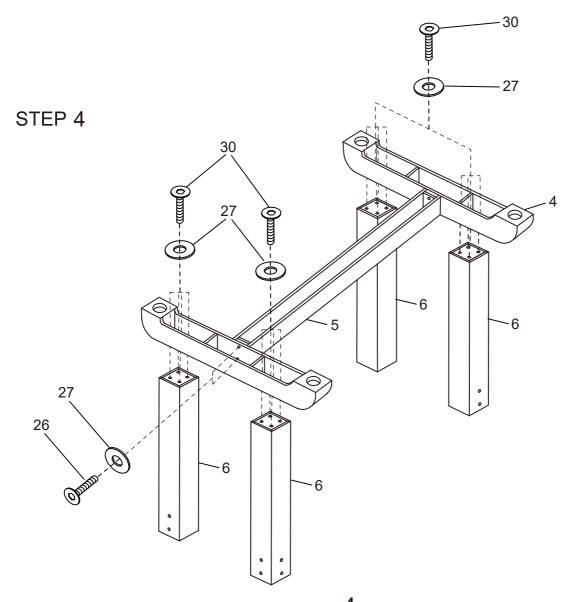

#### WARNING: TWO ADULTS ARE NEEDED TO ASSEMBLE THE SOCCER TABLE

### WARNING: TWO ADULTS ARE NEEDED TO ASSEMBLE THE SOCCER TABLE