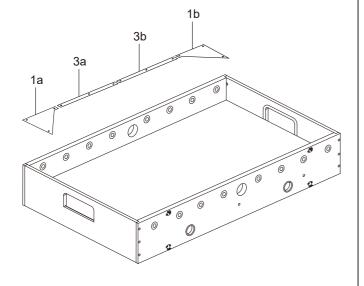

THE SOCCER TABLE





4 KICKFoosballTables.com 1 (866)-844-KICK (5425) 1 support@kickfoosballtables.com

#### WARNING: TWO ADULTS ARE NEEDED TO ASSEMBLE THE SOCCER TABLE



### WARNING: TWO ADULTS ARE NEEDED TO ASSEMBLE THE SOCCER TABLE

### STEP 6A

Steps 6A to 6E are optional if you want.

### 

STEP 6B

Attach the plastic 2a, 2b, 3a, 3b to the playing field with S1.



### STEP 6C

Cover the Screw Hole Cap P13 to the screw hole.



STEP 6D



6 KICKFoosballTables.com | (866)-844-KICK (5425) | support@kickfoosballtables.com

#### WARNING: TWO ADULTS ARE NEEDED TO ASSEMBLE THE SOCCER TABLE



### WARNING: TWO ADULTS ARE NEEDED TO ASSEMBLE THE SOCCER TABLE

### STEP 7A

Steps 7A to 7E are optional if you want.

### STEP 7B

Attach the plastic 1a, 1b, 3a, 3b to the playing field with S1.



### STEP 7C

Cover the Screw Hole Cap P13 to the screw hole.



STEP 7D



8

KICKFoosballTables.com 1 (866)-844-KICK (5425) 1 support@kickfoosballtables.com

#### WARNING: TWO ADULTS ARE NEEDED TO ASSEMBLE THE SOCCER TABLE



#### WARNING: TWO ADULTS ARE NEEDED TO ASSEMBLE THE SOCCER TABLE