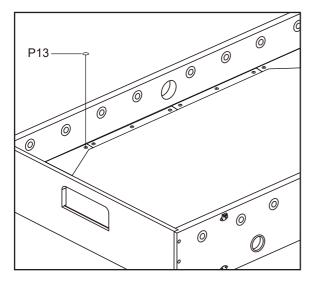

### STEP 6C

Cover the Screw Hole Cap P13 to the screw hole.

STEP 6D

6 KICKFoosballTables.com | (866)-844-KICK (5425) | support@kickfoosballtables.com