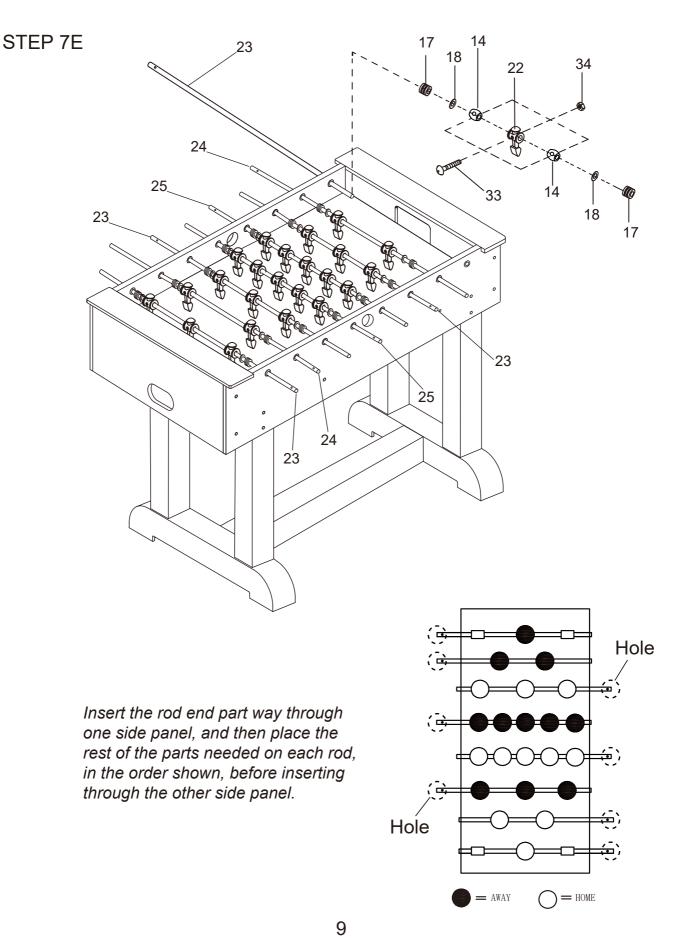

### STEP 7A

Steps 7A to 7E are optional if you want.

### STEP 7B

Attach the plastic 1a, 1b, 3a, 3b to the playing field with S1.