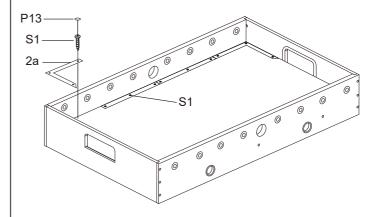

ENCH                 | 1/2"FLAT H             | HEAD SCREWS     |           |              |           |                   |                 |                     |               |          |                     |   |    |

### WARNING: TWO ADULTS ARE NEEDED TO ASSEMBLE THE SOCCER TABLE





**3** KICKFoosballTables.com 1 (866)-844-KICK (5425) 1 support@kickfoosballtables.com

### WARNING: TWO ADULTS ARE NEEDED TO ASSEMBLE THE SOCCER TABLE





4 KICKFoosballTables.com 1 (866)-844-KICK (5425) 1 support@kickfoosballtables.com

#### WARNING: TWO ADULTS ARE NEEDED TO ASSEMBLE THE SOCCER TABLE



### WARNING: TWO ADULTS ARE NEEDED TO ASSEMBLE THE SOCCER TABLE

### STEP 6A

Steps 6A to 6E are optional if you want.

### 

STEP 6B

Attach the plastic 2a, 2b, 3a, 3b to the playing field with S1.



### STEP 6C

Cover the Screw Hole Cap P13 to the screw hole.



STEP 6D



6 KICKFoosballTables.com | (866)-844-KICK (5425) | support@kickfoosballtables.com

#### WARNING: TWO ADULTS ARE NEEDED TO ASSEMBLE THE SOCCER TABLE



### WARNING: TWO ADULTS ARE NEEDED TO ASSEMBLE THE SOCCER TABLE

### STEP 7A

Steps 7A to 7E are optional if you want.

### STEP 7B

Attach the plastic 1a, 1b, 3a, 3b to the playing field with S1.



### STEP 7C

Cover the Screw Hole Cap P13 to the screw hole.



STEP 7D



8

KICKFoosballTables.com 1 (866)-844-KICK (5425) 1 support@kickfoosballtables.com

#### WARNING: TWO ADULTS ARE NEEDED TO ASSEMBLE THE SOCCER TABLE



#### WARNING: TWO ADULTS ARE NEEDED TO ASSEMBLE THE SOCCER TABLE