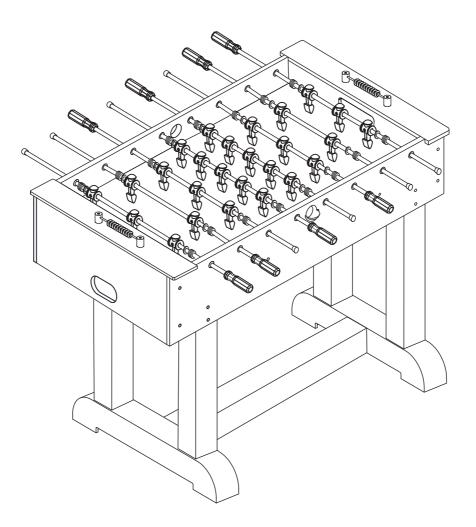

## KICK Brigade 55"

(Brown/Black) FOOSBALL TABLE ASSEMBLY INSTRUCTIONS



### WARNING: TWO ADULTS ARE NEEDED TO ASSEMBLE THE SOCCER TABLE



# PARTS LIST

| 1<br>                                                                            | 2<br>                                | 3<br>X1      | 4<br>X2        | 5                 | 6                 | 7<br>0<br>×4         |  |  |
|----------------------------------------------------------------------------------|--------------------------------------|--------------|----------------|-------------------|-------------------|----------------------|--|--|
| SIDE PANEL                                                                       | END PANEL                            | PLAYFIELD    | LEG BASE BOARD | CROSS BAR         | LEG               | STIFFENING LEG BLOCK |  |  |
| 8