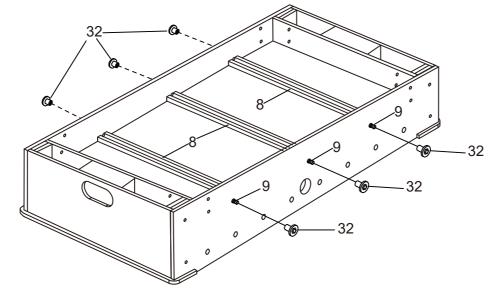

#### WARNING: TWO ADULTS ARE NEEDED TO ASSEMBLE THE SOCCER TABLE

### WARNING: TWO ADULTS ARE NEEDED TO ASSEMBLE THE SOCCER TABLE