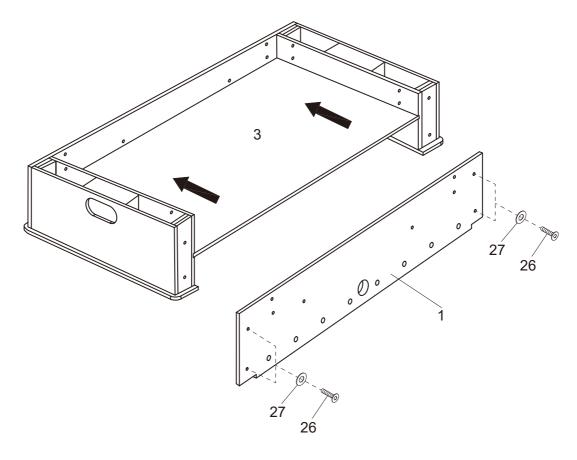

### WARNING: TWO ADULTS ARE NEEDED TO ASSEMBLE THE SOCCER TABLE

4 KICKFoosballTables.com 1 (866)-844-KICK (5425) 1 support@kickfoosballtables.com