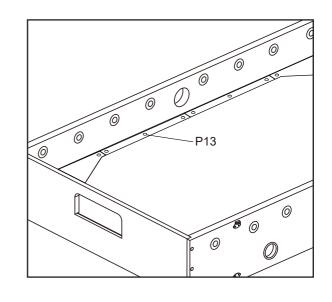

### STEP 7C

Cover the Screw Hole Cap P13 to the screw hole.

STEP 7D

8

KICKFoosballTables.com 1 (866)-844-KICK (5425) 1 support@kickfoosballtables.com