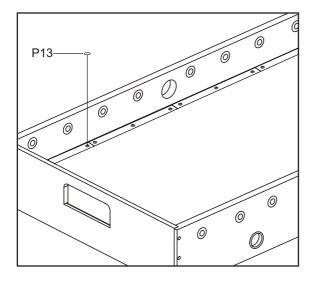

### STEP 6C

Cover the Screw Hole Cap P13 to the screw hole.

STEP 6D

6 KICKFoosballTables.com | (866)-844-KICK (5425) | support@kickfoosballtables.com