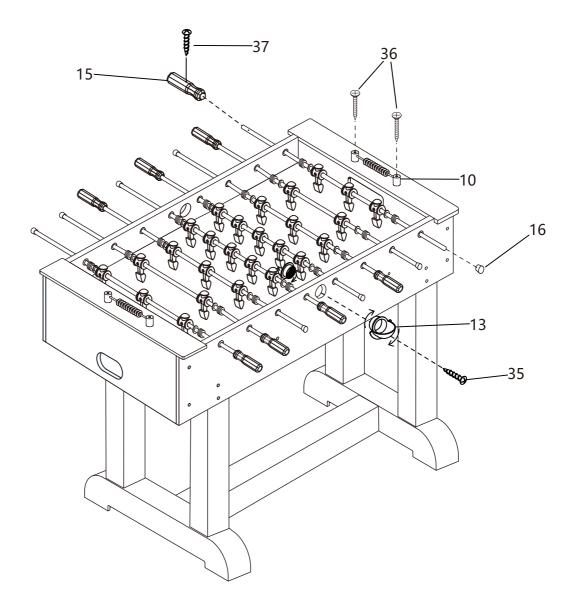

### STEP 7C

Cover the Screw Hole Cap P13 to the screw hole.

STEP 7D

8

KICKFoosballTables.com 1 (866)-844-KICK (5425) 1 support@kickfoosballtables.com