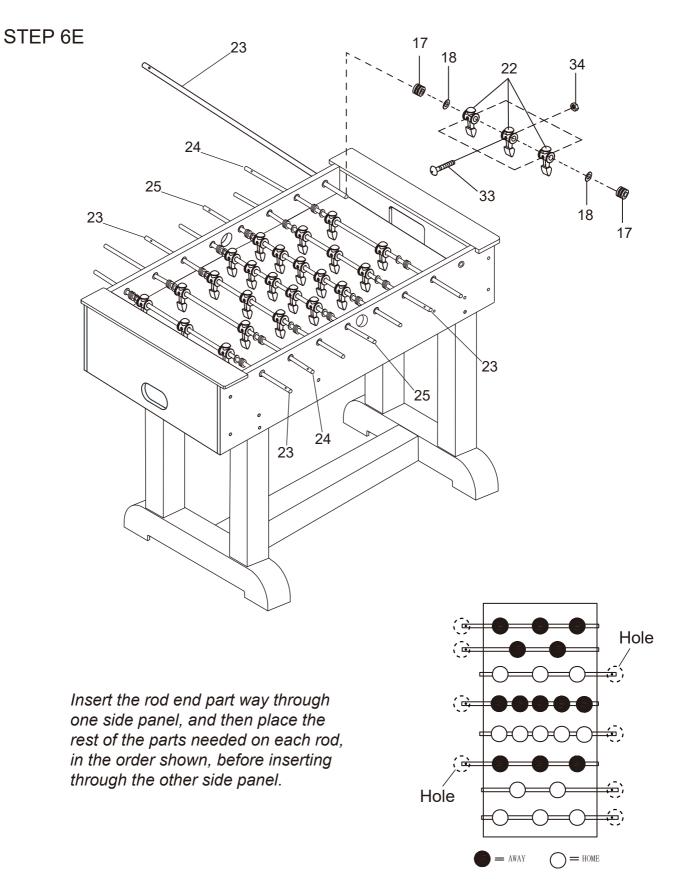

# WARNING: TWO ADULTS ARE NEEDED TO ASSEMBLE THE SOCCER TABLE





**3** KICKFoosballTables.com 1 (866)-844-KICK (5425) 1 support@kickfoosballtables.com

### WARNING: TWO ADULTS ARE NEEDED TO ASSEMBLE THE SOCCER TABLE





4 KICKFoosballTables.com 1 (866)-844-KICK (5425) 1 support@kickfoosballtables.com

#### WARNING: TWO ADULTS ARE NEEDED TO ASSEMBLE THE SOCCER TABLE



### WARNING: TWO ADULTS ARE NEEDED TO ASSEMBLE THE SOCCER TABLE

### STEP 6A

Steps 6A to 6E are optional if you want.

### 

STEP 6B

Attach the plastic 2a, 2b, 3a, 3b to the playing field with S1.



### STEP 6C

Cover the Screw Hole Cap P13 to the screw hole.



STEP 6D



6 KICKFoosballTables.com | (866)-844-KICK (5425) | support@kickfoosballtables.com

#### WARNING: TWO ADULTS ARE NEEDED TO ASSEMBLE THE SOCCER TABLE



### WARNING: TWO ADULTS ARE NEEDED TO ASSEMBLE THE SOCCER TABLE

### STEP 7A

Steps 7A to 7E are optional if you want.

### STEP 7B

Attach the plastic 1a, 1b, 3a, 3b to the playing field with S1.



### STEP 7C

Cover the Screw Hole Cap P13 to the screw hole.



STEP 7D



8

KICKFoosballTables.com 1 (866)-844-KICK (5425) 1 support@kickfoosballtables.com

#### WARNING: TWO ADULTS ARE NEEDED TO ASSEMBLE THE SOCCER TABLE



#### WARNING: TWO ADULTS ARE NEEDED TO ASSEMBLE THE SOCCER TABLE