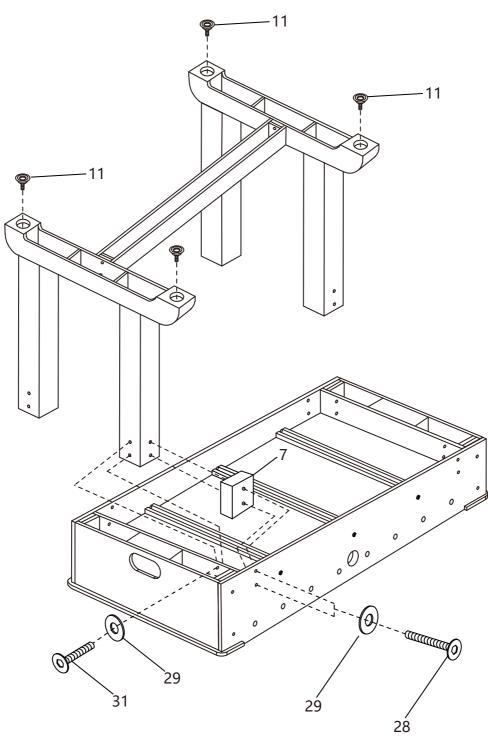

#### WARNING: TWO ADULTS ARE NEEDED TO ASSEMBLE THE SOCCER TABLE

### WARNING: TWO ADULTS ARE NEEDED TO ASSEMBLE THE SOCCER TABLE