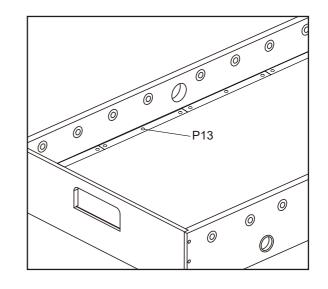

### STEP 7C

Cover the Screw Hole Cap P13 to the screw hole.

STEP 7D

8

KICKFoosballTables.com 1 (866)-844-KICK (5425) 1 support@kickfoosballtables.com