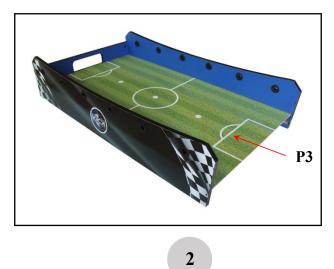

#### **PARTS LIST**

- 1. ATTACH SIDE PANEL P1 TO END PANEL P2 WITH SCREW H1.SEE FIGURE 1.
- 2. SLIDE THE FOOT BALL PLAYING FIELD P3 INTO THE GROOVE ON THE SIDE PANEL P1 AND END PANEL P2 .SEE FIGURE 2.

3. ATTACH PLAY FIELD SUPPORT BRACE P4 TO THE SIDE PANEL WITH SCREW H1.SEE FIGURE 3-4 (Don't lock the screw too tightly, Because our next step FIGURE 5 is to insert the hockey playing field P5)