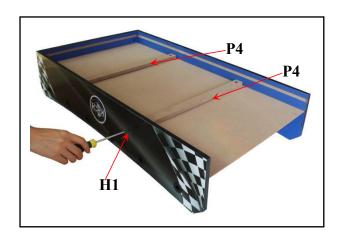

#### **PARTS LIST**

- 1. ATTACH SIDE PANEL P1 TO END PANEL P2 WITH SCREW H1.SEE FIGURE 1.
- 2. SLIDE THE FOOT BALL PLAYING FIELD P3 INTO THE GROOVE ON THE SIDE PANEL P1 AND END PANEL P2 .SEE FIGURE 2.

3. ATTACH PLAY FIELD SUPPORT BRACE P4 TO THE SIDE PANEL WITH SCREW H1.SEE FIGURE 3-4 (Don't lock the screw too tightly, Because our next step FIGURE 5 is to insert the hockey playing field P5)