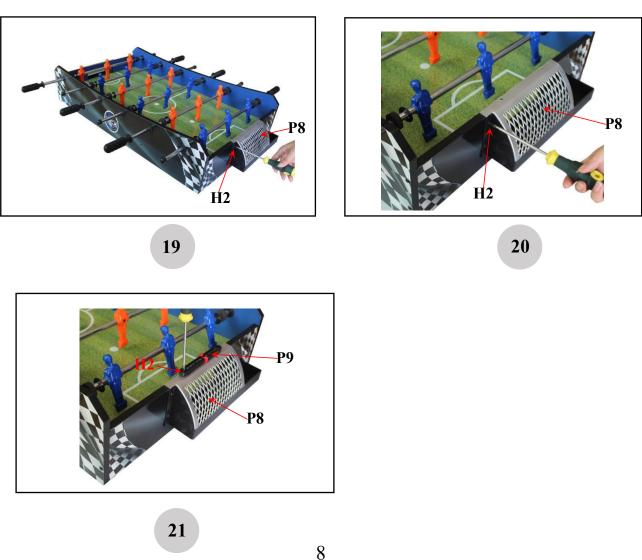

9. ATTACH GOAL BOX P8 TO END PANEL WITH SCREW H2.SEE FIGURE 19-20. ATTACH SCORER P9 TO GOAL BOX WITH SCREW H2.SEE FIGURE 21.