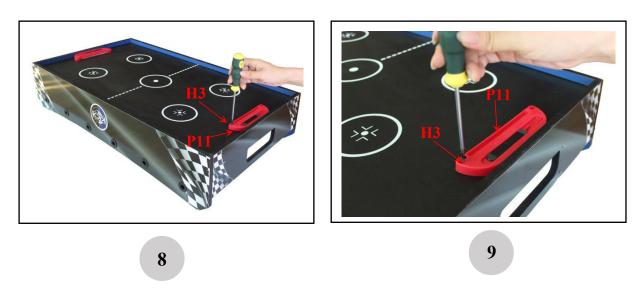

(Now lock all the screws, including the screws in FIGURE.3)

6. ATTACH HOCKEY GOAL P11 TO HOCKEY PLAYING FIELD WITH SCREW H3 .SEE FIGURE 8-9.

7. INSERT THE PLAYER ROD C1 THROUGH ONE SIDE PANEL, THEN INSERT PLAYERS C5&C6, EVA BUSHINGS C2 ,PLASTIC WASHERS C3 THROUGH THE ROD, THEN INSERT THE PLAYER ROD THROUGH THE OTHER SIDE PANEL, ATTACH THE PLAYERS C5&C6 WITH SCREW C4. SEE FIGURE 10-15.