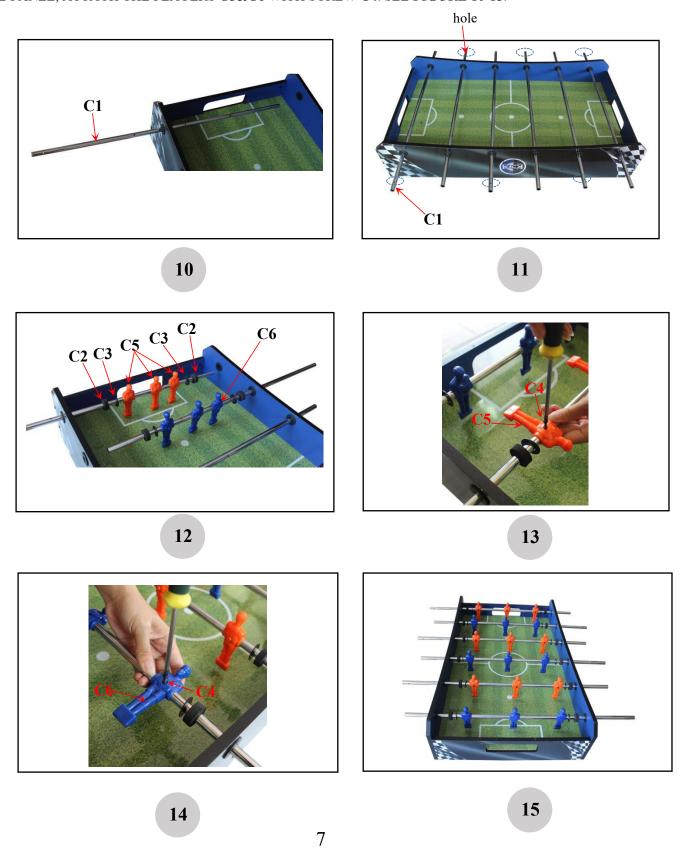

(Now lock all the screws, including the screws in FIGURE.3)

6. ATTACH HOCKEY GOAL P11 TO HOCKEY PLAYING FIELD WITH SCREW H3 .SEE FIGURE 8-9.

7. INSERT THE PLAYER ROD C1 THROUGH ONE SIDE PANEL, THEN INSERT PLAYERS C5&C6, EVA BUSHINGS C2 ,PLASTIC WASHERS C3 THROUGH THE ROD, THEN INSERT THE PLAYER ROD THROUGH THE OTHER SIDE PANEL, ATTACH THE PLAYERS C5&C6 WITH SCREW C4. SEE FIGURE 10-15.

KICKFoosballTables.com I (866)-844-KICK (5425) I support@kickfoosballtables.com

8. SLIDE THE HANDLES P6 ON THE ENDS OF THE RODS .SEE FIGURE 16. SLIDE THE ROD END CAPS P7 ON THE OTHER END OF THE ROD .SEE FIGURE 17.

9. ATTACH GOAL BOX P8 TO END PANEL WITH SCREW H2.SEE FIGURE 19-20. ATTACH SCORER P9 TO GOAL BOX WITH SCREW H2.SEE FIGURE 21.