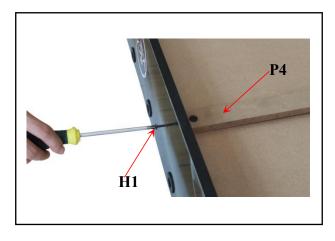

#### **PARTS LIST**

- 1. ATTACH SIDE PANEL P1 TO END PANEL P2 WITH SCREW H1.SEE FIGURE 1.
- 2. SLIDE THE FOOT BALL PLAYING FIELD P3 INTO THE GROOVE ON THE SIDE PANEL P1 AND END PANEL P2 .SEE FIGURE 2.

3. ATTACH PLAY FIELD SUPPORT BRACE P4 TO THE SIDE PANEL WITH SCREW H1.SEE FIGURE 3-4 (Don't lock the screw too tightly, Because our next step FIGURE 5 is to insert the hockey playing field P5)