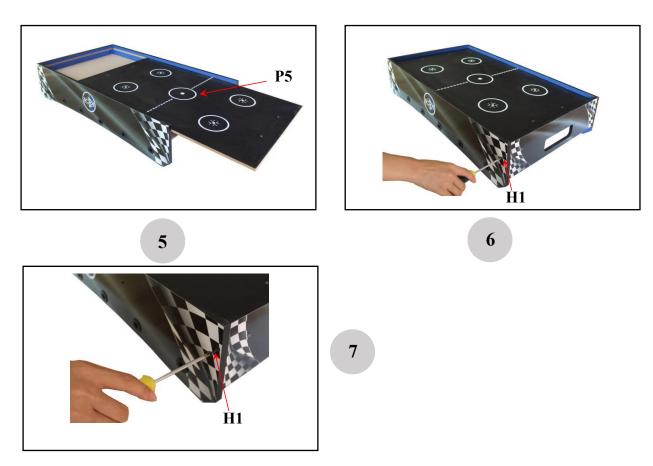

3

- **4.** SLIDE THE HOCKEY PLAYING FIELD **P5** INTO THE GROOVE ON THE SIDE PANEL **P1** AND END PANEL **P2** .SEE **FIGURE 5**.
- 5. ATTACH SIDE PANEL P1 TO END PANEL P2 WITH SCREW H1.SEE FIGURE 6-7.

(Now lock all the screws, including the screws in FIGURE.3)

6. ATTACH HOCKEY GOAL P11 TO HOCKEY PLAYING FIELD WITH SCREW H3 .SEE FIGURE 8-9.

7. INSERT THE PLAYER ROD C1 THROUGH ONE SIDE PANEL, THEN INSERT PLAYERS C5&C6, EVA BUSHINGS C2 ,PLASTIC WASHERS C3 THROUGH THE ROD, THEN INSERT THE PLAYER ROD THROUGH THE OTHER SIDE PANEL, ATTACH THE PLAYERS C5&C6 WITH SCREW C4. SEE FIGURE 10-15.