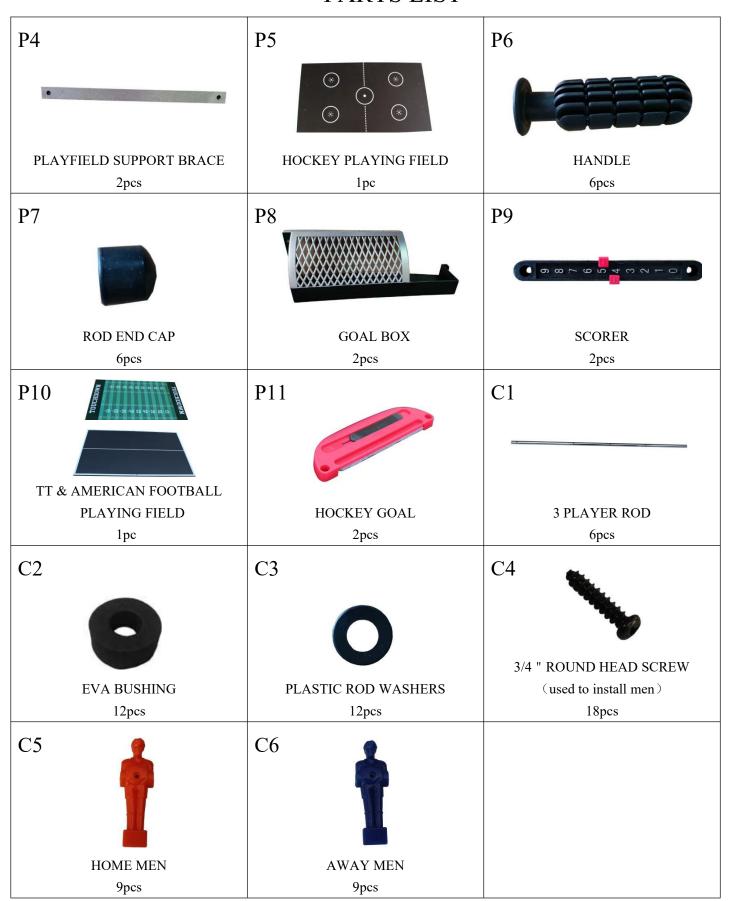

#### PARTS LIST

| H1                                | H2                              | H3                             |
|-----------------------------------|---------------------------------|--------------------------------|
|                                   |                                 |                                |
| 1-3/4 " ROUND HEAD SCREW<br>12pcs | 1/2 " ROUND HEAD SCREW<br>10pcs | 3/8 " ROUND HEAD SCREW<br>4pcs |
| A1                                | A2                              | A3                             |
| SOCCER BALL 2pcs                  | HOCKEY STRIKER 2pcs             | HOCKEY PUCK 2pcs               |
| A4                                | A5                              | A6                             |
|                                   |                                 |                                |
| TABLE TENNIS BAT 2pcs             | TABLE TENNIS BALL 2pcs          | TABLE TENNIS NET               |
| A7                                | A8                              | A9                             |
| TABLE TENNIS NET POST 2pcs        | SUCTION CUP  2pcs               | AMERICAN FOOTBALL 1pc          |
| P1                                | P2                              | P3                             |
| SIDE PANEL 2pcs                   | END PANEL 2pcs                  | FOOTBALL PLAYING FIELD         |

#### **PARTS LIST**

- 1. ATTACH SIDE PANEL P1 TO END PANEL P2 WITH SCREW H1.SEE FIGURE 1.
- 2. SLIDE THE FOOT BALL PLAYING FIELD P3 INTO THE GROOVE ON THE SIDE PANEL P1 AND END PANEL P2 .SEE FIGURE 2.

3. ATTACH PLAY FIELD SUPPORT BRACE P4 TO THE SIDE PANEL WITH SCREW H1.SEE FIGURE 3-4 (Don't lock the screw too tightly, Because our next step FIGURE 5 is to insert the hockey playing field P5)

3

- **4.** SLIDE THE HOCKEY PLAYING FIELD **P5** INTO THE GROOVE ON THE SIDE PANEL **P1** AND END PANEL **P2** .SEE **FIGURE 5**.
- 5. ATTACH SIDE PANEL P1 TO END PANEL P2 WITH SCREW H1.SEE FIGURE 6-7.

(Now lock all the screws, including the screws in FIGURE.3)

6. ATTACH HOCKEY GOAL P11 TO HOCKEY PLAYING FIELD WITH SCREW H3 .SEE FIGURE 8-9.

7. INSERT THE PLAYER ROD C1 THROUGH ONE SIDE PANEL, THEN INSERT PLAYERS C5&C6, EVA BUSHINGS C2 ,PLASTIC WASHERS C3 THROUGH THE ROD, THEN INSERT THE PLAYER ROD THROUGH THE OTHER SIDE PANEL, ATTACH THE PLAYERS C5&C6 WITH SCREW C4. SEE FIGURE 10-15.

KICKFoosballTables.com I (866)-844-KICK (5425) I support@kickfoosballtables.com

8. SLIDE THE HANDLES P6 ON THE ENDS OF THE RODS .SEE FIGURE 16. SLIDE THE ROD END CAPS P7 ON THE OTHER END OF THE ROD .SEE FIGURE 17.

9. ATTACH GOAL BOX P8 TO END PANEL WITH SCREW H2.SEE FIGURE 19-20. ATTACH SCORER P9 TO GOAL BOX WITH SCREW H2.SEE FIGURE 21.