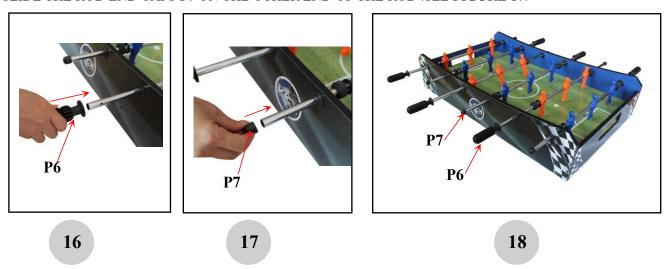

KICKFoosballTables.com I (866)-844-KICK (5425) I support@kickfoosballtables.com

8. SLIDE THE HANDLES P6 ON THE ENDS OF THE RODS .SEE FIGURE 16. SLIDE THE ROD END CAPS P7 ON THE OTHER END OF THE ROD .SEE FIGURE 17.