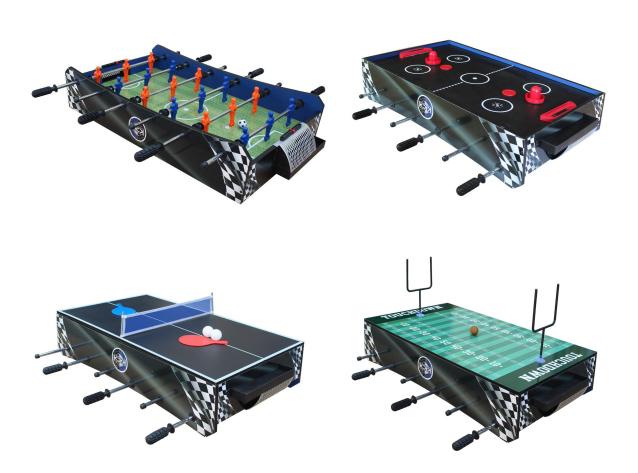

#### **MG400 Convoy**

KICK Convoy 40" 4-in-1 Mini Tabletop Foosball Table (Blue) Assembly Instructions

IF YOUR TABLE HAS DAMAGES, MISSING PARTS, OR YOU ARE NOT <u>100%</u>
SATISFIED PLEASE CONTACT <u>KICK, NOT THE RESELLER.</u>