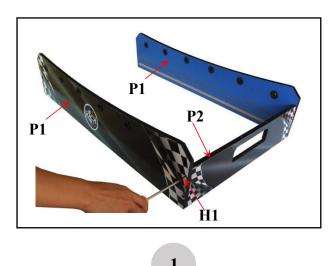

#### **PARTS LIST**

- 1. ATTACH SIDE PANEL P1 TO END PANEL P2 WITH SCREW H1.SEE FIGURE 1.
- 2. SLIDE THE FOOT BALL PLAYING FIELD P3 INTO THE GROOVE ON THE SIDE PANEL P1 AND END PANEL P2 .SEE FIGURE 2.

3. ATTACH PLAY FIELD SUPPORT BRACE P4 TO THE SIDE PANEL WITH SCREW H1.SEE FIGURE 3-4 (Don't lock the screw too tightly, Because our next step FIGURE 5 is to insert the hockey playing field P5)