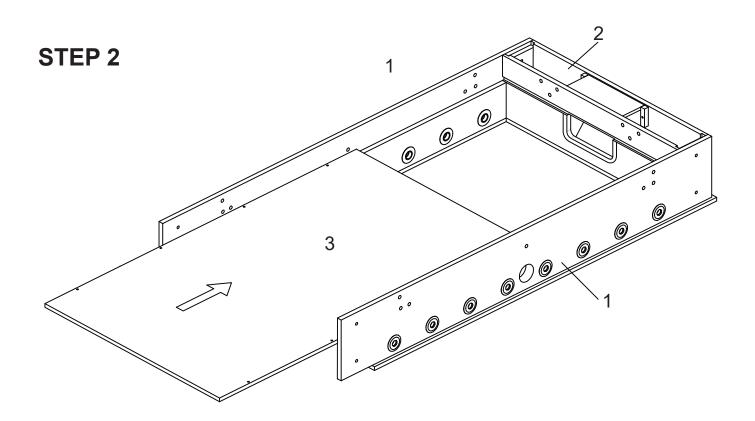

2. Remove all of the contents from box and verify that you have all of the parts shown on the Parts List before you begin assembly. *Note: Some parts may be pre-installed or pre-assembled.* 

3. Some figures or drawings may not look exactly like product.

## 4. When installing parts that have more than one screw or bolt, hand tighten all screws or bolts in place before final tightening with screwdriver or wrench.

5. Electric screwdrivers may be helpful during assembly; however, please set a *low torque* and use extreme caution because screws may be stripped or overtightened, resulting in damaged parts, if the electric screwdriver's torque is set too high.