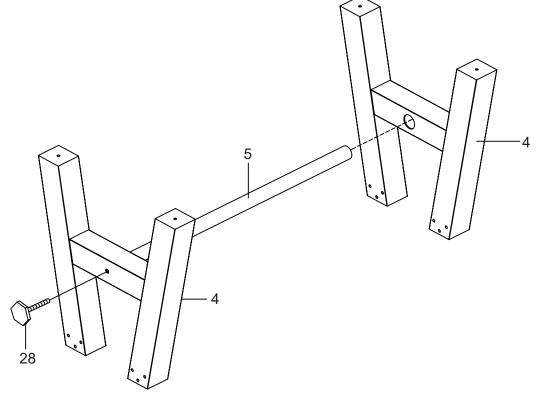

CREWS |                  |    |
| 35              | X4                                  | 36           | X1        |                    |           |             |                      |          |                  |                 |                    |                  |    |
| ର୍ଜ             | TTP:                                | Ĺ            | <b></b>   |                    |           |             |                      |          |                  |                 |                    |                  |    |
| 1/8" x 3/8"     | SCREWS                              | ALL          | EN KEY    |                    |           |             |                      |          |                  |                 |                    |                  |    |











**STEP 6** 











#### STEP 9A





Insert rod end part way through one side panel, then place rest of parts needed on each rod, in order shown, before inserting through other side panel.





hole and Rod End Cap (10) goes on opposite end. Each team should face the opposite goal and all be the same color. See diagram above for rod and player positions.

#### STEP11



**NOTE:** Once table is completely assembled and placed in desired location, use level (not included) to adjust leg levelers so table is level in both directions.

## LIFETIME WARRANTY

This product is warranted to the original purchaser to be free from defects in material or workmanship for a period of lifetime from the date of the original retail purchase.

This warranty does not cover defects or damage due to improper installatio