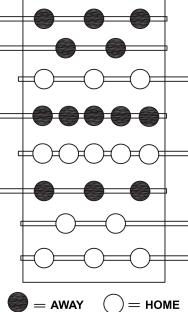

#### STEP 9A

Insert rod end part way through one side panel, then place rest of parts needed on each rod, in order shown, before inserting through other side panel.

hole and Rod End Cap (10) goes on opposite end. Each team should face the opposite goal and all be the same color. See diagram above for rod and player positions.