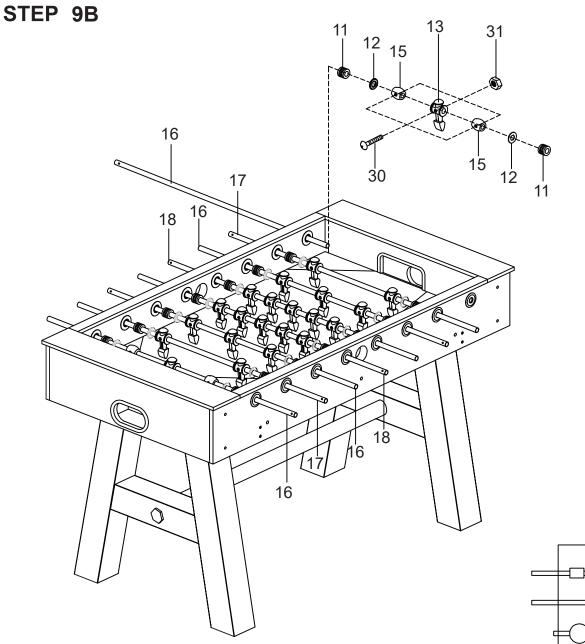

#### STEP 9A

Insert rod end part way through one side panel, then place rest of parts needed on each rod, in order shown, before inserting through other side panel.

hole and Rod End Cap (10) goes on opposite end. Each team should face the opposite goal and all be the same color. See diagram above for rod and player positions.