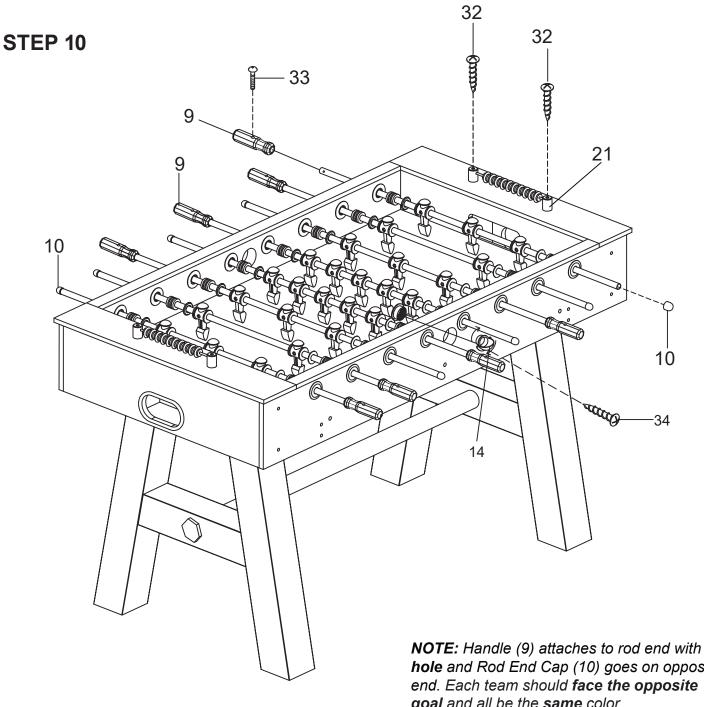

#### STEP 9A

Insert rod end part way through one side panel, then place rest of parts needed on each rod, in order shown, before inserting through other side panel.

hole and Rod End Cap (10) goes on opposite end. Each team should face the opposite goal and all be the same color. See diagram above for rod and player positions.