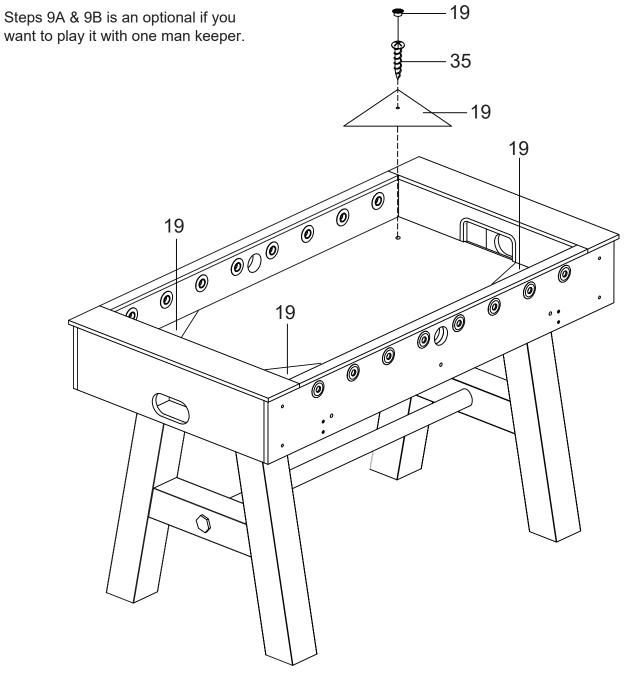

#### STEP 9A

Insert rod end part way through one side panel, then place rest of parts needed on each rod, in order shown, before inserting through other side panel.

hole and Rod End Cap (10) goes on opposite end. Each team should face the opposite goal and all be the same color. See diagram above for rod and player positions.