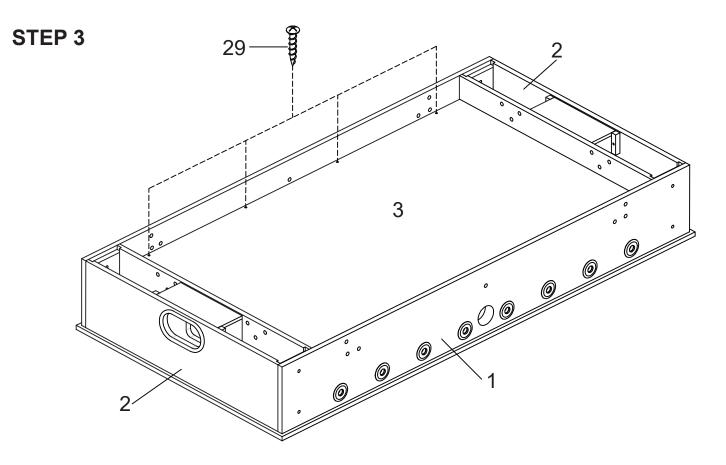

2. Remove all of the contents from box and verify that you have all of the parts shown on the Parts List before you begin assembly. *Note: Some parts may be pre-installed or pre-assembled.* 

3. Some figures or drawings may not look exactly like product.

## 4. When installing parts that have more than one screw or bolt, hand tighten all screws or bolts in place before final tightening with screwdriver or wrench.

5. Electric screwdrivers may be helpful during assembly; however, please set a *low torque* and use extreme caution because screws may be stripped or overtightened, resulting in damaged parts, if the electric screwdriver's torque is set too high.