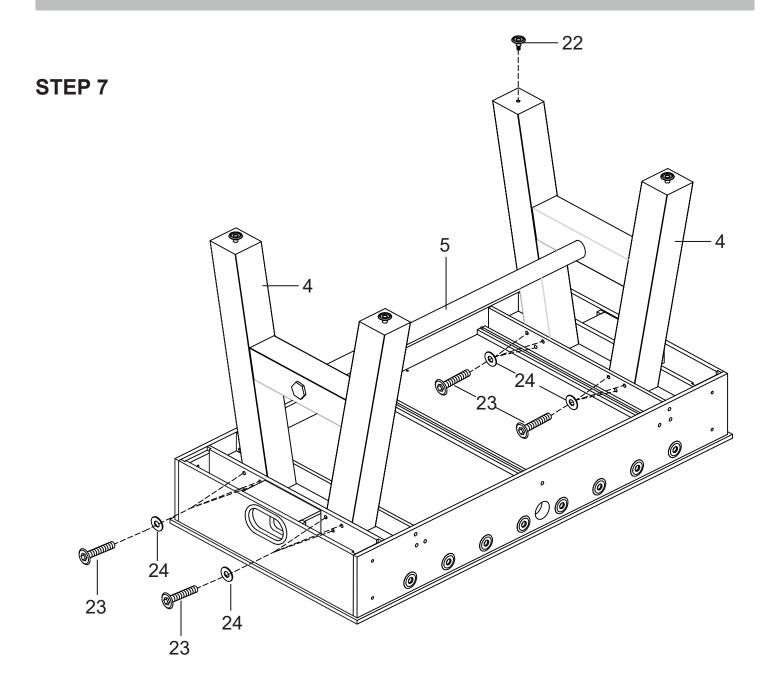

EWS |                  |    |
| 35              | X4                                  | 36           | X1        |                    |           |             |                      |          |                  |                 |                    |                  |    |
| ର୍ଜ             | TTP:                                | Ĺ            | <b></b>   |                    |           |             |                      |          |                  |                 |                    |                  |    |
| 1/8" x 3/8"     | SCREWS                              | ALL          | EN KEY    |                    |           |             |                      |          |                  |                 |                    |                  |    |











**STEP 6** 











#### STEP 9A





Insert rod end part way through one side panel, then place rest of parts needed on each rod, in order shown, before inserting through other side panel.





hole and Rod End Cap (10) goes on opposite end. Each team should face the opposite goal and all be the same color. See diagram above for rod and player positions.

#### STEP11



**NOTE:** Once table is completely assembled and placed in desired location, use level (not included) to adjust leg levelers so table is level in both directions.

## LIFETIME WARRANTY

This product is warranted to the original purchaser to be free from defects in material or workmanship for a period of lifetime from the date of the original retail purchase.

This warranty does not cover defects or damage due to improper installation,