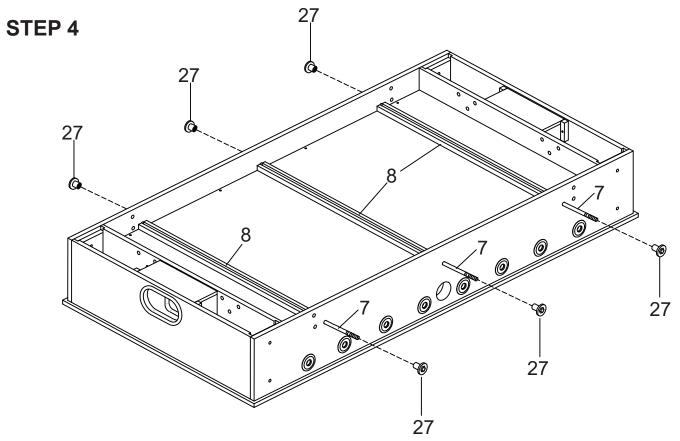

| 1/8" x 1/2" SCREWS |                  |    |
| 35              | X4                                  | 36           | X1        |                    |           |             |                      |          |                  |                 |                    |                  |    |
| ର୍ଜ             | TTP:                                | Ĺ            | <b></b>   |                    |           |             |                      |          |                  |                 |                    |                  |    |
| 1/8" x 3/8"     | SCREWS                              | ALL          | EN KEY    |                    |           |             |                      |          |                  |                 |                    |                  |    |











**STEP 6** 











#### STEP 9A





Insert rod end part way through one side panel, then place rest of parts needed on each rod, in order shown, before inserting through other side panel.





hole and Rod End Cap (10) goes on opposite end. Each team should face the opposite goal and all be the same color. See diagram above for rod and player positions.

#### STEP11



**NOTE:** Once table is completely assembled and placed in desired location, use level (not included) to adjust leg levelers so table is level in both directions.

## LIFETIME WARRANTY

This product is warranted to the original purchaser to be free from defects in material or workmanship for a period of lifetime from the date of the original retail purchase.

This warranty does not cover defects or damage due to imp