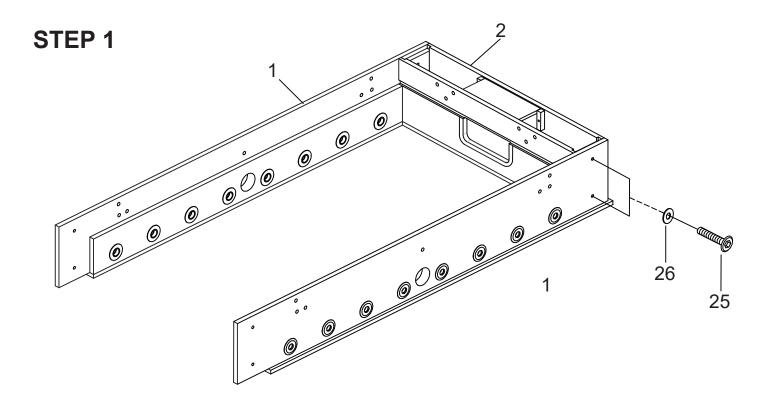

2. Remove all of the contents from box and verify that you have all of the parts shown on the Parts List before you begin assembly. *Note: Some parts may be pre-installed or pre-assembled.* 

3. Some figures or drawings may not look exactly like product.

## 4. When installing parts that have more than one screw or bolt, hand tighten all screws or bolts in place before final tightening with screwdriver or wrench.

5. Electric screwdrivers may be helpful during assembly; however, please set a *low torque* and use extreme caution because screws may be stripped or overtightened, resulting in damaged parts, if the electric screwdriver's torque is set too high.