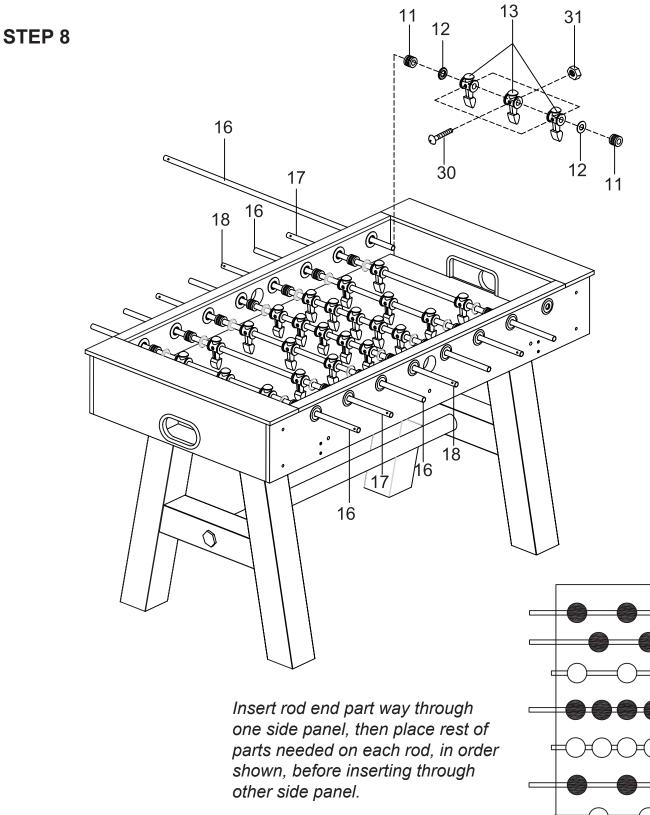

**STEP 6** 

#### STEP 9A

Insert rod end part way through one side panel, then place rest of parts needed on each rod, in order shown, before inserting through other side panel.

hole and Rod End Cap (10) goes on opposite end. Each team should face the opposite goal and all be the same color. See diagram above for rod and player positions.