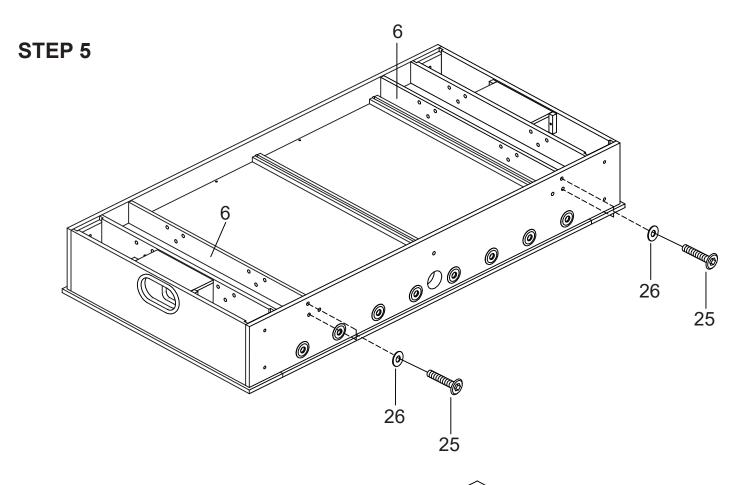

| 1/8" x 1/2" SCREWS |                  |    |
| 35              | X4                                  | 36           | X1        |                    |           |             |                      |          |                  |                 |                    |                  |    |
| ର୍ଜ             | TTP:                                | Ĺ            | <b></b>   |                    |           |             |                      |          |                  |                 |                    |                  |    |
| 1/8" x 3/8"     | SCREWS                              | ALL          | EN KEY    |                    |           |             |                      |          |                  |                 |                    |                  |    |











**STEP 6** 











#### STEP 9A





Insert rod end part way through one side panel, then place rest of parts needed on each rod, in order shown, before inserting through other side panel.





hole and Rod End Cap (10) goes on opposite end. Each team should face the opposite goal and all be the same color. See diagram above for rod and player positions.

#### STEP11



**NOTE:** Once table is completely assembled and placed in desired location, use level (not included) to adjust leg levelers so table is level in both directions.

## LIFETIME WARRANTY

This product is warranted to the original purchaser to be free from defects in material or workmanship for a period of lifetime from the date of the original retail purchase.

This warranty does not cover defects or damage due to impro