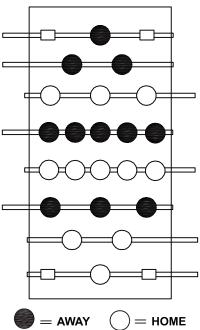

#### STEP 9A

Insert rod end part way through one side panel, then place rest of parts needed on each rod, in order shown, before inserting through other side panel.

hole and Rod End Cap (10) goes on opposite end. Each team should face the opposite goal and all be the same color. See diagram above for rod and player positions.