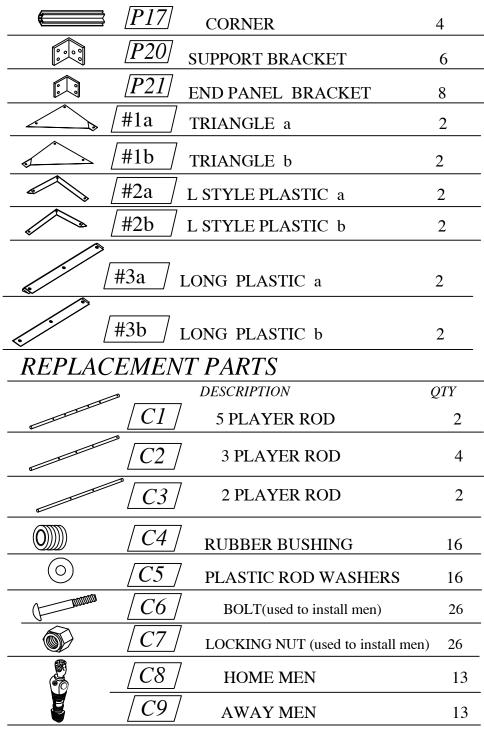

#### HARDWARE

|                                                                                                                                                                                                                                                                                                                                                                                                                                                                                                                                                                                                                                                                                                                                                                                                                                                                                                                                                                                                                                                                                                                                                                                                                                                                                                                                                                                                                                                                                                                                                                                                                                                                                                                                                                                                                                                                                                                                                                                                                                                                                                                                | DESCRIPTION                    | QTY. REQUIRED<br>(EXTRA PIECES MAY BE INCLUDED) |
|--------------------------------------------------------------------------------------------------------------------------------------------------------------------------------------------------------------------------------------------------------------------------------------------------------------------------------------------------------------------------------------------------------------------------------------------------------------------------------------------------------------------------------------------------------------------------------------------------------------------------------------------------------------------------------------------------------------------------------------------------------------------------------------------------------------------------------------------------------------------------------------------------------------------------------------------------------------------------------------------------------------------------------------------------------------------------------------------------------------------------------------------------------------------------------------------------------------------------------------------------------------------------------------------------------------------------------------------------------------------------------------------------------------------------------------------------------------------------------------------------------------------------------------------------------------------------------------------------------------------------------------------------------------------------------------------------------------------------------------------------------------------------------------------------------------------------------------------------------------------------------------------------------------------------------------------------------------------------------------------------------------------------------------------------------------------------------------------------------------------------------|--------------------------------|-------------------------------------------------|
| Oman and the second sec | [H1] 5/16"x1-1/4" BOLT         | 16                                              |
| 0                                                                                                                                                                                                                                                                                                                                                                                                                                                                                                                                                                                                                                                                                                                                                                                                                                                                                                                                                                                                                                                                                                                                                                                                                                                                                                                                                                                                                                                                                                                                                                                                                                                                                                                                                                                                                                                                                                                                                                                                                                                                                                                              | H2 5/16" WASHER,               | 16                                              |
| Duunnuns                                                                                                                                                                                                                                                                                                                                                                                                                                                                                                                                                                                                                                                                                                                                                                                                                                                                                                                                                                                                                                                                                                                                                                                                                                                                                                                                                                                                                                                                                                                                                                                                                                                                                                                                                                                                                                                                                                                                                                                                                                                                                                                       | H3 1-1/8"FLAT HEAD PHILLIP     | s screw 24                                      |
|                                                                                                                                                                                                                                                                                                                                                                                                                                                                                                                                                                                                                                                                                                                                                                                                                                                                                                                                                                                                                                                                                                                                                                                                                                                                                                                                                                                                                                                                                                                                                                                                                                                                                                                                                                                                                                                                                                                                                                                                                                                                                                                                | H4 1/2"ROUND HEAD PHILLI       | PS SCREW 100                                    |
|                                                                                                                                                                                                                                                                                                                                                                                                                                                                                                                                                                                                                                                                                                                                                                                                                                                                                                                                                                                                                                                                                                                                                                                                                                                                                                                                                                                                                                                                                                                                                                                                                                                                                                                                                                                                                                                                                                                                                                                                                                                                                                                                | H5 5/8"ROUND HEAD PHILLI       | PS SCREW(Chromium) 18                           |
|                                                                                                                                                                                                                                                                                                                                                                                                                                                                                                                                                                                                                                                                                                                                                                                                                                                                                                                                                                                                                                                                                                                                                                                                                                                                                                                                                                                                                                                                                                                                                                                                                                                                                                                                                                                                                                                                                                                                                                                                                                                                                                                                | H6 SCREW (used to install hand | e) 8                                            |
| Dunne                                                                                                                                                                                                                                                                                                                                                                                                                                                                                                                                                                                                                                                                                                                                                                                                                                                                                                                                                                                                                                                                                                                                                                                                                                                                                                                                                                                                                                                                                                                                                                                                                                                                                                                                                                                                                                                                                                                                                                                                                                                                                                                          | S1 5/8"FLAT HEAD PHILLIPS      | SCREW 24                                        |

## PARTS IDENTIFIER

| ASSEM                                                                                                                                                                                                                                                                                                                                                                                                                                                                                                                                                                                                                                                                                                                                                           | BLY PARTS                         |     |
|-----------------------------------------------------------------------------------------------------------------------------------------------------------------------------------------------------------------------------------------------------------------------------------------------------------------------------------------------------------------------------------------------------------------------------------------------------------------------------------------------------------------------------------------------------------------------------------------------------------------------------------------------------------------------------------------------------------------------------------------------------------------|-----------------------------------|-----|
|                                                                                                                                                                                                                                                                                                                                                                                                                                                                                                                                                                                                                                                                                                                                                                 | DESCRIPTION                       | QTY |
| Is a second                                                                                                                                                                                                                                                                                                                                                                                                                                                                                                                                                                                                                                                                                                                                                     | [P1] SIDE PANEL                   | 2   |
|                                                                                                                                                                                                                                                                                                                                                                                                                                                                                                                                                                                                                                                                                                                                                                 | P2A end panel a                   | 2   |
|                                                                                                                                                                                                                                                                                                                                                                                                                                                                                                                                                                                                                                                                                                                                                                 | P2B end panel b                   | 2   |
|                                                                                                                                                                                                                                                                                                                                                                                                                                                                                                                                                                                                                                                                                                                                                                 | P2C END PANEL C                   | 2   |
|                                                                                                                                                                                                                                                                                                                                                                                                                                                                                                                                                                                                                                                                                                                                                                 | P3 playing field                  | 1   |
| E E                                                                                                                                                                                                                                                                                                                                                                                                                                                                                                                                                                                                                                                                                                                                                             | <i>P4A</i> / LEG A                | 2   |
|                                                                                                                                                                                                                                                                                                                                                                                                                                                                                                                                                                                                                                                                                                                                                                 | P4B LEG B                         | 2   |
|                                                                                                                                                                                                                                                                                                                                                                                                                                                                                                                                                                                                                                                                                                                                                                 | <b>P5</b> PLAYFIELD SUPPORT BRACE | 3   |
|                                                                                                                                                                                                                                                                                                                                                                                                                                                                                                                                                                                                                                                                                                                                                                 | P6 bracket                        | 4   |
| 0                                                                                                                                                                                                                                                                                                                                                                                                                                                                                                                                                                                                                                                                                                                                                               | [P7] HANDLE                       | 8   |
| 0                                                                                                                                                                                                                                                                                                                                                                                                                                                                                                                                                                                                                                                                                                                                                               | [P8] ROD END CAP                  | 8   |
| <b>O</b>                                                                                                                                                                                                                                                                                                                                                                                                                                                                                                                                                                                                                                                                                                                                                        | <b>P9A</b> BALL ENTRY CUP         | 2   |
|                                                                                                                                                                                                                                                                                                                                                                                                                                                                                                                                                                                                                                                                                                                                                                 | <b>P9B</b> BALL ENTRY SOCKET      | 2   |
| 9                                                                                                                                                                                                                                                                                                                                                                                                                                                                                                                                                                                                                                                                                                                                                               | P10 LEG LEVELER                   | 4   |
| Ì                                                                                                                                                                                                                                                                                                                                                                                                                                                                                                                                                                                                                                                                                                                                                               | [P11] BALL CATCHER                | 2   |
|                                                                                                                                                                                                                                                                                                                                                                                                                                                                                                                                                                                                                                                                                                                                                                 | [P12] GOAL                        | 2   |
| C THE CONTRACT OF CONTRACT. | [P13] BALL RUNNER                 | 2   |
| <b>PROTOTOTOTO</b>                                                                                                                                                                                                                                                                                                                                                                                                                                                                                                                                                                                                                                                                                                                                              | [P14] SLIDE SCORER                | 2   |
|                                                                                                                                                                                                                                                                                                                                                                                                                                                                                                                                                                                                                                                                                                                                                                 | [P15] CROSS BAR                   | 2   |
|                                                                                                                                                                                                                                                                                                                                                                                                                                                                                                                                                                                                                                                                                                                                                                 | [P16] CUP HOLDER                  | 2   |