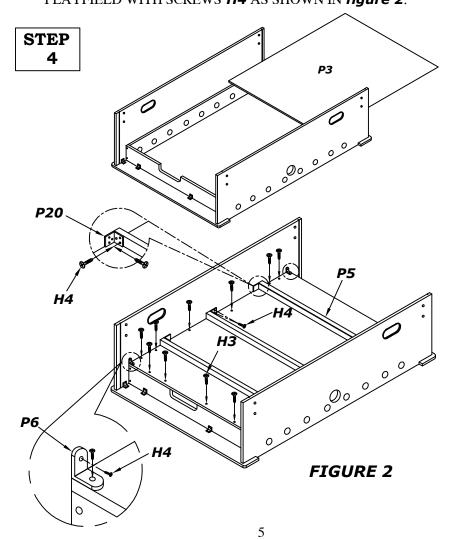

#### SOCCER TABLE ASSEMBLY

WARING: TWO ADULTS NEEDED TO ASSEMBLE SOCCER TABLE

4 SET THE PLAYFIELD P3 ONTO THE ASSEMBLY AND ATTACH WITH SCREWS H3 AS SHOWN IN FIGURE 2.
PLACE THE PLAYFIELD SUPORT BRACES ON THE BOTTOM OF THE PLAYFIELD. ATTATCH THE BRACES USING BRACKETS P20 AND SCREWS H4. AS SHOWN IN FIGURE 2.
ATTACH THE BRACKET P6 TO THE SIDE PANELS AND THE PLAYFIELD WITH SCREWS H4 AS SHOWN IN figure 2.