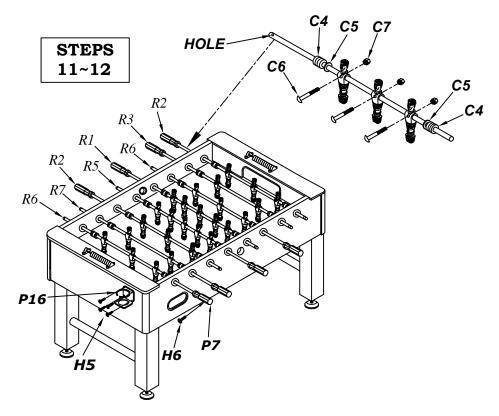

SOCCER TABLE ASSEMBLY

WARNING: TWO ADULTS NEEDED TO ASSEMBLE SOCCER TABLE

- 11. INSERT THE PLAYER RODS **C1&C2&C3** THROUGH ONE SIDE PANEL, THEN INSERT PLAYERS **C8&C9**, RBBBER BUSHINGS **C4**, PLASTIC WASHERS **C5** THROUGH THE ROD, THEN INSERT THE PLAYER ROD THROUGH OTHER SIDE PANEL, ATTACH THE PLAYERS **C8&C9** WITH BOLTS **C6** AND NUTS **C7**. SEE **Figure 6**.
- 12. SLIDE THE HANDLES **P7** ONTO THE ENDS OF THE RODS WITH **H6**.SLIDE THE RUBBER CAPS **P8** ON THE OTHER END OF THE ROD . ATTACH CUP HOLDER **P16** WITH SCREWS **H5** .