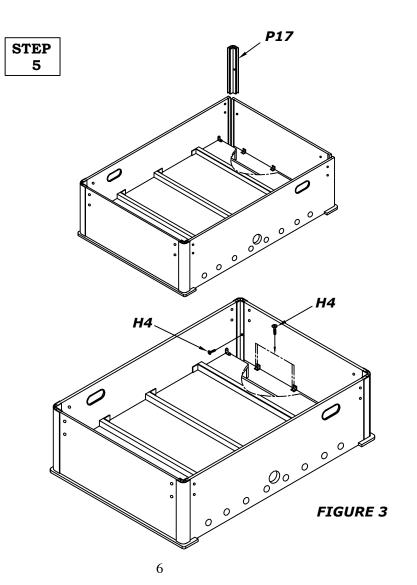

### SOCCER TABLE ASSEMBLY

WARNING: TWO ADULTS NEEDED TO ASSEMBLE SOCCER TABLE

5 INSERT THE CORNER **P17** TO THE SIDE PANELS AND THE END PANEL **P2C**. FIXED IT WITH SCREWS **H4** AS SHOWN IN *figure 3*. ASSEMBLY THE END PANEL **P2C** WITH SCREW **H4** AS SHOWN IN *figure 3* 