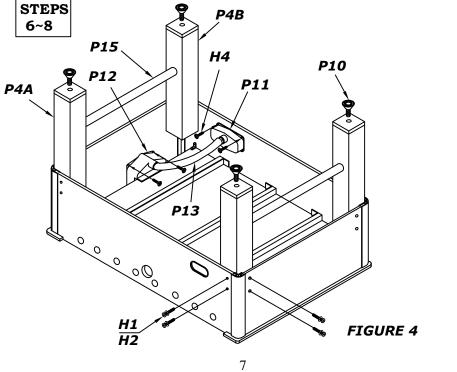

#### SOCCER TABLE ASSEMBLY

WARNING: TWO ADULTS NEEDED TO ASSEMBLE SOCCER TABLE

- 6 INSERT CROSS BAR P15 INTO LEGS AS SHOWN IN FIGURE 4.
  ATTACH THE LEGS P4A&P4B AS SHOWN IN figure 4.
  THE LEGS ARE ATTACHED WITH BOLTS H1 AND WASHERS H2.
  \*TIGHTEN HARDWARE AT THIS TIME!
- PLACE THE GOAL P12 OVER THE HOLE IN THE END PANEL AND ATTACH USING SCREWS H4. PLACE THE BALL CATCHER P11 OVER THE HOLE IN THE SIDE PANEL AND ATTACH USING SCREWS H4. SECURE THE BALL RUNNER P13 BETWEEN EACH GOAL AND BALL CATCHER. SEE figure 4. (REPEAT ABOVE STEP FOR OTHER END OF TABLE)
- 8 ATTACH THE LEG LEVELERS **P10** AS SHOWN IN *figure 4.*