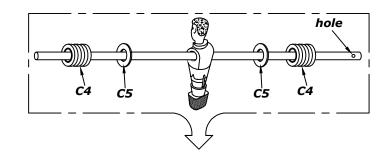

SOCCER TABLE ASSEMBLY

WARNING: TWO ADULTS NEEDED TO ASSEMBLE SOCCER TABLE

- 11. INSERT THE PLAYER RODS **C1&C2&C3** THROUGH ONE SIDE PANEL, THEN INSERT PLAYERS **C8&C9**, RBBBER BUSHINGS **C4**, PLASTIC WASHERS **C5** THROUGH THE ROD, THEN INSERT THE PLAYER ROD THROUGH OTHER SIDE PANEL, ATTACH THE PLAYERS **C8&C9** WITH BOLTS **C6** AND NUTS **C7**. SEE **Figure 6**.
- 12. SLIDE THE HANDLES **P7** ONTO THE ENDS OF THE RODS WITH **H6**.SLIDE THE RUBBER CAPS **P8** ON THE OTHER END OF THE ROD . ATTACH CUP HOLDER **P16** WITH SCREWS **H5** .