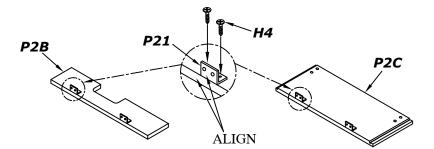

#### SOCCER TABLE ASSEMBLY

- 1 ATTACH THE END PANEL BRACKET **P21** TO THE INSIDE OF **P2B** AND **P2C.** PLACE SIDE PANELS **P1** UPSIDE DOWN WITH THE SLOT FAC-ING INWARD AS SHOWN IN *figure 1*. (BALL ENTRY HOLE WILL BE CLOSEST TO THE FLOOR, )
- 2 ATTACH THE TWO END PANELS **P2B** TO THE SIDEPANEL **P1** WITH
- SCREW **H3** AS SHOWN IN *figure 1*.