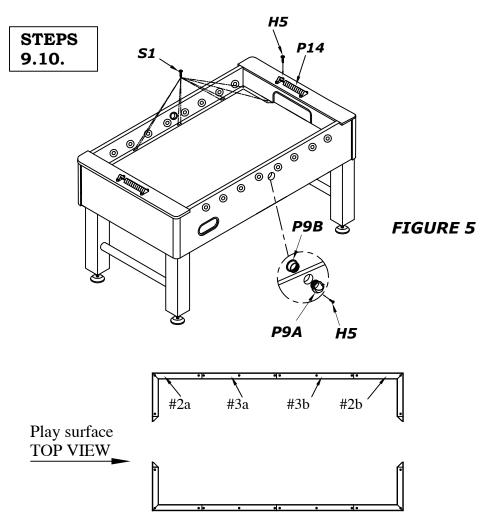

#### SOCCER TABLE ASSEMBLY

WARNING: TWO ADULTS NEEDED TO ASSEMBLE SOCCER TABLE

- 9 ATTACH BALL ENTRY CUPS **P9A** AND BALL ENTRY SOCKET **P9B** TO THE SIDE PANELS WITH SCREWS **H5** AS SHOWN IN *figure 5*. ATTACH THE TWO SETS OF SLIDE SCORER **P14** TO THE END OF TABLE WITH SCREWS **H5**.
- 10 ATTACH THE PLASTIC #2a, #2b,#3a,#3b, TO THE PLAYING FIELD WITH S1 AS SHOWN IN Figure 5.