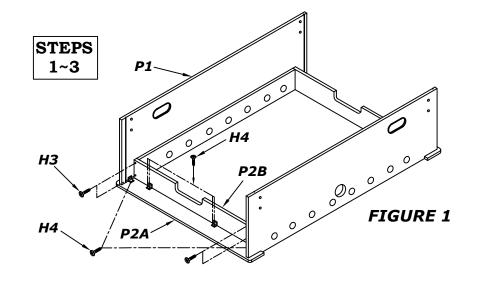

#### SOCCER TABLE ASSEMBLY

- 1 ATTACH THE END PANEL BRACKET **P21** TO THE INSIDE OF **P2B** AND **P2C.** PLACE SIDE PANELS **P1** UPSIDE DOWN WITH THE SLOT FAC-ING INWARD AS SHOWN IN *figure 1*. (BALL ENTRY HOLE WILL BE CLOSEST TO THE FLOOR, )
- 2 ATTACH THE TWO END PANELS **P2B** TO THE SIDEPANEL **P1** WITH
- SCREW **H3** AS SHOWN IN *figure 1*.

3 ATTACH THE TWO END PANELS **P2A** TO THE SIDEPANEL **P1** WITH SCREW **H4** AS SHOWN IN *figure 1* 