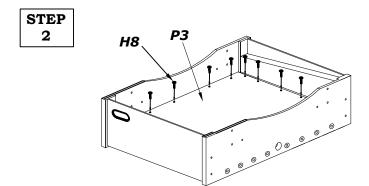

2. ATTACH PLAY FIELD WITH SCREWS **H8** IN THE END AND SIDE PANEL AS SHOWN IN **figure 2**.

FIGURE 2