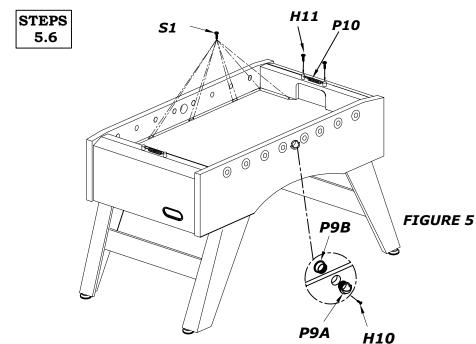

### SOCCER TABLE ASSEMBLY

WARNING: TWO ADULTS NEEDED TO ASSEMBLE SOCCER TABLE

- 5. ATTACH BALL ENTRY CUPS **P9A** AND **P9B** TO THE SIDE PANELS WITH SCREWS **H10** AS SHOWN IN **figure 5**. ATTACH THE TWO SETS OF SLIDE SCORER **P10** TO THE END OF TABLE WITH PHILLIS HEAD SCREWS **H11**.
- 6. ATTACH THE PLASTIC #2a, #2b, #3a, #3b, TO THE PLAYING FIELD WITH S1 AS SHOWN IN Figure 5.