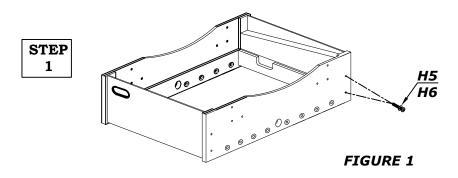

#### WARNING: TWO ADULTS NEEDED TO ASSEMBLE SOCCER TABLE

1. ATTACH THE TWO END PANELS **P2** TO THE SIDE PANELS **P1**AS SHOWN IN **figure 1**. ATTACH THE END PANELS WITH BOLTS **H5**AND WASHERS **H6**.