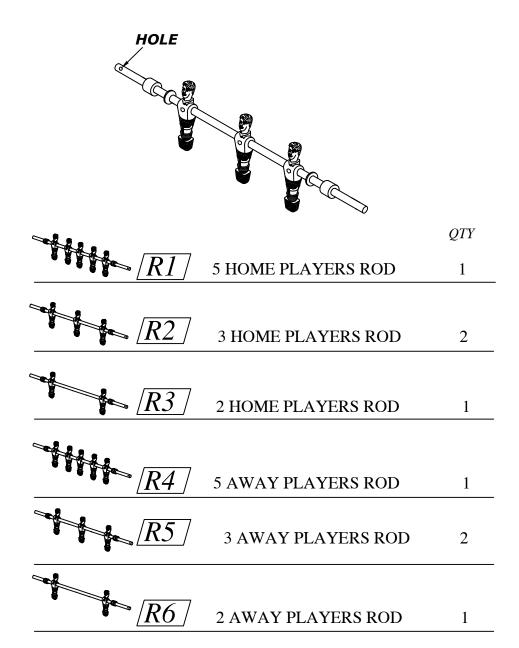

#### WARNING: TWO ADULTS NEEDED TO ASSEMBLE SOCCER TABLE

- 7. INSERT THE PLAYER RODS **C1&C2&C3** THROUGH ONE SIDE PANEL, THEN INSERT PLAYERS **C8&C9** AND RUBBER BUSHINGS **C4**, PLASTIC WASHERS **C5** THROUGH THE ROD, REFER TO **R1~R6**. THEN INSERT THE PLAYER ROD THROUGH OTHER SIDE PANEL, ATTACH THE PLAYERS **C8&C9** WITH BOLTS **C6** AND NUTS **C7**. SEE **Figure 6**.
- 8. ATTACH THE HANDLES P7 WITH BOLT H12. SLIDE THE RUBBER CAPS P8 ON THE OTHER END OF THE ROD .

OTY