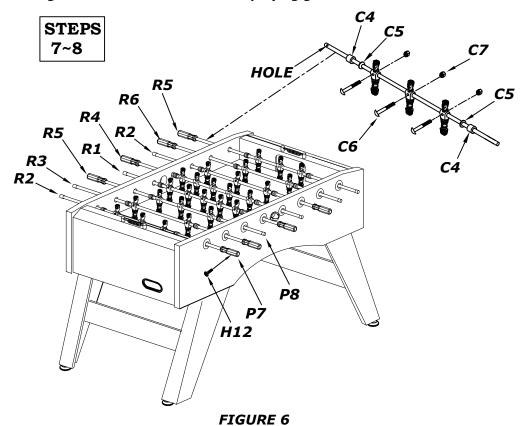

#### WARNING: TWO ADULTS NEEDED TO ASSEMBLE SOCCER TABLE

- 7. INSERT THE PLAYER RODS **C1&C2&C3** THROUGH ONE SIDE PANEL, THEN INSERT PLAYERS **C8&C9** AND RUBBER BUSHINGS **C4**, PLASTIC WASHERS **C5** THROUGH THE ROD, REFER TO **R1~R6**. THEN INSERT THE PLAYER ROD THROUGH OTHER SIDE PANEL, ATTACH THE PLAYERS **C8&C9** WITH BOLTS **C6** AND NUTS **C7**. SEE **Figure 6**.
- 8. ATTACH THE HANDLES P7 WITH BOLT H12. SLIDE THE RUBBER CAPS P8 ON THE OTHER END OF THE ROD .