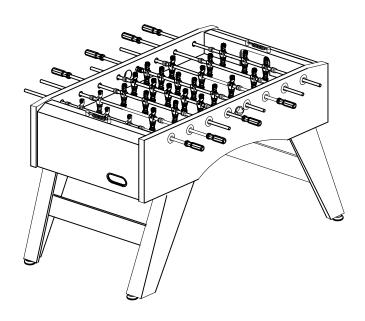

# TABLE SOCCER

ASSEMBLY INSTRUCTIONS



### SOCCER TABLE ASSEMBLY

#### WARNING: TWO ADULTS NEEDED TO ASSEMBLE SOCCER TABLE

- 7. INSERT THE PLAYER RODS **C1&C2&C3** THROUGH ONE SIDE PANEL, THEN INSERT PLAYERS **C8&C9** AND RUBBER BUSHINGS **C4**, PLASTIC WASHERS **C5** THROUGH THE ROD, REFER TO **R1~R6**. THEN INSERT THE PLAYER ROD THROUGH OTHER SIDE PANEL, ATTACH THE PLAYERS **C8&C9** WITH BOLTS **C6** AND NUTS **C7**. SEE **Figure 6**.
- 8. ATTACH THE HANDLES P7 WITH BOLT H12. SLIDE THE RUBBER CAPS P8 ON THE OTHER END OF THE ROD .

#### Tighten all the hardware before playing games!



## PARTS IDENTIFIER

### *HARDWARE*

|  | DESCRIPTION QTY. REQUIR                                   |     |
|--|-----------------------------------------------------------|-----|
|  | [H1] <sub>5/16"x1-3/4" BOLT</sub>