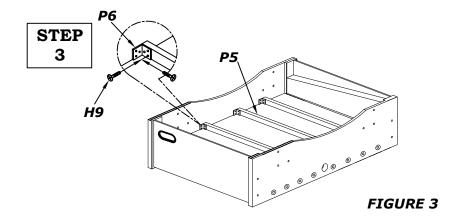

#### WARING: TWO ADULTS NEEDED TO ASSEMBLE SOCCER TABLE

3. PLACE THE PLAYFIELD SUPORT BRACES **P5** ON THE BOTTOM OF THE PLAYFIELD. ATTATCH THE BRACES USING BRACKETS **P6** AND SCREWS **H9.**AS SHOWN IN **figure 3**.