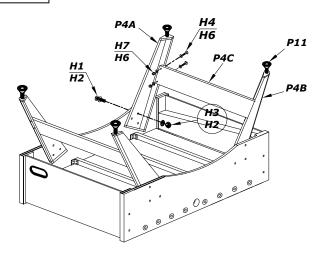

## SOCCER TABLE ASSEMBLY

WARNING: TWO ADULTS NEEDED TO ASSEMBLE SOCCER TABLE

4. ATTACH THE LEGS **P4A&P4B** AS SHOWN IN **figure 4**. THE LEGS ARE ATTACHED WITH BOLTS **H1**, AND WASHERS **H2**. NUT **H3** ATTACH THE LEG PANEL **P4C** WITH BOLT **H4**, WASHER **H6**, NTU **H7**. TIGHTEN HARDWARE AT THIS TIME.

ATTACH THE LEG LEVELERS **P11** AS SHOWN IN **figure 4.** 

#### STEP 4

FIGURE 4

|                  | [#3a] I | LONG PLASTIC a                    | 2   |  |  |  |
|------------------|---------|-----------------------------------|-----|--|--|--|
|                  | [#3b] I | LONG PLASTIC b                    | 2   |  |  |  |
| PARTS IDENTIFIER |         |                                   |     |  |  |  |
| REPLAC           | CEMENT  | PARTS                             |     |  |  |  |
|                  |         | DESCRIPTION                       | QTY |  |  |  |
|                  | [C1]    | 5 PLAYER ROD                      | 2   |  |  |  |
|                  | C2      | 3 PLAYER ROD                      | 4   |  |  |  |
|                  | C3      | 2 PLAYER ROD                      | 2   |  |  |  |
|                  | C4      | RUBBER BUSHING                    | 16  |  |  |  |
|                  | C5      | PLASTIC ROD WASHERS               | 16  |  |  |  |
|                  | C6      | 1-1/8"BOLT(used to install men)   | 26  |  |  |  |
|                  | C7      | LOCKING NUT (used to install men) | 26  |  |  |  |
|                  | [C8]    | HOME MEN                          | 13  |  |  |  |
|                  | [C9]    | AWAY MEN                          | 13  |  |  |  |
|                  |         |                                   |     |  |  |  |