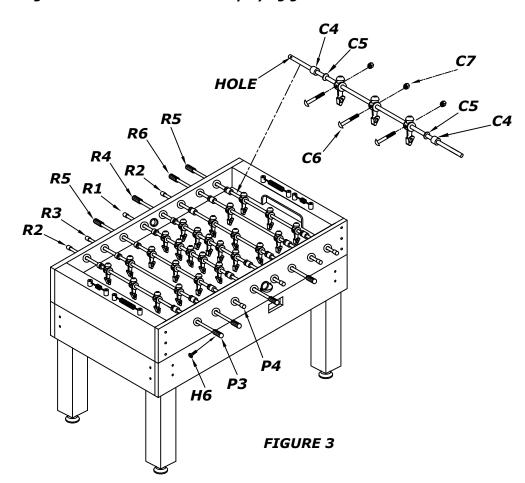

### WARNING: TWO ADULTS NEEDED TO ASSEMBLE SOCCER TABLE

- 4. INSERT THE PLAYER RODS **C1&C2&C3** THROUGH ONR SIDE PANEL, THEN INSERT PLAYERS **C8&C9** AND RUBBER BUSHINGS **C4**, PLASTIC WASHERS **C5** THROUGH THE ROD, REFER TO **R1~R6**. THEN INSERT THE PLAYER ROD THROUGH OTHER SIDE PANEL, ATTACH THE PLAYERS **C8&C9** WITH BOLTS **C6** AND NUTS **C7**. SEE **Figure 3**.
- 5. ATTACH THE HANDLES **P3** WITH BOLT **H6.**SLIDE THE RUBBER CAPS **P4** ON THE OTHER END OF THE ROD.