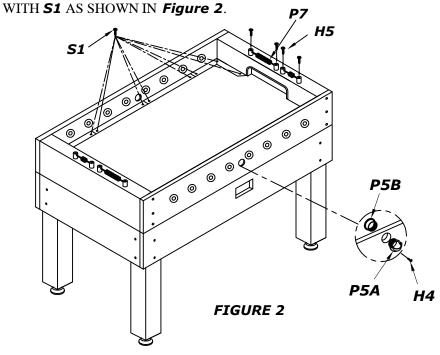

### SOCCER TABLE ASSEMBLY

WARNING: TWO ADULTS NEEDED TO ASSEMBLE SOCCER TABLE

- 2. ATTACH BALL ENTRY CUPS **P5A** AND **P5B** TO THE SIDE PANELS WITH SCREWS **H4** AS SHOWN IN **figure 2**. ATTACH THE TWO SETS OF SLIDE SCORER **P7** TO THE END OF TABLE WITH PHILLIS HEAD SCREWS **H5**.
- 3. ATTACH THE PLASTIC #2a, #2b, #3a, #3b, TO THE PLAYING FIELD WITH \$1 AS SHOWN IN Figure 2