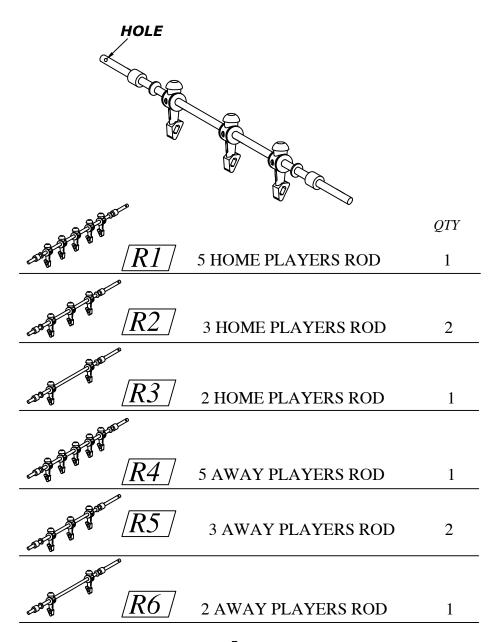

### WARNING: TWO ADULTS NEEDED TO ASSEMBLE SOCCER TABLE

- 4. INSERT THE PLAYER RODS **C1&C2&C3** THROUGH ONR SIDE PANEL, THEN INSERT PLAYERS **C8&C9** AND RUBBER BUSHINGS **C4**, PLASTIC WASHERS **C5** THROUGH THE ROD, REFER TO **R1~R6**. THEN INSERT THE PLAYER ROD THROUGH OTHER SIDE PANEL, ATTACH THE PLAYERS **C8&C9** WITH BOLTS **C6** AND NUTS **C7**. SEE **Figure 3**.
- 5. ATTACH THE HANDLES **P3** WITH BOLT **H6.**SLIDE THE RUBBER CAPS **P4** ON THE OTHER END OF THE ROD.

### PARTS IDENTIFIER

|                   |           | <u> </u>                          |     |  |  |  |
|-------------------|-----------|-----------------------------------|-----|--|--|--|
| REPLACEMENT PARTS |           |                                   |     |  |  |  |
|                   |           | DESCRIPTION                       | QTY |  |  |  |
|                   | C1        | 5 PLAYER ROD                      | 2   |  |  |  |
|                   | C2        | 3 PLAYER ROD                      | 4   |  |  |  |
|                   | <u>C3</u> | 2 PLAYER ROD                      | 2   |  |  |  |
|                   | C4        | RUBBER BUSHING                    | 16  |  |  |  |
| $\bigcirc$        | C5        | PLASTIC ROD WASHERS               | 16  |  |  |  |
|                   | C6        | 1-1/8"BOLT(used to install men)   | 26  |  |  |  |
|                   | [C7]      | LOCKING NUT (used to install men) | 26  |  |  |  |
|                   | [C8]      | HOME MEN                          | 13  |  |  |  |
|                   | [C9]      | AWAY MEN                          | 13  |  |  |  |