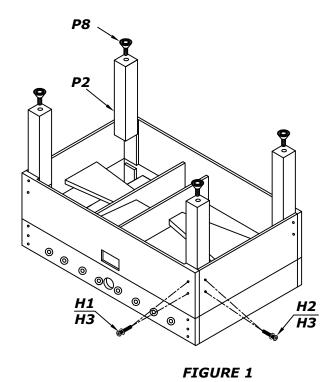

### SOCCER TABLE ASSEMBLY

WARNING: TWO ADULTS NEEDED TO ASSEMBLE SOCCER TABLE

1. ATTACH THE LEGS **P2** AS SHOWN IN **figure 1**. THE LEGS ARE ATTACHED WITH BOLTS **H1,H2**, AND WASHERS **H3**. TIGHTEN HARDWARE AT THIS TIME. ATTACH THE LEG LEVELERS **P8** AS SHOWN IN **figure 1**.