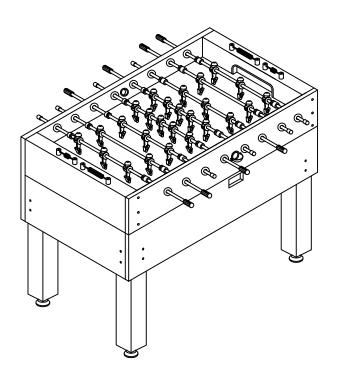

# TABLE SOCCER

ASSEMBLY INSTRUCTIONS



WHEN YOU ASSEMBLY THE TABLE FINISH. MOVE THE BOLT , INSERT THE HANDLE BOLT. SEE THE Figure.

# PARTS IDENTIFIER

### *HARDWARE*

| (EXTRA PIECES MAY BE INC.) 5/16"x2-1/4" BOLT | LODE |
|----------------------------------------------|------|
|                                              | 8    |
| H2 5/16"x1-5/8" BOLT                         | 8    |
| $\overline{(H3)}_{5/16"}$ Washer,black flat  | 16   |
| $H4/_{5/8"\text{ROUND HEAD PHILLIPS SCREW}}$ | 2    |
| H5 1-3/4"FLAT HEAD PHILLIPS SCREW            | 8    |
| BOLT (used to install handle) $8$            |      |
| S1 5/8"FLAT HEAD PHILLIPS SCREW 24           |      |

| ACCESSORIES              |             | QTY |
|--------------------------|-------------|-----|
| $\bigcirc$ $A1$          | SOCCER BALL | 6   |
| $\overline{\mat