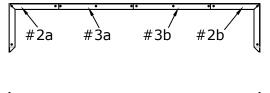

#### SOCCER TABLE ASSEMBLY

WARNING: Two adults needed to assemble soccer table

- 4. Attach the playing field in the sind and end panels with screws *H6*. see figure 4.
- Place the playfield suport braces on the bottom of the playfield . Attach the braces using brackets *P9* and screws *H8.* see figure 4.