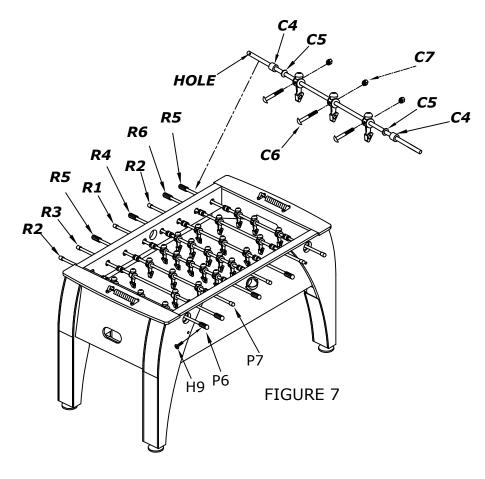

#### SOCCER TABLE ASSEMBLY

WARNING: Two adults needed to assemble soccer table

- 11. Insert the player rods C1&C2&C3 through one side panel, then insert players C8&C9, rubber bushings C4, plastic washers C5 through the rod, then insert the player rod through other side panel, attach the players **C8**&**C9** with bolts **C6** and nuts **C7**. See Figure 7.
- 12. Attach the handles P6 to the rods using screws H9, Slide the rod end caps **P7** onto the other end of the rods