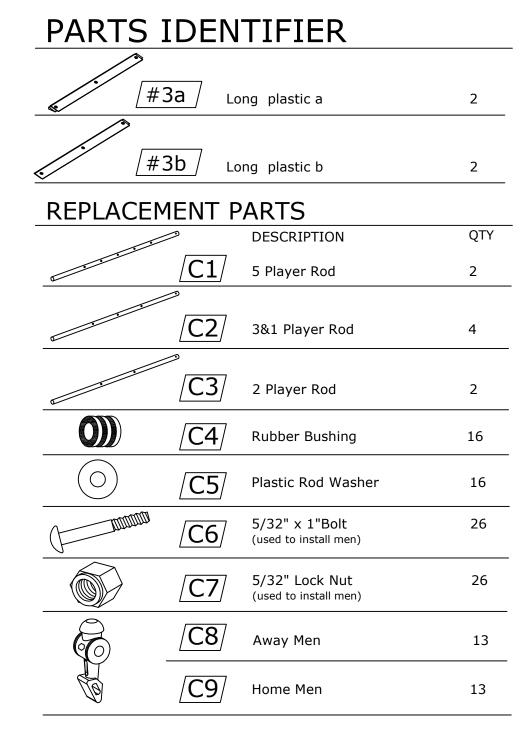

#### ASSEMBLY PARTS

|                                             |                       | DECODIDITION            |     |
|---------------------------------------------|-----------------------|-------------------------|-----|
|                                             |                       | DESCRIPTION             | QTY |
| L::: 1. 1. 1. 1. 1. 1. 1. 1. 1. 1. 1. 1. 1. | _ P1 /                | Side Panel              | 2   |
| Io                                          | <b>P2</b>             | End Panel               | 2   |
|                                             | <b>P3</b>             | Playing Field           | 1   |
|                                             | [P4A]                 | Left Leg                | 2   |
|                                             | [P4B]                 | Right Leg               | 2   |
|                                             | <b>P5</b>             | Leg Leveler             | 4   |
| <b>A</b>                                    | <b>P6</b>             | Handle                  | 8   |
| 0                                           | <u> </u>              | Rod End Cap             | 8   |
|                                             | <b>P8</b>             | Playfield Support Brace | 3   |
| 000                                         | <u> </u>              | Support Bracket         | 6   |
|                                             | /P10A                 | Ball Entry Cup          | 2   |
| Ø                                           | /P10B                 | Ball Entry Socket       | 2   |
| Participan                                  | [P11]                 | Slide Scorer            | 2   |
|                                             | <i>[</i> #1a /        | r<br>Triangle a         | 2   |
|                                             | /#1b/                 | rriangle b              | 2   |
|                                             | <i>[</i> #2a <i>]</i> | L style plastic a       | 2   |
|                                             | /#2b/                 | L style plastic b       | 2   |
|                                             |                       | 2                       |     |