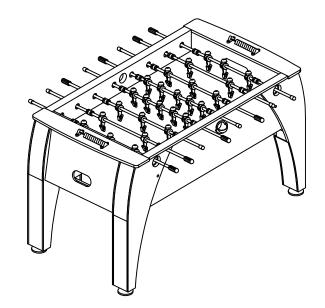

## PARTS IDENTIFIER

#### ASSEMBLY PARTS

|                                             |                       | DECODIDITION            |     |
|---------------------------------------------|-----------------------|-------------------------|-----|
|                                             |                       | DESCRIPTION             | QTY |
| L::: 1. 1. 1. 1. 1. 1. 1. 1. 1. 1. 1. 1. 1. | _ P1 /                | Side Panel              | 2   |
| Io                                          | <b>P2</b>             | End Panel               | 2   |
|                                             | <b>P3</b>             | Playing Field           | 1   |
|                                             | [P4A]                 | Left Leg                | 2   |
|                                             | [P4B]                 | Right Leg               | 2   |
|                                             | <b>P5</b>             | Leg Leveler             | 4   |
| <b>A</b>                                    | <b>P6</b>             | Handle                  | 8   |
| 0                                           | <u> </u>              | Rod End Cap             | 8   |
|                                             | <b>P8</b>             | Playfield Support Brace | 3   |
| 000                                         | <u> </u>              | Support Bracket         | 6   |
|                                             | /P10A                 | Ball Entry Cup          | 2   |
| Ø                                           | /P10B                 | Ball Entry Socket       | 2   |
| Participan                                  | [P11]                 | Slide Scorer            | 2   |
|                                             | <i>[</i> #1a /        | r<br>Triangle a         | 2   |
|                                             | /#1b/                 | rriangle b              | 2   |
|                                             | <i>[</i> #2a <i>]</i> | L style plastic a       | 2   |
|                                             | /#2b/                 | L style plastic b       | 2   |
|                                             |                       | 2                       |     |