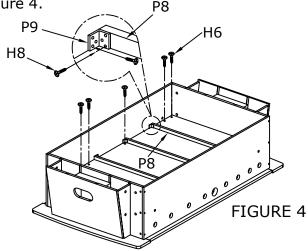

#### SOCCER TABLE ASSEMBLY

WARNING: Two adults needed to assemble soccer table

- 4. Attach the playing field in the sind and end panels with screws *H6*. see figure 4.
- Place the playfield suport braces on the bottom of the playfield . Attach the braces using brackets *P9* and screws *H8.* see figure 4.