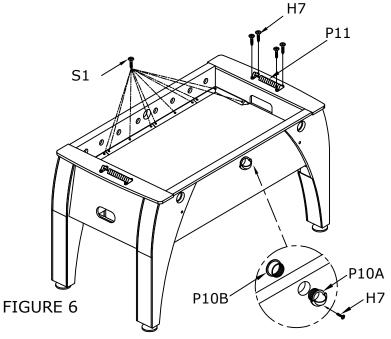

#### SOCCER TABLE ASSEMBLY

WARNING: Two adults needed to assemble soccer table

- 8. Attach ball entry cups **P10A** and ball entry cup sockets **P10B** to the side panels with screws **H7** as shown in **Figure 6**.
- Attach the two sets of slide scorer *P11* to the end panels with *H7* as shown in *Figure 6*.
- 10. Attach the plastic **#2a**, **#2b**, **#3a**, **#3b**, to the Playing Field with **S1** as shown in **Figure 6**.