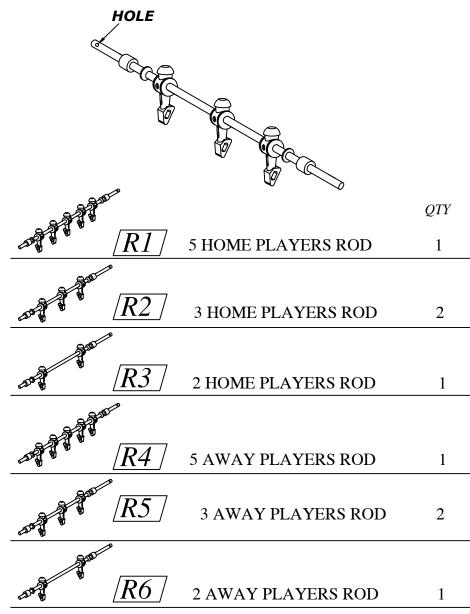

## PARTS IDENTIFIER

#### ASSEMBLY PARTS

|                                             |                       | DECODIDITION            |     |
|---------------------------------------------|-----------------------|-------------------------|-----|
|                                             |                       | DESCRIPTION             | QTY |
| L::: 1. 1. 1. 1. 1. 1. 1. 1. 1. 1. 1. 1. 1. | _ P1 /                | Side Panel              | 2   |
| Io                                          | <b>P2</b>             | End Panel               | 2   |
|                                             | <b>P3</b>             | Playing Field           | 1   |
|                                             | [P4A]                 | Left Leg                | 2   |
|                                             | [P4B]                 | Right Leg               | 2   |
|                                             | <b>P5</b>             | Leg Leveler             | 4   |
| <b>A</b>                                    | <b>P6</b>             | Handle                  | 8   |
| 0                                           | <u> </u>              | Rod End Cap             | 8   |
|                                             | <b>P8</b>             | Playfield Support Brace | 3   |
| 000                                         | <u> </u>              | Support Bracket         | 6   |
|                                             | /P10A                 | Ball Entry Cup          | 2   |
| Ø                                           | /P10B                 | Ball Entry Socket       | 2   |
| Participan                                  | [P11]                 | Slide Scorer            | 2   |
|                                             | <i>[</i> #1a /        | r<br>Triangle a         | 2   |
|                                             | /#1b/                 | rriangle b              | 2   |
|                                             | <i>[</i> #2a <i>]</i> | L style plastic a       | 2   |
|                                             | /#2b/                 | L style plastic b       | 2   |
|                                             |                       | 2                       |     |