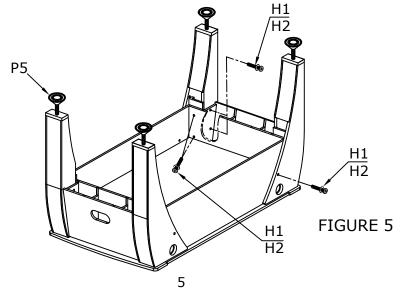

6. Attach the legs *P4A*&*P4B* with five bolts *H1* and washers *H2*.
7. Attach the leg levelers *P5* as shown in *Figure 5*.