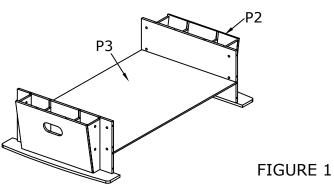

#### ASSEMBLY PARTS

WARNING: Two adults needed to assemble soccer table

1. Insert playing field **P3** into the groove on the end panels **P2** with graphics facing down. See **Figure 1**.

- 2. Insert the nut *H5* into the hole of the end panel as shown in *FIGURE 2*. the hole of the nut align the hole of the panel.
- 3. Attach the two side panels **P1** to the end panels **P2** with bolts **H3** and washer **H4**. see figure 3.