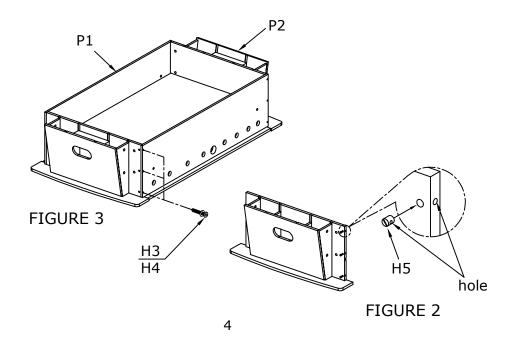

#### ASSEMBLY PARTS

WARNING: Two adults needed to assemble soccer table

1. Insert playing field **P3** into the groove on the end panels **P2** with graphics facing down. See **Figure 1**.

- 2. Insert the nut *H5* into the hole of the end panel as shown in *FIGURE 2*. the hole of the nut align the hole of the panel.
- 3. Attach the two side panels **P1** to the end panels **P2** with bolts **H3** and washer **H4**. see figure 3.