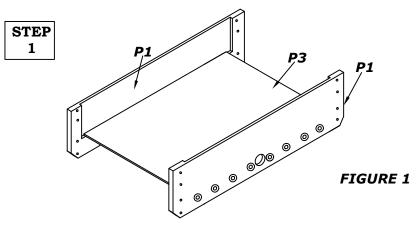

HOME MEN

AWAY MEN

13

13

SOCCER TABLE ASSEMBLY

WARNING: TWO ADULTS NEEDED TO ASSEMBLE SOCCER TABLE

1. INSERT PLAY FIELD **P3** INTO THE GROOVE ON THE SIDE PAN-ELS **P1** WITH GRAPHICS FACING DOWN. SEE **figure 1** 