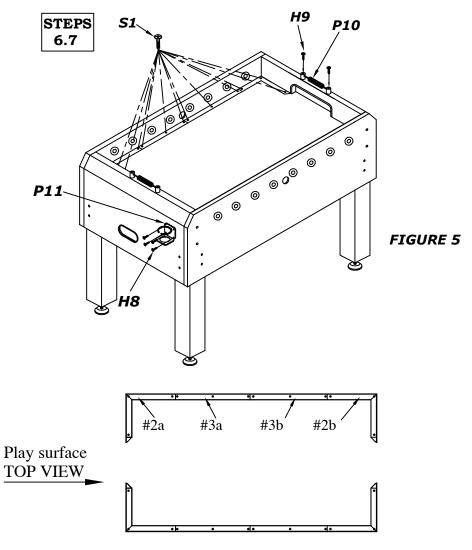

### SOCCER TABLE ASSEMBLY

WARNING: TWO ADULTS NEEDED TO ASSEMBLE SOCCER TABLE

- 6. ATTACH THE TWO SETS OF SLIDE SCORER **P10** TO THE END OF TABLE WITH PHILLIS HEAD SCREWS **H9**. ATTACH CUP HOLDER **P11** WITH SCREWS **H8**.
- 7. ATTACH THE PLASTIC #2a, #2b,#3a,#3b,TO THE PLAYING FIELD WITH S1 AS SHOWN IN **FIGURE 5**.