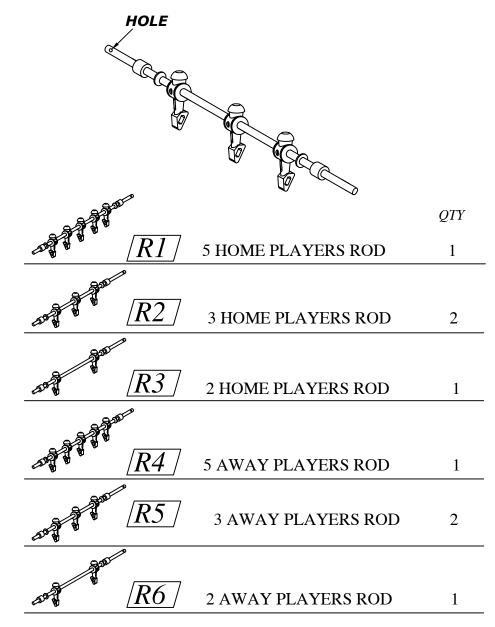

### SOCCER TABLE ASSEMBLY

WARNING: TWO ADULTS NEEDED TO ASSEMBLE SOCCER TABLE

- 8. INSERT THE PLAYER RODS **C1&C2&C3** THROUGH ONR SIDE PANEL, THEN INSERT PLAYERS **C8&C9** AND RUBBER BUSHINGS **C4**, PLASTIC WASHERS **C5** THROUGH THE ROD, REFER TO **R1~R6**. THEN INSERT THE PLAYER ROD THROUGH OTHER SIDE PANEL, ATTACH THE PLAYERS **C8**&**C9** WITH BOLTS **C6** AND NUTS **C7**. SEE **Figure 6**.
- 9. ATTACH THE HANDLES P7 WITH BOLT H10. SLIDE THE RUBBER CAPS P8 ON THE OTHER END OF THE ROD.
  10. ATTACH BALL ENTRY CUPS P9A AND P9B TO THE SIDE PANELS WITH SCREWS H8 AS SHOWN IN figure 6.

#### PARTS IDENTIFIER **REPLACEMENT PARTS** QTYDESCRIPTION Ľ **5 PLAYER ROD** 2 **3 PLAYER ROD** 4 C32 PLAYER ROD 2 $(\mathbf{O})))))$ 74 **RUBBER BUSHING** 16 PLASTIC ROD WASHERS 16 C61-1/8"BOLT(used to install men) 26 LOCKING NUT (used to install men) 26 C8