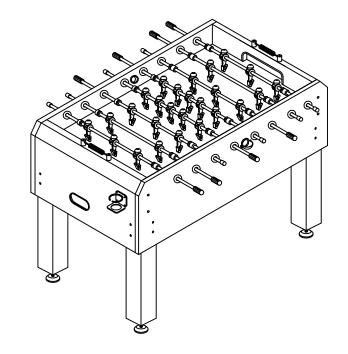

## PARTS IDENTIFIER

## PARTS IDENTIFIER

| ASSEMBLY PARTS |                            |     |  |  |  |
|----------------|----------------------------|-----|--|--|--|
|                | DESCRIPTION                | QTY |  |  |  |
|                | P1 SIDE PANEL              | 2   |  |  |  |
| le             | P2 END PANEL               | 2   |  |  |  |
|                | P3 PLAYING FIELD           | 1   |  |  |  |
| <b>E</b>       | P4 LEG                     | 4   |  |  |  |
|                | P5 PLAYFIELD SUPPORT BRACE | 3   |  |  |  |
|                | <b>P6</b> SUPPORT BRACKET  | 6   |  |  |  |
| <b>M</b>       | P7 HANDLE                  | 8   |  |  |  |
| 0              | P8 ROD END CAP             | 8   |  |  |  |
| <b>O</b>       | P9A BALL ENTRY CUP         | 2   |  |  |  |
| Ø              | P9B BALL ENTRY SOCKET      | 2   |  |  |  |
| C.             | [P10] SLIDE SCORER         | 2   |  |  |  |
| $\bigcirc$     | [P11] CUP HOLDER           | 2   |  |  |  |
| Ŷ              | [P12] LEG LEVELER          | 4   |  |  |  |
|                | <b>#1a</b> TRIANGLE a      | 2   |  |  |  |
|                | #1b TRIANGLE b             | 2   |  |  |  |
|                | #2a L STYLE PLASTIC a      | 2   |  |  |  |
|                | #2b L STYLE PLASTIC b      | 2   |  |  |  |