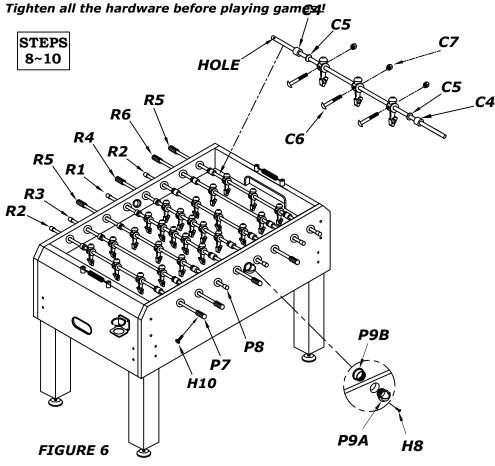

### SOCCER TABLE ASSEMBLY

WARNING: TWO ADULTS NEEDED TO ASSEMBLE SOCCER TABLE

- 8. INSERT THE PLAYER RODS **C1&C2&C3** THROUGH ONR SIDE PANEL, THEN INSERT PLAYERS **C8&C9** AND RUBBER BUSHINGS **C4**, PLASTIC WASHERS **C5** THROUGH THE ROD, REFER TO **R1~R6**. THEN INSERT THE PLAYER ROD THROUGH OTHER SIDE PANEL, ATTACH THE PLAYERS **C8**&**C9** WITH BOLTS **C6** AND NUTS **C7**. SEE **Figure 6**.
- 9. ATTACH THE HANDLES P7 WITH BOLT H10. SLIDE THE RUBBER CAPS P8 ON THE OTHER END OF THE ROD.
  10. ATTACH BALL ENTRY CUPS P9A AND P9B TO THE SIDE PANELS WITH SCREWS H8 AS SHOWN IN figure 6.