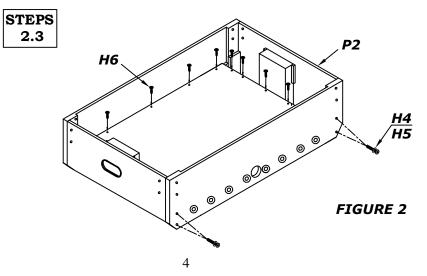

- 2. ATTACH THE TWO END PANELS **P2** TO THE SIDE PANELS **P1** AS SHOWN IN **figure 2**. **REMEMBER: THE GROOVE MUST FACE INWARD TOWARD THE PLAY FIELD**. ATTACH THE END PANELS WITH BOLTS **H4** AND WASHERS **H5**.
- 3. ATTACH PLAY FIELD WITH SCREWS *H6* IN THE END AND SIDE PA AS SHOWN IN *figure 2*.