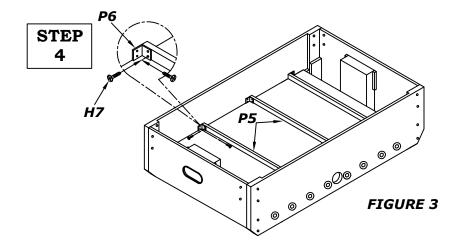

#### WARING: TWO ADULTS NEEDED TO ASSEMBLE SOCCER TABLE

4. PLACE THE PLAYFIELD SUPORT BRACES **P5** ON THE BOTTOM OF THE PLAYFIELD. ATTATCH THE BRACES USING BRACKETS **P6** AND SCREWS **H7.**AS SHOWN IN *figure 3*.