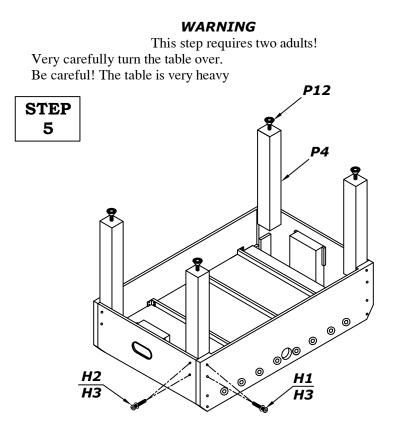

#### ATTACH THE LEGS P4 AS SHOWN IN figure 4. THE LEGS ARE ATTACHED WITH BOLTS H1,H2, AND WASHERS H3. TIGHTEN HARDWARE AT THIS TIME. ATTACH THE LEG LEVELERS P12 AS SHOWN IN figure 4.